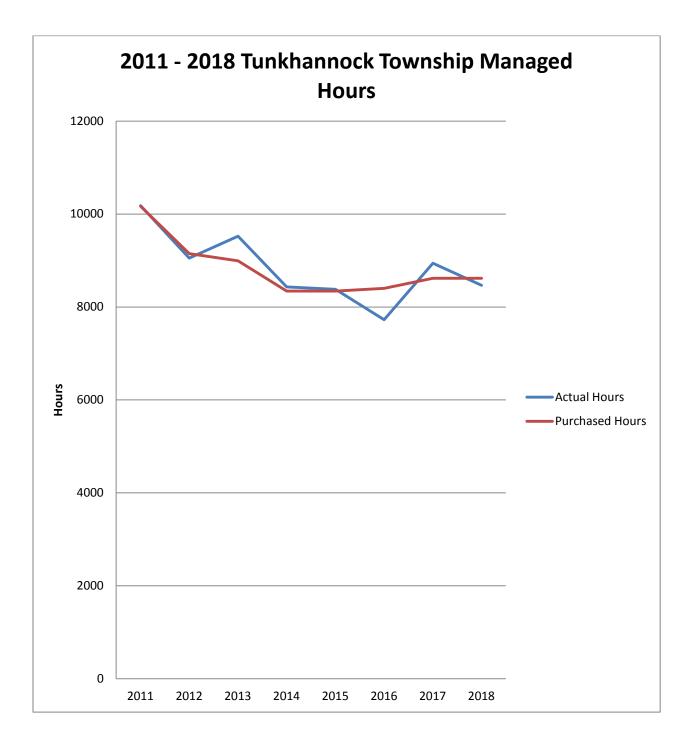

| Tunkhannock | 2011 Actual | Hours Purchased | +/- | 2012 Actual | Hours Purchased | +/- |
|-------------|-------------|-----------------|-----|-------------|-----------------|-----|
| Twp.        |             |                 |     |             |                 |     |
| Patrol      | 2151.4      |                 |     | 2161.5      |                 |     |
| Invest.     | 4379.6      |                 |     | 3753.3      |                 |     |
| VASCAR      | 163.5       |                 |     | 117.3       |                 |     |
| Court       | 519.0       |                 |     | 386.8       |                 |     |
| Assigned    | 2968.7      |                 |     | 2632.6      |                 |     |
| Totals      | 10182.1     | 10167.9         | +14 | 9051.3      | 9150.0          | -99 |

| Tunkhannock | 2013 Actual | Hours Purchased | +/-  | 2014 Actual | Hours Purchased | +/-  |
|-------------|-------------|-----------------|------|-------------|-----------------|------|
| Twp.        |             |                 |      |             |                 |      |
| Patrol      | 2269.8      |                 |      | 1363.53     |                 |      |
| Invest.     | 3929.5      |                 |      | 3409.43     |                 |      |
| VASCAR      | 134.0       |                 |      | 28.70       |                 |      |
| Court       | 357.0       |                 |      | 315.43      |                 |      |
| Assigned    | 2834.6      |                 |      | 3313.82     |                 |      |
| Totals      | 9524.8      | 8993.9          | +531 | 8430.91     | 8343            | +208 |

| Tunkhannock | 2015 Actual | Hours Purchased | +/- | 2016 Actual | Hours Purchased | +/-               |
|-------------|-------------|-----------------|-----|-------------|-----------------|-------------------|
| Twp.        |             |                 |     |             |                 | -                 |
| Patrol      | 756         |                 |     | 1395        |                 |                   |
| Invest.     | 3858        |                 |     | 3189        |                 |                   |
| VASCAR      | 7           |                 |     | 37          |                 |                   |
| Court       | 478         |                 |     | 397         |                 |                   |
| Assigned    | 3282        |                 |     | 2708        |                 |                   |
| Totals      | 8381        | 8344            | +37 | 7726        | 8403            | <mark>-677</mark> |

| Tunkhannock | 2017 Actual | Hours Purchased | +/-     | 2018 Actual | Hours Purchased | +/-                  |
|-------------|-------------|-----------------|---------|-------------|-----------------|----------------------|
| Twp         |             |                 | -       |             |                 | -                    |
| Patrol      | 2431.16     |                 |         | 2020.33     |                 |                      |
| Invest.     | 3254.85     |                 |         | 3309.4      |                 |                      |
| VASCAR      | 16.17       |                 |         | 43.07       |                 |                      |
| Court       | 417.27      |                 |         | 128.3       |                 |                      |
| Assigned    | 2823.61     |                 |         | 2964.58     |                 |                      |
| Totals      | 8943.06     | 8619.53         | +323.53 | 8465.68     | 8619.53         | <mark>-153.85</mark> |