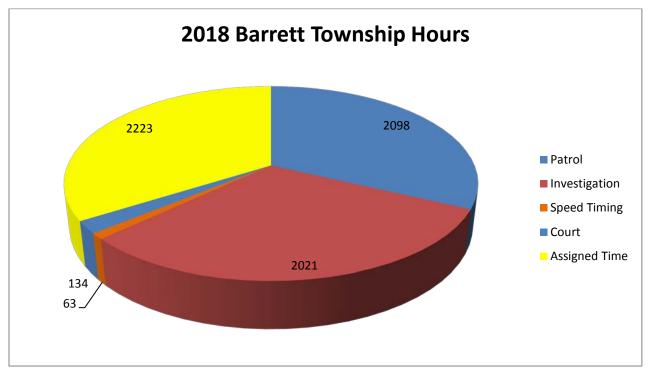

Barrett Township

|           | Patrol  | Investigation | VASCAR | Court  | Assigned | Total   |
|-----------|---------|---------------|--------|--------|----------|---------|
| January   | 173.33  | 86.42         | 0      | 11.33  | 155.60   | 426.68  |
| February  | 211.62  | 73.87         | 3.93   | 11.77  | 155.53   | 456.72  |
| March     | 305.87  | 106.14        | 5.89   | 7.67   | 176.93   | 602.50  |
| April     | 263.38  | 227.66        | 11.21  | 2.86   | 180.98   | 686.09  |
| May       | 139.28  | 115.46        | 5.34   | 5.02   | 193.25   | 458.35  |
| June      | 129.02  | 146.41        | 8.51   | 11.05  | 192.37   | 487.36  |
| July      | 252.63  | 221.22        | 15.87  | 1.87   | 184.27   | 675.86  |
| August    | 179.82  | 213.80        | 7.82   | 5.33   | 195.15   | 601.92  |
| September | 130.64  | 217.79        | 2.05   | 32.60  | 204.63   | 587.71  |
| October   | 181.14  | 306.05        | 2.33   | 9.38   | 186.13   | 685.03  |
| November  | 98.64   | 153.45        | 0      | 28.70  | 182.71   | 463.50  |
| December  | 33.01   | 152.78        | 0      | 6.25   | 215.89   | 407.93  |
| Total     | 2098.38 | 2021.05       | 62.95  | 133.83 | 2223.44  | 6539.65 |