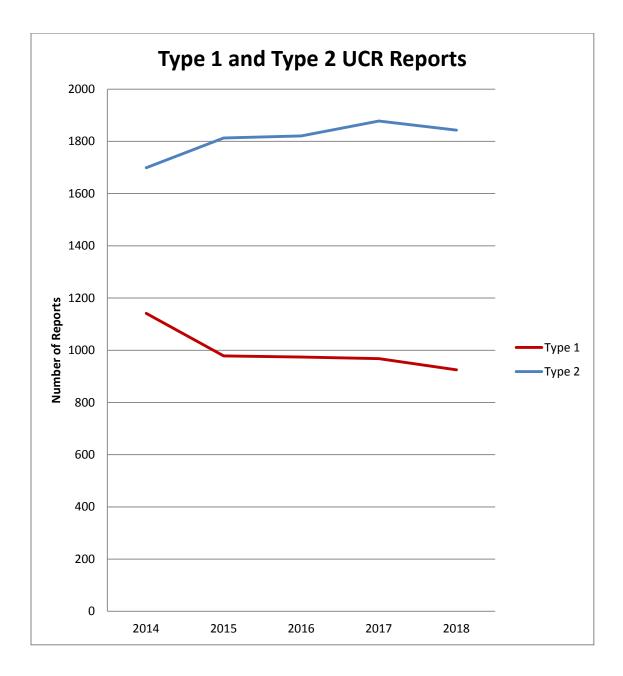

2018 data also showed an increase in patrol time, which has been increasing since 2016. At the same time, investigative hours decreased in 2018 and have also experienced a steady drop for the last two years. While this drop in investigative hours can be attributed to many factors, UCR data must be factored into this equation.

Type 1 UCR crimes were found to have dropped from 2017 to 2018 and have been slowly dropping since 2014. Type 1 UCR crimes are serious crimes that incur more investigative time than that of type 2 UCR crimes which are less serious in nature. We have noted however, a slight increase in type 2 UCR crimes over the same period.