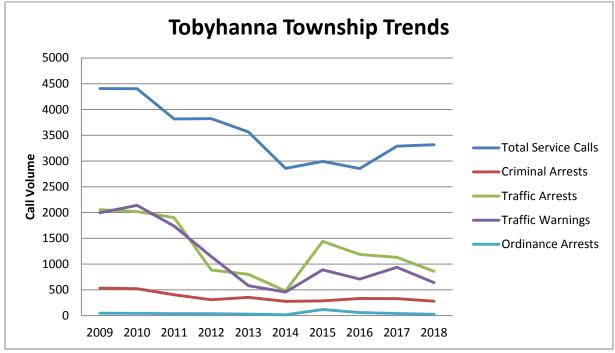

| Accidents  |      |    | Accidents  |      |    |
| Criminal   | 132  | 9%   | Criminal   | 78   | 5% | Criminal   | 45   | 4% |
| Arrests    |      |      | Arrests    |      |    | Arrests    |      |    |
| Traffic    | 275  | 7%   | Traffic    | 203  | 5% | Traffic    | 158  | 5% |
| Arrests    |      |      | Arrests    |      |    | Arrests    |      |    |
| Traffic    | 113  | 6%   | Traffic    | 173  | 7% | Traffic    | 172  | 8% |
| Warnings   |      |      | Warnings   |      |    | Warnings   |      |    |
| Ordinance  | 1    | .28% | Ordinance  | 0    | 0% | Ordinance  | 1    | 0% |
| Arrests    |      |      | Arrests    |      | _  | Arrests    |      |    |
| Totals     | 1607 | 8%   | Totals     | 1536 | 7% | Totals     | 1363 | 6% |

# Allocated Time and Trends 2018





# Allocated Time and Trends 2018

























## 2018 UCR Data

|                     | DEPART<br>TOTAL | TOBY | TUNK | BORO | COOL | BAR | OUT |
|---------------------|-----------------|------|------|------|------|-----|-----|
| Homicide            | 2               | 0    | 0    | 1    | 1    | 0   | 0   |
| Rape                | 28              | 5    | 3    | 3    | 14   | 3   | 0   |
| Robbery             | 11              | 2    | 1    | 2    | 5    | 1   | 0   |
| Assaults            | 226             | 62   | 18   | 25   | 110  | -11 | 0   |
| Burglary            | 180             | 45   | 30   | 13   | 81   | 11  | 0   |
| Larceny - Thefts    | 450             | 100  | 54   | 162  | 116  | 18  | 0   |
| Stolen Vehicles     | 35              | 7    | 12   | 4    | 9