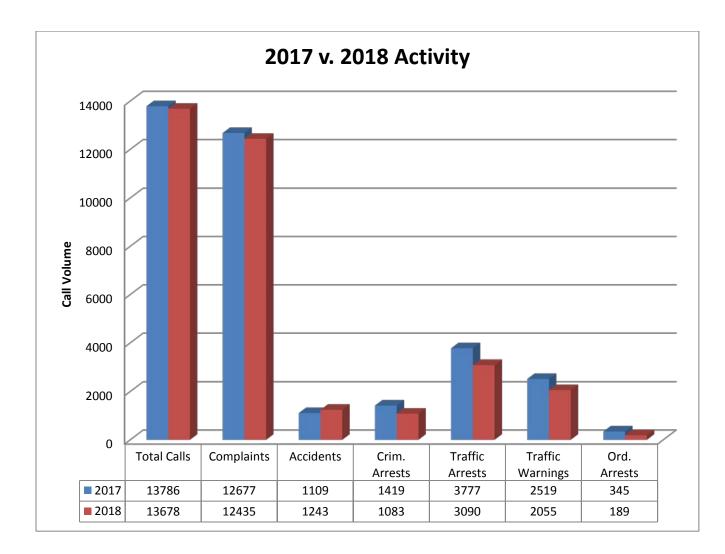

### Pocono Mountain Regional Police Department 2017 vs. 2018 Activity

|                         | 2017  | 2018  | Increase /<br>Decrease | Percentage |
|-------------------------|-------|-------|------------------------|------------|
| Total Calls             | 13786 | 13678 | -108                   | 78%        |
| Complaints              | 12677 | 12435 | - 242                  | -1.9%      |
| Accidents               | 1109  | 1243  | + 134                  | +12.08%    |
| <b>Criminal Arrests</b> | 1419  | 1083  | - 336                  | -23.67%    |
| Traffic Arrests         | 3777  | 3090  | - 687                  | -18.18%    |
| Traffic Warnings        | 2519  | 2055  | - 464                  | -18.42%    |
| Ordinance Arrests       | 345   | 189   | - 156                  | -45.21%    |