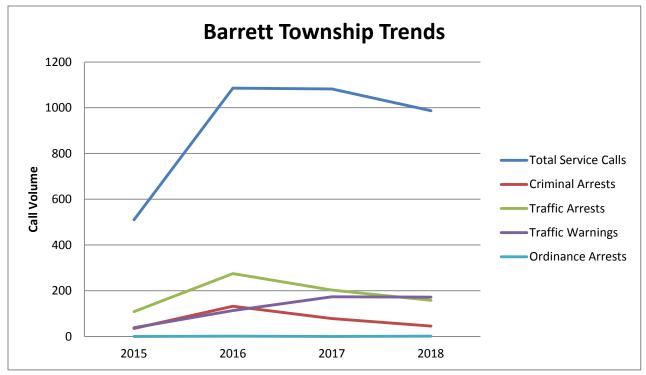

Barrett Township

|           | Patrol  | Investigation | VASCAR | Court  | Assigned | Total   |
|-----------|---------|---------------|--------|--------|----------|---------|
| January   | 173.33  | 86.42         | 0      | 11.33  | 155.60   | 426.68  |
| February  | 211.62  | 73.87         | 3.93   | 11.77  | 155.53   | 456.72  |
| March     | 305.87  | 106.14        | 5.89   | 7.67   | 176.93   | 602.50  |
| April     | 263.38  | 227.66        | 11.21  | 2.86   | 180.98   | 686.09  |
| May       | 139.28  | 115.46        | 5.34   | 5.02   | 193.25   | 458.35  |
| June      | 129.02  | 146.41        | 8.51   | 11.05  | 192.37   | 487.36  |
| July      | 252.63  | 221.22        | 15.87  | 1.87   | 184.27   | 675.86  |
| August    | 179.82  | 213.80        | 7.82   | 5.33   | 195.15   | 601.92  |
| September | 130.64  | 217.79        | 2.05   | 32.60  | 204.63   | 587.71  |
| October   | 181.14  | 306.05        | 2.33   | 9.38   | 186.13   | 685.03  |
| November  | 98.64   | 153.45        | 0      | 28.70  | 182.71   | 463.50  |
| December  | 33.01   | 152.78        | 0      | 6.25   | 215.89   | 407.93  |
| Total     | 2098.38 | 2021.05       | 62.95  | 133.83 | 2223.44  | 6539.65 |

|           | Total<br>Calls | Complaints | Accidents | Criminal<br>Arrests | Traffic<br>Arrests | Traffic<br>Warnings | Ordinance<br>Arrests |
|-----------|----------------|------------|-----------|---------------------|--------------------|---------------------|----------------------|
| January   | 87             | 82         | 5         | 2                   | 20                 | 21                  | 0                    |
| February  | 52             | 47         | 5         | 4                   | 20                 | 24                  | 0                    |
| March     | 84             | 78         | 6         | 2                   | 25                 | 30                  | 0                    |
| April     | 87             | 83         | 4         | 4                   | 18                 | 19                  | 0                    |
| May       | 77             | 73         | 4         | 5                   | 3                  | 14                  | 0                    |
| June      | 85             | 77         | 8         | 2                   | 7                  | 21                  | 1                    |
| July      | 99             | 90         | 9         | 4                   | 20                 | 17                  | 0                    |
| August    | 98             | 90         | 8         | 4                   | 19                 | 15                  | 0                    |
| September | 87             | 83         | 4         | 4                   | 9                  | 3                   | 0                    |
| October   | 86             | 79         | 7         | 8                   | 10                 | 4                   | 0                    |
| November  | 72             | 65         | 7         | 2                   | 2                  | 4                   | 0                    |
| December  | 73             | 64         | 9         | 4                   | 5                  | 0                   | 0                    |
| Total     | 987            | 911        | 76        | 45                  | 158                | 172                 | 1                    |