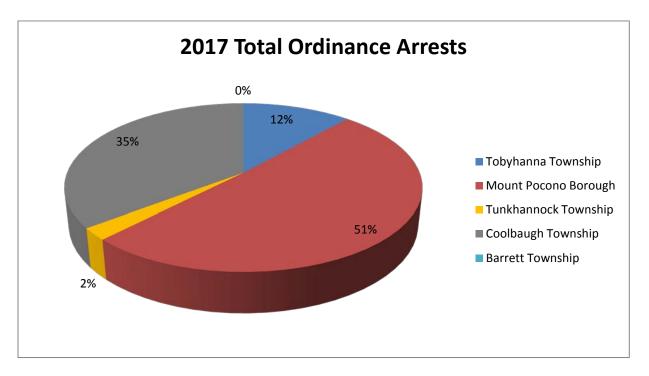

| Tobyhanna<br>Township   | 2009 | %   | 2010 | %   | 2011 | %   | 2012 | %   | 2013 | %   | 2014 | %   | 2015 | %   |
|-------------------------|------|-----|------|-----|------|-----|------|-----|------|-----|------|-----|------|-----|
| Complaints<br>Accidents | 4406 | 27% | 4404 | 27% | 3817 | 27% | 3823 | 28% | 3563 | 28% | 2857 | 24% | 2992 | 24% |
| Criminal<br>Arrests     | 535  | 29% | 522  | 27% | 403  | 24% | 307  | 20% | 353  | 29% | 276  | 23% | 285  | 22% |
| Traffic<br>Arrests      | 2054 | 39% | 2018 | 36% | 1901 | 41% | 886  | 33% | 800  | 31% | 478  | 28% | 1440 | 44% |
| Traffic<br>Warnings     | 1995 | 41% | 2138 | 38% | 1737 | 44% | 1145 | 45% | 582  | 36% | 457  | 40% | 889  | 49% |
| Ordinance<br>Arrests    | 47   | 33% | 42   | 18% | 36   | 19% | 37   | 27% | 28   | 13% | 14   | 11% | 117  | 24% |
| Totals                  | 9037 |     | 9124 |     | 7894 |     | 6198 |     | 5326 |     | 4082 |     | 5723 |     |

|            | 2016 | %   |            | 2017 | %   |            | 2018 | %   |
|------------|------|-----|------------|------|-----|------------|------|-----|
| Complaints | 2853 | 22% | Complaints | 3289 | 24% | Complaints | 3317 | 24% |
| Accidents  |      |     | Accidents  |      |     | Accidents  |      |     |
| Criminal   | 333  | 23% | Criminal   | 330  | 23% | Criminal   | 280  | 25% |
| Arrests    |      |     | Arrests    |      |     | Arrests    |      |     |
| Traffic    | 1186 | 30% | Traffic    | 1131 | 30% | Traffic    | 859  | 27% |
| Arrests    |      |     | Arrests    |      |     | Arrests    |      |     |
| Traffic    | 709  | 37% | Traffic    | 938  | 37% | Traffic    | 639  | 31% |
| Warnings   |      |     | Warnings   |      |     | Warnings   |      |     |
| Ordinance  | 58   | 16% | Ordinance  | 40   | 12% | Ordinance  | 25   | 13% |
| Arrests    |      |     | Arrests    |      |     | Arrests    |      |     |
| Totals     | 5139 | 25% | Totals     | 5728 | 26% | Totals     | 5120 | 25% |

| Mount<br>Pocono<br>Borough | 2009 | %   | 2010 | %   | 2011 | %   | 2012 | %   | 2013 | %   | 2014 | %   | 2015 | %   |
|----------------------------|------|-----|------|-----|------|-----|------|-----|------|-----|------|-----|------|-----|
| Complaints<br>Accidents    | 2561 | 16% | 2594 | 16% | 2320 | 17% | 2360 | 17% | 2188 | 17% | 2092 | 18% | 2062 | 16% |
| Criminal<br>Arrests        | 392  | 21% | 492  | 25% | 381  | 23% | 365  | 24% | 348  | 28% | 311  | 26% | 369  | 28% |
| Traffic<br>Arrests         | 1212 | 23% | 1158 | 21% | 1026 | 22% | 544  | 21% | 632  | 25% | 571  | 33% | 732  | 22% |
| Traffic<br>Warnings        | 887  | 18% | 1157 | 20% | 860  | 22% | 409  | 16% | 384  | 24% | 296  | 26% | 294  | 16% |
| Ordinance<br>Arrests       | 37   | 26% | 85   | 36% | 90   | 48% | 43   | 31% | 130  | 59% | 65   | 50% | 290  | 60% |
| Totals                     | 5089 |     | 5486 |     | 4677 |     | 3721 |     | 3682 |     | 3335 |     | 3747 |     |

|            | 2016 | %   |            | 2017 | %   |            | 2018 | %   |
|------------|------|-----|------------|------|-----|------------|------|-----|
| Complaints | 2119 | 16% | Complaints | 2303 | 17% | Complaints | 2186 | 15% |
| Accidents  |      |     | Accidents  |      |     | Accidents  |      |     |
| Criminal   | 341  | 24% | Criminal   | 381  | 27% | Criminal   | 257  | 23% |
| Arrests    |      |     | Arrests    |      |     | Arrests    |      |     |
| Traffic    | 945  | 24% | Traffic    | 897  | 24% | Traffic    | 910  | 29% |
| Arrests    |      |     | Arrests    |      |     | Arrests    |      |     |
| Traffic    | 422  | 22% | Traffic    | 521  | 21% | Traffic    | 541  | 26% |
| Warnings   |      |     | Warnings   |      |     | Warnings   |      |     |
| Ordinance  | 215  | 61% | Ordinance  | 175  | 51% | Ordinance  | 89   | 47% |
| Arrests    |      |     | Arrests    |      |     | Arrests    |      |     |
| Totals     | 4042 | 20% | Totals     | 4277 | 20% | Totals     | 3983 | 19% |

| Tunkhannock<br>Township | 2009 | %   | 2010 | %   | 2011 | %   | 2012 | %   | 2013 | %   | 2014 | %   | 2015 | %   |
|-------------------------|------|-----|------|-----|------|-----|------|-----|------|-----|------|-----|------|-----|
| Complaints<br>Accidents | 2279 | 14% | 2187 | 14% | 1819 | 13% | 1918 | 14% | 1749 | 14% | 1574 | 13% | 1678 | 13% |
| Criminal<br>Arrests     | 256  | 14% | 232  | 12% | 203  | 12% | 204  | 14% | 138  | 11% | 141  | 12% | 202  | 15% |
| Traffic<br>Arrests      | 467  | 9%  | 892  | 16% | 507  | 11% | 340  | 13% | 399  | 16% | 131  | 8%  | 143  | 4%  |
| Traffic<br>Warnings     | 358  | 7%  | 485  | 9%  | 326  | 8%  | 291  | 11% | 224  | 14% | 98   | 9%  | 86   | 5%  |
| Ordinance<br>Arrests    | 13   | 9%  | 4    | 2%  | 5    | 3%  | 11   | 8%  | 1    | 0%  | 1    | 1%  | 3    | 1%  |
| Totals                  | 3373 |     | 3800 |     | 2860 |     | 2764 |     | 2511 |     | 1945 |     | 2112 |     |

|            | 2016 | %    |            | 2017 | %   |            | 2018 | %   |
|------------|------|------|------------|------|-----|------------|------|-----|
| Complaints | 1588 | 12%  | Complaints | 1714 | 12% | Complaints | 1646 | 12% |
| Accidents  |      |      | Accidents  |      |     | Accidents  |      |     |
| Criminal   | 151  | 11%  | Criminal   | 133  | 9%  | Criminal   | 102  | 9%  |
| Arrests    |      |      | Arrests    |      |     | Arrests    |      |     |
| Traffic    | 326  | 8%   | Traffic    | 425  | 11% | Traffic    | 271  | 8%  |
| Arrests    |      |      | Arrests    |      |     | Arrests    |      |     |
| Traffic    | 103  | 5%   | Traffic    | 235  | 9%  | Traffic    | 185  | 9%  |
| Warnings   |      |      | Warnings   |      |     | Warnings   |      |     |
| Ordinance  | 4    | .11% | Ordinance  | 8    | 2%  | Ordinance  | 1    | 0%  |
| Arrests    |      |      | Arrests    |      |     | Arrests    |      |     |
| Totals     | 2172 | 11%  | Totals     | 2515 | 12% | Totals     | 2205 | 10% |

| Coolbaugh<br>Township   | 2009  | %   | 2010  | %   | 2011 | %   | 2012 | %   | 2013 | %   | 2014 | %   | 2015 | %   |
|-------------------------|-------|-----|-------|-----|------|-----|------|-----|------|-----|------|-----|------|-----|
| Complaints<br>Accidents | 7053  | 43% | 6843  | 43% | 5994 | 43% | 5701 | 41% | 5324 | 42% | 5344 | 45% | 5216 | 42% |
| Criminal<br>Arrests     | 688   | 36% | 684   | 35% | 696  | 41% | 629  | 42% | 397  | 32% | 455  | 38% | 424  | 32% |
| Traffic<br>Arrests      | 1515  | 29% | 1500  | 27% | 1214 | 26% | 878  | 33% | 740  | 29% | 546  | 32% | 877  | 27% |
| Traffic<br>Warnings     | 1605  | 34% | 1871  | 33% | 1059 | 27% | 705  | 28% | 415  | 26% | 284  | 25% | 490  | 27% |
| Ordinance<br>Arrests    | 47    | 32% | 105   | 44% | 58   | 31% | 48   | 35% | 60   | 27% | 49   | 38% | 70   | 15% |
| Totals                  | 10908 |     | 11003 |     | 9021 |     | 7961 |     | 6936 |     | 6678 |     | 7077 |     |

|            | 2016 | %   |            | 2017 | %   |            | 2018 | %   |
|------------|------|-----|------------|------|-----|------------|------|-----|
| Complaints | 5278 | 41% | Complaints | 5360 | 39% | Complaints | 5499 | 40% |
| Accidents  |      |     | Accidents  |      |     | Accidents  |      |     |
| Criminal   | 459  | 32% | Criminal   | 496  | 35% | Criminal   | 395  | 36% |
| Arrests    |      |     | Arrests    |      |     | Arrests    |      |     |
| Traffic    | 1172 | 30% | Traffic    | 1119 | 30% | Traffic    | 892  | 28% |
| Arrests    |      |     | Arrests    |      |     | Arrests    |      |     |
| Traffic    | 545  | 29% | Traffic    | 650  | 26% | Traffic    | 512  | 24% |
| Warnings   |      |     | Warnings   |      |     | Warnings   |      |     |
| Ordinance  | 74   | 21% | Ordinance  | 122  | 35% | Ordinance  | 73   | 38% |
| Arrests    |      |     | Arrests    |      |     | Arrests    |      |     |
| Totals     | 7528 | 37% | Totals     | 7747 | 35% | Totals     | 7371 | 36% |

| Barrett<br>Township     | 2009 | % | 2010 | % | 2011 | % | 2012 | % | 2013 | % | 2014 | % | 2015 | %  |
|-------------------------|------|---|------|---|------|---|------|---|------|---|------|---|------|----|
| Complaints<br>Accidents |      |   |      |   |      |   |      |   |      |   |      |   | 510  | 4% |
| Criminal<br>Arrests     |      |   |      |   |      |   |      |   |      |   |      |   | 35   | 3% |
| Traffic<br>Arrests      |      |   |      |   |      |   |      |   |      |   |      |   | 108  | 3% |
| Traffic<br>Warnings     |      |   |      |   |      |   |      |   |      |   |      |   | 38   | 2% |
| Ordinance<br>Arrests    |      |   |      |   |      |   |      |   |      |   |      |   | 0    | 0  |
| Totals                  |      |   |      |   |      |   |      |   |      |   |      |   | 691  |    |

|            | 2016 | %    |            | 2017 | %  |            | 2018 | %  |
|------------|------|------|------------|------|----|------------|------|----|
| Complaints | 1086 | 8%   | Complaints | 1082 | 8% | Complaints | 987  | 7% |
| Accidents  |      |      | Accidents  |      |    | Accidents  |      |    |
| Criminal   | 132  | 9%   | Criminal   | 78   | 5% | Criminal   | 45   | 4% |
| Arrests    |      |      | Arrests    |      |    | Arrests    |      |    |
| Traffic    | 275  | 7%   | Traffic    | 203  | 5% | Traffic    | 158  | 5% |
| Arrests    |      |      | Arrests    |      |    | Arrests    |      |    |
| Traffic    | 113  | 6%   | Traffic    | 173  | 7% | Traffic    | 172  | 8% |
| Warnings   |      |      | Warnings   |      |    | Warnings   |      |    |
| Ordinance  | 1    | .28% | Ordinance  | 0    | 0% | Ordinance  | 1    | 0% |
| Arrests    |      |      | Arrests    |      | _  | Arrests    |      |    |
| Totals     | 1607 | 8%   | Totals     | 1536 | 7% | Totals     | 1363 | 6% |