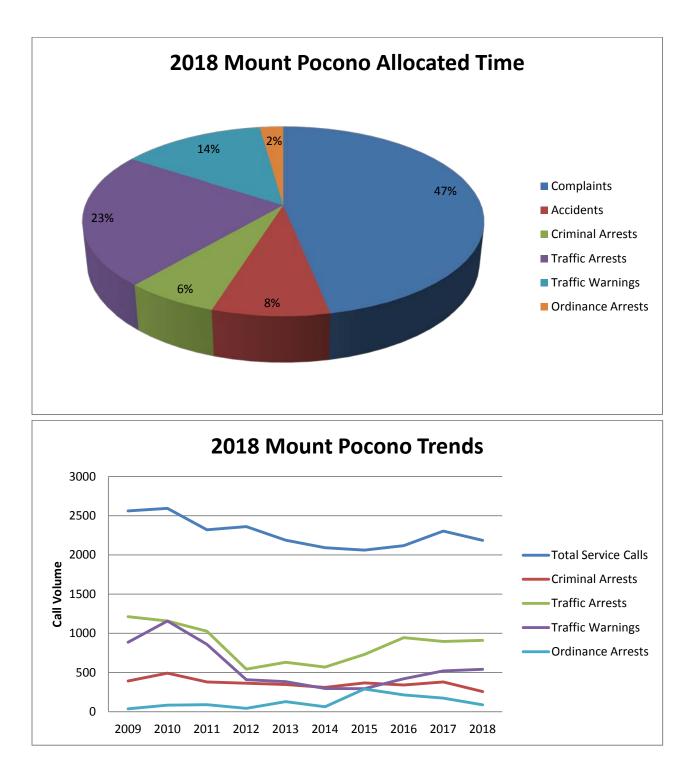

|      |    |
| Criminal   | 132  | 9%   | Criminal   | 78   | 5% | Criminal   | 45   | 4% |
| Arrests    |      |      | Arrests    |      |    | Arrests    |      |    |
| Traffic    | 275  | 7%   | Traffic    | 203  | 5% | Traffic    | 158  | 5% |
| Arrests    |      |      | Arrests    |      |    | Arrests    |      |    |
| Traffic    | 113  | 6%   | Traffic    | 173  | 7% | Traffic    | 172  | 8% |
| Warnings   |      |      | Warnings   |      |    | Warnings   |      |    |
| Ordinance  | 1    | .28% | Ordinance  | 0    | 0% | Ordinance  | 1    | 0% |
| Arrests    |      |      | Arrests    |      | _  | Arrests    |      |    |
| Totals     | 1607 | 8%   | Totals     | 1536 | 7% | Totals     | 1363 | 6% |

# Allocated Time and Trends 2018





# Allocated Time and Trends 2018

























## 2018 UCR Data

|                     | DEPART<br>TOTAL | TOBY | TUNK | BORO | COOL | BAR | OUT |
|---------------------|-----------------|------|------|------|------|-----|-----|
| Homicide            | 2               | 0    | 0    | 1    | 1    | 0   | 0   |
| Rape                | 28              | 5    | 3    | 3    | 14   | 3   | 0   |
| Robbery             | 11              | 2    | 1    | 2    | 5    | 1   | 0   |
| Assaults            | 226             | 62   | 18   | 25   | 110  | -11 | 0   |
| Burglary            | 180             | 45   | 30   | 13   | 81   | 11  | 0   |
| Larceny - Thefts    | 450             | 100  | 54   | 162  | 116  | 18  | 0   |
| Stolen Vehicles     | 35              | 7    | 12   | 4    | 9    | 3   | 0   |
| Arson