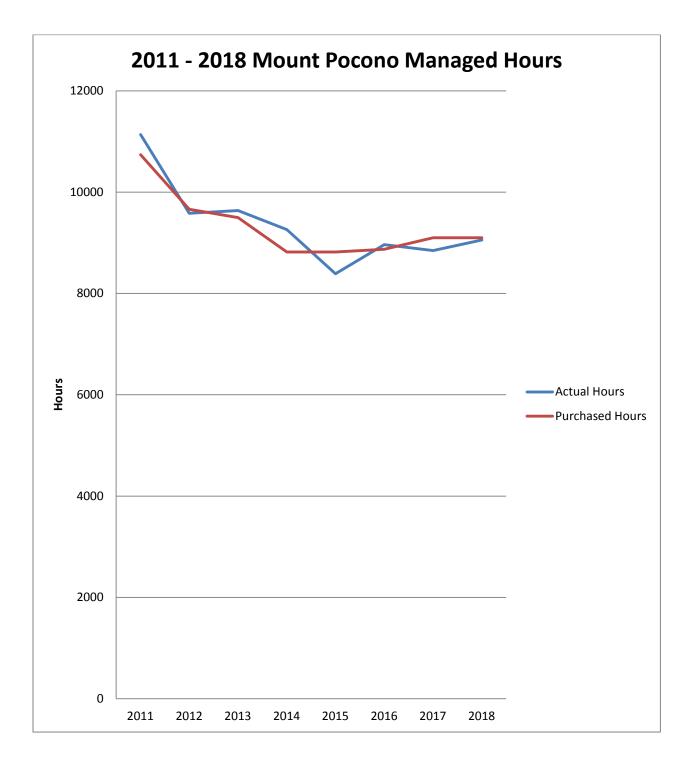

| Mount<br>Pocono | 2011 Actual | Hours Purchased | +/-               | 2012 Actual | Hours<br>Purchased | +/-              |
|-----------------|-------------|-----------------|-------------------|-------------|--------------------|------------------|
| POCOIIO         |             |                 |                   |             |                    |                  |
| Patrol          | 2822.5      |                 |                   | 1329.3      |                    |                  |
| Invest.         | 4625.4      |                 |                   | 5029.1      |                    |                  |
| VASCAR          | 114.5       |                 |                   | 57.0        |                    |                  |
| Court           | 438.5       |                 |                   | 386.3       |                    |                  |
| Assigned        | 3134.9      |                 |                   | 2780.0      |                    |                  |
| Totals          | 11135.8     | 10737.3         | <mark>+398</mark> | 9581.5      | 9662.4             | <mark>-81</mark> |

| Mount<br>Pocono | 2013 Actual | Hours Purchased | +/-  | 2014 Actual | Hours<br>Purchased | +/-               |
|-----------------|-------------|-----------------|------|-------------|--------------------|-------------------|
| Patrol          | 1642.7      |                 |      | 1269.93     |                    |                   |
| Invest.         | 4311.5      |                 |      | 3962.90     |                    |                   |
| VASCAR          | 52.0        |                 |      | 26.68       |                    |                   |
| Court           | 637.5       |                 |      | 500.17      |                    |                   |
| Assigned        | 2993.3      |                 |      | 3502.04     |                    |                   |
| Totals          | 9636.9      | 9497.5          | +139 | 9261.72     | 8817               | <mark>+559</mark> |

| Mount<br>Pocono | 2015 Actual | Hours Purchased | +/-               | 2016 Actual | Hours<br>Purchased | +/-              |
|-----------------|-------------|-----------------|-------------------|-------------|--------------------|------------------|
| Patrol          | 522         |                 |                   | 995         |                    |                  |
| Invest.         | 3792        |                 |                   | 4481        |                    |                  |
| VASCAR          | 10          |                 |                   | 11          |                    |                  |
| Court           | 595         |                 |                   | 619         |                    |                  |
| Assigned        | 3469        |                 |                   | 2859        |                    |                  |
| Totals          | 8388        | 8818            | <mark>-430</mark> | 8965        | 8872               | <mark>+93</mark> |

| Mount    | 2017 Actual | Hours Purchased | +/-      | 2018 Actual | Hours<br>Purchased | +/-     |
|----------|-------------|-----------------|----------|-------------|--------------------|---------|
| Pocono   |             |                 | -        |             | Purchased          |         |
| Patrol   | 1340.65     |                 |          | 1938.52     |                    |         |
| Invest.  | 3942.11     |                 |          | 3510.25     |                    |         |
| VASCAR   | 12.13       |                 |          | 39.5        |                    |         |
| Court    | 570.72      |                 |          | 438.55      |                    |         |
| Assigned | 2981.01     |                 |          | 3129.85     |                    |         |
| Totals   | 8846.62     | 9100.06         | - 253.44 | 9056.67     | 9100.06            | - 43.39 |