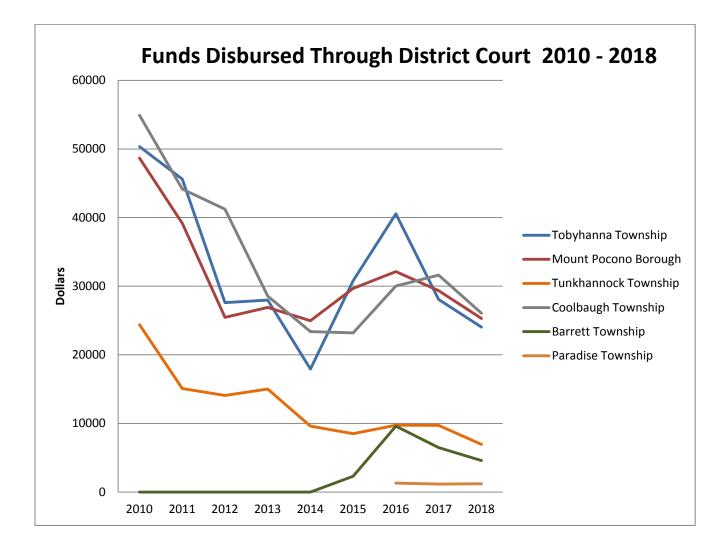

### Pocono Mountain Regional Police Department 2018 District Courts

#### Funds Dispersed from District Courts 2011 – 2018

|                            | 2011             | 2012             | 2013        | 2014        | 2015        | 2016         | 2017        | %    |
|----------------------------|------------------|------------------|-------------|-------------|-------------|--------------|-------------|------|
| Tobyhanna<br>Township      | \$45,599.71      | \$27,591.69      | \$27,988.17 | \$17,924.76 | \$30,789.46 | \$40,545.06  | \$28,064.14 | 27%  |
| Mount<br>Pocono<br>Borough | \$39,165.24      | \$25,458.69      | \$26,908.44 | \$24,966.76 | \$29,676.86 | \$32,120.57  | \$29,345.29 | 28%  |
| Tunkhannoc<br>k Township   | \$15,086.41      | \$14,080.02      | \$15,023.11 | \$9,605.07  | \$8,512.59  | \$9,752.59   | \$9,720.36  | 9%   |
| Coolbaugh<br>Township      | \$44,151.45      | \$41,224.28      | \$28,558.77 | \$23,380.45 | \$23,192.95 | \$30,018.21  | \$31,607.47 | 30%  |
| * Barrett<br>Township      |                  |                  |             |             | \$2,292.72  | \$9,608.48   | \$6,468.48  | 6%   |
| Total                      | \$144,002.8<br>1 | \$108,354.6<br>8 | \$98,508.49 | \$75,877.04 | \$94,464.58 | \$122,044.91 | 105,205.74  | 100% |

|                   |  | 2016       | 2017       |
|-------------------|--|------------|------------|
| Paradise Township |  | \$1,294.42 | \$1,153.66 |

|             | 2018        | %     |
|-------------|-------------|-------|
| Tobyhanna   | \$24,030.87 | 27.3% |
| Township    |             |       |
| Mount       | \$25,289.16 | 28.7% |
| Pocono      |             |       |
| Borough     |             |       |
| Tunkhannock | \$6,947.76  | 7.9%  |
| Township    |             |       |
| Coolbaugh   | \$26,053.61 | 29.6% |
| Township    |             |       |
| Barrett     | \$4,589.00  | 5.2%  |
| Township    |             |       |
| Paradise    | \$1,199.95  | 1.3%  |
| Township    |             |       |
| Total       | \$88,110.35 | 100%  |