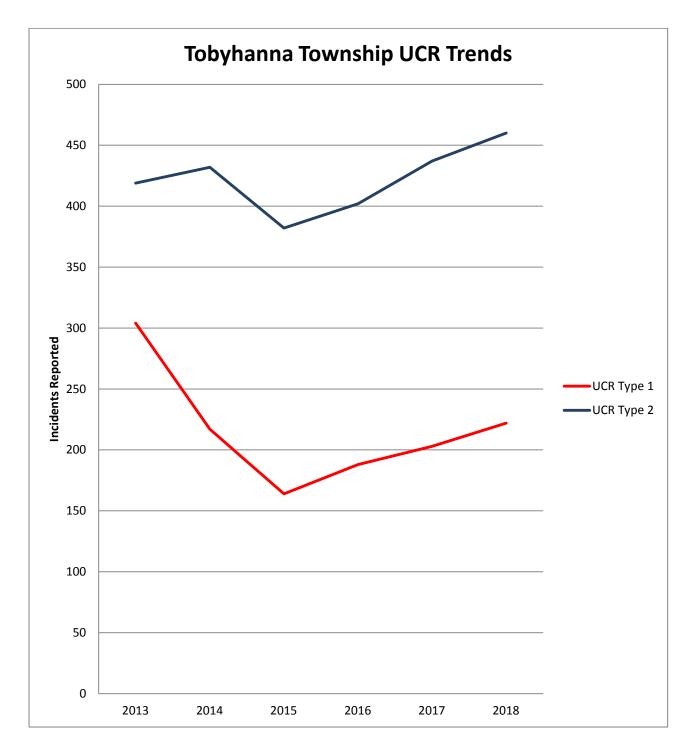

|      |    |
| Criminal   | 132  | 9%   | Criminal   | 78   | 5% | Criminal   | 45   | 4% |
| Arrests    |      |      | Arrests    |      |    | Arrests    |      |    |
| Traffic    | 275  | 7%   | Traffic    | 203  | 5% | Traffic    | 158  | 5% |
| Arrests    |      |      | Arrests    |      |    | Arrests    |      |    |
| Traffic    | 113  | 6%   | Traffic    | 173  | 7% | Traffic    | 172  | 8% |
| Warnings   |      |      | Warnings   |      |    | Warnings   |      |    |
| Ordinance  | 1    | .28% | Ordinance  | 0    | 0% | Ordinance  | 1    | 0% |
| Arrests    |      |      | Arrests    |      | _  | Arrests    |      |    |
| Totals     | 1607 | 8%   | Totals     | 1536 | 7% | Totals     | 1363 | 6% |

# Allocated Time and Trends 2018





# Allocated Time and Trends 2018

























## 2018 UCR Data

|                     | DEPART<br>TOTAL | TOBY | TUNK | BORO | COOL | BAR | OUT |
|---------------------|-----------------|------|------|------|------|-----|-----|
| Homicide            | 2               | 0    | 0    | 1    | 1    | 0   | 0   |
| Rape                | 28              | 5    | 3    | 3    | 14   | 3   | 0   |
| Robbery             | 11              | 2    | 1    | 2    | 5    | 1   | 0   |
| Assaults            | 226             | 62   | 18   | 25   | 110  | -11 | 0   |
| Burglary            | 180             | 45   | 30   | 13   | 81   | 11  | 0   |
| Larceny - Thefts    | 450             | 100  | 54   | 162  | 116  | 18  | 0   |
| Stolen Vehicles     | 35              | 7    | 12   | 4    | 9    | 3   | 0   |
| Arson