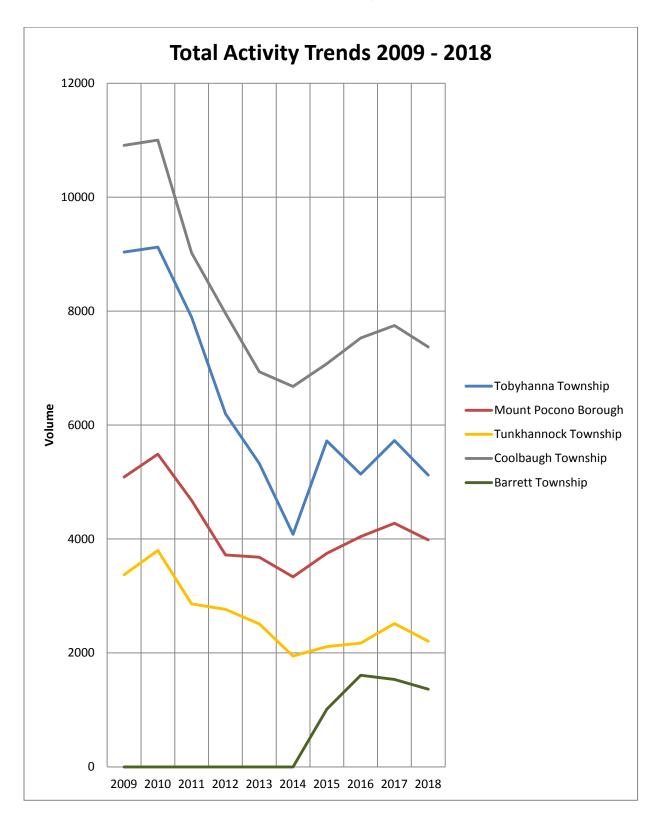

## Breakdown of Activity within the Region 2018

|                         | 2009  | % | 2010  | % | 2011  | % | 2012  | % | 2013  | % | 2014  | % | 2015  | % |
|-------------------------|-------|---|-------|---|-------|---|-------|---|-------|---|-------|---|-------|---|
| Complaints<br>Accidents | 16299 |   | 16028 |   | 13950 |   | 13802 |   | 12824 |   | 11916 |   | 12507 |   |
| Criminal<br>Arrests     | 1871  |   | 1930  |   | 1683  |   | 1505  |   | 1236  |   | 1183  |   | 1315  |   |
| Traffic<br>Arrests      | 5248  |   | 5568  |   | 4648  |   | 2648  |   | 2571  |   | 1726  |   | 3300  |   |
| Traffic<br>Warnings     | 4845  |   | 5651  |   | 3982  |   | 2550  |   | 1605  |   | 1135  |   | 1797  |   |
| Ordinance<br>Arrests    | 144   |   | 236   |   | 189   |   | 139   |   | 219   |   | 129   |   | 480   |   |
| Totals                  | 28407 |   | 29413 |   | 24452 |   | 20644 |   | 18455 |   | 16040 |   | 19399 |   |

|            | 2016  |            | 2017  |            | 2018  |  |
|------------|-------|------------|-------|------------|-------|--|
| Complaints | 12957 | Complaints | 13786 | Complaints | 13678 |  |
| Accidents  |       | Accidents  |       | Accidents  |       |  |
| Criminal   | 1420  | Criminal   | 1419  | Criminal   | 1083  |  |
| Arrests    |       | Arrests    |       | Arrests    |       |  |
| Traffic    | 3904  | Traffic    | 3777  | Traffic    | 3090  |  |
| Arrests    |       | Arrests    |       | Arrests    |       |  |
| Traffic    | 1892  | Traffic    | 2519  | Traffic    | 2055  |  |
| Warnings   |       | Warnings   |       | Warnings   |       |  |
| Ordinance  | 352   | Ordinance  | 345   | Ordinance  | 189   |  |
| Arrests    |       | Arrests    |       | Arrests    |       |  |
| Totals     | 20525 | Totals     | 21846 | Totals     | 20095 |  |

| Coolbaugh<br>Township   | 2009  | %   | 2010  | %   | 2011 | %   | 2012 | %   | 2013 | %   | 2014 | %   | 2015 | %   |
|-------------------------|-------|-----|-------|-----|------|-----|------|-----|------|-----|------|-----|------|-----|
| Complaints<br>Accidents | 7053  | 43% | 6843  | 43% | 5994 | 43% | 5701 | 41% | 5324 | 42% | 5344 | 45% | 5216 | 42% |
| Criminal<br>Arrests     | 688   | 36% | 684   | 35% | 696  | 41% | 629  | 42% | 397  | 32% | 455  | 38% | 424  | 32% |
| Traffic<br>Arrests      | 1515  | 29% | 1500  | 27% | 1214 | 26% | 878  | 33% | 740  | 29% | 546  | 32% | 877  | 27% |
| Traffic<br>Warnings     | 1605  | 34% | 1871  | 33% | 1059 | 27% | 705  | 28% | 415  | 26% | 284  | 25% | 490  | 27% |
| Ordinance<br>Arrests    | 47    | 32% | 105   | 44% | 58   | 31% | 48   | 35% | 60   | 27% | 49   | 38% | 70   | 15% |
| Totals                  | 10908 |     | 11003 |     | 9021 |     | 7961 |     | 6936 |     | 6678 |     | 7077 |     |

|            | 2016 | %   |            | 2017 | %   |            | 2018 | %   |
|------------|------|-----|------------|------|-----|------------|------|-----|
| Complaints | 5278 | 41% | Complaints | 5360 | 39% | Complaints | 5499 | 40% |
| Accidents  |      |     | Accidents  |      |     | Accidents  |      |     |
| Criminal   | 459  | 32% | Criminal   | 496  | 35% | Criminal   | 395  | 36% |
| Arrests    |      |     | Arrests    |      |     | Arrests    |      |     |
| Traffic    | 1172 | 30% | Traffic    | 1119 | 30% | Traffic    | 892  | 28% |
| Arrests    |      |     | Arrests    |      |     | Arrests    |      |     |
| Traffic    | 545  | 29% | Traffic    | 650  | 26% | Traffic    | 512  | 24% |
| Warnings   |      |     | Warnings   |      |     | Warnings   |      |     |
| Ordinance  | 74   | 21% | Ordinance  | 122  | 35% | Ordinance  | 73   | 38% |
| Arrests    |      |     | Arrests    |      |     | Arrests    |      |     |
| Totals     | 7528 | 37% | Totals     | 7747 | 35% | Totals     | 7371 | 36% |