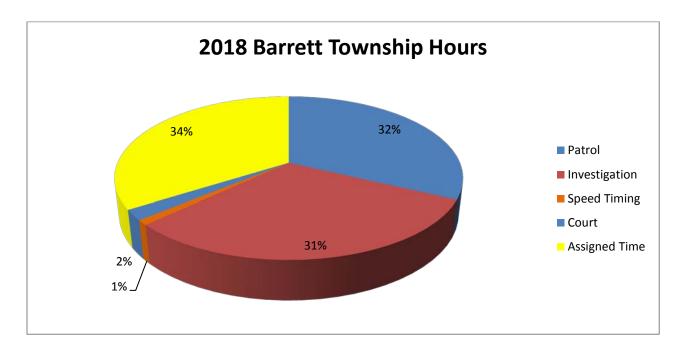

| Barrett  | 2017 Actual | Hours Purchased | +/-     | 2018 Actual | Hours<br>Purchased | +/-               |
|----------|-------------|-----------------|---------|-------------|--------------------|-------------------|
| Township |             |                 |         |             | i ui chaseu        |                   |
| Patrol   | 2089.23     |                 |         | 2098.38     |                    |                   |
| Invest.  | 2096.50     |                 |         | 2021.05     |                    |                   |
| VASCAR   | 15.27       |                 |         | 62.95       |                    |                   |
| Court    | 162.65      |                 |         | 133.83      |                    |                   |
| Assigned | 2117.73     |                 |         | 2223.44     |                    |                   |
| Totals   | 6481.38     | 6464.65         | + 16.73 | 6539.65     | 6464.65            | <mark>+ 75</mark> |