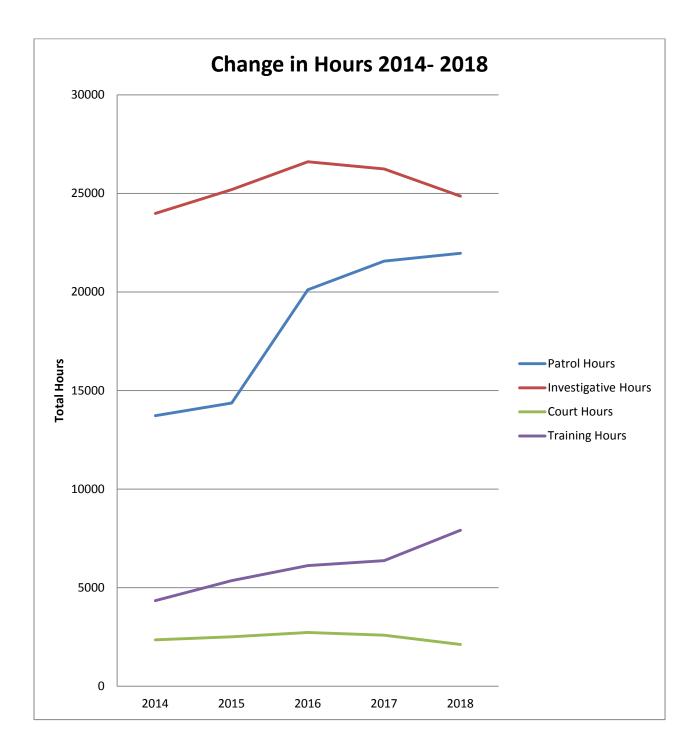

2018 data also showed an increase in patrol time, which has been increasing since 2016. At the same time, investigative hours decreased in 2018 and have also experienced a steady drop for the last two years. While this drop in investigative hours can be attributed to many factors, UCR data must be factored into this equation.

Type 1 UCR crimes were found to have dropped from 2017 to 2018 and have been slowly dropping since 2014. Type 1 UCR crimes are serious crimes that incur more investigative time than that of type 2 UCR crimes which are less serious in nature. We have noted however, a slight increase in type 2 UCR crimes over the same period.