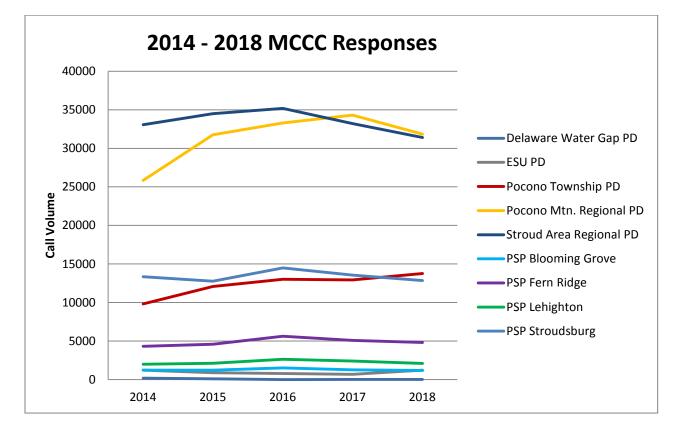

8 UCR Data



# Monroe County Control Center 2018 Police Statistics

| Department                         | 2018 Calls Reported |
|------------------------------------|---------------------|
| Delaware Water Gap Police          | 34                  |
| East Stroudsburg University Police | 1,236               |
| Pocono Township Police             | 13,761              |
| Pocono Mountain Regional Police    | 31,827              |
| Stroud Area Regional Police        | 31,394              |
| PA State Police Blooming Grove     | 1,178               |
| PA State Police Fern Ridge         | 4,812               |
| PA State Police Lehighton          | 2,098               |
| PA State Police Swiftwater         | 12,844              |



# Monroe County Control Center 2018 Police Statistics





# PMRPD Analysis 1997 - 2018

| YEAR | CALLS<br>FOR<br>SERVICE | CRIMINAL<br>ARRESTS | TRAFFIC<br>CITATIONS | BILLABLE<br>OFFICERS | UNITS | PPU    | BUDGET    | TOTAL<br>OFFICERS | CBA<br>Raises | Total court<br>Disbursements |
|------|-------------------------|---------------------|----------------------|----------------------|-------|--------|-----------|-------------------|---------------|------------------------------|
| 1997 | 9236                    | 764                 | 2105                 | 26                   | 104   | 17,831 | 2,100,570 | 28                |               | \$<br>4,529.36               |
| 1998 | 9436                    | 914                 | 2664                 | 28                   | 112   | 17,997 | 2,385,562 | 30                |               | \$<