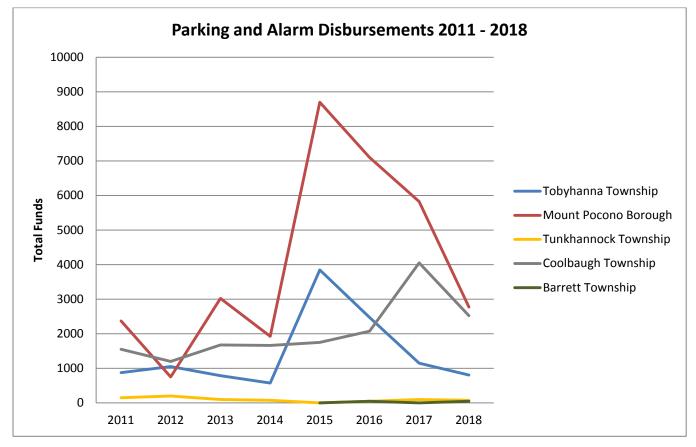

#### Funds Dispersed from District Courts 2011 – 2018

|                            | 2011             | 2012             | 2013        | 2014        | 2015        | 2016         | 2017        | %    |
|----------------------------|------------------|------------------|-------------|-------------|-------------|--------------|-------------|------|
| Tobyhanna<br>Township      | \$45,599.71      | \$27,591.69      | \$27,988.17 | \$17,924.76 | \$30,789.46 | \$40,545.06  | \$28,064.14 | 27%  |
| Mount<br>Pocono<br>Borough | \$39,165.24      | \$25,458.69      | \$26,908.44 | \$24,966.76 | \$29,676.86 | \$32,120.57  | \$29,345.29 | 28%  |
| Tunkhannoc<br>k Township   | \$15,086.41      | \$14,080.02      | \$15,023.11 | \$9,605.07  | \$8,512.59  | \$9,752.59   | \$9,720.36  | 9%   |
| Coolbaugh<br>Township      | \$44,151.45      | \$41,224.28      | \$28,558.77 | \$23,380.45 | \$23,192.95 | \$30,018.21  | \$31,607.47 | 30%  |
| * Barrett<br>Township      |                  |                  |             |             | \$2,292.72  | \$9,608.48   | \$6,468.48  | 6%   |
| Total                      | \$144,002.8<br>1 | \$108,354.6<br>8 | \$98,508.49 | \$75,877.04 | \$94,464.58 | \$122,044.91 | 105,205.74  | 100% |

|                   |  | 2016       | 2017       |
|-------------------|--|------------|------------|
| Paradise Township |  | \$1,294.42 | \$1,153.66 |

|             | 2018        | %     |
|-------------|-------------|-------|
| Tobyhanna   | \$24,030.87 | 27.3% |
| Township    |             |       |
| Mount       | \$25,289.16 | 28.7% |
| Pocono      |             |       |
| Borough     |             |       |
| Tunkhannock | \$6,947.76  | 7.9%  |
| Township    |             |       |
| Coolbaugh   | \$26,053.61 | 29.6% |
| Township    |             |       |
| Barrett     | \$4,589.00  | 5.2%  |
| Township    |             |       |
| Paradise    | \$1,199.95  | 1.3%  |
| Township    |             |       |
| Total       | \$88,110.35 | 100%  |