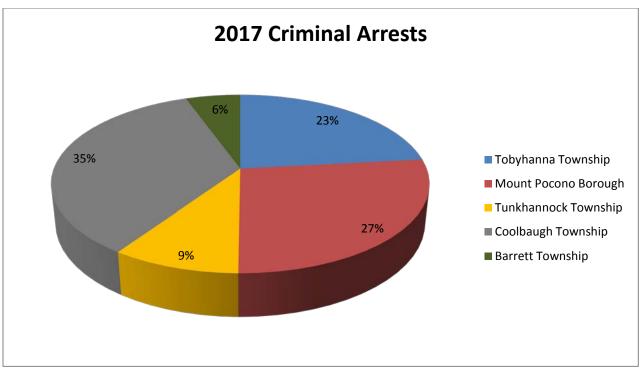

| Tobyhanna<br>Township   | 2009 | %   | 2010 | %   | 2011 | %   | 2012 | %   | 2013 | %   | 2014 | %   | 2015 | %   |
|-------------------------|------|-----|------|-----|------|-----|------|-----|------|-----|------|-----|------|-----|
| Complaints<br>Accidents | 4406 | 27% | 4404 | 27% | 3817 | 27% | 3823 | 28% | 3563 | 28% | 2857 | 24% | 2992 | 24% |
| Criminal<br>Arrests     | 535  | 29% | 522  | 27% | 403  | 24% | 307  | 20% | 353  | 29% | 276  | 23% | 285  | 22% |
| Traffic<br>Arrests      | 2054 | 39% | 2018 | 36% | 1901 | 41% | 886  | 33% | 800  | 31% | 478  | 28% | 1440 | 44% |
| Traffic<br>Warnings     | 1995 | 41% | 2138 | 38% | 1737 | 44% | 1145 | 45% | 582  | 36% | 457  | 40% | 889  | 49% |
| Ordinance<br>Arrests    | 47   | 33% | 42   | 18% | 36   | 19% | 37   | 27% | 28   | 13% | 14   | 11% | 117  | 24% |
| Totals                  | 9037 |     | 9124 |     | 7894 |     | 6198 |     | 5326 |     | 4082 |     | 5723 |     |

|            | 2016 | %   |            | 2017 | %   |            | 2018 | %   |
|------------|------|-----|------------|------|-----|------------|------|-----|
| Complaints | 2853 | 22% | Complaints | 3289 | 24% | Complaints | 3317 | 24% |
| Accidents  |      |     | Accidents  |      |     | Accidents  |      |     |
| Criminal   | 333  | 23% | Criminal   | 330  | 23% | Criminal   | 280  | 25% |
| Arrests    |      |     | Arrests    |      |     | Arrests    |      |     |
| Traffic    | 1186 | 30% | Traffic    | 1131 | 30% | Traffic    | 859  | 27% |
| Arrests    |      |     | Arrests    |      |     | Arrests    |      |     |
| Traffic    | 709  | 37% | Traffic    | 938  | 37% | Traffic    | 639  | 31% |
| Warnings   |      |     | Warnings   |      |     | Warnings   |      |     |
| Ordinance  | 58   | 16% | Ordinance  | 40   | 12% | Ordinance  | 25   | 13% |
| Arrests    |      |     | Arrests    |      |     | Arrests    |      |     |
| Totals     | 5139 | 25% | Totals     | 5728 | 26% | Totals     | 5120 | 25% |

| Mount<br>Pocono<br>Borough | 2009 | %   | 2010 | %   | 2011 | %   | 2012 | %   | 2013 | %   | 2014 | %   | 2015 | %   |
|----------------------------|------|-----|------|-----|------|-----|------|-----|------|-----|------|-----|------|-----|
| Complaints<br>Accidents    | 2561 | 16% | 2594 | 16% | 2320 | 17% | 2360 | 17% | 2188 | 17% | 2092 | 18% | 2062 | 16% |
| Criminal<br>Arrests        | 392  | 21% | 492  | 25% | 381  | 23% | 365  | 24% | 348  | 28% | 311  | 26% | 369  | 28% |
| Traffic<br>Arrests         | 1212 | 23% | 1158 | 21% | 1026 | 22% | 544  | 21% | 632  | 25% | 571  | 33% | 732  | 22% |
| Traffic<br>Warnings        | 887  | 18% | 1157 | 20% | 860  | 22% | 409  | 16% | 384  | 24% | 296  | 26% | 294  | 16% |
| Ordinance<br>Arrests       | 37   | 26% | 85   | 36% | 90   | 48% | 43   | 31% | 130  | 59% | 65   | 50% | 290  | 60% |
| Totals                     | 5089 |     | 5486 |     | 4677 |     | 3721 |     | 3682 |     | 3335 |     | 3747 |     |

|            | 2016 | %   |            | 2017 | %   |            | 2018 | %   |
|------------|------|-----|------------|------|-----|------------|------|-----|
| Complaints | 2119 | 16% | Complaints | 2303 | 17% | Complaints | 2186 | 15% |
| Accidents  |      |     | Accidents  |      |     | Accidents  |      |     |
| Criminal   | 341  | 24% | Criminal   | 381  | 27% | Criminal   | 257  | 23% |
| Arrests    |      |     | Arrests    |      |     | Arrests    |      |     |
| Traffic    | 945  | 24% | Traffic    | 897  | 24% | Traffic    | 910  | 29% |
| Arrests    |      |     | Arrests    |      |     | Arrests    |      |     |
| Traffic    | 422  | 22% | Traffic    | 521  | 21% | Traffic    | 541  | 26% |
| Warnings   |      |     | Warnings   |      |     | Warnings   |      |     |
| Ordinance  | 215  | 61% | Ordinance  | 175  | 51% | Ordinance  | 89   | 47% |
| Arrests    |      |     | Arrests    |      |     | Arrests    |      |     |
| Totals     | 4042 | 20% | Totals     | 4277 | 20% | Totals     | 3983 | 19% |

| Tunkhannock<br>Township | 2009 | %   | 2010 | %   | 2011 | %   | 2012 | %   | 2013 | %   | 2014 | %   | 2015 | %   |
|-------------------------|------|-----|------|-----|------|-----|------|-----|------|-----|------|-----|------|-----|
| Complaints<br>Accidents | 2279 | 14% | 2187 | 14% | 1819 | 13% | 1918 | 14% | 1749 | 14% | 1574 | 13% | 1678 | 13% |
| Criminal<br>Arrests     | 256  | 14% | 232  | 12% | 203  | 12% | 204  | 14% | 138  | 11% | 141  | 12% | 202  | 15% |
| Traffic<br>Arrests      | 467  | 9%  | 892  | 16% | 507  | 11% | 340  | 13% | 399  | 16% | 131  | 8%  | 143  | 4%  |
| Traffic<br>Warnings     | 358  | 7%  | 485  | 9%  | 326  | 8%  | 291  | 11% | 224  | 14% | 98   | 9%  | 86   | 5%  |
| Ordinance<br>Arrests    | 13   | 9%  | 4    | 2%  | 5    | 3%  | 11   | 8%  | 1    | 0%  | 1    | 1%  | 3    | 1%  |
| Totals                  | 3373 |     | 3800 |     | 2860 |     | 2764 |     | 2511 |     | 1945 |     | 2112 |     |

|            | 2016 | %    |            | 2017 | %   |            | 2018 | %   |
|------------|------|------|------------|------|-----|------------|------|-----|
| Complaints | 1588 | 12%  | Complaints | 1714 | 12% | Complaints | 1646 | 12% |
| Accidents  |      |      | Accidents  |      |     | Accidents  |      |     |
| Criminal   | 151  | 11%  | Criminal   | 133  | 9%  | Criminal   | 102  | 9%  |
| Arrests    |      |      | Arrests    |      |     | Arrests    |      |     |
| Traffic    | 326  | 8%   | Traffic    | 425  | 11% | Traffic    | 271  | 8%  |
| Arrests    |      |      | Arrests    |      |     | Arrests    |      |     |
| Traffic    | 103  | 5%   | Traffic    | 235  | 9%  | Traffic    | 185  | 9%  |
| Warnings   |      |      | Warnings   |      |     | Warnings   |      |     |
| Ordinance  | 4    | .11% | Ordinance  | 8    | 2%  | Ordinance  | 1    | 0%  |
| Arrests    |      |      | Arrests    |      |     | Arrests    |      |     |
| Totals     | 2172 | 11%  | Totals     | 2515 | 12% | Totals     | 2205 | 10% |

| Coolbaugh<br>Township   | 2009  | %   | 2010  | %   | 2011 | %   | 2012 | %   | 2013 | %   | 2014 | %   | 2015 | %   |
|-------------------------|-------|-----|-------|-----|------|-----|------|-----|------|-----|------|-----|------|-----|
| Complaints<br>Accidents | 7053  | 43% | 6843  | 43% | 5994 | 43% | 5701 | 41% | 5324 | 42% | 5344 | 45% | 5216 | 42% |
| Criminal<br>Arrests     | 688   | 36% | 684   | 35% | 696  | 41% | 629  | 42% | 397  | 32% | 455  | 38% | 424  | 32% |
| Traffic<br>Arrests      | 1515  | 29% | 1500  | 27% | 1214 | 26% | 878  | 33% | 740  | 29% | 546  | 32% | 877  | 27% |
| Traffic<br>Warnings     | 1605  | 34% | 1871  | 33% | 1059 | 27% | 705  | 28% | 415  | 26% | 284  | 25% | 490  | 27% |
| Ordinance<br>Arrests    | 47    | 32% | 105   | 44% | 58   | 31% | 48   | 35% | 60   | 27% | 49   | 38% | 70   | 15% |
| Totals                  | 10908 |     | 11003 |     | 9021 |     | 7961 |     | 6936 |     | 6678 |     | 7077 |     |

|            | 2016 | %   |            | 2017 | %   |            | 2018 | %   |
|------------|------|-----|------------|------|-----|------------|------|-----|
| Complaints | 5278 | 41% | Complaints | 5360 | 39% | Complaints | 5499 | 40% |
| Accidents  |      |     | Accidents  |      |     | Accidents  |      |     |
| Criminal   | 459  | 32% | Criminal   | 496  | 35% | Criminal   | 395  | 36% |
| Arrests    |      |     | Arrests    |      |     | Arrests    |      |     |
| Traffic    | 1172 | 30% | Traffic    | 1119 | 30% | Traffic    | 892  | 28% |
| Arrests    |      |     | Arrests    |      |     | Arrests    |      |     |
| Traffic    | 545  | 29% | Traffic    | 650  | 26% | Traffic    | 512  | 24% |
| Warnings   |      |     | Warnings   |      |     | Warnings   |      |     |
| Ordinance  | 74   | 21% | Ordinance  | 122  | 35% | Ordinance  | 73   | 38% |
| Arrests    |      |     | Arrests    |      |     | Arrests    |      |     |
| Totals     | 7528 | 37% | Totals     | 7747 | 35% | Totals     | 7371 | 36% |

| Barrett<br>Township     | 2009 | % | 2010 | % | 2011 | % | 2012 | % | 2013 | % | 2014 | % | 2015 | %  |
|-------------------------|------|---|------|---|------|---|------|---|------|---|------|---|------|----|
| Complaints<br>Accidents |      |   |      |   |      |   |      |   |      |   |      |   | 510  | 4% |
| Criminal<br>Arrests     |      |   |      |   |      |   |      |   |      |   |      |   | 35   | 3% |
| Traffic<br>Arrests      |      |   |      |   |      |   |      |   |      |   |      |   | 108  | 3% |
| Traffic<br>Warnings     |      |   |      |   |      |   |      |   |      |   |      |   | 38   | 2% |
| Ordinance<br>Arrests    |      |   |      |   |      |   |      |   |      |   |      |   | 0    | 0  |
| Totals                  |      |   |      |   |      |   |      |   |      |   |      |   | 691  |    |

|            | 2016 | %    |            | 2017 | %  |            | 2018 | %  |
|------------|------|------|------------|------|----|------------|------|----|
| Complaints | 1086 | 8%   | Complaints | 1082 | 8% | Complaints | 987  | 7% |
| Accidents  |      |      | Accidents  |      |    | Accidents  |      |    |
| Criminal   | 132  | 9%   | Criminal   | 78   | 5% | Criminal   | 45   | 4% |
| Arrests    |      |      | Arrests    |      |    | Arrests    |      |    |
| Traffic    | 275  | 7%   | Traffic    | 203  | 5% | Traffic    | 158  | 5% |
| Arrests    |      |      | Arrests    |      |    | Arrests    |      |    |
| Traffic    | 113  | 6%   | Traffic    | 173  | 7% | Traffic    | 172  | 8% |
| Warnings   |      |      | Warnings   |      |    | Warnings   |      |    |
| Ordinance  | 1    | .28% | Ordinance  | 0    | 0% | Ordinance  | 1    | 0% |
| Arrests    |      |      | Arrests    |      | _  | Arrests    |      |    |
| Totals     | 1607 | 8%   | Totals     | 1536 | 7% | Totals     | 1363 | 6% |