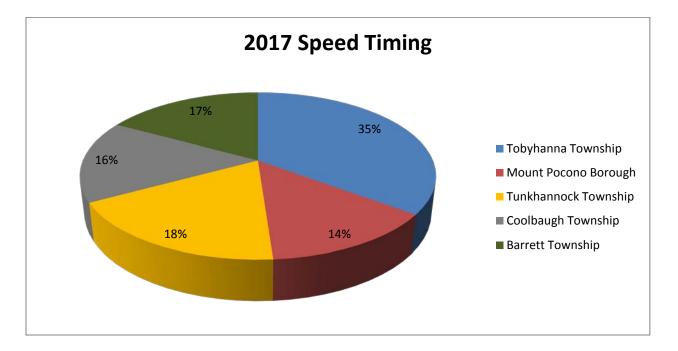

### Pocono Mountain Regional Police Department 2018 Total Activity

Hours

Activity

|           | Patrol  | Investigations | Speed  | Court   | Assigned | Complaints | Accidents | Criminal | Traffic | Warning | Ord.    |
|-----------|---------|----------------|--------|---------|----------|------------|-----------|----------|---------|---------|---------|
|           |         |                | Timing |         |          |            |           | Arrests  | Arrests |         | Arrests |
| January   | 2041.13 | 2322.00        | .20    | 206.52  | 1807.15  | 1039       | 129       | 96       | 245     | 177     | 41      |
| February  | 1893.62 | 1895.04        | 25.26  | 139.64  | 1806.44  | 887        | 102       | 93       | 271     | 184     | 12      |
| March     | 2076.05 | 2067.59        | 17.77  | 160.62  | 2054.97  | 927        | 105       | 76       | 403     | 259     | 11      |
| April     | 1697.68 | 2191.74        | 24.09  | 155.51  | 2101.98  | 940        | 82        | 83       | 246     | 160     | 8       |
| May       | 1861.68 | 2012.77        | 29.60  | 228.49  | 2244.46  | 1121       | 85        | 83       | 310     | 177     | 11      |
| June      | 1947.40 | 1792.56        | 48.76  | 148.06  | 2234.23  | 1073       | 101       | 125      | 291     | 210     | 20      |
| July      | 1886.48 | 2110.76        | 62.84  | 176.78  | 2140.14  | 1246       | 104       | 100      | 295     | 155     | 24      |
| August    | 1678.28 | 2233.24        | 43.75  | 155.23  | 2266.50  | 1165       | 109       | 95       | 309     | 171     | 13      |
| September | 1589.32 | 1956.59        | 21.36  | 227.10  | 2376.64  | 1016       | 95        | 72       | 148     | 119     | 12      |
| October   | 1793.75 | 2246.00        | 17.28  | 158.15  | 2161.82  | 1073       | 95        | 94       | 170     | 134     | 7       |
| November  | 1915.49 | 1973.17        | 17.05  | 143.18  | 2122.11  | 973        | 110       | 80       | 223     | 277     | 19      |
| December  | 1580.09 | 2059.77        | 11.60  | 218.09  | 2507.45  | 975        | 126       | 86       | 179     | 132     | 11      |
| Total     | 21961   | 24861          | 319.56 | 2117.37 | 25823.89 | 12435      | 1243      | 1083     | 3090    | 2055    | 189     |