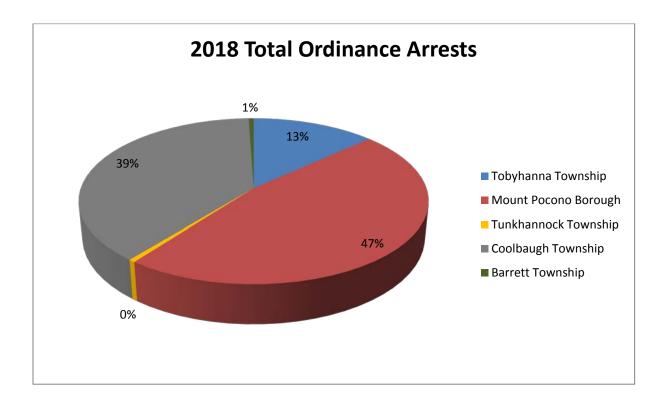

| Tobyhanna<br>Township   | 2009 | %   | 2010 | %   | 2011 | %   | 2012 | %   | 2013 | %   | 2014 | %   | 2015 | %   |
|-------------------------|------|-----|------|-----|------|-----|------|-----|------|-----|------|-----|------|-----|
| Complaints<br>Accidents | 4406 | 27% | 4404 | 27% | 3817 | 27% | 3823 | 28% | 3563 | 28% | 2857 | 24% | 2992 | 24% |
| Criminal<br>Arrests     | 535  | 29% | 522  | 27% | 403  | 24% | 307  | 20% | 353  | 29% | 276  | 23% | 285  | 22% |
| Traffic<br>Arrests      | 2054 | 39% | 2018 | 36% | 1901 | 41% | 886  | 33% | 800  | 31% | 478  | 28% | 1440 | 44% |
| Traffic<br>Warnings     | 1995 | 41% | 2138 | 38% | 1737 | 44% | 1145 | 45% | 582  | 36% | 457  | 40% | 889  | 49% |
| Ordinance<br>Arrests    | 47   | 33% | 42   | 18% | 36   | 19% | 37   | 27% | 28   | 13% | 14   | 11% | 117  | 24% |
| Totals                  | 9037 |     | 9124 |     | 7894 |     | 6198 |     | 5326 |     | 4082 |     | 5723 |     |

|            | 2016 | %   |            | 2017 | %   |            | 2018 | %   |
|------------|------|-----|------------|------|-----|------------|------|-----|
| Complaints | 2853 | 22% | Complaints | 3289 | 24% | Complaints | 3317 | 24% |
| Accidents  |      |     | Accidents  |      |     | Accidents  |      |     |
| Criminal   | 333  | 23% | Criminal   | 330  | 23% | Criminal   | 280  | 25% |
| Arrests    |      |     | Arrests    |      |     | Arrests    |      |     |
| Traffic    | 1186 | 30% | Traffic    | 1131 | 30% | Traffic    | 859  | 27% |
| Arrests    |      |     | Arrests    |      |     | Arrests    |      |     |
| Traffic    | 709  | 37% | Traffic    | 938  | 37% | Traffic    | 639  | 31% |
| Warnings   |      |     | Warnings   |      |     | Warnings   |      |     |
| Ordinance  | 58   | 16% | Ordinance  | 40   | 12% | Ordinance  | 25   | 13% |
| Arrests    |      |     | Arrests    |      |     | Arrests    |      |     |
| Totals     | 5139 | 25% | Totals     | 5728 | 26% | Totals     | 5120 | 25% |

| Mount<br>Pocono<br>Borough | 2009 | %   | 2010 | %   | 2011 | %   | 2012 | %   | 2013 | %   | 2014 | %   | 2015 | %   |
|----------------------------|------|-----|------|-----|------|-----|------|-----|------|-----|------|-----|------|-----|
| Complaints<br>Accidents    | 2561 | 16% | 2594 | 16% | 2320 | 17% | 2360 | 17% | 2188 | 17% | 2092 | 18% | 2062 | 16% |
| Criminal<br>Arrests        | 392  | 21% | 492  | 25% | 381  | 23% | 365  | 24% | 348  | 28% | 311  | 26% | 369  | 28% |
| Traffic<br>Arrests         | 1212 | 23% | 1158 | 21% | 1026 | 22% | 544  | 21% | 632  | 25% | 571  | 33% | 732  | 22% |
| Traffic<br>Warnings        | 887  | 18% | 1157 | 20% | 860  | 22% | 409  | 16% | 384  | 24% | 296  | 26% | 294  | 16% |
| Ordinance<br>Arrests       | 37   | 26% | 85   | 36% | 90   | 48% | 43   | 31% | 130  | 59% | 65   | 50% | 290  | 60% |
| Totals                     | 5089 |     | 5486 |     | 4677 |     | 3721 |     | 3682 |     | 3335 |     | 3747 |     |

|            | 2016 | %   |            | 2017 | %   |            | 2018 | %   |
|------------|------|-----|------------|------|-----|------------|------|-----|
| Complaints | 2119 | 16% | Complaints | 2303 | 17% | Complaints | 2186 | 15% |
| Accidents  |      |     | Accidents  |      |     | Accidents  |      |     |
| Criminal   | 341  | 24% | Criminal   | 381  | 27% | Criminal   | 257  | 23% |
| Arrests    |      |     | Arrests    |      |     | Arrests    |      |     |
| Traffic    | 945  | 24% | Traffic    | 897  | 24% | Traffic    | 910  | 29% |
| Arrests    |      |     | Arrests    |      |     | Arrests    |      |     |
| Traffic    | 422  | 22% | Traffic    | 521  | 21% | Traffic    | 541  | 26% |
| Warnings   |      |     | Warnings   |      |     | Warnings   |      |     |
| Ordinance  | 215  | 61% | Ordinance  | 175  | 51% | Ordinance  | 89   | 47% |
| Arrests    |      |     | Arrests    |      |     | Arrests    |      |     |
| Totals     | 4042 | 20% | Totals     | 4277 | 20% | Totals     | 3983 | 19% |

| Tunkhannock<br>Township | 2009 | %   | 2010 | %   | 2011 | %   | 2012 | %   | 2013 | %   | 2014 | %   | 2015 | %   |
|-------------------------|------|-----|------|-----|------|-----|------|-----|------|-----|------|-----|------|-----|
| Complaints<br>Accidents | 2279 | 14% | 2187 | 14% | 1819 | 13% | 1918 | 14% | 1749 | 14% | 1574 | 13% | 1678 | 13% |
| Criminal<br>Arrests     | 256  | 14% | 232  | 12% | 203  | 12% | 204  | 14% | 138  | 11% | 141  | 12% | 202  | 15% |
| Traffic<br>Arrests      | 467  | 9%  | 892  | 16% | 507  | 11% | 340  | 13% | 399  | 16% | 131  | 8%  | 143  | 4%  |
| Traffic<br>Warnings     | 358  | 7%  | 485  | 9%  | 326  | 8%  | 291  | 11% | 224  | 14% | 98   | 9%  | 86   | 5%  |
| Ordinance<br>Arrests    | 13   | 9%  | 4    | 2%  | 5    | 3%  | 11   | 8%  | 1    | 0%  | 1    | 1%  | 3    | 1%  |
| Totals                  | 3373 |     | 3800 |     | 2860 |     | 2764 |     | 2511 |     | 1945 |     | 2112 |     |

|            | 2016 | %    |            | 2017 | %   |            | 2018 | %   |
|------------|------|------|------------|------|-----|------------|------|-----|
| Complaints | 1588 | 12%  | Complaints | 1714 | 12% | Complaints | 1646 | 12% |
| Accidents  |      |      | Accidents  |      |     | Accidents  |      |     |
| Criminal   | 151  | 11%  | Criminal   | 133  | 9%  | Criminal   | 102  | 9%  |
| Arrests    |      |      | Arrests    |      |     | Arrests    |      |     |
| Traffic    | 326  | 8%   | Traffic    | 425  | 11% | Traffic    | 271  | 8%  |
| Arrests    |      |      | Arrests    |      |     | Arrests    |      |     |
| Traffic    | 103  | 5%   | Traffic    | 235  | 9%  | Traffic    | 185  | 9%  |
| Warnings   |      |      | Warnings   |      |     | Warnings   |      |     |
| Ordinance  | 4    | .11% | Ordinance  | 8    | 2%  | Ordinance  | 1    | 0%  |
| Arrests    |      |      | Arrests    |      |     | Arrests    |      |     |
| Totals     | 2172 | 11%  | Totals     | 2515 | 12% | Totals     | 2205 | 10% |

| Coolbaugh<br>Township   | 2009  | %   | 2010  | %   | 2011 | %   | 2012 | %   | 2013 | %   | 2014 | %   | 2015 | %   |
|-------------------------|-------|-----|-------|-----|------|-----|------|-----|------|-----|------|-----|------|-----|
| Complaints<br>Accidents | 7053  | 43% | 6843  | 43% | 5994 | 43% | 5701 | 41% | 5324 | 42% | 5344 | 45% | 5216 | 42% |
| Criminal<br>Arrests     | 688   | 36% | 684   | 35% | 696  | 41% | 629  | 42% | 397  | 32% | 455  | 38% | 424  | 32% |
| Traffic<br>Arrests      | 1515  | 29% | 1500  | 27% | 1214 | 26% | 878  | 33% | 740  | 29% | 546  | 32% | 877  | 27% |
| Traffic<br>Warnings     | 1605  | 34% | 1871  | 33% | 1059 | 27% | 705  | 28% | 415  | 26% | 284  | 25% | 490  | 27% |
| Ordinance<br>Arrests    | 47    | 32% | 105   | 44% | 58   | 31% | 48   | 35% | 60   | 27% | 49   | 38% | 70   | 15% |
| Totals                  | 10908 |     | 11003 |     | 9021 |     | 7961 |     | 6936 |     | 6678 |     | 7077 |     |

|            | 2016 | %   |            | 2017 | %   |            | 2018 | %   |
|------------|------|-----|------------|------|-----|------------|------|-----|
| Complaints | 5278 | 41% | Complaints | 5360 | 39% | Complaints | 5499 | 40% |
| Accidents  |      |     | Accidents  |      |     | Accidents  |      |     |
| Criminal   | 459  | 32% | Criminal   | 496  | 35% | Criminal   | 395  | 36% |
| Arrests    |      |     | Arrests    |      |     | Arrests    |      |     |
| Traffic    | 1172 | 30% | Traffic    | 1119 | 30% | Traffic    | 892  | 28% |
| Arrests    |      |     | Arrests    |      |     | Arrests    |      |     |
| Traffic    | 545  | 29% | Traffic    | 650  | 26% | Traffic    | 512  | 24% |
| Warnings   |      |     | Warnings   |      |     | Warnings   |      |     |
| Ordinance  | 74   | 21% | Ordinance  | 122  | 35% | Ordinance  | 73   | 38% |
| Arrests    |      |     | Arrests    |      |     | Arrests    |      |     |
| Totals     | 7528 | 37% | Totals     | 7747 | 35% | Totals     | 7371 | 36% |

| Barrett<br>Township     | 2009 | % | 2010 | % | 2011 | % | 2012 | % | 2013 | % | 2014 | % | 2015 | %  |
|-------------------------|------|---|------|---|------|---|------|---|------|---|------|---|------|----|
| Complaints<br>Accidents |      |   |      |   |      |   |      |   |      |   |      |   | 510  | 4% |
| Criminal<br>Arrests     |      |   |      |   |      |   |      |   |      |   |      |   | 35   | 3% |
| Traffic<br>Arrests      |      |   |      |   |      |   |      |   |      |   |      |   | 108  | 3% |
| Traffic<br>Warnings     |      |   |      |   |      |   |      |   |      |   |      |   | 38   | 2% |
| Ordinance<br>Arrests    |      |   |      |   |      |   |      |   |      |   |      |   | 0    | 0  |
| Totals                  |      |   |      |   |      |   |      |   |      |   |      |   | 691  |    |

|            | 2016 | %    |            | 2017 | %  |            | 2018 | %  |
|------------|------|------|------------|------|----|------------|------|----|
| Complaints | 1086 | 8%   | Complaints | 1082 | 8% | Complaints | 987  | 7% |
| Accidents  |      |      | Accidents  |      |    | Accidents  |      |    |
| Criminal   | 132  | 9%   | Criminal   | 78   | 5% | Criminal   | 45   | 4% |
| Arrests    |      |      | Arrests    |      |    | Arrests    |      |    |
| Traffic    | 275  | 7%   | Traffic    | 203  | 5% | Traffic    | 158  | 5% |
| Arrests    |      |      | Arrests    |      |    | Arrests    |      |    |
| Traffic    | 113  | 6%   | Traffic    | 173  | 7% | Traffic    | 172  | 8% |
| Warnings   |      |      | Warnings   |      |    | Warnings   |      |    |
| Ordinance  | 1    | .28% | Ordinance  | 0    | 0% | Ordinance  | 1    | 0% |
| Arrests    |      |      | Arrests    |      | _  | Arrests    |      |    |
| Totals     | 1607 | 8%   | Totals     | 1536 | 7% | Totals     | 1363 | 6% |