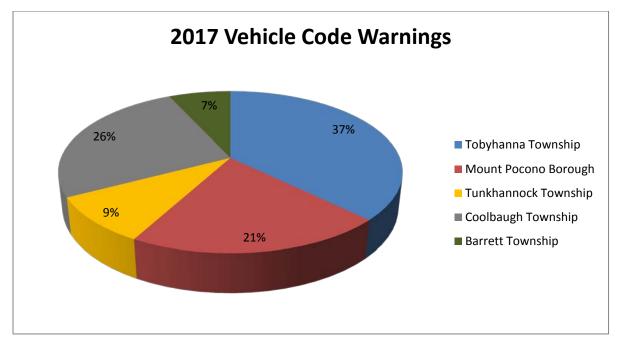

| Tobyhanna<br>Township   | 2009 | %   | 2010 | %   | 2011 | %   | 2012 | %   | 2013 | %   | 2014 | %   | 2015 | %   |
|-------------------------|------|-----|------|-----|------|-----|------|-----|------|-----|------|-----|------|-----|
| Complaints<br>Accidents | 4406 | 27% | 4404 | 27% | 3817 | 27% | 3823 | 28% | 3563 | 28% | 2857 | 24% | 2992 | 24% |
| Criminal<br>Arrests     | 535  | 29% | 522  | 27% | 403  | 24% | 307  | 20% | 353  | 29% | 276  | 23% | 285  | 22% |
| Traffic<br>Arrests      | 2054 | 39% | 2018 | 36% | 1901 | 41% | 886  | 33% | 800  | 31% | 478  | 28% | 1440 | 44% |
| Traffic<br>Warnings     | 1995 | 41% | 2138 | 38% | 1737 | 44% | 1145 | 45% | 582  | 36% | 457  | 40% | 889  | 49% |
| Ordinance<br>Arrests    | 47   | 33% | 42   | 18% | 36   | 19% | 37   | 27% | 28   | 13% | 14   | 11% | 117  | 24% |
| Totals                  | 9037 |     | 9124 |     | 7894 |     | 6198 |     | 5326 |     | 4082 |     | 5723 |     |

| Mount<br>Pocono<br>Borough | 2009 | %   | 2010 | %   | 2011 | %   | 2012 | %   | 2013 | %   | 2014 | %   | 2015 | %   |
|----------------------------|------|-----|------|-----|------|-----|------|-----|------|-----|------|-----|------|-----|
| Complaints<br>Accidents    | 2561 | 16% | 2594 | 16% | 2320 | 17% | 2360 | 17% | 2188 | 17% | 2092 | 18% | 2062 | 16% |
| Criminal<br>Arrests        | 392  | 21% | 492  | 25% | 381  | 23% | 365  | 24% | 348  | 28% | 311  | 26% | 369  | 28% |
| Traffic<br>Arrests         | 1212 | 23% | 1158 | 21% | 1026 | 22% | 544  | 21% | 632  | 25% | 571  | 33% | 732  | 22% |
| Traffic<br>Warnings        | 887  | 18% | 1157 | 20% | 860  | 22% | 409  | 16% | 384  | 24% | 296  | 26% | 294  | 16% |
| Ordinance<br>Arrests       | 37   | 26% | 85   | 36% | 90   | 48% | 43   | 31% | 130  | 59% | 65   | 50% | 290  | 60% |
| Totals                     | 5089 |     | 5486 |     | 4677 |     | 3721 |     | 3682 |     | 3335 |     | 3747 |     |

| Tunkhannock<br>Township | 2009 | %   | 2010 | %   | 2011 | %   | 2012 | %   | 2013 | %   | 2014 | %   | 2015 | %   |
|-------------------------|------|-----|------|-----|------|-----|------|-----|------|-----|------|-----|------|-----|
| Complaints<br>Accidents | 2279 | 14% | 2187 | 14% | 1819 | 13% | 1918 | 14% | 1749 | 14% | 1574 | 13% | 1678 | 13% |
| Criminal<br>Arrests     | 256  | 14% | 232  | 12% | 203  | 12% | 204  | 14% | 138  | 11% | 141  | 12% | 202  | 15% |
| Traffic<br>Arrests      | 467  | 9%  | 892  | 16% | 507  | 11% | 340  | 13% | 399  | 16% | 131  | 8%  | 143  | 4%  |
| Traffic<br>Warnings     | 358  | 7%  | 485  | 9%  | 326  | 8%  | 291  | 11% | 224  | 14% | 98   | 9%  | 86   | 5%  |
| Ordinance<br>Arrests    | 13   | 9%  | 4    | 2%  | 5    | 3%  | 11   | 8%  | 1    | 0%  | 1    | 1%  | 3    | 1%  |
| Totals                  | 3373 |     | 3800 |     | 2860 |     | 2764 |     | 2511 |     | 1945 |     | 2112 |     |

| Coolbaugh<br>Township   | 2009  | %   | 2010  | %   | 2011 | %   | 2012 | %   | 2013 | %   | 2014 | %   | 2015 | %   |
|-------------------------|-------|-----|-------|-----|------|-----|------|-----|------|-----|------|-----|------|-----|
| Complaints<br>Accidents | 7053  | 43% | 6843  | 43% | 5994 | 43% | 5701 | 41% | 5324 | 42% | 5344 | 45% | 5216 | 42% |
| Criminal<br>Arrests     | 688   | 36% | 684   | 35% | 696  | 41% | 629  | 42% | 397  | 32% | 455  | 38% | 424  | 32% |
| Traffic<br>Arrests      | 1515  | 29% | 1500  | 27% | 1214 | 26% | 878  | 33% | 740  | 29% | 546  | 32% | 877  | 27% |
| Traffic<br>Warnings     | 1605  | 34% | 1871  | 33% | 1059 | 27% | 705  | 28% | 415  | 26% | 284  | 25% | 490  | 27% |
| Ordinance<br>Arrests    | 47    | 32% | 105   | 44% | 58   | 31% | 48   | 35% | 60   | 27% | 49   | 38% | 70   | 15% |
| Totals                  | 10908 |     | 11003 |     | 9021 |     | 7961 |     | 6936 |     | 6678 |     | 7077 |     |

| Barrett<br>Township     | 2009 | % | 2010 | % | 2011 | % | 2012 | % | 2013 | % | 2014 | % | 2015 | %  |
|-------------------------|------|---|------|---|------|---|------|---|------|---|------|---|------|----|
| Complaints<br>Accidents |      |   |      |   |      |   |      |   |      |   |      |   | 510  | 4% |
| Criminal<br>Arrests     |      |   |      |   |      |   |      |   |      |   |      |   | 35   | 3% |
| Traffic<br>Arrests      |      |   |      |   |      |   |      |   |      |   |      |   | 108  | 3% |
| Traffic<br>Warnings     |      |   |      |   |      |   |      |   |      |   |      |   | 38   | 2% |
| Ordinance<br>Arrests    |      |   |      |   |      |   |      |   |      |   |      |   | 0    | 0  |
| Totals                  |      |   |      |   |      |   |      |   |      |   |      |   | 691  |    |