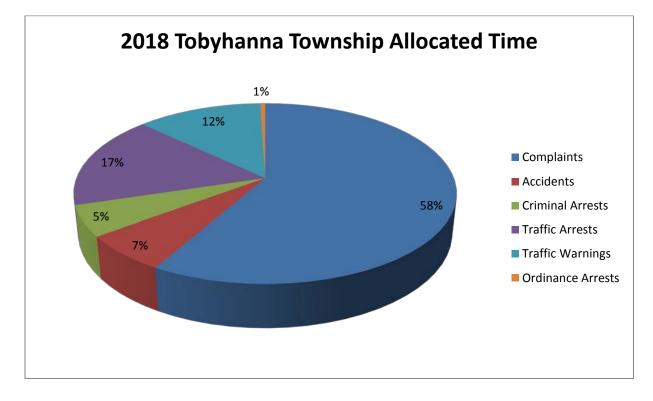

|           | Total<br>Calls | Complaints | Accidents | Criminal<br>Arrests | Traffic<br>Arrests | Traffic<br>Warnings | Ordinance<br>Arrests |
|-----------|----------------|------------|-----------|---------------------|--------------------|---------------------|----------------------|
| January   | 87             | 82         | 5         | 2                   | 20                 | 21                  | 0                    |
| February  | 52             | 47         | 5         | 4                   | 20                 | 24                  | 0                    |
| March     | 84             | 78         | 6         | 2                   | 25                 | 30                  | 0                    |
| April     | 87             | 83         | 4         | 4                   | 18                 | 19                  | 0                    |
| May       | 77             | 73         | 4         | 5                   | 3                  | 14                  | 0                    |
| June      | 85             | 77         | 8         | 2                   | 7                  | 21                  | 1                    |
| July      | 99             | 90         | 9         | 4                   | 20                 | 17                  | 0                    |
| August    | 98             | 90         | 8         | 4                   | 19                 | 15                  | 0                    |
| September | 87             | 83         | 4         | 4                   | 9                  | 3                   | 0                    |
| October   | 86             | 79         | 7         | 8                   | 10                 | 4                   | 0                    |
| November  | 72             | 65         | 7         | 2                   | 2                  | 4                   | 0                    |
| December  | 73             | 64         | 9         | 4                   | 5                  | 0                   | 0                    |
| Total     | 987            | 911        | 76        | 45                  | 158                | 172                 | 1                    |