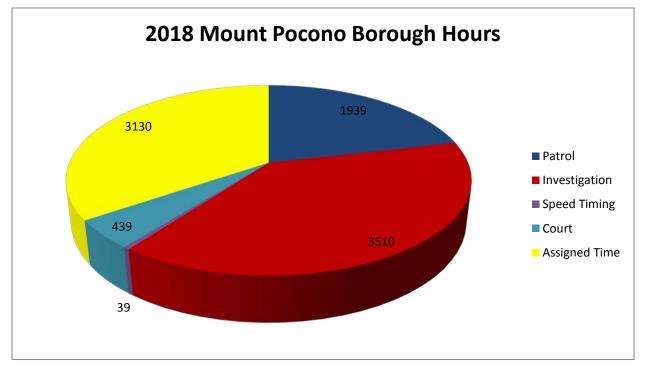

|           | Patrol | Investigation | VASCAR | Court  | Assigned | Total   |
|-----------|--------|---------------|--------|--------|----------|---------|
| January   | 186.2  | 328.7         | 0      | 41.63  | 219.03   | 775.73  |
| February  | 188.9  | 262.4         | .5     | 48.20  | 218.94   | 718.97  |
| March     | 245.3  | 314.6         | .15    | 55.15  | 249.06   | 864.31  |
| April     | 168.1  | 285.2         | 1.4    | 36.65  | 254.76   | 746.26  |
| May       | 150.2  | 257           | 3.43   | 71.34  | 272.03   | 754.01  |
| June      | 91.6   | 220           | 1.5    | 41.30  | 270.79   | 625.32  |
| July      | 179.96 | 265.1         | 8.29   | 27.35  | 259.38   | 740.14  |
| August    | 164.8  | 402.8         | 4.73   | 33.08  | 274.70   | 880.23  |
| September | 112.8  | 354.7         | 6.83   | 39.98  | 288.05   | 802.49  |
| October   | 148.1  | 261.1         | 4.6    | 16.92  | 262.01   | 692.87  |
| November  | 178.3  | 270.1         | 5.3    | 9.7    | 257.2    | 720.67  |
| December  | 123.8  | 287.9         | 2.77   | 17.25  | 303.90   | 735.67  |
| Total     | 1938.5 | 3510.2        | 39.50  | 438.55 | 3129.85  | 9056.67 |