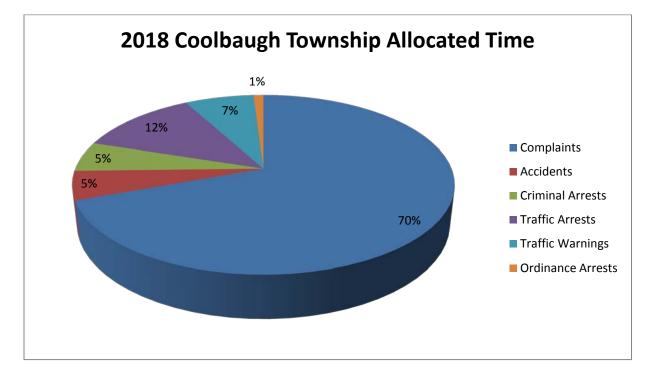

|
| Criminal   | 132  | 9%   | Criminal   | 78   | 5% | Criminal   | 45   | 4% |
| Arrests    |      |      | Arrests    |      |    | Arrests    |      |    |
| Traffic    | 275  | 7%   | Traffic    | 203  | 5% | Traffic    | 158  | 5% |
| Arrests    |      |      | Arrests    |      |    | Arrests    |      |    |
| Traffic    | 113  | 6%   | Traffic    | 173  | 7% | Traffic    | 172  | 8% |
| Warnings   |      |      | Warnings   |      |    | Warnings   |      |    |
| Ordinance  | 1    | .28% | Ordinance  | 0    | 0% | Ordinance  | 1    | 0% |
| Arrests    |      |      | Arrests    |      | _  | Arrests    |      |    |
| Totals     | 1607 | 8%   | Totals     | 1536 | 7% | Totals     | 1363 | 6% |

# Allocated Time and Trends 2018





# Allocated Time and Trends 2018

























## 2018 UCR Data

|                     | DEPART<br>TOTAL | TOBY | TUNK | BORO | COOL | BAR | OUT |
|---------------------|-----------------|------|------|------|------|-----|-----|
| Homicide            | 2               | 0    | 0    | 1    | 1    | 0   | 0   |
| Rape                | 28              | 5    | 3    | 3    | 14   | 3   | 0   |
| Robbery             | 11              | 2    | 1    | 2    | 5    | 1   | 0   |
| Assaults            | 226             | 62   | 18   | 25   | 110  | -11 | 0   |
| Burglary            | 180             | 45   | 30   | 13   | 81   | 11  | 0   |
| Larceny - Thefts    | 450             | 100  | 54   | 162  | 116  | 18  | 0   |
| Stolen Vehicles     | 35              | 7    | 12   | 4    | 9    | 3   | 0   |
| Arson               | 5