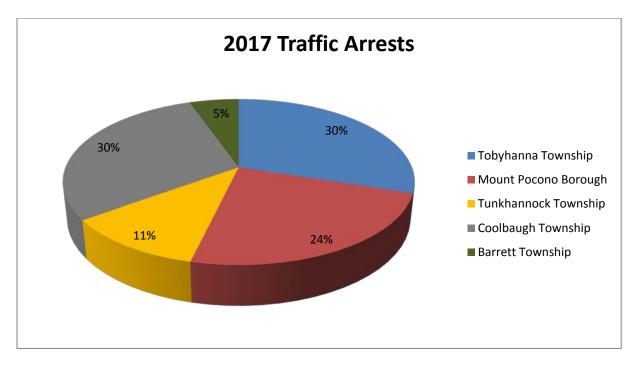

| Tobyhanna<br>Township   | 2009 | %   | 2010 | %   | 2011 | %   | 2012 | %   | 2013 | %   | 2014 | %   | 2015 | %   |
|-------------------------|------|-----|------|-----|------|-----|------|-----|------|-----|------|-----|------|-----|
| Complaints<br>Accidents | 4406 | 27% | 4404 | 27% | 3817 | 27% | 3823 | 28% | 3563 | 28% | 2857 | 24% | 2992 | 24% |
| Criminal<br>Arrests     | 535  | 29% | 522  | 27% | 403  | 24% | 307  | 20% | 353  | 29% | 276  | 23% | 285  | 22% |
| Traffic<br>Arrests      | 2054 | 39% | 2018 | 36% | 1901 | 41% | 886  | 33% | 800  | 31% | 478  | 28% | 1440 | 44% |
| Traffic<br>Warnings     | 1995 | 41% | 2138 | 38% | 1737 | 44% | 1145 | 45% | 582  | 36% | 457  | 40% | 889  | 49% |
| Ordinance<br>Arrests    | 47   | 33% | 42   | 18% | 36   | 19% | 37   | 27% | 28   | 13% | 14   | 11% | 117  | 24% |
| Totals                  | 9037 |     | 9124 |     | 7894 |     | 6198 |     | 5326 |     | 4082 |     | 5723 |     |

|            | 2016 | %   |            | 2017 | %   |            | 2018 | %   |
|------------|------|-----|------------|------|-----|------------|------|-----|
| Complaints | 2853 | 22% | Complaints | 3289 | 24% | Complaints | 3317 | 24% |
| Accidents  |      |     | Accidents  |      |     | Accidents  |      |     |
| Criminal   | 333  | 23% | Criminal   | 330  | 23% | Criminal   | 280  | 25% |
| Arrests    |      |     | Arrests    |      |     | Arrests    |      |     |
| Traffic    | 1186 | 30% | Traffic    | 1131 | 30% | Traffic    | 859  | 27% |
| Arrests    |      |     | Arrests    |      |     | Arrests    |      |     |
| Traffic    | 709  | 37% | Traffic    | 938  | 37% | Traffic    | 639  | 31% |
| Warnings   |      |     | Warnings   |      |     | Warnings   |      |     |
| Ordinance  | 58   | 16% | Ordinance  | 40   | 12% | Ordinance  | 25   | 13% |
| Arrests    |      |     | Arrests    |      |     | Arrests    |      |     |
| Totals     | 5139 | 25% | Totals     | 5728 | 26% | Totals     | 5120 | 25% |