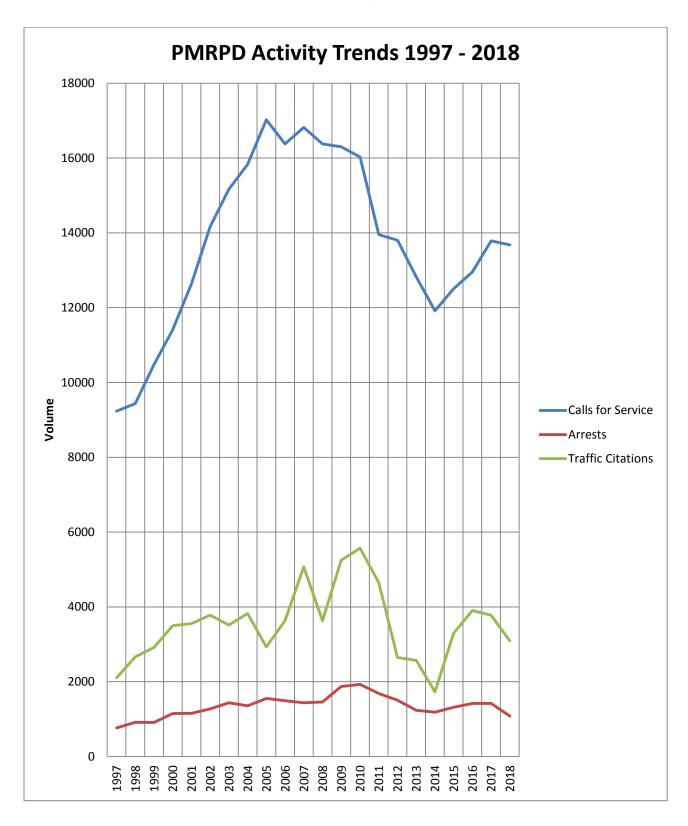

Overall, 2018 stayed the same as far as hours provided to the municipalities. The hours remained at 1440 hours per week of police service, the same as 2017. The region did experience a decrease in overall call volume, criminal arrests and traffic enforcement activity from 2017 to 2018. These types of decreases are generally correlated to manpower shortages and tie into department turnover. Total police activity for 2018 took a slight decrease after experiencing increases for the past 4 years. For the second year in a row, however, the Pocono Mountain Regional Police received the most calls for service as recorded by the Monroe County Control Center at 31,827 calls. The region did see an increase in overall numbers of motor vehicle accidents during 2018.

2018 data also showed an increase in patrol time, which has been increasing since 2016. At the same time, investigative hours decreased in 2018 and have also experienced a steady drop for the last two years. While this drop in investigative hours can be attributed to many factors, UCR data must be factored into this equation.

Type 1 UCR crimes were found to have dropped from 2017 to 2018 and have been slowly dropping since 2014. Type 1 UCR crimes are serious crimes that incur more investigative time than that of type 2 UCR crimes which are less serious in nature. We have noted however, a slight increase in type 2 UCR crimes over the same period.