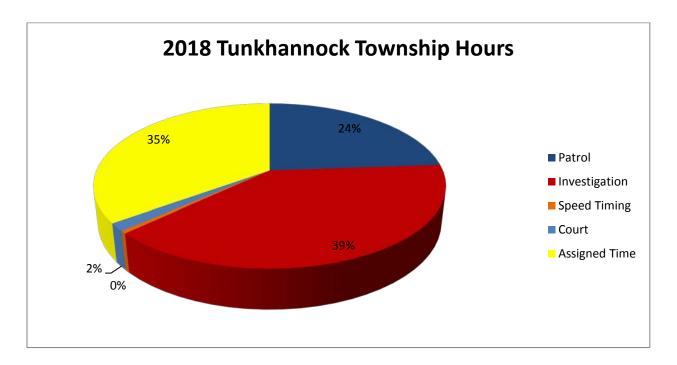

| Tunkhannock | 2017 Actual | Hours Purchased | +/-     | 2018 Actual | Hours Purchased | +/-                  |
|-------------|-------------|-----------------|---------|-------------|-----------------|----------------------|
| Twp         |             |                 | -       |             |                 | -                    |
| Patrol      | 2431.16     |                 |         | 2020.33     |                 |                      |
| Invest.     | 3254.85     |                 |         | 3309.4      |                 |                      |
| VASCAR      | 16.17       |                 |         | 43.07       |                 |                      |
| Court       | 417.27      |                 |         | 128.3       |                 |                      |
| Assigned    | 2823.61     |                 |         | 2964.58     |                 |                      |
| Totals      | 8943.06     | 8619.53         | +323.53 | 8465.68     | 8619.53         | <mark>-153.85</mark> |