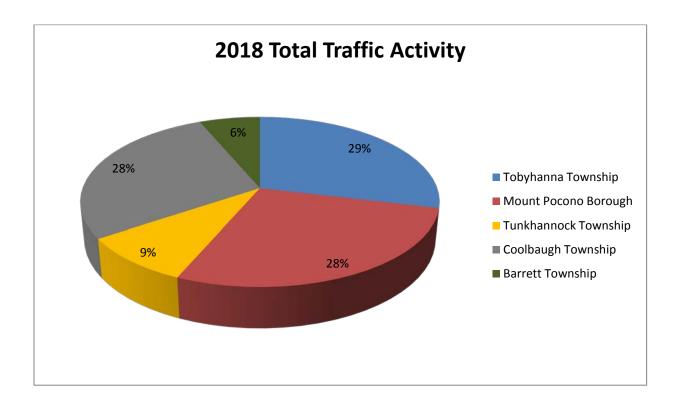

|            | 2016  |            | 2017  |            | 2018  |  |
|------------|-------|------------|-------|------------|-------|--|
| Complaints | 12957 | Complaints | 13786 | Complaints | 13678 |  |
| Accidents  |       | Accidents  |       | Accidents  |       |  |
| Criminal   | 1420  | Criminal   | 1419  | Criminal   | 1083  |  |
| Arrests    |       | Arrests    |       | Arrests    |       |  |
| Traffic    | 3904  | Traffic    | 3777  | Traffic    | 3090  |  |
| Arrests    |       | Arrests    |       | Arrests    |       |  |
| Traffic    | 1892  | Traffic    | 2519  | Traffic    | 2055  |  |
| Warnings   |       | Warnings   |       | Warnings   |       |  |
| Ordinance  | 352   | Ordinance  | 345   | Ordinance  | 189   |  |
| Arrests    |       | Arrests    |       | Arrests    |       |  |
| Totals     | 20525 | Totals     | 21846 | Totals     | 20095 |  |