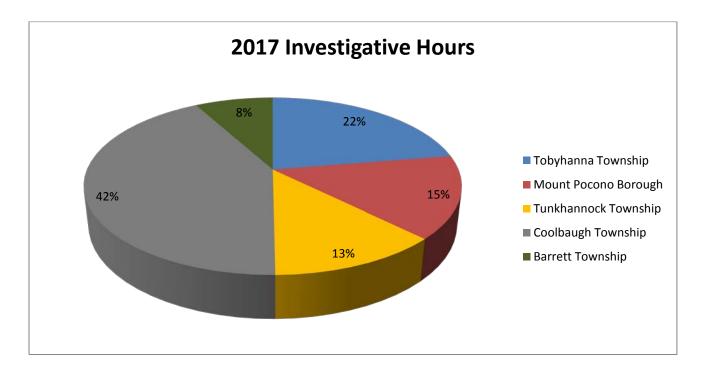

2018 data also showed an increase in patrol time, which has been increasing since 2016. At the same time, investigative hours decreased in 2018 and have also experienced a steady drop for the last two years. While this drop in investigative hours can be attributed to many factors, UCR data must be factored into this equation.

Type 1 UCR crimes were found to have dropped from 2017 to 2018 and have been slowly dropping since 2014. Type 1 UCR crimes are serious crimes that incur more investigative time than that of type 2 UCR crimes which are less serious in nature. We have noted however, a slight increase in type 2 UCR crimes over the same period.