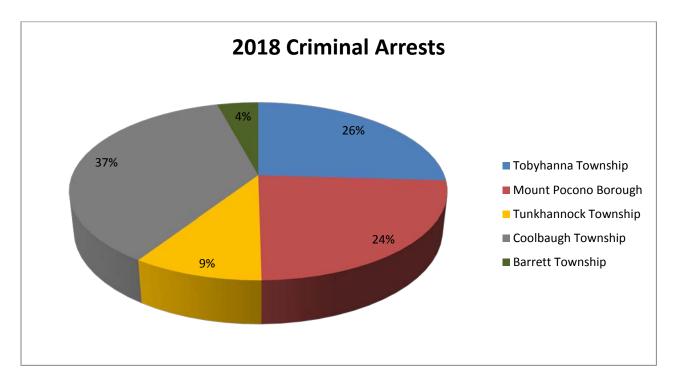

| Tobyhanna<br>Township   | 2009 | %   | 2010 | %   | 2011 | %   | 2012 | %   | 2013 | %   | 2014 | %   | 2015 | %   |
|-------------------------|------|-----|------|-----|------|-----|------|-----|------|-----|------|-----|------|-----|
| Complaints<br>Accidents | 4406 | 27% | 4404 | 27% | 3817 | 27% | 3823 | 28% | 3563 | 28% | 2857 | 24% | 2992 | 24% |
| Criminal<br>Arrests     | 535  | 29% | 522  | 27% | 403  | 24% | 307  | 20% | 353  | 29% | 276  | 23% | 285  | 22% |
| Traffic<br>Arrests      | 2054 | 39% | 2018 | 36% | 1901 | 41% | 886  | 33% | 800  | 31% | 478  | 28% | 1440 | 44% |
| Traffic<br>Warnings     | 1995 | 41% | 2138 | 38% | 1737 | 44% | 1145 | 45% | 582  | 36% | 457  | 40% | 889  | 49% |
| Ordinance<br>Arrests    | 47   | 33% | 42   | 18% | 36   | 19% | 37   | 27% | 28   | 13% | 14   | 11% | 117  | 24% |
| Totals                  | 9037 |     | 9124 |     | 7894 |     | 6198 |     | 5326 |     | 4082 |     | 5723 |     |

|            | 2016 | %   |            | 2017 | %   |            | 2018 | %   |
|------------|------|-----|------------|------|-----|------------|------|-----|
| Complaints | 2853 | 22% | Complaints | 3289 | 24% | Complaints | 3317 | 24% |
| Accidents  |      |     | Accidents  |      |     | Accidents  |      |     |
| Criminal   | 333  | 23% | Criminal   | 330  | 23% | Criminal   | 280  | 25% |
| Arrests    |      |     | Arrests    |      |     | Arrests    |      |     |
| Traffic    | 1186 | 30% | Traffic    | 1131 | 30% | Traffic    | 859  | 27% |
| Arrests    |      |     | Arrests    |      |     | Arrests    |      |     |
| Traffic    | 709  | 37% | Traffic    | 938  | 37% | Traffic    | 639  | 31% |
| Warnings   |      |     | Warnings   |      |     | Warnings   |      |     |
| Ordinance  | 58   | 16% | Ordinance  | 40   | 12% | Ordinance  | 25   | 13% |
| Arrests    |      |     | Arrests    |      |     | Arrests    |      |     |
| Totals     | 5139 | 25% | Totals     | 5728 | 26% | Totals     | 5120 | 25% |

| Mount<br>Pocono<br>Borough | 2009 | %   | 2010 | %   | 2011 | %   | 2012 | %   | 2013 | %   | 2014 | %   | 2015 | %   |
|----------------------------|------|-----|------|-----|------|-----|------|-----|------|-----|------|-----|------|-----|
| Complaints<br>Accidents    | 2561 | 16% | 2594 | 16% | 2320 | 17% | 2360 | 17% | 2188 | 17% | 2092 | 18% | 2062 | 16% |
| Criminal<br>Arrests        | 392  | 21% | 492  | 25% | 381  | 23% | 365  | 24% | 348  | 28% | 311  | 26% | 369  | 28% |
| Traffic<br>Arrests         | 1212 | 23% | 1158 | 21% | 1026 | 22% | 544  | 21% | 632  | 25% | 571  | 33% | 732  | 22% |
| Traffic<br>Warnings        | 887  | 18% | 1157 | 20% | 860  | 22% | 409  | 16% | 384  | 24% | 296  | 26% | 294  | 16% |
| Ordinance<br>Arrests       | 37   | 26% | 85   | 36% | 90   | 48% | 43   | 31% | 130  | 59% | 65   | 50% | 290  | 60% |
| Totals                     | 5089 |     | 5486 |     | 4677 |     | 3721 |     | 3682 |     | 3335 |     | 3747 |     |

|            | 2016 | %   |            | 2017 | %   |            | 2018 | %   |
|------------|------|-----|------------|------|-----|------------|------|-----|
| Complaints | 2119 | 16% | Complaints | 2303 | 17% | Complaints | 2186 | 15% |
| Accidents  |      |     | Accidents  |      |     | Accidents  |      |     |
| Criminal   | 341  | 24% | Criminal   | 381  | 27% | Criminal   | 257  | 23% |
| Arrests    |      |     | Arrests    |      |     | Arrests    |      |     |
| Traffic    | 945  | 24% | Traffic    | 897  | 24% | Traffic    | 910  | 29% |
| Arrests    |      |     | Arrests    |      |     | Arrests    |      |     |
| Traffic    | 422  | 22% | Traffic    | 521  | 21% | Traffic    | 541  | 26% |
| Warnings   |      |     | Warnings   |      |     | Warnings   |      |     |
| Ordinance  | 215  | 61% | Ordinance  | 175  | 51% | Ordinance  | 89   | 47% |
| Arrests    |      |     | Arrests    |      |     | Arrests    |      |     |
| Totals     | 4042 | 20% | Totals     | 4277 | 20% | Totals     | 3983 | 19% |

| Tunkhannock<br>Township | 2009 | %   | 2010 | %   | 2011 | %   | 2012 | %   | 2013 | %   | 2014 | %   | 2015 | %   |
|-------------------------|------|-----|------|-----|------|-----|------|-----|------|-----|------|-----|------|-----|
| Complaints<br>Accidents | 2279 | 14% | 2187 | 14% | 1819 | 13% | 1918 | 14% | 1749 | 14% | 1574 | 13% | 1678 | 13% |
| Criminal<br>Arrests     | 256  | 14% | 232  | 12% | 203  | 12% | 204  | 14% | 138  | 11% | 141  | 12% | 202  | 15% |
| Traffic<br>Arrests      | 467  | 9%  | 892  | 16% | 507  | 11% | 340  | 13% | 399  | 16% | 131  | 8%  | 143  | 4%  |
| Traffic<br>Warnings     | 358  | 7%  | 485  | 9%  | 326  | 8%  | 291  | 11% | 224  | 14% | 98   | 9%  | 86   | 5%  |
| Ordinance<br>Arrests    | 13   | 9%  | 4    | 2%  | 5    | 3%  | 11   | 8%  | 1    | 0%  | 1    | 1%  | 3    | 1%  |
| Totals                  | 3373 |     | 3800 |     | 2860 |     | 2764 |     | 2511 |     | 1945 |     | 2112 |     |

|            | 2016 | %    |            | 2017 | %   |            | 2018 | %   |
|------------|------|------|------------|------|-----|------------|------|-----|
| Complaints | 1588 | 12%  | Complaints | 1714 | 12% | Complaints | 1646 | 12% |
| Accidents  |      |      | Accidents  |      |     | Accidents  |      |     |
| Criminal   | 151  | 11%  | Criminal   | 133  | 9%  | Criminal   | 102  | 9%  |
| Arrests    |      |      | Arrests    |      |     | Arrests    |      |     |
| Traffic    | 326  | 8%   | Traffic    | 425  | 11% | Traffic    | 271  | 8%  |
| Arrests    |      |      | Arrests    |      |     | Arrests    |      |     |
| Traffic    | 103  | 5%   | Traffic    | 235  | 9%  | Traffic    | 185  | 9%  |
| Warnings   |      |      | Warnings   |      |     | Warnings   |      |     |
| Ordinance  | 4    | .11% | Ordinance  | 8    | 2%  | Ordinance  | 1    | 0%  |
| Arrests    |      |      | Arrests    |      |     | Arrests    |      |     |
| Totals     | 2172 | 11%  | Totals     | 2515 | 12% | Totals     | 2205 | 10% |

| Coolbaugh<br>Township   | 2009  | %   | 2010  | %   | 2011 | %   | 2012 | %   | 2013 | %   | 2014 | %   | 2015 | %   |
|-------------------------|-------|-----|-------|-----|------|-----|------|-----|------|-----|------|-----|------|-----|
| Complaints<br>Accidents | 7053  | 43% | 6843  | 43% | 5994 | 43% | 5701 | 41% | 5324 | 42% | 5344 | 45% | 5216 | 42% |
| Criminal<br>Arrests     | 688   | 36% | 684   | 35% | 696  | 41% | 629  | 42% | 397  | 32% | 455  | 38% | 424  | 32% |
| Traffic<br>Arrests      | 1515  | 29% | 1500  | 27% | 1214 | 26% | 878  | 33% | 740  | 29% | 546  | 32% | 877  | 27% |
| Traffic<br>Warnings     | 1605  | 34% | 1871  | 33% | 1059 | 27% | 705  | 28% | 415  | 26% | 284  | 25% | 490  | 27% |
| Ordinance<br>Arrests    | 47    | 32% | 105   | 44% | 58   | 31% | 48   | 35% | 60   | 27% | 49   | 38% | 70   | 15% |
| Totals                  | 10908 |     | 11003 |     | 9021 |     | 7961 |     | 6936 |     | 6678 |     | 7077 |     |

|            | 2016 | %   |            | 2017 | %   |            | 2018 | %   |
|------------|------|-----|------------|------|-----|------------|------|-----|
| Complaints | 5278 | 41% | Complaints | 5360 | 39% | Complaints | 5499 | 40% |
| Accidents  |      |     | Accidents  |      |     | Accidents  |      |     |
| Criminal   | 459  | 32% | Criminal   | 496  | 35% | Criminal   | 395  | 36% |
| Arrests    |      |     | Arrests    |      |     | Arrests    |      |     |
| Traffic    | 1172 | 30% | Traffic    | 1119 | 30% | Traffic    | 892  | 28% |
| Arrests    |      |     | Arrests    |      |     | Arrests    |      |     |
| Traffic    | 545  | 29% | Traffic    | 650  | 26% | Traffic    | 512  | 24% |
| Warnings   |      |     | Warnings   |      |     | Warnings   |      |     |
| Ordinance  | 74   | 21% | Ordinance  | 122  | 35% | Ordinance  | 73   | 38% |
| Arrests    |      |     | Arrests    |      |     | Arrests    |      |     |
| Totals     | 7528 | 37% | Totals     | 7747 | 35% | Totals     | 7371 | 36% |

| Barrett<br>Township     | 2009 | % | 2010 | % | 2011 | % | 2012 | % | 2013 | % | 2014 | % | 2015 | %  |
|-------------------------|------|---|------|---|------|---|------|---|------|---|------|---|------|----|
| Complaints<br>Accidents |      |   |      |   |      |   |      |   |      |   |      |   | 510  | 4% |
| Criminal<br>Arrests     |      |   |      |   |      |   |      |   |      |   |      |   | 35   | 3% |
| Traffic<br>Arrests      |      |   |      |   |      |   |      |   |      |   |      |   | 108  | 3% |
| Traffic<br>Warnings     |      |   |      |   |      |   |      |   |      |   |      |   | 38   | 2% |
| Ordinance<br>Arrests    |      |   |      |   |      |   |      |   |      |   |      |   | 0    | 0  |
| Totals                  |      |   |      |   |      |   |      |   |      |   |      |   | 691  |    |

|            | 2016 | %    |            | 2017 | %  |            | 2018 | %  |
|------------|------|------|------------|------|----|------------|------|----|
| Complaints | 1086 | 8%   | Complaints | 1082 | 8% | Complaints | 987  | 7% |
| Accidents  |      |      | Accidents  |      |    | Accidents  |      |    |
| Criminal   | 132  | 9%   | Criminal   | 78   | 5% | Criminal   | 45   | 4% |
| Arrests    |      |      | Arrests    |      |    | Arrests    |      |    |
| Traffic    | 275  | 7%   | Traffic    | 203  | 5% | Traffic    | 158  | 5% |
| Arrests    |      |      | Arrests    |      |    | Arrests    |      |    |
| Traffic    | 113  | 6%   | Traffic    | 173  | 7% | Traffic    | 172  | 8% |
| Warnings   |      |      | Warnings   |      |    | Warnings   |      |    |
| Ordinance  | 1    | .28% | Ordinance  | 0    | 0% | Ordinance  | 1    | 0% |
| Arrests    |      |      | Arrests    |      | _  | Arrests    |      |    |
| Totals     | 1607 | 8%   | Totals     | 1536 | 7% | Totals     | 1363 | 6% |