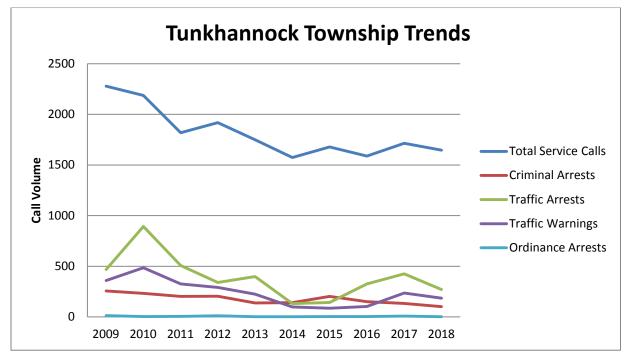

|    |
| Criminal   | 132  | 9%   | Criminal   | 78   | 5% | Criminal   | 45   | 4% |
| Arrests    |      |      | Arrests    |      |    | Arrests    |      |    |
| Traffic    | 275  | 7%   | Traffic    | 203  | 5% | Traffic    | 158  | 5% |
| Arrests    |      |      | Arrests    |      |    | Arrests    |      |    |
| Traffic    | 113  | 6%   | Traffic    | 173  | 7% | Traffic    | 172  | 8% |
| Warnings   |      |      | Warnings   |      |    | Warnings   |      |    |
| Ordinance  | 1    | .28% | Ordinance  | 0    | 0% | Ordinance  | 1    | 0% |
| Arrests    |      |      | Arrests    |      | _  | Arrests    |      |    |
| Totals     | 1607 | 8%   | Totals     | 1536 | 7% | Totals     | 1363 | 6% |

# Allocated Time and Trends 2018





# Allocated Time and Trends 2018

























## 2018 UCR Data

|                     | DEPART<br>TOTAL | TOBY | TUNK | BORO | COOL | BAR | OUT |
|---------------------|-----------------|------|------|------|------|-----|-----|
| Homicide            | 2               | 0    | 0    | 1    | 1    | 0   | 0   |
| Rape                | 28              | 5    | 3    | 3    | 14   | 3   | 0   |
| Robbery             | 11              | 2    | 1    | 2    | 5    | 1   | 0   |
| Assaults            | 226             | 62   | 18   | 25   | 110  | -11 | 0   |
| Burglary            | 180             | 45   | 30   | 13   | 81   | 11  | 0   |
| Larceny - Thefts    | 450             | 100  | 54   | 162  | 116  | 18  | 0   |
| Stolen Vehicles     | 35              | 7    | 12   | 4    | 9    | 3   | 0   |
| Arson               | 5