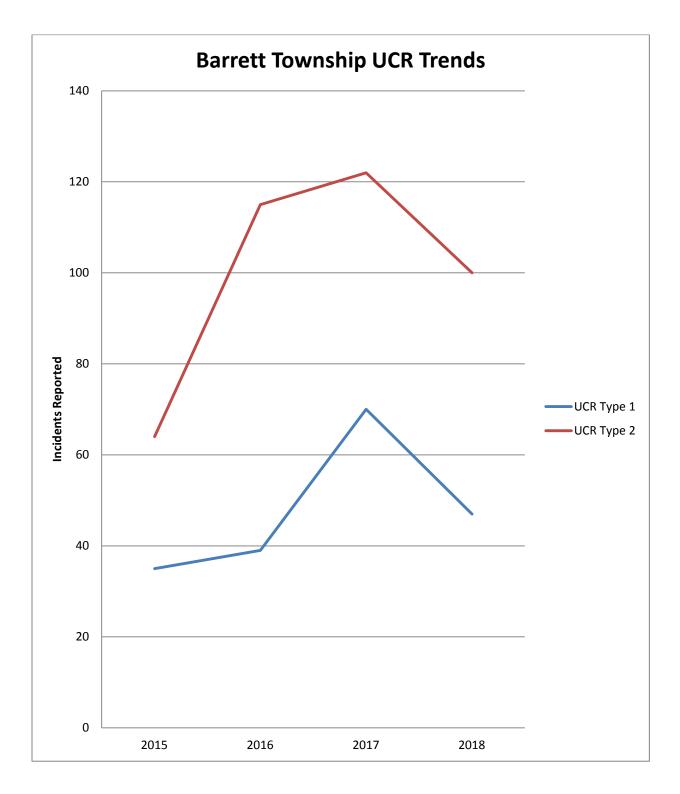

|            | 2016 | %    |            | 2017 | %  |            | 2018 | %  |
|------------|------|------|------------|------|----|------------|------|----|
| Complaints | 1086 | 8%   | Complaints | 1082 | 8% | Complaints | 987  | 7% |
| Accidents  |      |      | Accidents  |      |    | Accidents  |      |    |
| Criminal   | 132  | 9%   | Criminal   | 78   | 5% | Criminal   | 45   | 4% |
| Arrests    |      |      | Arrests    |      |    | Arrests    |      |    |
| Traffic    | 275  | 7%   | Traffic    | 203  | 5% | Traffic    | 158  | 5% |
| Arrests    |      |      | Arrests    |      |    | Arrests    |      |    |
| Traffic    | 113  | 6%   | Traffic    | 173  | 7% | Traffic    | 172  | 8% |
| Warnings   |      |      | Warnings   |      |    | Warnings   |      |    |
| Ordinance  | 1    | .28% | Ordinance  | 0    | 0% | Ordinance  | 1    | 0% |
| Arrests    |      |      | Arrests    |      | _  | Arrests    |      |    |
| Totals     | 1607 | 8%   | Totals     | 1536 | 7% | Totals     | 1363 | 6% |