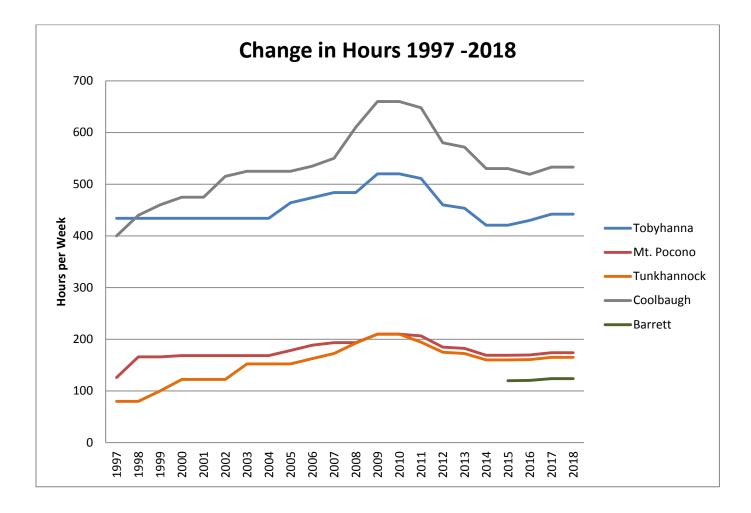

### Pocono Mountain Regional Police 2018 Fact Sheet Change In Hours 1997 - 2018

#### Coolbaugh Year Tobyhanna Mt. Pocono Tunkhannock Change in hours Barrett Twp Twp Twp Twp 1997 1040 Total 434 126 80 400 N/A +80 / 1120 Total 1998 **440** 434 **166** 80 N/A + 40 / 1160 Total 1999 434 166 100 **460** N/A 2000 434 168.5 122.5 475 N/A <mark>+ 40</mark> / <mark>1200</mark> Total 0 / 1200 Total 2001 434 168.5 122.5 475 N/A 2002 + 40 / 1240 Total N/A 434 168.5 122.5 515 + 40 / 1280 2003 152.5 434 168.5 525 N/A 2004 0 / 1280 N/A 434 168.5 152.5 525 2005 525 + 40 / 1320 **464** 178.5 152.5 N/A +40 / 1360 2006 162.5 474 188.5 535 N/A +40 / 1400 2007 N/A **484** 193.5 172.5 550 2008 484 192.5 **610** N/A + 80 / 1480 193.5 2009 520 **210 210** 660 N/A + 120 / 1600 2010 0 / 1600 520 210 210 660 N/A 2011 511 206.5 **194.6** 647.9 N/A - 40 / 1560 160 / 1400 2012 **175** N/A **185 580 460** 2013 172.5 20/1380 453.47 182.3 571.73 N/A 100 / 1280 2014 420.61 169.09 **160.00** 530.30 N/A 2015 1400 Total 420.61 169.09 160.00 530.30 120.00 2016 430 169.7 160.7 519 120.6 0 / 1400 2017 442 174 165 533 124 +/14402018 174 0 / 1440 442 165 533 124