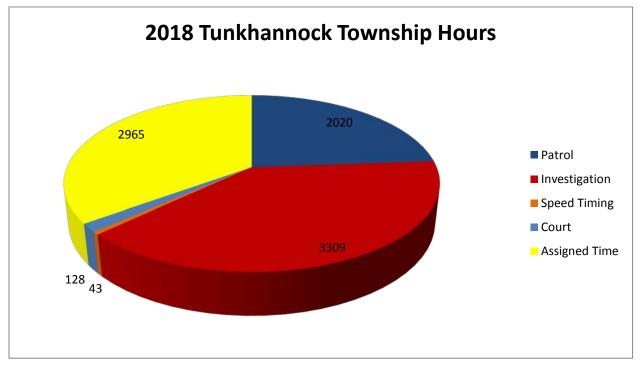

|           | Patrol  | Investigation | VASCAR | Court | Assigned | Total   |
|-----------|---------|---------------|--------|-------|----------|---------|
| January   | 130.63  | 428.19        | .2     | 29.60 | 207.45   | 796.07  |
| February  | 137.69  | 238.91        | 5.58   | 3     | 207.38   | 592.56  |
| March     | 230.31  | 304.1         | 2.8    | 4.03  | 235.91   | 777.15  |
| April     | 223.90  | 313.49        | 4.49   | 11.42 | 241.31   | 794.61  |
| May       | 189.67  | 261.3         | 1.2    | 10.83 | 257.66   | 720.66  |
| June      | 251.37  | 235.81        | 2.75   | 2.24  | 256.49   | 748.66  |
| July      | 303.56  | 362.52        | 9.73   | 20.56 | 245.69   | 942.06  |
| August    | 102.32  | 236.88        | 6.13   | 16.54 | 260.19   | 622.06  |
| September | 89.72   | 258.57        | 4.42   | 7.08  | 272.84   | 632.63  |
| October   | 105.58  | 247.85        | 1      | 9.5   | 248.18   | 612.11  |
| November  | 117.30  | 184.08        | 4.63   | 8     | 243.62   | 557.63  |
| December  | 138.28  | 237.7         | .14    | 5.5   | 287.86   | 669.48  |
| Total     | 2020.33 | 3309.40       | 43.07  | 128.3 | 2964.58  | 8465.68 |

| Tunkhannock | 2017 Actual | Hours Purchased | +/-     | 2018 Actual | Hours Purchased | +/-                  |
|-------------|-------------|-----------------|---------|-------------|-----------------|----------------------|
| Twp         |             |                 | -       |             |                 | -                    |
| Patrol      | 2431.16     |                 |         | 2020.33     |                 |                      |
| Invest.     | 3254.85     |                 |         | 3309.4      |                 |                      |
| VASCAR      | 16.17       |                 |         | 43.07       |                 |                      |
| Court       | 417.27      |                 |         | 128.3       |                 |                      |
| Assigned    | 2823.61     |                 |         | 2964.58     |                 |                      |
| Totals      | 8943.06     | 8619.53         | +323.53 | 8465.68     | 8619.53         | <mark>-153.85</mark> |