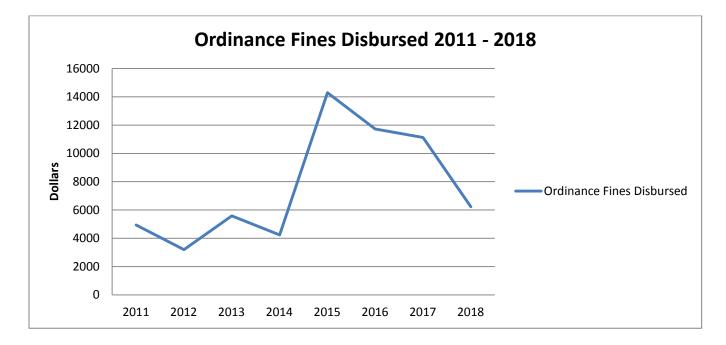

#### Funds Dispersed from District Courts 2011 – 2018

|                            | 2011             | 2012             | 2013        | 2014        | 2015        | 2016         | 2017        | %    |
|----------------------------|------------------|------------------|-------------|-------------|-------------|--------------|-------------|------|
| Tobyhanna<br>Township      | \$45,599.71      | \$27,591.69      | \$27,988.17 | \$17,924.76 | \$30,789.46 | \$40,545.06  | \$28,064.14 | 27%  |
| Mount<br>Pocono<br>Borough | \$39,165.24      | \$25,458.69      | \$26,908.44 | \$24,966.76 | \$29,676.86 | \$32,120.57  | \$29,345.29 | 28%  |
| Tunkhannoc<br>k Township   | \$15,086.41      | \$14,080.02      | \$15,023.11 | \$9,605.07  | \$8,512.59  | \$9,752.59   | \$9,720.36  | 9%   |
| Coolbaugh<br>Township      | \$44,151.45      | \$41,224.28      | \$28,558.77 | \$23,380.45 | \$23,192.95 | \$30,018.21  | \$31,607.47 | 30%  |
| * Barrett<br>Township      |                  |                  |             |             | \$2,292.72  | \$9,608.48   | \$6,468.48  | 6%   |
| Total                      | \$144,002.8<br>1 | \$108,354.6<br>8 | \$98,508.49 | \$75,877.04 | \$94,464.58 | \$122,044.91 | 105,205.74  | 100% |

|                   |  | 2016       | 2017       |
|-------------------|--|------------|------------|
| Paradise Township |  | \$1,294.42 | \$1,153.66 |

|             | 2018        | %     |
|-------------|-------------|-------|
| Tobyhanna   | \$24,030.87 | 27.3% |
| Township    |             |       |
| Mount       | \$25,289.16 | 28.7% |
| Pocono      |             |       |
| Borough     |             |       |
| Tunkhannock | \$6,947.76  | 7.9%  |
| Township    |             |       |
| Coolbaugh   | \$26,053.61 | 29.6% |
| Township    |             |       |
| Barrett     | \$4,589.00  | 5.2%  |
| Township    |             |       |
| Paradise    | \$1,199.95  | 1.3%  |
| Township    |             |       |
| Total       | \$88,110.35 | 100%  |