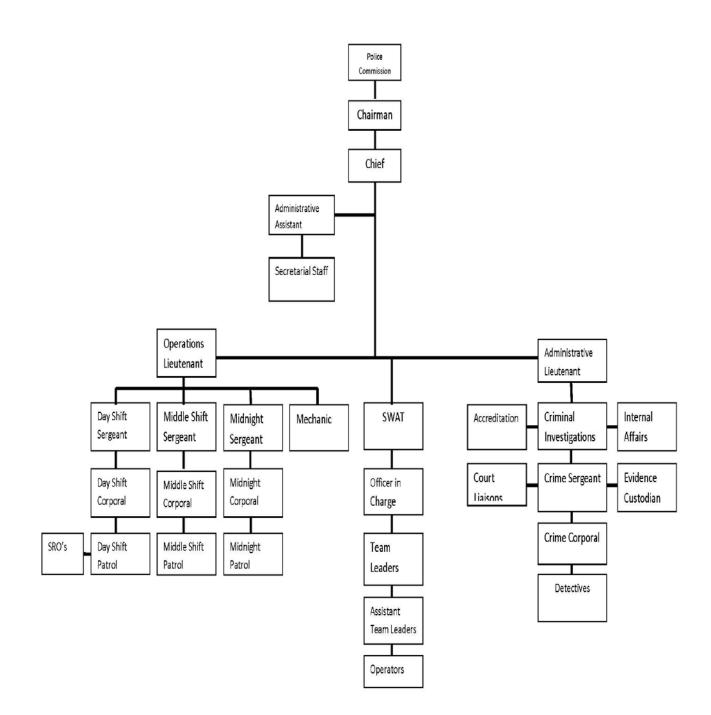

|
| #Officer         | 82        | Joshua Soto       | 4/9/2018     |                    |
| Exec. Assistant  |           | Kathy Matisak     | 8/15/1988    |                    |
| Records Manager  |           | Barb Wieand       | 1/14/2002    |                    |
| Secretary        |           | Laura Deane       | 6/19/2006    |                    |
| Secretary        |           | Marianne Avosso   | 6/11/2007    |                    |
| Admin. Assistant |           | Susan Kopp        | 2/2/2009     |                    |
| ***Mechanic      |           | Thomas Petrosino  | 4/1/2003     | 10/9/2018          |

\* - Drop Program

- \*\* Retirement
- \*\*\* Resignation

\*\*\*\*-Transfer

# - New Hire

### 2018 Pocono Mountain Regional Police Organizational Chart



#### Sick Time:

15 members of the PMRPD used no sick time during 2018. These Officers were: Chief Chris Wagner, Lieutenants Steve Williams and Kris Vogt, Detective Corporal Lucas Bray, Detectives Michael Sciarillo, Ryan Venneman and Kyle VanNote, Officers Maurice Vaccaro, Scott Dunlap, Jeff Papi, Jesse Bohrman, Jack Apgar, Eric Johnson, Nate Edmonds and Joshua Soto.

The number of sick days taken during 2018 by all officers was 85 for an average of 2 days per officer. Sick time was down significantly from 2017, by 57%. The number of sick days taken for non-sworn employees was 40. The average number of sick days for the non-sworn members was 8 sick days per employee. This was up from 2017 by 38%.

### **Commendations:**

2 commendations were given out this year to the following Officers: