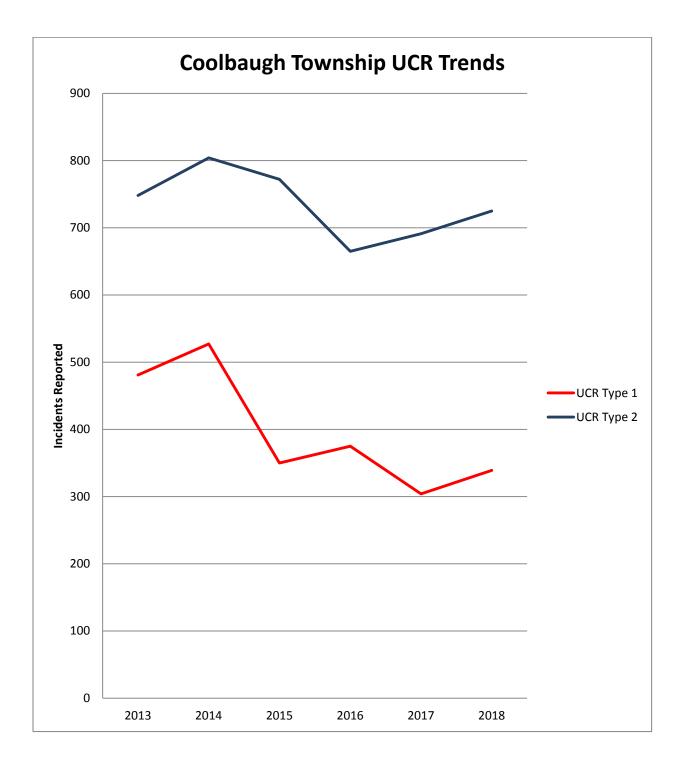

Type 1 UCR crimes were found to have dropped from 2017 to 2018 and have been slowly dropping since 2014. Type 1 UCR crimes are serious crimes that incur more investigative time than that of type 2 UCR crimes which are less serious in nature. We have noted however, a slight increase in type 2 UCR crimes over the same period.