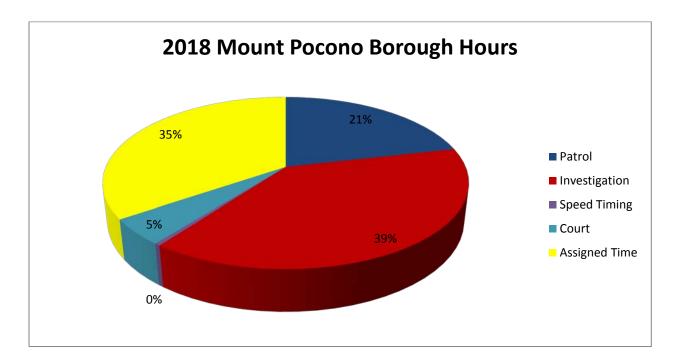

|           | Patrol | Investigation | VASCAR | Court  | Assigned | Total   |
|-----------|--------|---------------|--------|--------|----------|---------|
| January   | 186.2  | 328.7         | 0      | 41.63  | 219.03   | 775.73  |
| February  | 188.9  | 262.4         | .5     | 48.20  | 218.94   | 718.97  |
| March     | 245.3  | 314.6         | .15    | 55.15  | 249.06   | 864.31  |
| April     | 168.1  | 285.2         | 1.4    | 36.65  | 254.76   | 746.26  |
| May       | 150.2  | 257           | 3.43   | 71.34  | 272.03   | 754.01  |
| June      | 91.6   | 220           | 1.5    | 41.30  | 270.79   | 625.32  |
| July      | 179.96 | 265.1         | 8.29   | 27.35  | 259.38   | 740.14  |
| August    | 164.8  | 402.8         | 4.73   | 33.08  | 274.70   | 880.23  |
| September | 112.8  | 354.7         | 6.83   | 39.98  | 288.05   | 802.49  |
| October   | 148.1  | 261.1         | 4.6    | 16.92  | 262.01   | 692.87  |
| November  | 178.3  | 270.1         | 5.3    | 9.7    | 257.2    | 720.67  |
| December  | 123.8  | 287.9         | 2.77   | 17.25  | 303.90   | 735.67  |
| Total     | 1938.5 | 3510.2        | 39.50  | 438.55 | 3129.85  | 9056.67 |