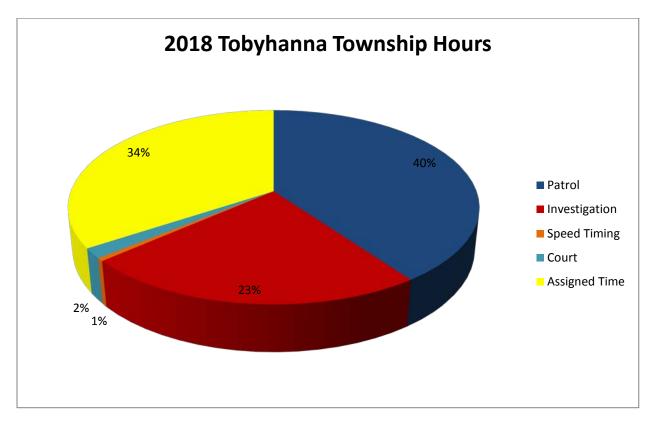

### Pocono Mountain Regional Police Department 2010 - 2018 District Courts

Tobyhanna Township

|           | Patrol  | Investigation | Speed<br>Timing | Court  | Assigned | Total    |
|-----------|---------|---------------|-----------------|--------|----------|----------|
| January   | 920.02  | 469.92        | 0               | 51.83  | 555.16   | 1996.93  |
| February  | 740.73  | 416.16        | 10.72           | 43.25  | 554.94   | 1765.80  |
| March     | 702.37  | 418.72        | 3.13            | 20.12  | 631.29   | 1775.63  |
| April     | 599.20  | 408.57        | 3.97            | 14.28  | 645.73   | 1671.75  |
| May       | 876.03  | 526.28        | 15.93           | 50.15  | 689.50   | 2157.89  |
| June      | 963.87  | 447.87        | 28.60           | 20.87  | 686.35   | 2147.56  |
| July      | 620.31  | 417.41        | 19.12           | 21.17  | 657.45   | 1735.46  |
| August    | 718.04  | 428.39        | 17.40           | 30.81  | 696.27   | 1890.91  |
| September | 769.81  | 391.39        | 4.05            | 32.00  | 730.10   | 1927.35  |
| October   | 829.09  | 391.66        | 5.76            | 26.72  | 664.11   | 1917.34  |
| November  | 875.70  | 578.20        | 3.94            | 34.02  | 651.91   | 2143.77  |
| December  | 656.95  | 534.60        | 2.65            | 41.15  | 770.29   | 2005.64  |
| Total     | 9272.12 | 5429.17       | 115.27          | 386.37 | 7933.10  | 23136.03 |