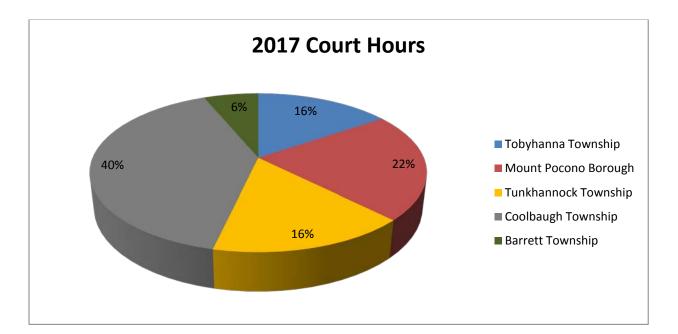

### Pocono Mountain Regional Police Department 2018 Total Activity

Hours

Activity

|           | Patrol  | Investigations | Speed  | Court   | Assigned | Complaints | Accidents | Criminal | Traffic | Warning | Ord.    |
|-----------|---------|----------------|--------|---------|----------|------------|-----------|----------|---------|---------|---------|
|           |         |                | Timing |         |          |            |           | Arrests  | Arrests |         | Arrests |
| January   | 2041.13 | 2322.00        | .20    | 206.52  | 1807.15  | 1039       | 129       | 96       | 245     | 177     | 41      |
| February  | 1893.62 | 1895.04        | 25.26  | 139.64  | 1806.44  | 887        | 102       | 93       | 271     | 184     | 12      |
| March     | 2076.05 | 2067.59        | 17.77  | 160.62  | 2054.97  | 927        | 105       | 76       | 403     | 259     | 11      |
| April     | 1697.68 | 2191.74        | 24.09  | 155.51  | 2101.98  | 940        | 82        | 83       | 246     | 160     | 8       |
| May       | 1861.68 | 2012.77        | 29.60  | 228.49  | 2244.46  | 1121       | 85        | 83       | 310     | 177     | 11      |
| June      | 1947.40 | 1792.56        | 48.76  | 148.06  | 2234.23  | 1073       | 101       | 125      | 291     | 210     | 20      |
| July      | 1886.48 | 2110.76        | 62.84  | 176.78  | 2140.14  | 1246       | 104       | 100      | 295     | 155     | 24      |
| August    | 1678.28 | 2233.24        | 43.75  | 155.23  | 2266.50  | 1165       | 109       | 95       | 309     | 171     | 13      |
| September | 1589.32 | 1956.59        | 21.36  | 227.10  | 2376.64  | 1016       | 95        | 72       | 148     | 119     | 12      |
| October   | 1793.75 | 2246.00        | 17.28  | 158.15  | 2161.82  | 1073       | 95        | 94       | 170     | 134     | 7       |
| November  | 1915.49 | 1973.17        | 17.05  | 143.18  | 2122.11  | 973        | 110       | 80       | 223     | 277     | 19      |
| December  | 1580.09 | 2059.77        | 11.60  | 218.09  | 2507.45  | 975        | 126       | 86       | 179     | 132     | 11      |
| Total     | 21961   | 24861          | 319.56 | 2117.37 | 25823.89 | 12435      | 1243      | 1083     | 3090    | 2055    | 189     |