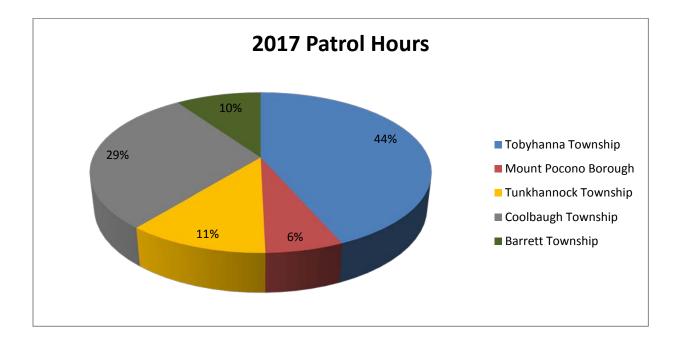

#### Monthly Hours

Days per Month

| Municipality | 2017 Hours | 2018 Hours | 2018 % | 28     | 30     | 31     |
|--------------|------------|------------|--------|--------|--------|--------|
| Tobyhanna    | 442.3      | 442.3      | 30.72  | 1769.3 | 1895.5 | 1958.7 |
| Mt. Pocono   | 174.6      | 174.6      | 12.13  | 698.4  | 748.2  | 773.2  |
| Tunkhannock  | 165.3      | 165.3      | 11.48  | 661.2  | 708.4  | 732    |
| Coolbaugh    | 533.8      | 533.8      | 37.07  | 2135.2 | 2287.7 | 2363.9 |
| Barrett      | 124        | 124        | 8.61   | 496    | 531.4  | 549.1  |
| Totals       | 1440       | 1440       | 100    | 5760   | 6171.4 | 6377.1 |