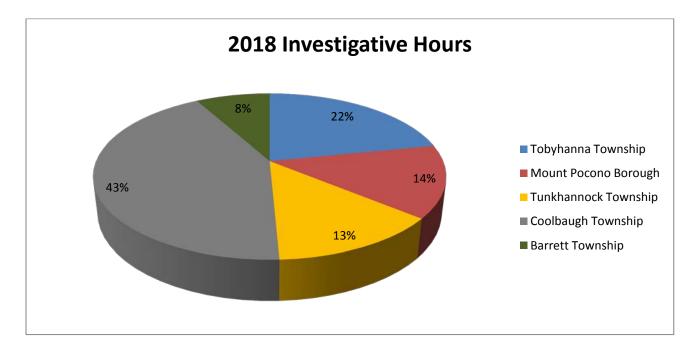

2018 data also showed an increase in patrol time, which has been increasing since 2016. At the same time, investigative hours decreased in 2018 and have also experienced a steady drop for the last two years. While this drop in investigative hours can be attributed to many factors, UCR data must be factored into this equation.

Type 1 UCR crimes were found to have dropped from 2017 to 2018 and have been slowly dropping since 2014. Type 1 UCR crimes are serious crimes that incur more investigative time than that of type 2 UCR crimes which are less serious in nature. We have noted however, a slight increase in type 2 UCR crimes over the same period.