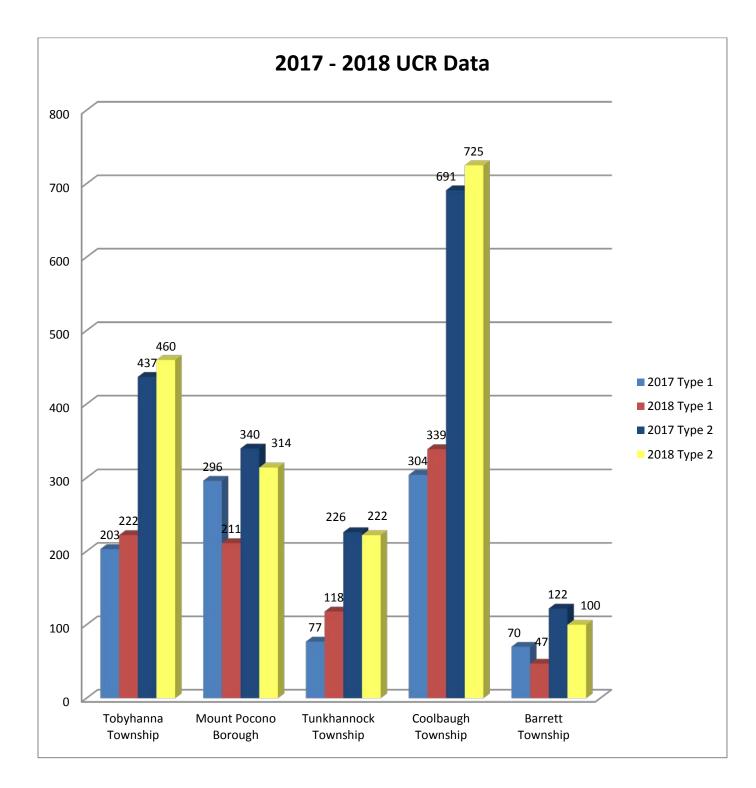

|            | 2016 | %    |            | 2017 | %  |            | 2018 | %  |
|------------|------|------|------------|------|----|------------|------|----|
| Complaints | 1086 | 8%   | Complaints | 1082 | 8% | Complaints | 987  | 7% |
| Accidents  |      |      | Accidents  |      |    | Accidents  |      |    |
| Criminal   | 132  | 9%   | Criminal   | 78   | 5% | Criminal   | 45   | 4% |
| Arrests    |      |      | Arrests    |      |    | Arrests    |      |    |
| Traffic    | 275  | 7%   | Traffic    | 203  | 5% | Traffic    | 158  | 5% |
| Arrests    |      |      | Arrests    |      |    | Arrests    |      |    |
| Traffic    | 113  | 6%   | Traffic    | 173  | 7% | Traffic    | 172  | 8% |
| Warnings   |      |      | Warnings   |      |    | Warnings   |      |    |
| Ordinance  | 1    | .28% | Ordinance  | 0    | 0% | Ordinance  | 1    | 0% |
| Arrests    |      |      | Arrests    |      | _  | Arrests    |      |    |
| Totals     | 1607 | 8%   | Totals     | 1536 | 7% | Totals     | 1363 | 6% |