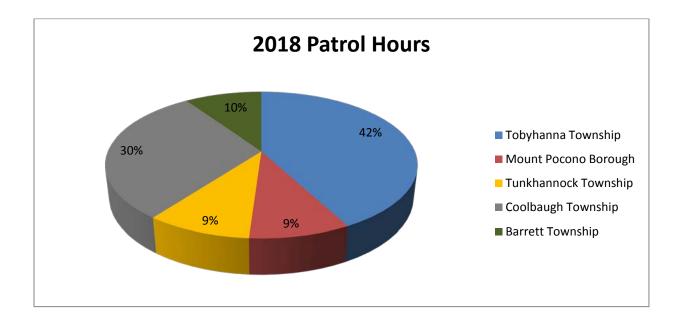

### Pocono Mountain Regional Police Department 2018 Total Activity

Hours

Activity

|           | Patrol  | Investigations | Speed  | Court   | Assigned | Complaints | Accidents | Criminal | Traffic | Warning | Ord.    |
|-----------|---------|----------------|--------|---------|----------|------------|-----------|----------|---------|---------|---------|
|           |         |                | Timing |         |          |            |           | Arrests  | Arrests |         | Arrests |
| January   | 2041.13 | 2322.00        | .20    | 206.52  | 1807.15  | 1039       | 129       | 96       | 245     | 177     | 41      |
| February  | 1893.62 | 1895.04        | 25.26  | 139.64  | 1806.44  | 887        | 102       | 93       | 271     | 184     | 12      |
| March     | 2076.05 | 2067.59        | 17.77  | 160.62  | 2054.97  | 927        | 105       | 76       | 403     | 259     | 11      |
| April     | 1697.68 | 2191.74        | 24.09  | 155.51  | 2101.98  | 940        | 82        | 83       | 246     | 160     | 8       |
| May       | 1861.68 | 2012.77        | 29.60  | 228.49  | 2244.46  | 1121       | 85        | 83       | 310     | 177     | 11      |
| June      | 1947.40 | 1792.56        | 48.76  | 148.06  | 2234.23  | 1073       | 101       | 125      | 291     | 210     | 20      |
| July      | 1886.48 | 2110.76        | 62.84  | 176.78  | 2140.14  | 1246       | 104       | 100      | 295     | 155     | 24      |
| August    | 1678.28 | 2233.24        | 43.75  | 155.23  | 2266.50  | 1165       | 109       | 95       | 309     | 171     | 13      |
| September | 1589.32 | 1956.59        | 21.36  | 227.10  | 2376.64  | 1016       | 95        | 72       | 148     | 119     | 12      |
| October   | 1793.75 | 2246.00        | 17.28  | 158.15  | 2161.82  | 1073       | 95        | 94       | 170     | 134     | 7       |
| November  | 1915.49 | 1973.17        | 17.05  | 143.18  | 2122.11  | 973        | 110       | 80       | 223     | 277     | 19      |
| December  | 1580.09 | 2059.77        | 11.60  | 218.09  | 2507.45  | 975        | 126       | 86       | 179     | 132     | 11      |
| Total     | 21961   | 24861          | 319.56 | 2117.37 | 25823.89 | 12435      | 1243      | 1083     | 3090    | 2055    | 189     |