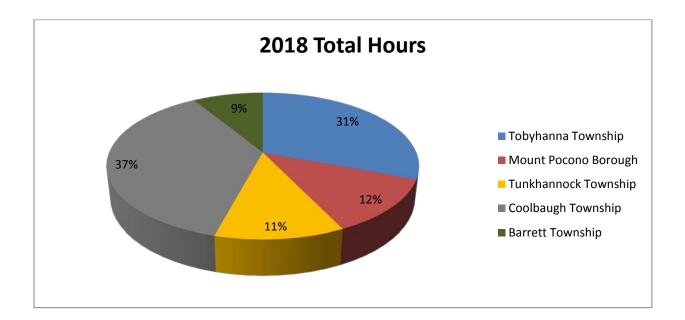

#### 2018 Budget Hours Breakdown

#### Monthly Hours

Days per Month

| Municipality | 2017 Hours | 2018 Hours | 2018 % | 28     | 30     | 31     |
|--------------|------------|------------|--------|--------|--------|--------|
| Tobyhanna    | 442.3      | 442.3      | 30.72  | 1769.3 | 1895.5 | 1958.7 |
| Mt. Pocono   | 174.6      | 174.6      | 12.13  | 698.4  | 748.2  | 773.2  |
| Tunkhannock  | 165.3      | 165.3      | 11.48  | 661.2  | 708.4  | 732    |
| Coolbaugh    | 533.8      | 533.8      | 37.07  | 2135.2 | 2287.7 | 2363.9 |
| Barrett      | 124        | 124        | 8.61   | 496    | 531.4  | 549.1  |
| Totals       | 1440       | 1440       | 100    | 5760   | 6171.4 | 6377.1 |