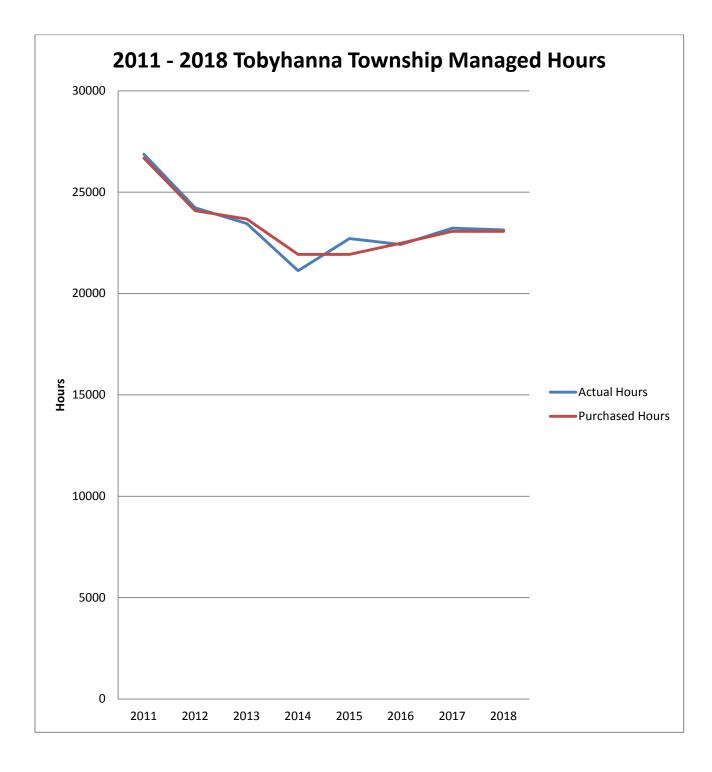

| Tobyhanna | 2017 Actual | Hours Purchased | +/-     | 2018 Actual | Hours Purchased | +/-   |
|-----------|-------------|-----------------|---------|-------------|-----------------|-------|
| Twp       |             |                 | -       |             |                 |       |
| Patrol    | 9364.46     |                 |         | 9272        |                 |       |
| Invest.   | 5875.52     |                 |         | 5429        |                 |       |
| VASCAR    | 31.23       |                 |         | 115         |                 |       |
| Court     | 400.55      |                 |         | 386         |                 |       |
| Assigned  | 7555.87     |                 |         | 7933        |                 |       |
| Totals    | 23227.63    | 23065.5         | +162.13 | 23136       | 23065           | +70.5 |