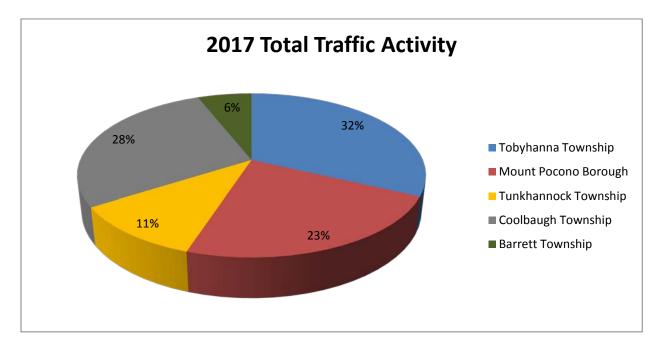

| Tobyhanna<br>Township   | 2009 | %   | 2010 | %   | 2011 | %   | 2012 | %   | 2013 | %   | 2014 | %   | 2015 | %   |
|-------------------------|------|-----|------|-----|------|-----|------|-----|------|-----|------|-----|------|-----|
| Complaints<br>Accidents | 4406 | 27% | 4404 | 27% | 3817 | 27% | 3823 | 28% | 3563 | 28% | 2857 | 24% | 2992 | 24% |
| Criminal<br>Arrests     | 535  | 29% | 522  | 27% | 403  | 24% | 307  | 20% | 353  | 29% | 276  | 23% | 285  | 22% |
| Traffic<br>Arrests      | 2054 | 39% | 2018 | 36% | 1901 | 41% | 886  | 33% | 800  | 31% | 478  | 28% | 1440 | 44% |
| Traffic<br>Warnings     | 1995 | 41% | 2138 | 38% | 1737 | 44% | 1145 | 45% | 582  | 36% | 457  | 40% | 889  | 49% |
| Ordinance<br>Arrests    | 47   | 33% | 42   | 18% | 36   | 19% | 37   | 27% | 28   | 13% | 14   | 11% | 117  | 24% |
| Totals                  | 9037 |     | 9124 |     | 7894 |     | 6198 |     | 5326 |     | 4082 |     | 5723 |     |

|            | 2016 | %   |            | 2017 | %   |            | 2018 | %   |
|------------|------|-----|------------|------|-----|------------|------|-----|
| Complaints | 2853 | 22% | Complaints | 3289 | 24% | Complaints | 3317 | 24% |
| Accidents  |      |     | Accidents  |      |     | Accidents  |      |     |
| Criminal   | 333  | 23% | Criminal   | 330  | 23% | Criminal   | 280  | 25% |
| Arrests    |      |     | Arrests    |      |     | Arrests    |      |     |
| Traffic    | 1186 | 30% | Traffic    | 1131 | 30% | Traffic    | 859  | 27% |
| Arrests    |      |     | Arrests    |      |     | Arrests    |      |     |
| Traffic    | 709  | 37% | Traffic    | 938  | 37% | Traffic    | 639  | 31% |
| Warnings   |      |     | Warnings   |      |     | Warnings   |      |     |
| Ordinance  | 58   | 16% | Ordinance  | 40   | 12% | Ordinance  | 25   | 13% |
| Arrests    |      |     | Arrests    |      |     | Arrests    |      |     |
| Totals     | 5139 | 25% | Totals     | 5728 | 26% | Totals     | 5120 | 25% |

| Mount<br>Pocono<br>Borough | 2009 | %   | 2010 | %   | 2011 | %   | 2012 | %   | 2013 | %   | 2014 | %   | 2015 | %   |
|----------------------------|------|-----|------|-----|------|-----|------|-----|------|-----|------|-----|------|-----|
| Complaints<br>Accidents    | 2561 | 16% | 2594 | 16% | 2320 | 17% | 2360 | 17% | 2188 | 17% | 2092 | 18% | 2062 | 16% |
| Criminal<br>Arrests        | 392  | 21% | 492  | 25% | 381  | 23% | 365  | 24% | 348  | 28% | 311  | 26% | 369  | 28% |
| Traffic<br>Arrests         | 1212 | 23% | 1158 | 21% | 1026 | 22% | 544  | 21% | 632  | 25% | 571  | 33% | 732  | 22% |
| Traffic<br>Warnings        | 887  | 18% | 1157 | 20% | 860  | 22% | 409  | 16% | 384  | 24% | 296  | 26% | 294  | 16% |
| Ordinance<br>Arrests       | 37   | 26% | 85   | 36% | 90   | 48% | 43   | 31% | 130  | 59% | 65   | 50% | 290  | 60% |
| Totals                     | 5089 |     | 5486 |     | 4677 |     | 3721 |     | 3682 |     | 3335 |     | 3747 |     |

|            | 2016 | %   |            | 2017 | %   |            | 2018 | %   |
|------------|------|-----|------------|------|-----|------------|------|-----|
| Complaints | 2119 | 16% | Complaints | 2303 | 17% | Complaints | 2186 | 15% |
| Accidents  |      |     | Accidents  |      |     | Accidents  |      |     |
| Criminal   | 341  | 24% | Criminal   | 381  | 27% | Criminal   | 257  | 23% |
| Arrests    |      |     | Arrests    |      |     | Arrests    |      |     |
| Traffic    | 945  | 24% | Traffic    | 897  | 24% | Traffic    | 910  | 29% |
| Arrests    |      |     | Arrests    |      |     | Arrests    |      |     |
| Traffic    | 422  | 22% | Traffic    | 521  | 21% | Traffic    | 541  | 26% |
| Warnings   |      |     | Warnings   |      |     | Warnings   |      |     |
| Ordinance  | 215  | 61% | Ordinance  | 175  | 51% | Ordinance  | 89   | 47% |
| Arrests    |      |     | Arrests    |      |     | Arrests    |      |     |
| Totals     | 4042 | 20% | Totals     | 4277 | 20% | Totals     | 3983 | 19% |

| Tunkhannock<br>Township | 2009 | %   | 2010 | %   | 2011 | %   | 2012 | %   | 2013 | %   | 2014 | %   | 2015 | %   |
|-------------------------|------|-----|------|-----|------|-----|------|-----|------|-----|------|-----|------|-----|
| Complaints<br>Accidents | 2279 | 14% | 2187 | 14% | 1819 | 13% | 1918 | 14% | 1749 | 14% | 1574 | 13% | 1678 | 13% |
| Criminal<br>Arrests     | 256  | 14% | 232  | 12% | 203  | 12% | 204  | 14% | 138  | 11% | 141  | 12% | 202  | 15% |
| Traffic<br>Arrests      | 467  | 9%  | 892  | 16% | 507  | 11% | 340  | 13% | 399  | 16% | 131  | 8%  | 143  | 4%  |
| Traffic<br>Warnings     | 358  | 7%  | 485  | 9%  | 326  | 8%  | 291  | 11% | 224  | 14% | 98   | 9%  | 86   | 5%  |
| Ordinance<br>Arrests    | 13   | 9%  | 4    | 2%  | 5    | 3%  | 11   | 8%  | 1    | 0%  | 1    | 1%  | 3    | 1%  |
| Totals                  | 3373 |     | 3800 |     | 2860 |     | 2764 |     | 2511 |     | 1945 |     | 2112 |     |

|            | 2016 | %    |            | 2017 | %   |            | 2018 | %   |
|------------|------|------|------------|------|-----|------------|------|-----|
| Complaints | 1588 | 12%  | Complaints | 1714 | 12% | Complaints | 1646 | 12% |
| Accidents  |      |      | Accidents  |      |     | Accidents  |      |     |
| Criminal   | 151  | 11%  | Criminal   | 133  | 9%  | Criminal   | 102  | 9%  |
| Arrests    |      |      | Arrests    |      |     | Arrests    |      |     |
| Traffic    | 326  | 8%   | Traffic    | 425  | 11% | Traffic    | 271  | 8%  |
| Arrests    |      |      | Arrests    |      |     | Arrests    |      |     |
| Traffic    | 103  | 5%   | Traffic    | 235  | 9%  | Traffic    | 185  | 9%  |
| Warnings   |      |      | Warnings   |      |     | Warnings   |      |     |
| Ordinance  | 4    | .11% | Ordinance  | 8    | 2%  | Ordinance  | 1    | 0%  |
| Arrests    |      |      | Arrests    |      |     | Arrests    |      |     |
| Totals     | 2172 | 11%  | Totals     | 2515 | 12% | Totals     | 2205 | 10% |

| Coolbaugh<br>Township   | 2009  | %   | 2010  | %   | 2011 | %   | 2012 | %   | 2013 | %   | 2014 | %   | 2015 | %   |
|-------------------------|-------|-----|-------|-----|------|-----|------|-----|------|-----|------|-----|------|-----|
| Complaints<br>Accidents | 7053  | 43% | 6843  | 43% | 5994 | 43% | 5701 | 41% | 5324 | 42% | 5344 | 45% | 5216 | 42% |
| Criminal<br>Arrests     | 688   | 36% | 684   | 35% | 696  | 41% | 629  | 42% | 397  | 32% | 455  | 38% | 424  | 32% |
| Traffic<br>Arrests      | 1515  | 29% | 1500  | 27% | 1214 | 26% | 878  | 33% | 740  | 29% | 546  | 32% | 877  | 27% |
| Traffic<br>Warnings     | 1605  | 34% | 1871  | 33% | 1059 | 27% | 705  | 28% | 415  | 26% | 284  | 25% | 490  | 27% |
| Ordinance<br>Arrests    | 47    | 32% | 105   | 44% | 58   | 31% | 48   | 35% | 60   | 27% | 49   | 38% | 70   | 15% |
| Totals                  | 10908 |     | 11003 |     | 9021 |     | 7961 |     | 6936 |     | 6678 |     | 7077 |     |

|            | 2016 | %   |            | 2017 | %   |            | 2018 | %   |
|------------|------|-----|------------|------|-----|------------|------|-----|
| Complaints | 5278 | 41% | Complaints | 5360 | 39% | Complaints | 5499 | 40% |
| Accidents  |      |     | Accidents  |      |     | Accidents  |      |     |
| Criminal   | 459  | 32% | Criminal   | 496  | 35% | Criminal   | 395  | 36% |
| Arrests    |      |     | Arrests    |      |     | Arrests    |      |     |
| Traffic    | 1172 | 30% | Traffic    | 1119 | 30% | Traffic    | 892  | 28% |
| Arrests    |      |     | Arrests    |      |     | Arrests    |      |     |
| Traffic    | 545  | 29% | Traffic    | 650  | 26% | Traffic    | 512  | 24% |
| Warnings   |      |     | Warnings   |      |     | Warnings   |      |     |
| Ordinance  | 74   | 21% | Ordinance  | 122  | 35% | Ordinance  | 73   | 38% |
| Arrests    |      |     | Arrests    |      |     | Arrests    |      |     |
| Totals     | 7528 | 37% | Totals     | 7747 | 35% | Totals     | 7371 | 36% |

| Barrett<br>Township     | 2009 | % | 2010 | % | 2011 | % | 2012 | % | 2013 | % | 2014 | % | 2015 | %  |
|-------------------------|------|---|------|---|------|---|------|---|------|---|------|---|------|----|
| Complaints<br>Accidents |      |   |      |   |      |   |      |   |      |   |      |   | 510  | 4% |
| Criminal<br>Arrests     |      |   |      |   |      |   |      |   |      |   |      |   | 35   | 3% |
| Traffic<br>Arrests      |      |   |      |   |      |   |      |   |      |   |      |   | 108  | 3% |
| Traffic<br>Warnings     |      |   |      |   |      |   |      |   |      |   |      |   | 38   | 2% |
| Ordinance<br>Arrests    |      |   |      |   |      |   |      |   |      |   |      |   | 0    | 0  |
| Totals                  |      |   |      |   |      |   |      |   |      |   |      |   | 691  |    |

|            | 2016 | %    |            | 2017 | %  |            | 2018 | %  |
|------------|------|------|------------|------|----|------------|------|----|
| Complaints | 1086 | 8%   | Complaints | 1082 | 8% | Complaints | 987  | 7% |
| Accidents  |      |      | Accidents  |      |    | Accidents  |      |    |
| Criminal   | 132  | 9%   | Criminal   | 78   | 5% | Criminal   | 45   | 4% |
| Arrests    |      |      | Arrests    |      |    | Arrests    |      |    |
| Traffic    | 275  | 7%   | Traffic    | 203  | 5% | Traffic    | 158  | 5% |
| Arrests    |      |      | Arrests    |      |    | Arrests    |      |    |
| Traffic    | 113  | 6%   | Traffic    | 173  | 7% | Traffic    | 172  | 8% |
| Warnings   |      |      | Warnings   |      |    | Warnings   |      |    |
| Ordinance  | 1    | .28% | Ordinance  | 0    | 0% | Ordinance  | 1    | 0% |
| Arrests    |      |      | Arrests    |      | _  | Arrests    |      |    |
| Totals     | 1607 | 8%   | Totals     | 1536 | 7% | Totals     | 1363 | 6% |