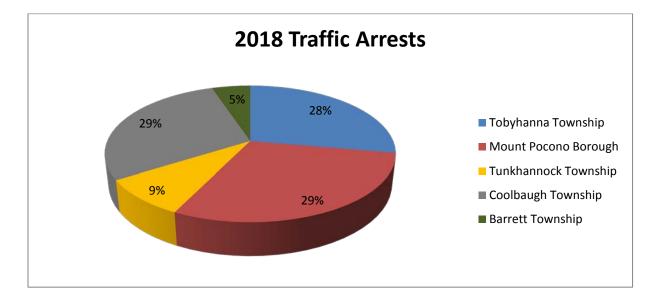

| Tobyhanna<br>Township   | 2009 | %   | 2010 | %   | 2011 | %   | 2012 | %   | 2013 | %   | 2014 | %   | 2015 | %   |
|-------------------------|------|-----|------|-----|------|-----|------|-----|------|-----|------|-----|------|-----|
| Complaints<br>Accidents | 4406 | 27% | 4404 | 27% | 3817 | 27% | 3823 | 28% | 3563 | 28% | 2857 | 24% | 2992 | 24% |
| Criminal<br>Arrests     | 535  | 29% | 522  | 27% | 403  | 24% | 307  | 20% | 353  | 29% | 276  | 23% | 285  | 22% |
| Traffic<br>Arrests      | 2054 | 39% | 2018 | 36% | 1901 | 41% | 886  | 33% | 800  | 31% | 478  | 28% | 1440 | 44% |
| Traffic<br>Warnings     | 1995 | 41% | 2138 | 38% | 1737 | 44% | 1145 | 45% | 582  | 36% | 457  | 40% | 889  | 49% |
| Ordinance<br>Arrests    | 47   | 33% | 42   | 18% | 36   | 19% | 37   | 27% | 28   | 13% | 14   | 11% | 117  | 24% |
| Totals                  | 9037 |     | 9124 |     | 7894 |     | 6198 |     | 5326 |     | 4082 |     | 5723 |     |

|            | 2016 | %   |            | 2017 | %   |            | 2018 | %   |
|------------|------|-----|------------|------|-----|------------|------|-----|
| Complaints | 2853 | 22% | Complaints | 3289 | 24% | Complaints | 3317 | 24% |
| Accidents  |      |     | Accidents  |      |     | Accidents  |      |     |
| Criminal   | 333  | 23% | Criminal   | 330  | 23% | Criminal   | 280  | 25% |
| Arrests    |      |     | Arrests    |      |     | Arrests    |      |     |
| Traffic    | 1186 | 30% | Traffic    | 1131 | 30% | Traffic    | 859  | 27% |
| Arrests    |      |     | Arrests    |      |     | Arrests    |      |     |
| Traffic    | 709  | 37% | Traffic    | 938  | 37% | Traffic    | 639  | 31% |
| Warnings   |      |     | Warnings   |      |     | Warnings   |      |     |
| Ordinance  | 58   | 16% | Ordinance  | 40   | 12% | Ordinance  | 25   | 13% |
| Arrests    |      |     | Arrests    |      |     | Arrests    |      |     |
| Totals     | 5139 | 25% | Totals     | 5728 | 26% | Totals     | 5120 | 25% |

| Mount<br>Pocono<br>Borough | 2009 | %   | 2010 | %   | 2011 | %   | 2012 | %   | 2013 | %   | 2014 | %   | 2015 | %   |
|----------------------------|------|-----|------|-----|------|-----|------|-----|------|-----|------|-----|------|-----|
| Complaints<br>Accidents    | 2561 | 16% | 2594 | 16% | 2320 | 17% | 2360 | 17% | 2188 | 17% | 2092 | 18% | 2062 | 16% |
| Criminal<br>Arrests        | 392  | 21% | 492  | 25% | 381  | 23% | 365  | 24% | 348  | 28% | 311  | 26% | 369  | 28% |
| Traffic<br>Arrests         | 1212 | 23% | 1158 | 21% | 1026 | 22% | 544  | 21% | 632  | 25% | 571  | 33% | 732  | 22% |
| Traffic<br>Warnings        | 887  | 18% | 1157 | 20% | 860  | 22% | 409  | 16% | 384  | 24% | 296  | 26% | 294  | 16% |
| Ordinance<br>Arrests       | 37   | 26% | 85   | 36% | 90   | 48% | 43   | 31% | 130  | 59% | 65   | 50% | 290  | 60% |
| Totals                     | 5089 |     | 5486 |     | 4677 |     | 3721 |     | 3682 |     | 3335 |     | 3747 |     |

|            | 2016 | %   |            | 2017 | %   |            | 2018 | %   |
|------------|------|-----|------------|------|-----|------------|------|-----|
| Complaints | 2119 | 16% | Complaints | 2303 | 17% | Complaints | 2186 | 15% |
| Accidents  |      |     | Accidents  |      |     | Accidents  |      |     |
| Criminal   | 341  | 24% | Criminal   | 381  | 27% | Criminal   | 257  | 23% |
| Arrests    |      |     | Arrests    |      |     | Arrests    |      |     |
| Traffic    | 945  | 24% | Traffic    | 897  | 24% | Traffic    | 910  | 29% |
| Arrests    |      |     | Arrests    |      |     | Arrests    |      |     |
| Traffic    | 422  | 22% | Traffic    | 521  | 21% | Traffic    | 541  | 26% |
| Warnings   |      |     | Warnings   |      |     | Warnings   |      |     |
| Ordinance  | 215  | 61% | Ordinance  | 175  | 51% | Ordinance  | 89   | 47% |
| Arrests    |      |     | Arrests    |      |     | Arrests    |      |     |
| Totals     | 4042 | 20% | Totals     | 4277 | 20% | Totals     | 3983 | 19% |

| Tunkhannock<br>Township | 2009 | %   | 2010 | %   | 2011 | %   | 2012 | %   | 2013 | %   | 2014 | %   | 2015 | %   |
|-------------------------|------|-----|------|-----|------|-----|------|-----|------|-----|------|-----|------|-----|
| Complaints<br>Accidents | 2279 | 14% | 2187 | 14% | 1819 | 13% | 1918 | 14% | 1749 | 14% | 1574 | 13% | 1678 | 13% |
| Criminal<br>Arrests     | 256  | 14% | 232  | 12% | 203  | 12% | 204  | 14% | 138  | 11% | 141  | 12% | 202  | 15% |
| Traffic<br>Arrests      | 467  | 9%  | 892  | 16% | 507  | 11% | 340  | 13% | 399  | 16% | 131  | 8%  | 143  | 4%  |
| Traffic<br>Warnings     | 358  | 7%  | 485  | 9%  | 326  | 8%  | 291  | 11% | 224  | 14% | 98   | 9%  | 86   | 5%  |
| Ordinance<br>Arrests    | 13   | 9%  | 4    | 2%  | 5    | 3%  | 11   | 8%  | 1    | 0%  | 1    | 1%  | 3    | 1%  |
| Totals                  | 3373 |     | 3800 |     | 2860 |     | 2764 |     | 2511 |     | 1945 |     | 2112 |     |

|            | 2016 | %    |            | 2017 | %   |            | 2018 | %   |
|------------|------|------|------------|------|-----|------------|------|-----|
| Complaints | 1588 | 12%  | Complaints | 1714 | 12% | Complaints | 1646 | 12% |
| Accidents  |      |      | Accidents  |      |     | Accidents  |      |     |
| Criminal   | 151  | 11%  | Criminal   | 133  | 9%  | Criminal   | 102  | 9%  |
| Arrests    |      |      | Arrests    |      |     | Arrests    |      |     |
| Traffic    | 326  | 8%   | Traffic    | 425  | 11% | Traffic    | 271  | 8%  |
| Arrests    |      |      | Arrests    |      |     | Arrests    |      |     |
| Traffic    | 103  | 5%   | Traffic    | 235  | 9%  | Traffic    | 185  | 9%  |
| Warnings   |      |      | Warnings   |      |     | Warnings   |      |     |
| Ordinance  | 4    | .11% | Ordinance  | 8    | 2%  | Ordinance  | 1    | 0%  |
| Arrests    |      |      | Arrests    |      |     | Arrests    |      |     |
| Totals     | 2172 | 11%  | Totals     | 2515 | 12% | Totals     | 2205 | 10% |

| Coolbaugh<br>Township   | 2009  | %   | 2010  | %   | 2011 | %   | 2012 | %   | 2013 | %   | 2014 | %   | 2015 | %   |
|-------------------------|-------|-----|-------|-----|------|-----|------|-----|------|-----|------|-----|------|-----|
| Complaints<br>Accidents | 7053  | 43% | 6843  | 43% | 5994 | 43% | 5701 | 41% | 5324 | 42% | 5344 | 45% | 5216 | 42% |
| Criminal<br>Arrests     | 688   | 36% | 684   | 35% | 696  | 41% | 629  | 42% | 397  | 32% | 455  | 38% | 424  | 32% |
| Traffic<br>Arrests      | 1515  | 29% | 1500  | 27% | 1214 | 26% | 878  | 33% | 740  | 29% | 546  | 32% | 877  | 27% |
| Traffic<br>Warnings     | 1605  | 34% | 1871  | 33% | 1059 | 27% | 705  | 28% | 415  | 26% | 284  | 25% | 490  | 27% |
| Ordinance<br>Arrests    | 47    | 32% | 105   | 44% | 58   | 31% | 48   | 35% | 60   | 27% | 49   | 38% | 70   | 15% |
| Totals                  | 10908 |     | 11003 |     | 9021 |     | 7961 |     | 6936 |     | 6678 |     | 7077 |     |

|            | 2016 | %   |            | 2017 | %   |            | 2018 | %   |
|------------|------|-----|------------|------|-----|------------|------|-----|
| Complaints | 5278 | 41% | Complaints | 5360 | 39% | Complaints | 5499 | 40% |
| Accidents  |      |     | Accidents  |      |     | Accidents  |      |     |
| Criminal   | 459  | 32% | Criminal   | 496  | 35% | Criminal   | 395  | 36% |
| Arrests    |      |     | Arrests    |      |     | Arrests    |      |     |
| Traffic    | 1172 | 30% | Traffic    | 1119 | 30% | Traffic    | 892  | 28% |
| Arrests    |      |     | Arrests    |      |     | Arrests    |      |     |
| Traffic    | 545  | 29% | Traffic    | 650  | 26% | Traffic    | 512  | 24% |
| Warnings   |      |     | Warnings   |      |     | Warnings   |      |     |
| Ordinance  | 74   | 21% | Ordinance  | 122  | 35% | Ordinance  | 73   | 38% |
| Arrests    |      |     | Arrests    |      |     | Arrests    |      |     |
| Totals     | 7528 | 37% | Totals     | 7747 | 35% | Totals     | 7371 | 36% |

| Barrett<br>Township     | 2009 | % | 2010 | % | 2011 | % | 2012 | % | 2013 | % | 2014 | % | 2015 | %  |
|-------------------------|------|---|------|---|------|---|------|---|------|---|------|---|------|----|
| Complaints<br>Accidents |      |   |      |   |      |   |      |   |      |   |      |   | 510  | 4% |
| Criminal<br>Arrests     |      |   |      |   |      |   |      |   |      |   |      |   | 35   | 3% |
| Traffic<br>Arrests      |      |   |      |   |      |   |      |   |      |   |      |   | 108  | 3% |
| Traffic<br>Warnings     |      |   |      |   |      |   |      |   |      |   |      |   | 38   | 2% |
| Ordinance<br>Arrests    |      |   |      |   |      |   |      |   |      |   |      |   | 0    | 0  |
| Totals                  |      |   |      |   |      |   |      |   |      |   |      |   | 691  |    |

|            | 2016 | %    |            | 2017 | %  |            | 2018 | %  |
|------------|------|------|------------|------|----|------------|------|----|
| Complaints | 1086 | 8%   | Complaints | 1082 | 8% | Complaints | 987  | 7% |
| Accidents  |      |      | Accidents  |      |    | Accidents  |      |    |
| Criminal   | 132  | 9%   | Criminal   | 78   | 5% | Criminal   | 45   | 4% |
| Arrests    |      |      | Arrests    |      |    | Arrests    |      |    |
| Traffic    | 275  | 7%   | Traffic    | 203  | 5% | Traffic    | 158  | 5% |
| Arrests    |      |      | Arrests    |      |    | Arrests    |      |    |
| Traffic    | 113  | 6%   | Traffic    | 173  | 7% | Traffic    | 172  | 8% |
| Warnings   |      |      | Warnings   |      |    | Warnings   |      |    |
| Ordinance  | 1    | .28% | Ordinance  | 0    | 0% | Ordinance  | 1    | 0% |
| Arrests    |      |      | Arrests    |      | _  | Arrests    |      |    |
| Totals     | 1607 | 8%   | Totals     | 1536 | 7% | Totals     | 1363 | 6% |