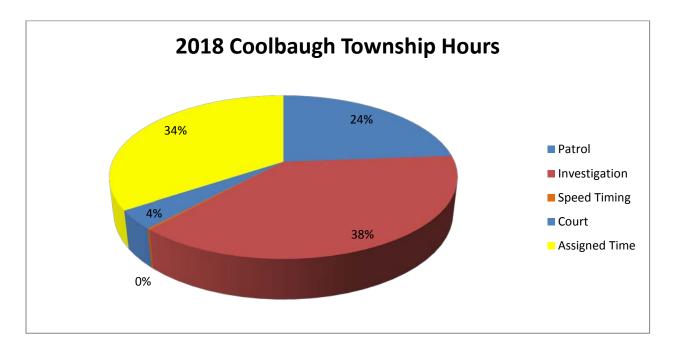

| Coolbaugh<br>Twp. | 2017 Actual | Hours Purchased | +/-     | 2018 Actual | Hours<br>Purchased | +/-     |
|-------------------|-------------|-----------------|---------|-------------|--------------------|---------|
| Patrol            | 6342.18     |                 |         | 6631.62     |                    |         |
| Invest.           | 11070.48    |                 |         | 10591.36    |                    |         |
| VASCAR            | 14.15       |                 |         | 58.77       |                    |         |
| Court             | 1039.78     |                 |         | 1030.32     |                    |         |
| Assigned          | 9117.71     |                 |         | 9572.92     |                    |         |
| Totals            | 27584.3     | 27833.27        | -248.97 | 27884.99    | 27833.27           | + 51.72 |