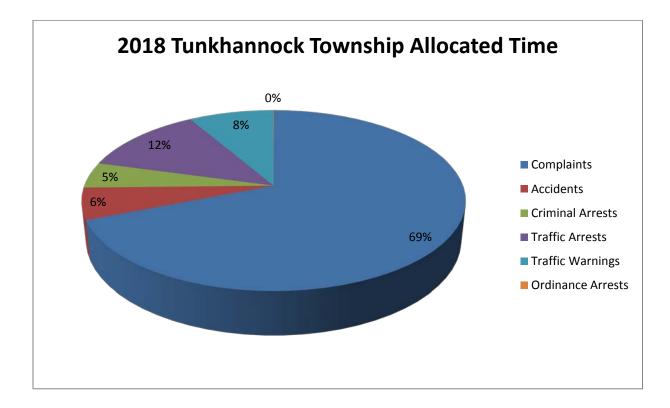

|    |
| Criminal   | 132  | 9%   | Criminal   | 78   | 5% | Criminal   | 45   | 4% |
| Arrests    |      |      | Arrests    |      |    | Arrests    |      |    |
| Traffic    | 275  | 7%   | Traffic    | 203  | 5% | Traffic    | 158  | 5% |
| Arrests    |      |      | Arrests    |      |    | Arrests    |      |    |
| Traffic    | 113  | 6%   | Traffic    | 173  | 7% | Traffic    | 172  | 8% |
| Warnings   |      |      | Warnings   |      |    | Warnings   |      |    |
| Ordinance  | 1    | .28% | Ordinance  | 0    | 0% | Ordinance  | 1    | 0% |
| Arrests    |      |      | Arrests    |      | _  | Arrests    |      |    |
| Totals     | 1607 | 8%   | Totals     | 1536 | 7% | Totals     | 1363 | 6% |

# Allocated Time and Trends 2018





# Allocated Time and Trends 2018

























## 2018 UCR Data

|                     | DEPART<br>TOTAL | TOBY | TUNK | BORO | COOL | BAR | OUT |
|---------------------|-----------------|------|------|------|------|-----|-----|
| Homicide            | 2               | 0    | 0    | 1    | 1    | 0   | 0   |
| Rape                | 28              | 5    | 3    | 3    | 14   | 3   | 0   |
| Robbery             | 11              | 2    | 1    | 2    | 5    | 1   | 0   |
| Assaults            | 226             | 62   | 18   | 25   | 110  | -11 | 0   |
| Burglary            | 180             | 45   | 30   | 13   | 81   | 11  | 0   |
| Larceny - Thefts    | 450             | 100  | 54   | 162  | 116  | 18  | 0   |
| Stolen Vehicles     | 35              | 7    | 12   | 4    | 9    | 3   | 0   |
| Arson               | 5