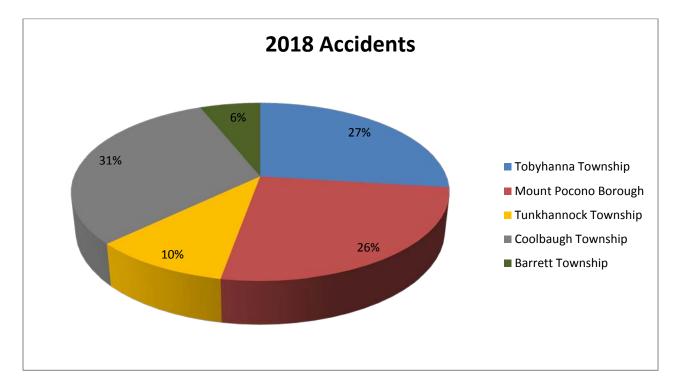

### Pocono Mountain Regional Police Department 2017 vs. 2018 Activity

|                         | 2017  | 2018  | Increase /<br>Decrease | Percentage |
|-------------------------|-------|-------|------------------------|------------|
| Total Calls             | 13786 | 13678 | -108                   | 78%        |
| Complaints              | 12677 | 12435 | - 242                  | -1.9%      |
| Accidents               | 1109  | 1243  | + 134                  | +12.08%    |
| <b>Criminal Arrests</b> | 1419  | 1083  | - 336                  | -23.67%    |
| Traffic Arrests         | 3777  | 3090  | - 687                  | -18.18%    |
| Traffic Warnings        | 2519  | 2055  | - 464                  | -18.42%    |
| Ordinance Arrests       | 345   | 189   | - 156                  | -45.21%    |