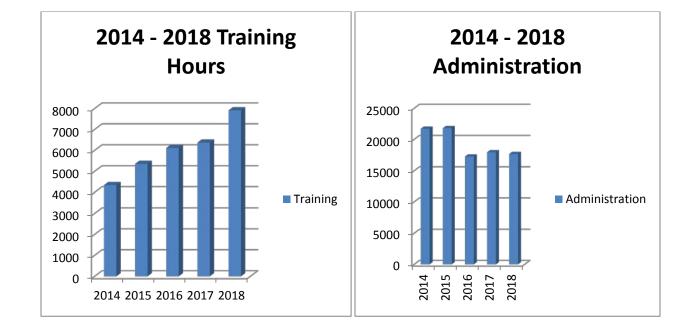

### Pocono Mountain Regional Police Department 2018 Total Activity

Hours

Activity

|           | Patrol  | Investigations | Speed  | Court   | Assigned | Complaints | Accidents | Criminal | Traffic | Warning | Ord.    |
|-----------|---------|----------------|--------|---------|----------|------------|-----------|----------|---------|---------|---------|
|           |         |                | Timing |         |          |            |           | Arrests  | Arrests |         | Arrests |
| January   | 2041.13 | 2322.00        | .20    | 206.52  | 1807.15  | 1039       | 129       | 96       | 245     | 177     | 41      |
| February  | 1893.62 | 1895.04        | 25.26  | 139.64  | 1806.44  | 887        | 102       | 93       | 271     | 184     | 12      |
| March     | 2076.05 | 2067.59        | 17.77  | 160.62  | 2054.97  | 927        | 105       | 76       | 403     | 259     | 11      |
| April     | 1697.68 | 2191.74        | 24.09  | 155.51  | 2101.98  | 940        | 82        | 83       | 246     | 160     | 8       |
| May       | 1861.68 | 2012.77        | 29.60  | 228.49  | 2244.46  | 1121       | 85        | 83       | 310     | 177     | 11      |
| June      | 1947.40 | 1792.56        | 48.76  | 148.06  | 2234.23  | 1073       | 101       | 125      | 291     | 210     | 20      |
| July      | 1886.48 | 2110.76        | 62.84  | 176.78  | 2140.14  | 1246       | 104       | 100      | 295     | 155     | 24      |
| August    | 1678.28 | 2233.24        | 43.75  | 155.23  | 2266.50  | 1165       | 109       | 95       | 309     | 171     | 13      |
| September | 1589.32 | 1956.59        | 21.36  | 227.10  | 2376.64  | 1016       | 95        | 72       | 148     | 119     | 12      |
| October   | 1793.75 | 2246.00        | 17.28  | 158.15  | 2161.82  | 1073       | 95        | 94       | 170     | 134     | 7       |
| November  | 1915.49 | 1973.17        | 17.05  | 143.18  | 2122.11  | 973        | 110       | 80       | 223     | 277     | 19      |
| December  | 1580.09 | 2059.77        | 11.60  | 218.09  | 2507.45  | 975        | 126       | 86       | 179     | 132     | 11      |
| Total     | 21961   | 24861          | 319.56 | 2117.37 | 25823.89 | 12435      | 1243      | 1083     | 3090    | 2055    | 189     |

### Pocono Mountain Regional Police Assigned Time Breakdown

|           | Training | Administration | Assists | Total    |
|-----------|----------|----------------|---------|----------|
| January   | 227.72   | 1558.45        | 20.98   | 1807.15  |
| February  | 479.33   | 1310.46        | 16.65   | 1806.44  |
| March     | 715.25   | 1327.48        | 12.24   | 2054.97  |
| April     | 936.92   | 1140.58        | 24.48   | 2101.98  |
| May       | 1016.18  | 1220.88        | 7.40    | 2244.46  |
| June      | 682.17   | 1545.45        | 6.60    | 2234.22  |
| July      | 680.21   | 1447.90        | 12.03   | 2140.14  |
| August    | 692.87   | 1559.73        | 13.90   | 2266.50  |
| September | 908.74   | 1440.73        | 27.16   | 2376.63  |
| October   | 802.39   | 1337.34        | 22.09   | 2161.82  |
| November  | 360.22   | 1738.70        | 23.19   | 2122.11  |
| December  | 411.00   | 2073.00        | 23.45   | 2507.45  |
| Total     | 7913.00  | 17700.70       | 210.17  | 25823.87 |