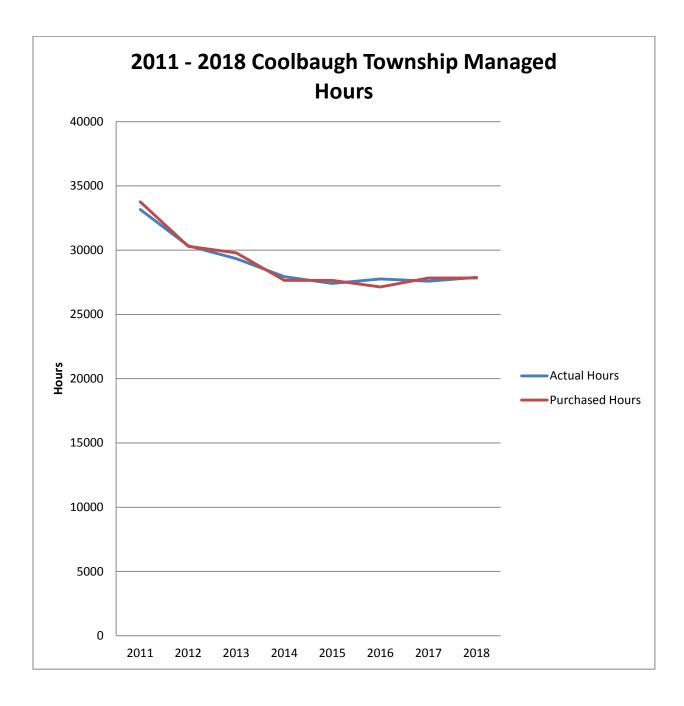

| Coolbaugh | 2011 Actual | Hours Purchased | +/-  | 2012 Actual | Hours<br>Purchased | +/- |
|-----------|-------------|-----------------|------|-------------|--------------------|-----|
| Twp.      |             |                 |      |             |                    |     |
| Patrol    | 7954.1      |                 |      | 6234.8      |                    |     |
| Invest.   | 13835.2     |                 |      | 14042.8     |                    |     |
| VASCAR    | 208.6       |                 |      | 95.0        |                    |     |
| Court     | 1305.4      |                 |      | 1244.4      |                    |     |
| Assigned  | 9856.0      |                 |      | 8719.0      |                    |     |
| Totals    | 33159.4     | 33757.3         | -598 | 30336.      | 30304.8            | -32 |

| Coolbaugh<br>Twp. | 2013 Actual | Hours Purchased | +/-  | 2014 Actual | Hours<br>Purchased | +/- |
|-------------------|-------------|-----------------|------|-------------|--------------------|-----|
| Patrol            | 6732.9      |                 |      | 4348.82     |                    |     |
| Invest.           | 11881.8     |                 |      | 11539.35    |                    |     |
| VASCAR            | 96.3        |                 |      | 31.82       |                    |     |
| Court             | 1239.6      |                 |      | 1027.90     |                    |     |
| Assigned          | 9388.1      |                 |      | 10983.33    |                    |     |
| Totals            | 29338.7     | 29787.          | -449 | 27931.22    | 27653              | -98 |

| Coolbaugh<br>Twp. | 2015 Actual | Hours Purchased | +/-  | 2016 Actual | Hours<br>Purchased | +/-                |
|-------------------|-------------|-----------------|------|-------------|--------------------|--------------------|
| Patrol            | 4064        |                 |      | 6404        |                    |                    |
| Invest.           | 11545       |                 |      | 11638       |                    |                    |
| VASCAR            | 21          |                 |      | 39          |                    |                    |
| Court             | 908         |                 |      | 932         |                    |                    |
| Assigned          | 10879       |                 |      | 8745        |                    |                    |
| Totals            | 27417       | 27653           | -237 | 27758       | 27135              | <mark>+ 623</mark> |

| Coolbaugh<br>Twp. | 2017 Actual | Hours Purchased | +/-     | 2018 Actual | Hours<br>Purchased | +/-     |
|-------------------|-------------|-----------------|---------|-------------|--------------------|---------|
| Patrol            | 6342.18     |                 |         | 6631.62     |                    |         |
| Invest.           | 11070.48    |                 |         | 10591.36    |                    |         |
| VASCAR            | 14.15       |                 |         | 58.77       |                    |         |
| Court             | 1039.78     |                 |         | 1030.32     |                    |         |
| Assigned          | 9117.71     |                 |         | 9572.92     |                    |         |
| Totals            | 27584.3     | 27833.27        | -248.97 | 27884.99    | 27833.27           | + 51.72 |