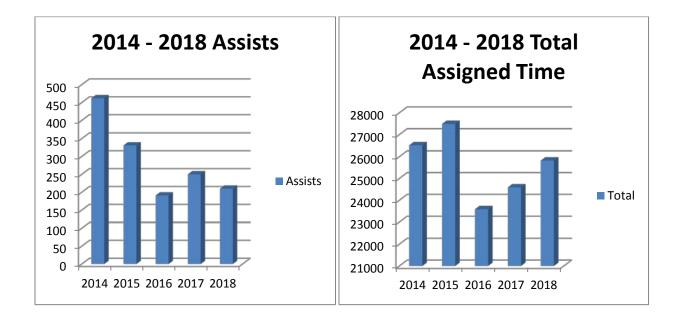

### Pocono Mountain Regional Police Department 2018 Total Activity

Hours

Activity

|           | Patrol  | Investigations | Speed  | Court   | Assigned | Complaints | Accidents | Criminal | Traffic | Warning | Ord.    |
|-----------|---------|----------------|--------|---------|----------|------------|-----------|----------|---------|---------|---------|
|           |         |                | Timing |         |          |            |           | Arrests  | Arrests |         | Arrests |
| January   | 2041.13 | 2322.00        | .20    | 206.52  | 1807.15  | 1039       | 129       | 96       | 245     | 177     | 41      |
| February  | 1893.62 | 1895.04        | 25.26  | 139.64  | 1806.44  | 887        | 102       | 93       | 271     | 184     | 12      |
| March     | 2076.05 | 2067.59        | 17.77  | 160.62  | 2054.97  | 927        | 105       | 76       | 403     | 259     | 11      |
| April     | 1697.68 | 2191.74        | 24.09  | 155.51  | 2101.98  | 940        | 82        | 83       | 246     | 160     | 8       |
| May       | 1861.68 | 2012.77        | 29.60  | 228.49  | 2244.46  | 1121       | 85        | 83       | 310     | 177     | 11      |
| June      | 1947.40 | 1792.56        | 48.76  | 148.06  | 2234.23  | 1073       | 101       | 125      | 291     | 210     | 20      |
| July      | 1886.48 | 2110.76        | 62.84  | 176.78  | 2140.14  | 1246       | 104       | 100      | 295     | 155     | 24      |
| August    | 1678.28 | 2233.24        | 43.75  | 155.23  | 2266.50  | 1165       | 109       | 95       | 309     | 171     | 13      |
| September | 1589.32 | 1956.59        | 21.36  | 227.10  | 2376.64  | 1016       | 95        | 72       | 148     | 119     | 12      |
| October   | 1793.75 | 2246.00        | 17.28  | 158.15  | 2161.82  | 1073       | 95        | 94       | 170     | 134     | 7       |
| November  | 1915.49 | 1973.17        | 17.05  | 143.18  | 2122.11  | 973        | 110       | 80       | 223     | 277     | 19      |
| December  | 1580.09 | 2059.77        | 11.60  | 218.09  | 2507.45  | 975        | 126       | 86       | 179     | 132     | 11      |
| Total     | 21961   | 24861          | 319.56 | 2117.37 | 25823.89 | 12435      | 1243      | 1083     | 3090    | 2055    | 189     |

### Pocono Mountain Regional Police Assigned Time Breakdown

|           | Training | Administration | Assists | Total    |
|-----------|----------|----------------|---------|----------|
| January   | 227.72   | 1558.45        | 20.98   | 1807.15  |
| February  | 479.33   | 1310.46        | 16.65   | 1806.44  |
| March     | 715.25   | 1327.48        | 12.24   | 2054.97  |
| April     | 936.92   | 1140.58        | 24.48   | 2101.98  |
| May       | 1016.18  | 1220.88        | 7.40    | 2244.46  |
| June      | 682.17   | 1545.45        | 6.60    | 2234.22  |
| July      | 680.21   | 1447.90        | 12.03   | 2140.14  |
| August    | 692.87   | 1559.73        | 13.90   | 2266.50  |
| September | 908.74   | 1440.73        | 27.16   | 2376.63  |
| October   | 802.39   | 1337.34        | 22.09   | 2161.82  |
| November  | 360.22   | 1738.70        | 23.19   | 2122.11  |
| December  | 411.00   | 2073.00        | 23.45   | 2507.45  |
| Total     | 7913.00  | 17700.70       | 210.17  | 25823.87 |