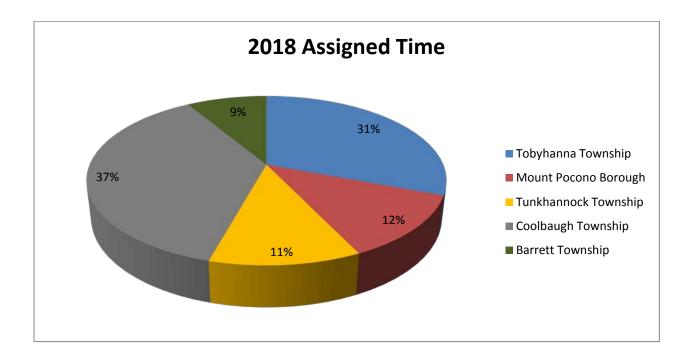

#### Monthly Hours

Days per Month

| Municipality | 2017 Hours | 2018 Hours | 2018 % | 28     | 30     | 31     |
|--------------|------------|------------|--------|--------|--------|--------|
| Tobyhanna    | 442.3      | 442.3      | 30.72  | 1769.3 | 1895.5 | 1958.7 |
| Mt. Pocono   | 174.6      | 174.6      | 12.13  | 698.4  | 748.2  | 773.2  |
| Tunkhannock  | 165.3      | 165.3      | 11.48  | 661.2  | 708.4  | 732    |
| Coolbaugh    | 533.8      | 533.8      | 37.07  | 2135.2 | 2287.7 | 2363.9 |
| Barrett      | 124        | 124        | 8.61   | 496    | 531.4  | 549.1  |
| Totals       | 1440       | 1440       | 100    | 5760   | 6171.4 | 6377.1 |

### Pocono Mountain Regional Police Assigned Time Breakdown

|           | Training | Administration | Assists | Total    |
|-----------|----------|----------------|---------|----------|
| January   | 227.72   | 1558.45        | 20.98   | 1807.15  |
| February  | 479.33   | 1310.46        | 16.65   | 1806.44  |
| March     | 715.25   | 1327.48        | 12.24   | 2054.97  |
| April     | 936.92   | 1140.58        | 24.48   | 2101.98  |
| May       | 1016.18  | 1220.88        | 7.40    | 2244.46  |
| June      | 682.17   | 1545.45        | 6.60    | 2234.22  |
| July      | 680.21   | 1447.90        | 12.03   | 2140.14  |
| August    | 692.87   | 1559.73        | 13.90   | 2266.50  |
| September | 908.74   | 1440.73        | 27.16   | 2376.63  |
| October   | 802.39   | 1337.34        | 22.09   | 2161.82  |
| November  | 360.22   | 1738.70        | 23.19   | 2122.11  |
| December  | 411.00   | 2073.00        | 23.45   | 2507.45  |
| Total     | 7913.00  | 17700.70       | 210.17  | 25823.87 |

### Pocono Mountain Regional Police Assigned Time Breakdown