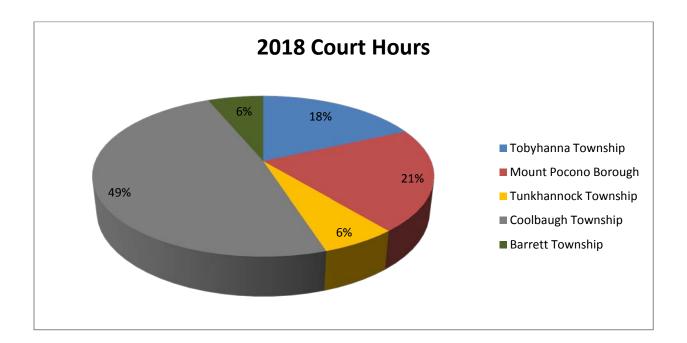

### Pocono Mountain Regional Police Department 2018 Total Activity

Hours

Activity

|           | Patrol  | Investigations | Speed  | Court   | Assigned | Complaints | Accidents | Criminal | Traffic | Warning | Ord.    |
|-----------|---------|----------------|--------|---------|----------|------------|-----------|----------|---------|---------|---------|
|           |         |                | Timing |         |          |            |           | Arrests  | Arrests |         | Arrests |
| January   | 2041.13 | 2322.00        | .20    | 206.52  | 1807.15  | 1039       | 129       | 96       | 245     | 177     | 41      |
| February  | 1893.62 | 1895.04        | 25.26  | 139.64  | 1806.44  | 887        | 102       | 93       | 271     | 184     | 12      |
| March     | 2076.05 | 2067.59        | 17.77  | 160.62  | 2054.97  | 927        | 105       | 76       | 403     | 259     | 11      |
| April     | 1697.68 | 2191.74        | 24.09  | 155.51  | 2101.98  | 940        | 82        | 83       | 246     | 160     | 8       |
| May       | 1861.68 | 2012.77        | 29.60  | 228.49  | 2244.46  | 1121       | 85        | 83       | 310     | 177     | 11      |
| June      | 1947.40 | 1792.56        | 48.76  | 148.06  | 2234.23  | 1073       | 101       | 125      | 291     | 210     | 20      |
| July      | 1886.48 | 2110.76        | 62.84  | 176.78  | 2140.14  | 1246       | 104       | 100      | 295     | 155     | 24      |
| August    | 1678.28 | 2233.24        | 43.75  | 155.23  | 2266.50  | 1165       | 109       | 95       | 309     | 171     | 13      |
| September | 1589.32 | 1956.59        | 21.36  | 227.10  | 2376.64  | 1016       | 95        | 72       | 148     | 119     | 12      |
| October   | 1793.75 | 2246.00        | 17.28  | 158.15  | 2161.82  | 1073       | 95        | 94       | 170     | 134     | 7       |
| November  | 1915.49 | 1973.17        | 17.05  | 143.18  | 2122.11  | 973        | 110       | 80       | 223     | 277     | 19      |
| December  | 1580.09 | 2059.77        | 11.60  | 218.09  | 2507.45  | 975        | 126       | 86       | 179     | 132     | 11      |
| Total     | 21961   | 24861          | 319.56 | 2117.37 | 25823.89 | 12435      | 1243      | 1083     | 3090    | 2055    | 189     |