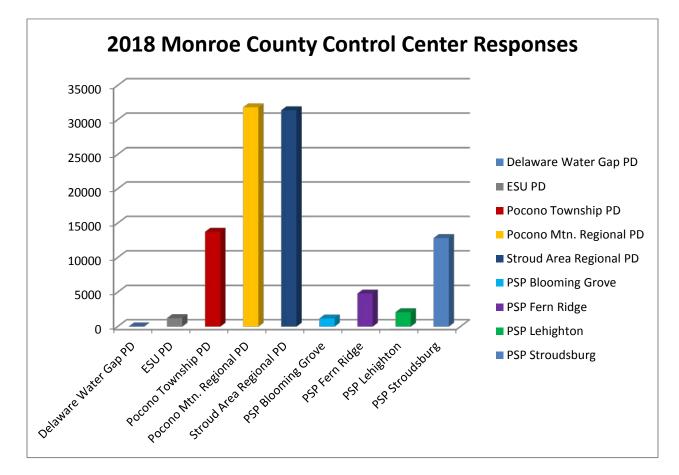

Overall, 2018 stayed the same as far as hours provided to the municipalities. The hours remained at 1440 hours per week of police service, the same as 2017. The region did experience a decrease in overall call volume, criminal arrests and traffic enforcement activity from 2017 to 2018. These types of decreases are generally correlated to manpower shortages and tie into department turnover. Total police activity for 2018 took a slight decrease after experiencing increases for the past 4 years. For the second year in a row, however, the Pocono Mountain Regional Police received the most calls for service as recorded by the Monroe County Control Center at 31,827 calls. The region did see an increase in overall numbers of motor vehicle accidents during 2018.