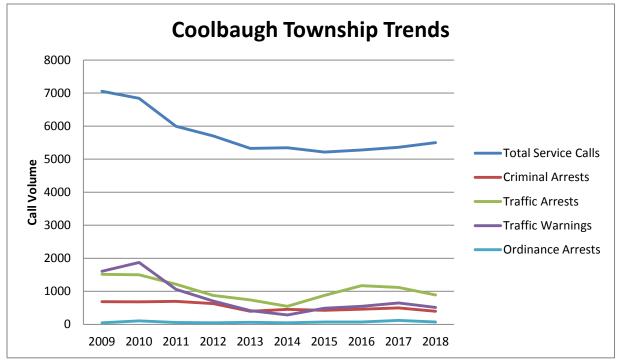

|
| Criminal   | 132  | 9%   | Criminal   | 78   | 5% | Criminal   | 45   | 4% |
| Arrests    |      |      | Arrests    |      |    | Arrests    |      |    |
| Traffic    | 275  | 7%   | Traffic    | 203  | 5% | Traffic    | 158  | 5% |
| Arrests    |      |      | Arrests    |      |    | Arrests    |      |    |
| Traffic    | 113  | 6%   | Traffic    | 173  | 7% | Traffic    | 172  | 8% |
| Warnings   |      |      | Warnings   |      |    | Warnings   |      |    |
| Ordinance  | 1    | .28% | Ordinance  | 0    | 0% | Ordinance  | 1    | 0% |
| Arrests    |      |      | Arrests    |      | _  | Arrests    |      |    |
| Totals     | 1607 | 8%   | Totals     | 1536 | 7% | Totals     | 1363 | 6% |

# Allocated Time and Trends 2018





# Allocated Time and Trends 2018

























## 2018 UCR Data

|                     | DEPART<br>TOTAL | TOBY | TUNK | BORO | COOL | BAR | OUT |
|---------------------|-----------------|------|------|------|------|-----|-----|
| Homicide            | 2               | 0    | 0    | 1    | 1    | 0   | 0   |
| Rape                | 28              | 5    | 3    | 3    | 14   | 3   | 0   |
| Robbery             | 11              | 2    | 1    | 2    | 5    | 1   | 0   |
| Assaults            | 226             | 62   | 18   | 25   | 110  | -11 | 0   |
| Burglary            | 180             | 45   | 30   | 13   | 81   | 11  | 0   |
| Larceny - Thefts    | 450             | 100  | 54   | 162  | 116  | 18  | 0   |
| Stolen Vehicles     | 35              | 7    | 12   | 4    | 9    | 3   | 0   |
| Arson               | 5