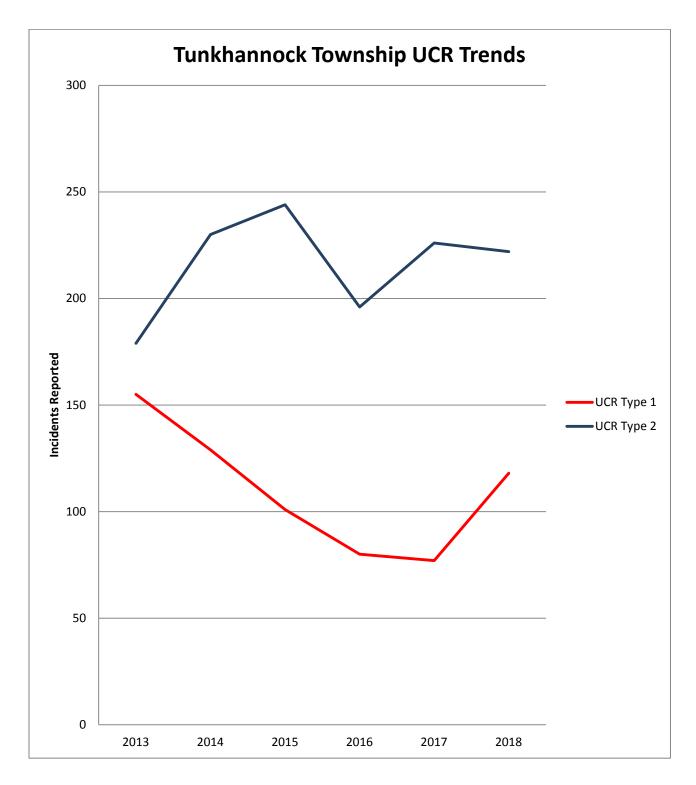

Type 1 UCR crimes were found to have dropped from 2017 to 2018 and have been slowly dropping since 2014. Type 1 UCR crimes are serious crimes that incur more investigative time than that of type 2 UCR crimes which are less serious in nature. We have noted however, a slight increase in type 2 UCR crimes over the same period.