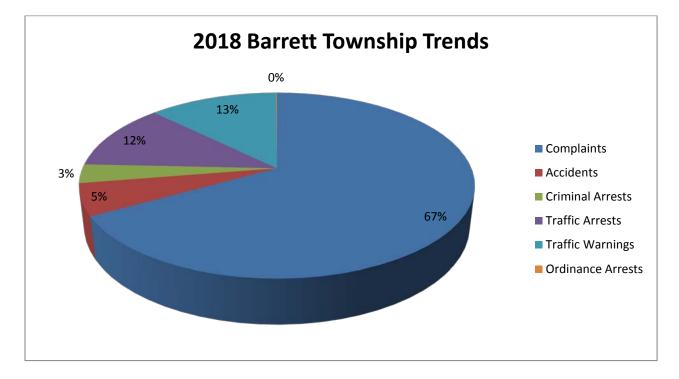

|           | Total<br>Calls | Complaints | Accidents | Criminal<br>Arrests | Traffic<br>Arrests | Traffic<br>Warnings | Ordinance<br>Arrests |
|-----------|----------------|------------|-----------|---------------------|--------------------|---------------------|----------------------|
| January   | 87             | 82         | 5         | 2                   | 20                 | 21                  | 0                    |
| February  | 52             | 47         | 5         | 4                   | 20                 | 24                  | 0                    |
| March     | 84             | 78         | 6         | 2                   | 25                 | 30                  | 0                    |
| April     | 87             | 83         | 4         | 4                   | 18                 | 19                  | 0                    |
| May       | 77             | 73         | 4         | 5                   | 3                  | 14                  | 0                    |
| June      | 85             | 77         | 8         | 2                   | 7                  | 21                  | 1                    |
| July      | 99             | 90         | 9         | 4                   | 20                 | 17                  | 0                    |
| August    | 98             | 90         | 8         | 4                   | 19                 | 15                  | 0                    |
| September | 87             | 83         | 4         | 4                   | 9                  | 3                   | 0                    |
| October   | 86             | 79         | 7         | 8                   | 10                 | 4                   | 0                    |
| November  | 72             | 65         | 7         | 2                   | 2                  | 4                   | 0                    |
| December  | 73             | 64         | 9         | 4                   | 5                  | 0                   | 0                    |
| Total     | 987            | 911        | 76        | 45                  | 158                | 172                 | 1                    |