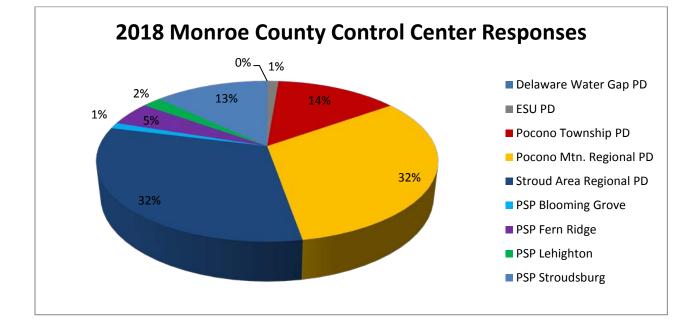

Overall, 2018 stayed the same as far as hours provided to the municipalities. The hours remained at 1440 hours per week of police service, the same as 2017. The region did experience a decrease in overall call volume, criminal arrests and traffic enforcement activity from 2017 to 2018. These types of decreases are generally correlated to manpower shortages and tie into department turnover. Total police activity for 2018 took a slight decrease after experiencing increases for the past 4 years. For the second year in a row, however, the Pocono Mountain Regional Police received the most calls for service as recorded by the Monroe County Control Center at 31,827 calls. The region did see an increase in overall numbers of motor vehicle accidents during 2018.