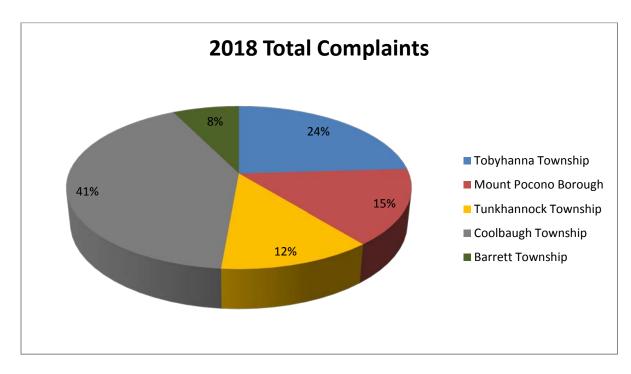

### Pocono Mountain Regional Police Department 2017 vs. 2018 Activity

|                         | 2017  | 2018  | Increase /<br>Decrease | Percentage |
|-------------------------|-------|-------|------------------------|------------|
| Total Calls             | 13786 | 13678 | -108                   | 78%        |
| Complaints              | 12677 | 12435 | - 242                  | -1.9%      |
| Accidents               | 1109  | 1243  | + 134                  | +12.08%    |
| <b>Criminal Arrests</b> | 1419  | 1083  | - 336                  | -23.67%    |
| Traffic Arrests         | 3777  | 3090  | - 687                  | -18.18%    |
| Traffic Warnings        | 2519  | 2055  | - 464                  | -18.42%    |
| Ordinance Arrests       | 345   | 189   | - 156                  | -45.21%    |