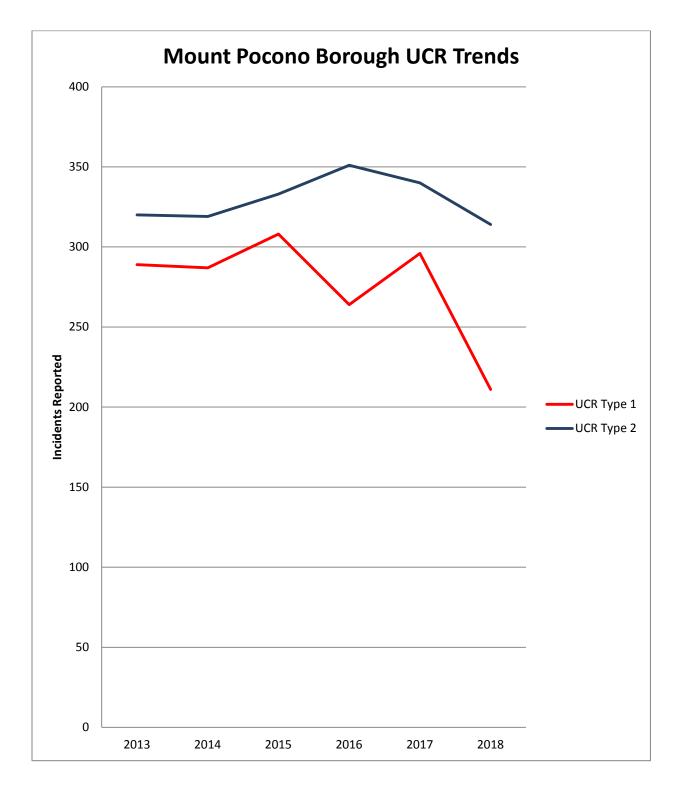

Type 1 UCR crimes were found to have dropped from 2017 to 2018 and have been slowly dropping since 2014. Type 1 UCR crimes are serious crimes that incur more investigative time than that of type 2 UCR crimes which are less serious in nature. We have noted however, a slight increase in type 2 UCR crimes over the same period.