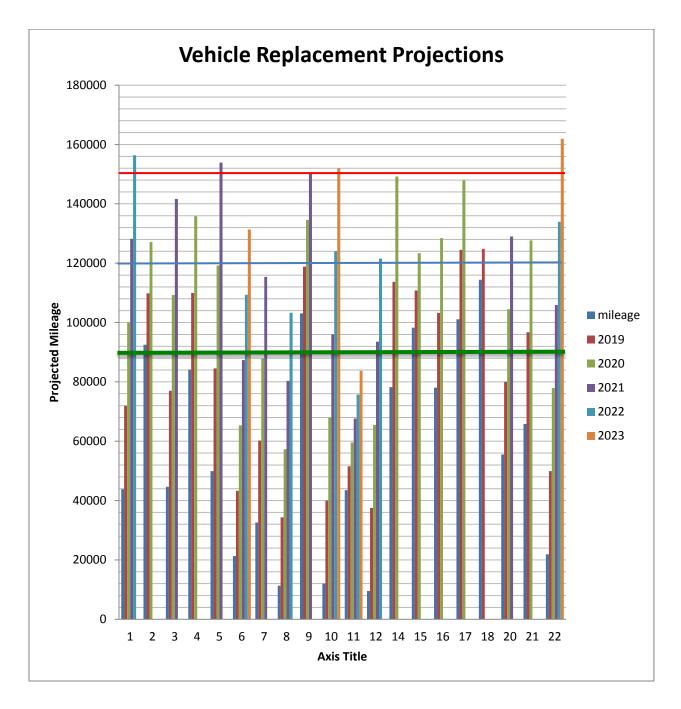

| 4/2011    | 1531            | 6052             | \$177.93                 | \$177.93   |

\* Decommissioned

| Annual Miles | 15,000 - 25,000 Miles                                   | > 25,000 Miles                                         |
|--------------|---------------------------------------------------------|--------------------------------------------------------|
| Total Miles  | <mark>90,000 - 110,000</mark> / <mark>110,00</mark>     | 0 <mark>1 – 120,000</mark> / <mark>&gt; 120,001</mark> |
| Annual Costs | <mark>\$1,000 - \$2,000 Costs</mark>                    | > \$2,000 Costs                                        |
| Total Costs  | <mark>\$2,000 - \$5,000</mark> / > <mark>\$5,000</mark> |                                                        |

### **Fleet Projections**



Industry Standards for replacement of Police Patrol Sedans is between 90,000 - 120,000 Miles. For sport utility vehicles and trucks, the replacement schedule is 120,000 – 150,000 miles. 150,000 miles is an advised maximum threshold. Recommended annual mileage is 20,000 or less.

### 2018 Fleet

#### Replacement vehicle projections:

2019: 4 vehicles 2020: 4 vehicles 2021: 4 vehicles 2022: 3 vehicles 2023: 3 vehicles

| Patrol Vehicles | Undercover Vehicles | Administrative Vehicles | Special Service Vehicles |
|-----------------|---------------------|-------------------------|--------------------------|
| 449,268 miles   | 96,913 miles        | 48,065 miles            | 6,363 miles              |
| Average mileage | Average mileage     | Average mileage         | Average mileage