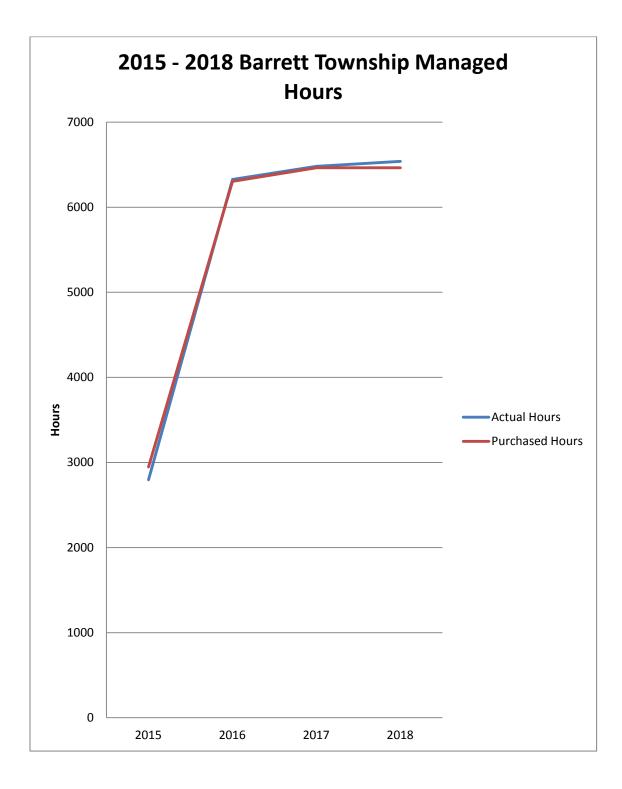

| Barrett<br>Township | 2015 Actual | Hours Purchased | +/-  | 2016 Actual | Hours<br>Purchased | +/- |
|---------------------|-------------|-----------------|------|-------------|--------------------|-----|
| Patrol              | 465         |                 |      | 2151        |                    |     |
| Invest.             | 1027        |                 |      | 1915        |                    |     |
| VASCAR              | 0           |                 |      | 31          |                    |     |
| Court               | 73          |                 |      | 197         |                    |     |
| Assigned            | 1231        |                 |      | 2031        |                    |     |
| Totals              | 2796        | 2948            | -152 | 6326        | 6303               | +24 |

| Barrett  | 2017 Actual | Hours Purchased | +/-     | 2018 Actual | Hours<br>Purchased | +/-               |
|----------|-------------|-----------------|---------|-------------|--------------------|-------------------|
| Township |             |                 |         |             | i ui chaseu        |                   |
| Patrol   | 2089.23     |                 |         | 2098.38     |                    |                   |
| Invest.  | 2096.50     |                 |         | 2021.05     |                    |                   |
| VASCAR   | 15.27       |                 |         | 62.95       |                    |                   |
| Court    | 162.65      |                 |         | 133.83      |                    |                   |
| Assigned | 2117.73     |                 |         | 2223.44     |                    |                   |
| Totals   | 6481.38     | 6464.65         | + 16.73 | 6539.65     | 6464.65            | <mark>+ 75</mark> |