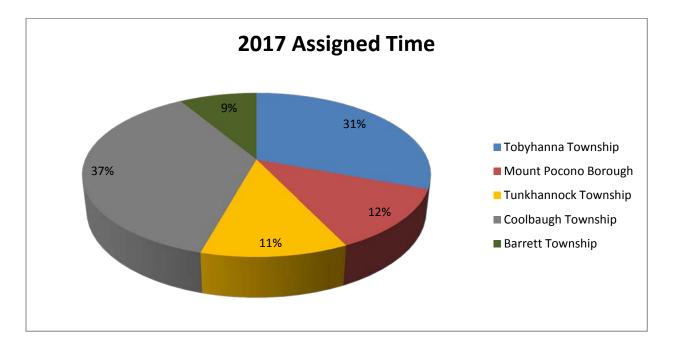

#### Monthly Hours

Days per Month

| Municipality | 2017 Hours | 2018 Hours | 2018 % | 28     | 30     | 31     |
|--------------|------------|------------|--------|--------|--------|--------|
| Tobyhanna    | 442.3      | 442.3      | 30.72  | 1769.3 | 1895.5 | 1958.7 |
| Mt. Pocono   | 174.6      | 174.6      | 12.13  | 698.4  | 748.2  | 773.2  |
| Tunkhannock  | 165.3      | 165.3      | 11.48  | 661.2  | 708.4  | 732    |
| Coolbaugh    | 533.8      | 533.8      | 37.07  | 2135.2 | 2287.7 | 2363.9 |
| Barrett      | 124        | 124        | 8.61   | 496    | 531.4  | 549.1  |
| Totals       | 1440       | 1440       | 100    | 5760   | 6171.4 | 6377.1 |