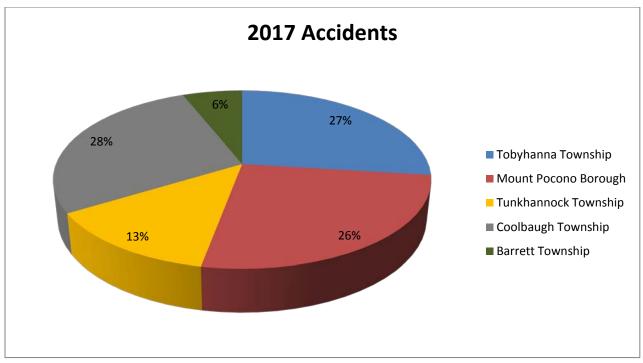

| Tobyhanna<br>Township   | 2009 | %   | 2010 | %   | 2011 | %   | 2012 | %   | 2013 | %   | 2014 | %   | 2015 | %   |
|-------------------------|------|-----|------|-----|------|-----|------|-----|------|-----|------|-----|------|-----|
| Complaints<br>Accidents | 4406 | 27% | 4404 | 27% | 3817 | 27% | 3823 | 28% | 3563 | 28% | 2857 | 24% | 2992 | 24% |
| Criminal<br>Arrests     | 535  | 29% | 522  | 27% | 403  | 24% | 307  | 20% | 353  | 29% | 276  | 23% | 285  | 22% |
| Traffic<br>Arrests      | 2054 | 39% | 2018 | 36% | 1901 | 41% | 886  | 33% | 800  | 31% | 478  | 28% | 1440 | 44% |
| Traffic<br>Warnings     | 1995 | 41% | 2138 | 38% | 1737 | 44% | 1145 | 45% | 582  | 36% | 457  | 40% | 889  | 49% |
| Ordinance<br>Arrests    | 47   | 33% | 42   | 18% | 36   | 19% | 37   | 27% | 28   | 13% | 14   | 11% | 117  | 24% |
| Totals                  | 9037 |     | 9124 |     | 7894 |     | 6198 |     | 5326 |     | 4082 |     | 5723 |     |

|            | 2016 | %   |            | 2017 | %   |            | 2018 | %   |
|------------|------|-----|------------|------|-----|------------|------|-----|
| Complaints | 2853 | 22% | Complaints | 3289 | 24% | Complaints | 3317 | 24% |
| Accidents  |      |     | Accidents  |      |     | Accidents  |      |     |
| Criminal   | 333  | 23% | Criminal   | 330  | 23% | Criminal   | 280  | 25% |
| Arrests    |      |     | Arrests    |      |     | Arrests    |      |     |
| Traffic    | 1186 | 30% | Traffic    | 1131 | 30% | Traffic    | 859  | 27% |
| Arrests    |      |     | Arrests    |      |     | Arrests    |      |     |
| Traffic    | 709  | 37% | Traffic    | 938  | 37% | Traffic    | 639  | 31% |
| Warnings   |      |     | Warnings   |      |     | Warnings   |      |     |
| Ordinance  | 58   | 16% | Ordinance  | 40   | 12% | Ordinance  | 25   | 13% |
| Arrests    |      |     | Arrests    |      |     | Arrests    |      |     |
| Totals     | 5139 | 25% | Totals     | 5728 | 26% | Totals     | 5120 | 25% |

| Mount<br>Pocono<br>Borough | 2009 | %   | 2010 | %   | 2011 | %   | 2012 | %   | 2013 | %   | 2014 | %   | 2015 | %   |
|----------------------------|------|-----|------|-----|------|-----|------|-----|------|-----|------|-----|------|-----|
| Complaints<br>Accidents    | 2561 | 16% | 2594 | 16% | 2320 | 17% | 2360 | 17% | 2188 | 17% | 2092 | 18% | 2062 | 16% |
| Criminal<br>Arrests        | 392  | 21% | 492  | 25% | 381  | 23% | 365  | 24% | 348  | 28% | 311  | 26% | 369  | 28% |
| Traffic<br>Arrests         | 1212 | 23% | 1158 | 21% | 1026 | 22% | 544  | 21% | 632  | 25% | 571  | 33% | 732  | 22% |
| Traffic<br>Warnings        | 887  | 18% | 1157 | 20% | 860  | 22% | 409  | 16% | 384  | 24% | 296  | 26% | 294  | 16% |
| Ordinance<br>Arrests       | 37   | 26% | 85   | 36% | 90   | 48% | 43   | 31% | 130  | 59% | 65   | 50% | 290  | 60% |
| Totals                     | 5089 |     | 5486 |     | 4677 |     | 3721 |     | 3682 |     | 3335 |     | 3747 |     |

|            | 2016 | %   |            | 2017 | %   |            | 2018 | %   |
|------------|------|-----|------------|------|-----|------------|------|-----|
| Complaints | 2119 | 16% | Complaints | 2303 | 17% | Complaints | 2186 | 15% |
| Accidents  |      |     | Accidents  |      |     | Accidents  |      |     |
| Criminal   | 341  | 24% | Criminal   | 381  | 27% | Criminal   | 257  | 23% |
| Arrests    |      |     | Arrests    |      |     | Arrests    |      |     |
| Traffic    | 945  | 24% | Traffic    | 897  | 24% | Traffic    | 910  | 29% |
| Arrests    |      |     | Arrests    |      |     | Arrests    |      |     |
| Traffic    | 422  | 22% | Traffic    | 521  | 21% | Traffic    | 541  | 26% |
| Warnings   |      |     | Warnings   |      |     | Warnings   |      |     |
| Ordinance  | 215  | 61% | Ordinance  | 175  | 51% | Ordinance  | 89   | 47% |
| Arrests    |      |     | Arrests    |      |     | Arrests    |      |     |
| Totals     | 4042 | 20% | Totals     | 4277 | 20% | Totals     | 3983 | 19% |

| Tunkhannock<br>Township | 2009 | %   | 2010 | %   | 2011 | %   | 2012 | %   | 2013 | %   | 2014 | %   | 2015 | %   |
|-------------------------|------|-----|------|-----|------|-----|------|-----|------|-----|------|-----|------|-----|
| Complaints<br>Accidents | 2279 | 14% | 2187 | 14% | 1819 | 13% | 1918 | 14% | 1749 | 14% | 1574 | 13% | 1678 | 13% |
| Criminal<br>Arrests     | 256  | 14% | 232  | 12% | 203  | 12% | 204  | 14% | 138  | 11% | 141  | 12% | 202  | 15% |
| Traffic<br>Arrests      | 467  | 9%  | 892  | 16% | 507  | 11% | 340  | 13% | 399  | 16% | 131  | 8%  | 143  | 4%  |
| Traffic<br>Warnings     | 358  | 7%  | 485  | 9%  | 326  | 8%  | 291  | 11% | 224  | 14% | 98   | 9%  | 86   | 5%  |
| Ordinance<br>Arrests    | 13   | 9%  | 4    | 2%  | 5    | 3%  | 11   | 8%  | 1    | 0%  | 1    | 1%  | 3    | 1%  |
| Totals                  | 3373 |     | 3800 |     | 2860 |     | 2764 |     | 2511 |     | 1945 |     | 2112 |     |

|            | 2016 | %    |            | 2017 | %   |            | 2018 | %   |
|------------|------|------|------------|------|-----|------------|------|-----|
| Complaints | 1588 | 12%  | Complaints | 1714 | 12% | Complaints | 1646 | 12% |
| Accidents  |      |      | Accidents  |      |     | Accidents  |      |     |
| Criminal   | 151  | 11%  | Criminal   | 133  | 9%  | Criminal   | 102  | 9%  |
| Arrests    |      |      | Arrests    |      |     | Arrests    |      |     |
| Traffic    | 326  | 8%   | Traffic    | 425  | 11% | Traffic    | 271  | 8%  |
| Arrests    |      |      | Arrests    |      |     | Arrests    |      |     |
| Traffic    | 103  | 5%   | Traffic    | 235  | 9%  | Traffic    | 185  | 9%  |
| Warnings   |      |      | Warnings   |      |     | Warnings   |      |     |
| Ordinance  | 4    | .11% | Ordinance  | 8    | 2%  | Ordinance  | 1    | 0%  |
| Arrests    |      |      | Arrests    |      |     | Arrests    |      |     |
| Totals     | 2172 | 11%  | Totals     | 2515 | 12% | Totals     | 2205 | 10% |

| Coolbaugh<br>Township   | 2009  | %   | 2010  | %   | 2011 | %   | 2012 | %   | 2013 | %   | 2014 | %   | 2015 | %   |
|-------------------------|-------|-----|-------|-----|------|-----|------|-----|------|-----|------|-----|------|-----|
| Complaints<br>Accidents | 7053  | 43% | 6843  | 43% | 5994 | 43% | 5701 | 41% | 5324 | 42% | 5344 | 45% | 5216 | 42% |
| Criminal<br>Arrests     | 688   | 36% | 684   | 35% | 696  | 41% | 629  | 42% | 397  | 32% | 455  | 38% | 424  | 32% |
| Traffic<br>Arrests      | 1515  | 29% | 1500  | 27% | 1214 | 26% | 878  | 33% | 740  | 29% | 546  | 32% | 877  | 27% |
| Traffic<br>Warnings     | 1605  | 34% | 1871  | 33% | 1059 | 27% | 705  | 28% | 415  | 26% | 284  | 25% | 490  | 27% |
| Ordinance<br>Arrests    | 47    | 32% | 105   | 44% | 58   | 31% | 48   | 35% | 60   | 27% | 49   | 38% | 70   | 15% |
| Totals                  | 10908 |     | 11003 |     | 9021 |     | 7961 |     | 6936 |     | 6678 |     | 7077 |     |

|            | 2016 | %   |            | 2017 | %   |            | 2018 | %   |
|------------|------|-----|------------|------|-----|------------|------|-----|
| Complaints | 5278 | 41% | Complaints | 5360 | 39% | Complaints | 5499 | 40% |
| Accidents  |      |     | Accidents  |      |     | Accidents  |      |     |
| Criminal   | 459  | 32% | Criminal   | 496  | 35% | Criminal   | 395  | 36% |
| Arrests    |      |     | Arrests    |      |     | Arrests    |      |     |
| Traffic    | 1172 | 30% | Traffic    | 1119 | 30% | Traffic    | 892  | 28% |
| Arrests    |      |     | Arrests    |      |     | Arrests    |      |     |
| Traffic    | 545  | 29% | Traffic    | 650  | 26% | Traffic    | 512  | 24% |
| Warnings   |      |     | Warnings   |      |     | Warnings   |      |     |
| Ordinance  | 74   | 21% | Ordinance  | 122  | 35% | Ordinance  | 73   | 38% |
| Arrests    |      |     | Arrests    |      |     | Arrests    |      |     |
| Totals     | 7528 | 37% | Totals     | 7747 | 35% | Totals     | 7371 | 36% |

| Barrett<br>Township     | 2009 | % | 2010 | % | 2011 | % | 2012 | % | 2013 | % | 2014 | % | 2015 | %  |
|-------------------------|------|---|------|---|------|---|------|---|------|---|------|---|------|----|
| Complaints<br>Accidents |      |   |      |   |      |   |      |   |      |   |      |   | 510  | 4% |
| Criminal<br>Arrests     |      |   |      |   |      |   |      |   |      |   |      |   | 35   | 3% |
| Traffic<br>Arrests      |      |   |      |   |      |   |      |   |      |   |      |   | 108  | 3% |
| Traffic<br>Warnings     |      |   |      |   |      |   |      |   |      |   |      |   | 38   | 2% |
| Ordinance<br>Arrests    |      |   |      |   |      |   |      |   |      |   |      |   | 0    | 0  |
| Totals                  |      |   |      |   |      |   |      |   |      |   |      |   | 691  |    |

|            | 2016 | %    |            | 2017 | %  |            | 2018 | %  |
|------------|------|------|------------|------|----|------------|------|----|
| Complaints | 1086 | 8%   | Complaints | 1082 | 8% | Complaints | 987  | 7% |
| Accidents  |      |      | Accidents  |      |    | Accidents  |      |    |
| Criminal   | 132  | 9%   | Criminal   | 78   | 5% | Criminal   | 45   | 4% |
| Arrests    |      |      | Arrests    |      |    | Arrests    |      |    |
| Traffic    | 275  | 7%   | Traffic    | 203  | 5% | Traffic    | 158  | 5% |
| Arrests    |      |      | Arrests    |      |    | Arrests    |      |    |
| Traffic    | 113  | 6%   | Traffic    | 173  | 7% | Traffic    | 172  | 8% |
| Warnings   |      |      | Warnings   |      |    | Warnings   |      |    |
| Ordinance  | 1    | .28% | Ordinance  | 0    | 0% | Ordinance  | 1    | 0% |
| Arrests    |      |      | Arrests    |      | _  | Arrests    |      |    |
| Totals     | 1607 | 8%   | Totals     | 1536 | 7% | Totals     | 1363 | 6% |