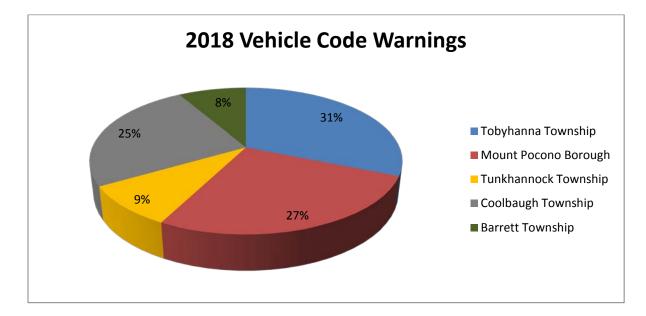

|            | 2016 | %   |            | 2017 | %   |            | 2018 | %   |
|------------|------|-----|------------|------|-----|------------|------|-----|
| Complaints | 2853 | 22% | Complaints | 3289 | 24% | Complaints | 3317 | 24% |
| Accidents  |      |     | Accidents  |      |     | Accidents  |      |     |
| Criminal   | 333  | 23% | Criminal   | 330  | 23% | Criminal   | 280  | 25% |
| Arrests    |      |     | Arrests    |      |     | Arrests    |      |     |
| Traffic    | 1186 | 30% | Traffic    | 1131 | 30% | Traffic    | 859  | 27% |
| Arrests    |      |     | Arrests    |      |     | Arrests    |      |     |
| Traffic    | 709  | 37% | Traffic    | 938  | 37% | Traffic    | 639  | 31% |
| Warnings   |      |     | Warnings   |      |     | Warnings   |      |     |
| Ordinance  | 58   | 16% | Ordinance  | 40   | 12% | Ordinance  | 25   | 13% |
| Arrests    |      |     | Arrests    |      |     | Arrests    |      |     |
| Totals     | 5139 | 25% | Totals     | 5728 | 26% | Totals     | 5120 | 25% |

|            | 2016 | %   |            | 2017 | %   |            | 2018 | %   |
|------------|------|-----|------------|------|-----|------------|------|-----|
| Complaints | 2119 | 16% | Complaints | 2303 | 17% | Complaints | 2186 | 15% |
| Accidents  |      |     | Accidents  |      |     | Accidents  |      |     |
| Criminal   | 341  | 24% | Criminal   | 381  | 27% | Criminal   | 257  | 23% |
| Arrests    |      |     | Arrests    |      |     | Arrests    |      |     |
| Traffic    | 945  | 24% | Traffic    | 897  | 24% | Traffic    | 910  | 29% |
| Arrests    |      |     | Arrests    |      |     | Arrests    |      |     |
| Traffic    | 422  | 22% | Traffic    | 521  | 21% | Traffic    | 541  | 26% |
| Warnings   |      |     | Warnings   |      |     | Warnings   |      |     |
| Ordinance  | 215  | 61% | Ordinance  | 175  | 51% | Ordinance  | 89   | 47% |
| Arrests    |      |     | Arrests    |      |     | Arrests    |      |     |
| Totals     | 4042 | 20% | Totals     | 4277 | 20% | Totals     | 3983 | 19% |

|            | 2016 | %    |            | 2017 | %   |            | 2018 | %   |
|------------|------|------|------------|------|-----|------------|------|-----|
| Complaints | 1588 | 12%  | Complaints | 1714 | 12% | Complaints | 1646 | 12% |
| Accidents  |      |      | Accidents  |      |     | Accidents  |      |     |
| Criminal   | 151  | 11%  | Criminal   | 133  | 9%  | Criminal   | 102  | 9%  |
| Arrests    |      |      | Arrests    |      |     | Arrests    |      |     |
| Traffic    | 326  | 8%   | Traffic    | 425  | 11% | Traffic    | 271  | 8%  |
| Arrests    |      |      | Arrests    |      |     | Arrests    |      |     |
| Traffic    | 103  | 5%   | Traffic    | 235  | 9%  | Traffic    | 185  | 9%  |
| Warnings   |      |      | Warnings   |      |     | Warnings   |      |     |
| Ordinance  | 4    | .11% | Ordinance  | 8    | 2%  | Ordinance  | 1    | 0%  |
| Arrests    |      |      | Arrests    |      |     | Arrests    |      |     |
| Totals     | 2172 | 11%  | Totals     | 2515 | 12% | Totals     | 2205 | 10% |

|            | 2016 | %   |            | 2017 | %   |            | 2018 | %   |
|------------|------|-----|------------|------|-----|------------|------|-----|
| Complaints | 5278 | 41% | Complaints | 5360 | 39% | Complaints | 5499 | 40% |
| Accidents  |      |     | Accidents  |      |     | Accidents  |      |     |
| Criminal   | 459  | 32% | Criminal   | 496  | 35% | Criminal   | 395  | 36% |
| Arrests    |      |     | Arrests    |      |     | Arrests    |      |     |
| Traffic    | 1172 | 30% | Traffic    | 1119 | 30% | Traffic    | 892  | 28% |
| Arrests    |      |     | Arrests    |      |     | Arrests    |      |     |
| Traffic    | 545  | 29% | Traffic    | 650  | 26% | Traffic    | 512  | 24% |
| Warnings   |      |     | Warnings   |      |     | Warnings   |      |     |
| Ordinance  | 74   | 21% | Ordinance  | 122  | 35% | Ordinance  | 73   | 38% |
| Arrests    |      |     | Arrests    |      |     | Arrests    |      |     |
| Totals     | 7528 | 37% | Totals     | 7747 | 35% | Totals     | 7371 | 36% |

|            | 2016 | %    |            | 2017 | %  |            | 2018 | %  |
|------------|------|------|------------|------|----|------------|------|----|
| Complaints | 1086 | 8%   | Complaints | 1082 | 8% | Complaints | 987  | 7% |
| Accidents  |      |      | Accidents  |      |    | Accidents  |      |    |
| Criminal   | 132  | 9%   | Criminal   | 78   | 5% | Criminal   | 45   | 4% |
| Arrests    |      |      | Arrests    |      |    | Arrests    |      |    |
| Traffic    | 275  | 7%   | Traffic    | 203  | 5% | Traffic    | 158  | 5% |
| Arrests    |      |      | Arrests    |      |    | Arrests    |      |    |
| Traffic    | 113  | 6%   | Traffic    | 173  | 7% | Traffic    | 172  | 8% |
| Warnings   |      |      | Warnings   |      |    | Warnings   |      |    |
| Ordinance  | 1    | .28% | Ordinance  | 0    | 0% | Ordinance  | 1    | 0% |
| Arrests    |      |      | Arrests    |      | _  | Arrests    |      |    |
| Totals     | 1607 | 8%   | Totals     | 1536 | 7% | Totals     | 1363 | 6% |