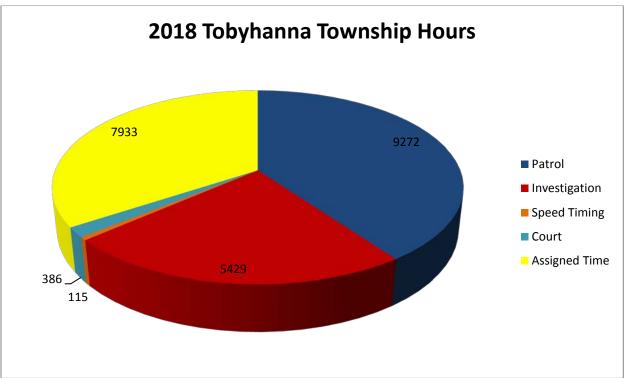

### Pocono Mountain Regional Police Department 2010 - 2018 District Courts

Tobyhanna Township

|           | Patrol  | Investigation | Speed<br>Timing | Court  | Assigned | Total    |
|-----------|---------|---------------|-----------------|--------|----------|----------|
| January   | 920.02  | 469.92        | 0               | 51.83  | 555.16   | 1996.93  |
| February  | 740.73  | 416.16        | 10.72           | 43.25  | 554.94   | 1765.80  |
| March     | 702.37  | 418.72        | 3.13            | 20.12  | 631.29   | 1775.63  |
| April     | 599.20  | 408.57        | 3.97            | 14.28  | 645.73   | 1671.75  |
| May       | 876.03  | 526.28        | 15.93           | 50.15  | 689.50   | 2157.89  |
| June      | 963.87  | 447.87        | 28.60           | 20.87  | 686.35   | 2147.56  |
| July      | 620.31  | 417.41        | 19.12           | 21.17  | 657.45   | 1735.46  |
| August    | 718.04  | 428.39        | 17.40           | 30.81  | 696.27   | 1890.91  |
| September | 769.81  | 391.39        | 4.05            | 32.00  | 730.10   | 1927.35  |
| October   | 829.09  | 391.66        | 5.76            | 26.72  | 664.11   | 1917.34  |
| November  | 875.70  | 578.20        | 3.94            | 34.02  | 651.91   | 2143.77  |
| December  | 656.95  | 534.60        | 2.65            | 41.15  | 770.29   | 2005.64  |
| Total     | 9272.12 | 5429.17       | 115.27          | 386.37 | 7933.10  | 23136.03 |