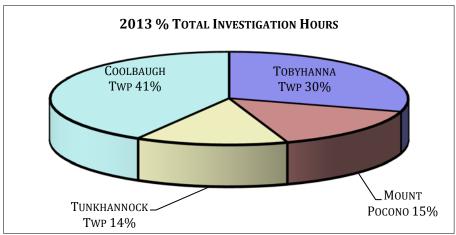

| 502        | 35        | 43       | 41      | 27       | 5         |
| September | 505.87  | 813.21        | 6.25   | 50.50       | 860.13   | 382        | 30        | 32       | 45      | 28       | 5         |
| October   | 550.08  | 853.96        | 14.75  | 177.50      | 892.81   | 395        | 23        | 36       | 54      | 20       | 0         |
| November  | 587.80  | 1017.13       | 13.33  | 96.58       | 855.34   | 483        | 32        | 40       | 69      | 35       | 9         |
| December  | 399.95  | 775.35        | 6.92   | 74.73       | 1212.76  | 337        | 26        | 25       | 38      | 29       | 2         |
| Total     | 6732.88 | 11881.80      | 96.25  | 1239.63     | 9388.11  | 5013       | 311       | 397      | 740     | 415      | 60        |

















































#### TOTAL HOURS Over / Under PURCHASED vs ACTUAL 2009 - 2013

|               | 2009<br>Actual | Hrs.<br>Purchase | + / - | 2010<br>Actual | Hrs.<br>Purchase | + / - | 2011<br>Actual | Purchase | + / - | 2012<br>Actual | Purchase | + / - | 2013<br>Actual | Purchase | + / - |
|---------------|----------------|------------------|-------|----------------|------------------|-------|----------------|----------|-------|----------------|----------|-------|----------------|----------|-------|
| Ī             |                |                  |       |                |                  | ,     |                |          | ,     |                |          |       |                |          | ,     |
| TOTAL         |                |                  |