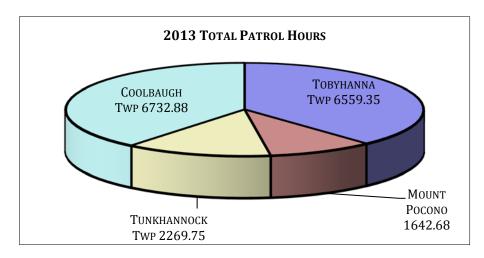

Tobyhanna Twp - 2013

|           |         | Н             | OURS   |        |          |            |           | ACTIV    | ITY     |          |           |
|-----------|---------|---------------|--------|--------|----------|------------|-----------|----------|---------|----------|-----------|
|           |         |               |        |        | Time     |            |           | Criminal | Traffic |          | Ordinance |
|           | Patrol  | Investigation | Vascar | Court  | Assigned | Complaints | Accidents | Arrests  | Arrests | Warnings | Arrests   |
| January   | 784.65  | 786.20        | 9.75   | 50.00  | 599.23   | 288        | 32        | 20       | 73      | 68       | 6         |
| February  | 572.95  | 707.30        | 13.75  | 61.50  | 478.96   | 223        | 22        | 15       | 47      | 23       | 0         |
| March     | 417.80  | 416.87        | 14.00  | 48.75  | 624.91   | 234        | 24        | 15       | 65      | 52       | 0         |
| April     | 425.00  | 774.31        | 13.75  | 30.25  | 554.90   | 315        | 10        | 29       | 96      | 80       | 0         |
| May       | 436.25  | 687.67        | 16.75  | 117.75 | 554.54   | 359        | 15        | 33       | 83      | 50       | 5         |
| June      | 468.00  | 729.08        | 8.75   | 82.75  | 600.67   | 285        | 19        | 28       | 43      | 43       | 7         |
| July      | 568.57  | 607.94        | 17.75  | 30.25  | 644.93   | 314        | 19        | 74       | 78      | 64       | 1         |
| August    | 563.10  | 1415.33       | 15.00  | 69.50  | 363.97   | 306        | 29        | 25       | 58      | 45       | 4         |
| September | 559.36  | 834.80        | 19.42  | 72.25  | 685.50   | 267        | 17        | 43       | 115     | 41       | 2         |
| October   | 640.52  | 574.50        | 12.00  | 109.50 | 709.50   | 227        | 17        | 24       | 45      | 43       | 1         |
| November  | 604.22  | 634.13        | 13.58  | 57.87  | 679.73   | 265        | 23        | 23       | 63      | 52       | 1         |
| December  | 518.93  | 321.85        | 5.75   | 50.06  | 963.76   | 226        | 27        | 24       | 34      | 21       | 1         |
| Total     | 6559.35 | 8489.98       | 160.25 | 780.43 | 7460.60  | 3309       | 254       | 353      | 800     | 582      | 28        |

#### **Mount Pocono - 2013**

| Ī         |         | Н             | IOURS  |        |          |            |           | ACTIV    | ITY     |          |           |
|-----------|---------|---------------|--------|--------|----------|------------|-----------|----------|---------|----------|-----------|
|           |         |               |        |        | Time     |            |           | Criminal | Traffic |          | Ordinance |
|           | Patrol  | Investigation | Vascar | Court  | Assigned | Complaints | Accidents | Arrests  | Arrests | Warnings | Arrests   |
| January   | 255.02  | 334.96        | 13.00  | 66.50  | 240.89   | 140        | 24        | 33       | 97      | 51       | 26        |
| February  | 204.25  | 325.25        | 5.75   | 35.75  | 192.55   | 134        | 16        | 21       | 61      | 41       | 17        |
| March     | 258.00  | 302.68        | 11.25  | 67.50  | 251.22   | 155        | 25        | 24       | 93      | 53       | 18        |
| April     | 222.25  | 336.00        | 10.25  | 77.00  | 221.29   | 152        | 22        | 19       | 75      | 54       | 5         |
| May       | 178.50  | 436.68        | 2.25   | 39.25  | 222.93   | 166        | 28        | 26       | 60      | 40       | 17        |
| June      | 105.00  | 426.50        | 0.75   | 22.75  | 240.55   | 187        | 18        | 42       | 32      | 30       | 6         |
| July      | 36.75   | 388.70        | 0.00   | 47.25  | 259.27   | 196        | 25        | 39       | 42      | 28       | 7         |
| August    | 39.73   | 400.33        | 0.00   | 53.75  | 146.32   | 185        | 18        | 34       | 30      | 9        | 4         |
| September | 63.62   | 393.07        | 1.50   | 47.25  | 274.24   | 178        | 21        | 38       | 30      | 26       | 6         |
| October   | 80.80   | 349.73        | 2.00   | 72.75  | 284.66   | 146        | 21        | 31       | 25      | 17       | 1         |
| November  | 109.58  | 317.44        | 2.25   | 35.97  | 272.72   | 155        | 20        | 23       | 64      | 19       | 8         |
| December  | 89.18   | 300.14        | 2.95   | 71.78  | 386.67   | 132        | 24        | 18       | 23      | 16       | 15        |
| Total     | 1642.68 | 4311.48       | 51.95  | 637.50 | 2993.31  | 1926       | 262       | 348      | 632     | 384      | 130       |

Tunkhannock Twp - 2013

|           |         | H             | IOURS  |        |          |            |           | ACTIV    | ITY     |          |           |
|-----------|---------|---------------|--------|--------|----------|------------|-----------|----------|---------|----------|-----------|
|           |         |               |        |        | Time     |            |           | Criminal | Traffic |          | Ordinance |
|           | Patrol  | Investigation | Vascar | Court  | Assigned | Complaints | Accidents | Arrests  | Arrests | Warnings | Arrests   |
| January   | 162.25  | 248.02        | 3.25   | 25.75  | 227.95   | 99         | 16        | 5        | 35      | 10       | 0         |
| February  | 186.25  | 342.58        | 22.25  | 43.50  | 182.20   | 125        | 23        | 6        | 45      | 26       | 0         |
| March     | 235.00  | 339.33        | 18.25  | 42.00  | 237.72   | 114        | 14        | 11       | 39      | 25       | 0         |
| April     | 231.25  | 367.50        | 25.75  | 28.50  | 210.04   | 130        | 8         | 11       | 68      | 36       | 0         |
| May       | 188.50  | 295.92        | 20.25  | 36.25  | 210.95   | 152        | 12        | 6        | 46      | 20       | 0         |
| June      | 256.25  | 327.00        | 11.75  | 44.25  | 227.96   | 170        | 12        | 20       | 24      | 19       | 1         |
| July      | 215.75  | 406.57        | 6.00   | 14.25  | 245.33   | 160        | 9         | 26       | 20      | 24       | 0         |
| August    | 256.10  | 331.93        | 4.75   | 47.75  | 138.46   | 155        | 11        | 20       | 15      | 13       | 0         |
| September | 166.83  | 281.90        | 5.57   | 12.75  | 259.98   | 130        | 6         | 12       | 43      | 18       | 0         |
| October   | 166.89  | 308.24        | 7.00   | 34.25  | 269.57   | 138        | 9         | 5        | 32      | 14       | 0         |
| November  | 111.68  | 227.49        | 7.90   | 11.00  | 258.26   | 122        | 14        | 7        | 26      | 8        | 0         |
| December  | 93.00   | 453.00        | 1.28   | 16.75  | 366.17   | 110        | 10        | 9        | 6       | 11       | 0         |
| Total     | 2269.75 | 3929.48       | 134.00 | 357.00 | 2834.59  | 1605       | 144       | 138      | 399     | 224      | 1         |

Coolbaugh Twp - 2013

|           |         | H             | IOURS  | <del></del> |          |            |           |          |         |          |           |
|-----------|---------|---------------|--------|-------------|----------|------------|-----------|----------|---------|----------|-----------|
|           |         |               |        |             | Time     |            |           | Criminal | Traffic |          | Ordinance |
|           | Patrol  | Investigation | Vascar | Court       | Assigned | Complaints | Accidents | Arrests  | Arrests | Warnings | Arrests   |
| January   | 557.08  | 887.25        | 5.00   | 98.75       | 755.51   | 380        | 27        | 29       | 70      | 37       | 5         |
| February  | 640.59  | 791.50        | 1.00   | 108.25      | 603.88   | 340        | 30        | 16       | 60      | 18       | 2         |
| March     | 767.00  | 1167.83       | 7.00   | 96.00       | 787.89   | 389        | 26        | 35       | 80      | 42       | 3         |
| April     | 634.50  | 953.35        | 9.50   | 94.50       | 694.10   | 404        | 11        | 29       | 94      | 65       | 10        |
| May       | 563.50  | 1266.67       | 12.00  | 124.25      | 699.16   | 475        | 19        | 36       | 64      | 51       | 9         |
| June      | 463.00  | 1060.00       | 6.50   | 78.00       | 754.50   | 456        | 33        | 42       | 47      | 26       | 6         |
| July      | 568.98  | 1098.07       | 6.25   | 134.25      | 813.13   | 470        | 19        | 34       | 78      | 37       | 4         |
| August    | 494.53  | 1197.48       | 7.75   | 106.32      | 458.90   | 502        | 35        | 43       | 41      | 27       | 5         |
| September | 505.87  | 813.21        | 6.25   | 50.50       | 860.13   | 382        | 30        | 32       | 45      | 28       | 5         |
| October   | 550.08  | 853.96        | 14.75  | 177.50      | 892.81   | 395        | 23        | 36       | 54      | 20       | 0         |
| November  | 587.80  | 1017.13       | 13.33  | 96.58       | 855.34   | 483        | 32        | 40       | 69      | 35       | 9         |
| December  | 399.95  | 775.35        | 6.92   | 74.73       | 1212.76  | 337        | 26        | 25       | 38      | 29       | 2         |
| Total     | 6732.88 | 11881.80      | 96.25  | 1239.63     | 9388.11  | 5013       | 311       | 397      | 740     | 415      | 60        |