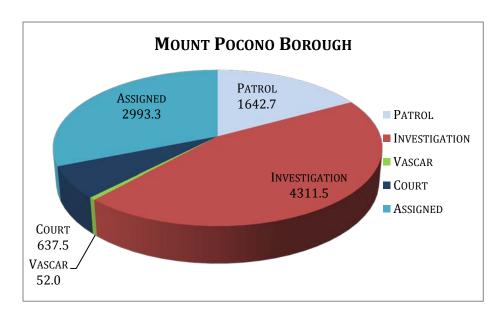

#### **Mount Pocono - 2013**

| Ī         |         | Н             | IOURS  |        |          |            |           | ACTIV    | ITY     |          |           |
|-----------|---------|---------------|--------|--------|----------|------------|-----------|----------|---------|----------|-----------|
|           |         |               |        |        | Time     |            |           | Criminal | Traffic |          | Ordinance |
|           | Patrol  | Investigation | Vascar | Court  | Assigned | Complaints | Accidents | Arrests  | Arrests | Warnings | Arrests   |
| January   | 255.02  | 334.96        | 13.00  | 66.50  | 240.89   | 140        | 24        | 33       | 97      | 51       | 26        |
| February  | 204.25  | 325.25        | 5.75   | 35.75  | 192.55   | 134        | 16        | 21       | 61      | 41       | 17        |
| March     | 258.00  | 302.68        | 11.25  | 67.50  | 251.22   | 155        | 25        | 24       | 93      | 53       | 18        |
| April     | 222.25  | 336.00        | 10.25  | 77.00  | 221.29   | 152        | 22        | 19       | 75      | 54       | 5         |
| May       | 178.50  | 436.68        | 2.25   | 39.25  | 222.93   | 166        | 28        | 26       | 60      | 40       | 17        |
| June      | 105.00  | 426.50        | 0.75   | 22.75  | 240.55   | 187        | 18        | 42       | 32      | 30       | 6         |
| July      | 36.75   | 388.70        | 0.00   | 47.25  | 259.27   | 196        | 25        | 39       | 42      | 28       | 7         |
| August    | 39.73   | 400.33        | 0.00   | 53.75  | 146.32   | 185        | 18        | 34       | 30      | 9        | 4         |
| September | 63.62   | 393.07        | 1.50   | 47.25  | 274.24   | 178        | 21        | 38       | 30      | 26       | 6         |
| October   | 80.80   | 349.73        | 2.00   | 72.75  | 284.66   | 146        | 21        | 31       | 25      | 17       | 1         |
| November  | 109.58  | 317.44        | 2.25   | 35.97  | 272.72   | 155        | 20        | 23       | 64      | 19       | 8         |
| December  | 89.18   | 300.14        | 2.95   | 71.78  | 386.67   | 132        | 24        | 18       | 23      | 16       | 15        |
| Total     | 1642.68 | 4311.48       | 51.95  | 637.50 | 2993.31  | 1926       | 262       | 348      | 632     | 384      | 130       |