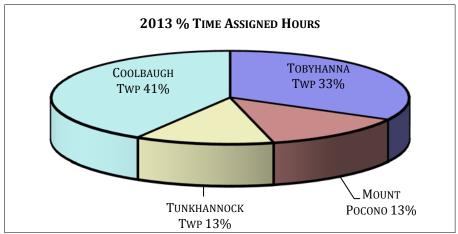

Tobyhanna Twp - 2013

|           |         | Н             | OURS   |        |          |            |           | ACTIV    | ITY     |          |           |
|-----------|---------|---------------|--------|--------|----------|------------|-----------|----------|---------|----------|-----------|
|           |         |               |        |        | Time     |            |           | Criminal | Traffic |          | Ordinance |
|           | Patrol  | Investigation | Vascar | Court  | Assigned | Complaints | Accidents | Arrests  | Arrests | Warnings | Arrests   |
| January   | 784.65  | 786.20        | 9.75   | 50.00  | 599.23   | 288        | 32        | 20       | 73      | 68       | 6         |
| February  | 572.95  | 707.30        | 13.75  | 61.50  | 478.96   | 223        | 22        | 15       | 47      | 23       | 0         |
| March     | 417.80  | 416.87        | 14.00  | 48.75  | 624.91   | 234        | 24        | 15       | 65      | 52       | 0         |
| April     | 425.00  | 774.31        | 13.75  | 30.25  | 554.90   | 315        | 10        | 29       | 96      | 80       | 0         |
| May       | 436.25  | 687.67        | 16.75  | 117.75 | 554.54   | 359        | 15        | 33       | 83      | 50       | 5         |
| June      | 468.00  | 729.08        | 8.75   | 82.75  | 600.67   | 285        | 19        | 28       | 43      | 43       | 7         |
| July      | 568.57  | 607.94        | 17.75  | 30.25  | 644.93   | 314        | 19        | 74       | 78      | 64       | 1         |
| August    | 563.10  | 1415.33       | 15.00  | 69.50  | 363.97   | 306        | 29        | 25       | 58      | 45       | 4         |
| September | 559.36  | 834.80        | 19.42  | 72.25  | 685.50   | 267        | 17        | 43       | 115     | 41       | 2         |
| October   | 640.52  | 574.50        | 12.00  | 109.50 | 709.50   | 227        | 17        | 24       | 45      | 43       | 1         |
| November  | 604.22  | 634.13        | 13.58  | 57.87  | 679.73   | 265        | 23        | 23       | 63      | 52       | 1         |
| December  | 518.93  | 321.85        | 5.75   | 50.06  | 963.76   | 226        | 27        | 24       | 34      | 21       | 1         |
| Total     | 6559.35 | 8489.98       | 160.25 | 780.43 | 7460.60  | 3309       | 254       | 353      | 800     | 582      | 28        |

#### **Mount Pocono - 2013**

| Ī         |         | Н             | IOURS  |        |          |            |           | ACTIV    | ITY     |          |           |
|-----------|---------|---------------|--------|--------|----------|------------|-----------|----------|---------|----------|-----------|
|           |         |               |        |        | Time     |            |           | Criminal | Traffic |          | Ordinance |
|           | Patrol  | Investigation | Vascar | Court  | Assigned | Complaints | Accidents | Arrests  | Arrests | Warnings | Arrests   |
| January   | 255.02  | 334.96        | 13.00  | 66.50  | 240.89   | 140        | 24        | 33       | 97      | 51       | 26        |
| February  | 204.25  | 325.25        | 5.75   | 35.75  | 192.55   | 134        | 16        | 21       | 61      | 41       | 17        |
| March     | 258.00  | 302.68        | 11.25  | 67.50  | 251.22   | 155        | 25        | 24       | 93      | 53       | 18        |
| April     | 222.25  | 336.00        | 10.25  | 77.00  | 221.29   | 152        | 22        | 19       | 75      | 54       | 5         |
| May       | 178.50  | 436.68        | 2.25   | 39.25  | 222.93   | 166        | 28        | 26       | 60      | 40       | 17        |
| June      | 105.00  | 426.50        | 0.75   | 22.75  | 240.55   | 187        | 18        | 42       | 32      | 30       | 6         |
| July      | 36.75   | 388.70        | 0.00   | 47.25  | 259.27   | 196        | 25        | 39       | 42      | 28       | 7         |
| August    | 39.73   | 400.33        | 0.00   | 53.75  | 146.32   | 185        | 18        | 34       | 30      | 9        | 4         |
| September | 63.62   | 393.07        | 1.50   | 47.25  | 274.24   | 178        | 21        | 38       | 30      | 26       | 6         |
| October   | 80.80   | 349.73        | 2.00   | 72.75  | 284.66   | 146        | 21        | 31       | 25      | 17       | 1         |
| November  | 109.58  | 317.44        | 2.25   | 35.97  | 272.72   | 155        | 20        | 23       | 64      | 19       | 8         |
| December  | 89.18   | 300.14        | 2.95   | 71.78  | 386.67   | 132        | 24        | 18       | 23      | 16       | 15        |
| Total     | 1642.68 | 4311.48       | 51.95  | 637.50 | 2993.31  | 1926       | 262       | 348      | 632     | 384      | 130       |

Tunkhannock Twp - 2013

|           |         | H             | IOURS  |        |          |            |           | ACTIV    | ITY     |          |           |
|-----------|---------|---------------|--------|--------|----------|------------|-----------|----------|---------|----------|-----------|
|           |         |               |        |        | Time     |            |           | Criminal | Traffic |          | Ordinance |
|           | Patrol  | Investigation | Vascar | Court  | Assigned | Complaints | Accidents | Arrests  | Arrests | Warnings | Arrests   |
| January   | 162.25  | 248.02        | 3.25   | 25.75  | 227.95   | 99         | 16        | 5        | 35      | 10       | 0         |
| February  | 186.25  | 342.58        | 22.25  | 43.50  | 182.20   | 125        | 23        | 6        | 45      | 26       | 0         |
| March     | 235.00  | 339.33        | 18.25  | 42.00  | 237.72   | 114        | 14        | 11       | 39      | 25       | 0         |
| April     | 231.25  | 367.50        | 25.75  | 28.50  | 210.04   | 130        | 8         | 11       | 68      | 36       | 0         |
| May       | 188.50  | 295.92        | 20.25  | 36.25  | 210.95   | 152        | 12        | 6        | 46      | 20       | 0         |
| June      | 256.25  | 327.00        | 11.75  | 44.25  | 227.96   | 170        | 12        | 20       | 24      | 19       | 1         |
| July      | 215.75  | 406.57        | 6.00   | 14.25  | 245.33   | 160        | 9         | 26       | 20      | 24       | 0         |
| August    | 256.10  | 331.93        | 4.75   | 47.75  | 138.46   | 155        | 11        | 20       | 15      | 13       | 0         |
| September | 166.83  | 281.90        | 5.57   | 12.75  | 259.98   | 130        | 6         | 12       | 43      | 18       | 0         |
| October   | 166.89  | 308.24        | 7.00   | 34.25  | 269.57   | 138        | 9         | 5        | 32      | 14       | 0         |
| November  | 111.68  | 227.49        | 7.90   | 11.00  | 258.26   | 122        | 14        | 7        | 26      | 8        | 0         |
| December  | 93.00   | 453.00        | 1.28   | 16.75  | 366.17   | 110        | 10        | 9        | 6       | 11       | 0         |
| Total     | 2269.75 | 3929.48       | 134.00 | 357.00 | 2834.59  | 1605       | 144       | 138      | 399     | 224      | 1         |

Coolbaugh Twp - 2013

|           |         | H             | IOURS  | <del></del> |          |            |           |          |         |          |           |
|-----------|---------|---------------|--------|-------------|----------|------------|-----------|----------|---------|----------|-----------|
|           |         |               |        |             | Time     |            |           | Criminal | Traffic |          | Ordinance |
|           | Patrol  | Investigation | Vascar | Court       | Assigned | Complaints | Accidents | Arrests  | Arrests | Warnings | Arrests   |
| January   | 557.08  | 887.25        | 5.00   | 98.75       | 755.51   | 380        | 27        | 29       | 70      | 37       | 5         |
| February  | 640.59  | 791.50        | 1.00   | 108.25      | 603.88   | 340        | 30        | 16       | 60      | 18       | 2         |
| March     | 767.00  | 1167.83       | 7.00   | 96.00       | 787.89   | 389        | 26        | 35       | 80      | 42       | 3         |
| April     | 634.50  | 953.35        | 9.50   | 94.50       | 694.10   | 404        | 11        | 29       | 94      | 65       | 10        |
| May       | 563.50  | 1266.67       | 12.00  | 124.25      | 699.16   | 475        | 19        | 36       | 64      | 51       | 9         |
| June      | 463.00  | 1060.00       | 6.50   | 78.00       | 754.50   | 456        | 33        | 42       | 47      | 26       | 6         |
| July      | 568.98  | 1098.07       | 6.25   | 134.25      | 813.13   | 470        | 19        | 34       | 78      | 37       | 4         |
| August    | 494.53  | 1197.48       | 7.75   | 106.32      | 458.90   | 502        | 35        | 43       | 41      | 27       | 5         |
| September | 505.87  | 813.21        | 6.25   | 50.50       | 860.13   | 382        | 30        | 32       | 45      | 28       | 5         |
| October   | 550.08  | 853.96        | 14.75  | 177.50      | 892.81   | 395        | 23        | 36       | 54      | 20       | 0         |
| November  | 587.80  | 1017.13       | 13.33  | 96.58       | 855.34   | 483        | 32        | 40       | 69      | 35       | 9         |
| December  | 399.95  | 775.35        | 6.92   | 74.73       | 1212.76  | 337        | 26        | 25       | 38      | 29       | 2         |
| Total     | 6732.88 | 11881.80      | 96.25  | 1239.63     | 9388.11  | 5013       | 311       | 397      | 740     | 415      | 60        |