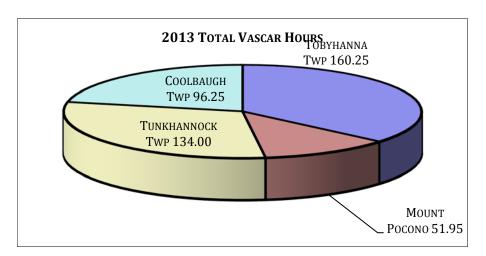

Tobyhanna Twp - 2013

|           |         | Н             | OURS   |        |          |            |           | ACTIV    | ITY     |          |           |
|-----------|---------|---------------|--------|--------|----------|------------|-----------|----------|---------|----------|-----------|
|           |         |               |        |        | Time     |            |           | Criminal | Traffic |          | Ordinance |
|           | Patrol  | Investigation | Vascar | Court  | Assigned | Complaints | Accidents | Arrests  | Arrests | Warnings | Arrests   |
| January   | 784.65  | 786.20        | 9.75   | 50.00  | 599.23   | 288        | 32        | 20       | 73      | 68       | 6         |
| February  | 572.95  | 707.30        | 13.75  | 61.50  | 478.96   | 223        | 22        | 15       | 47      | 23       | 0         |
| March     | 417.80  | 416.87        | 14.00  | 48.75  | 624.91   | 234        | 24        | 15       | 65      | 52       | 0         |
| April     | 425.00  | 774.31        | 13.75  | 30.25  | 554.90   | 315        | 10        | 29       | 96      | 80       | 0         |
| May       | 436.25  | 687.67        | 16.75  | 117.75 | 554.54   | 359        | 15        | 33       | 83      | 50       | 5         |
| June      | 468.00  | 729.08        | 8.75   | 82.75  | 600.67   | 285        | 19        | 28       | 43      | 43       | 7         |
| July      | 568.57  | 607.94        | 17.75  | 30.25  | 644.93   | 314        | 19        | 74       | 78      | 64       | 1         |
| August    | 563.10  | 1415.33       | 15.00  | 69.50  | 363.97   | 306        | 29        | 25       | 58      | 45       | 4         |
| September | 559.36  | 834.80        | 19.42  | 72.25  | 685.50   | 267        | 17        | 43       | 115     | 41       | 2         |
| October   | 640.52  | 574.50        | 12.00  | 109.50 | 709.50   | 227        | 17        | 24       | 45      | 43       | 1         |
| November  | 604.22  | 634.13        | 13.58  | 57.87  | 679.73   | 265        | 23        | 23       | 63      | 52       | 1         |
| December  | 518.93  | 321.85        | 5.75   | 50.06  | 963.76   | 226        | 27        | 24       | 34      | 21       | 1         |
| Total     | 6559.35 | 8489.98       | 160.25 | 780.43 | 7460.60  | 3309       | 254       | 353      | 800     | 582      | 28        |

#### **Mount Pocono - 2013**

| Ī         |         | Н             | IOURS  |        |          |            |           | ACTIV    | ITY     |          |           |
|-----------|---------|---------------|--------|--------|----------|------------|-----------|----------|---------|----------|-----------|
|           |         |               |        |        | Time     |            |           | Criminal | Traffic |          | Ordinance |
|           | Patrol  | Investigation | Vascar | Court  | Assigned | Complaints | Accidents | Arrests  | Arrests | Warnings | Arrests   |
| January   | 255.02  | 334.96        | 13.00  | 66.50  | 240.89   | 140        | 24        | 33       | 97      | 51       | 26        |
| February  | 204.25  | 325.25        | 5.75   | 35.75  | 192.55   | 134        | 16        | 21       | 61      | 41       | 17        |
| March     | 258.00  | 302.68        | 11.25  | 67.50  | 251.22   | 155        | 25        | 24       | 93      | 53       | 18        |
| April     | 222.25  | 336.00        | 10.25  | 77.00  | 221.29   | 152        | 22        | 19       | 75      | 54       | 5         |
| May       | 178.50  | 436.68        | 2.25   | 39.25  | 222.93   | 166        | 28        | 26       | 60      | 40       | 17        |
| June      | 105.00  | 426.50        | 0.75   | 22.75  | 240.55   | 187        | 18        | 42       | 32      | 30       | 6         |
| July      | 36.75   | 388.70        | 0.00   | 47.25  | 259.27   | 196        | 25        | 39       | 42      | 28       | 7         |
| August    | 39.73   | 400.33        | 0.00   | 53.75  | 146.32   | 185        | 18        | 34       | 30      | 9        | 4         |
| September | 63.62   | 393.07        | 1.50   | 47.25  | 274.24   | 178        | 21        | 38       | 30      | 26       | 6         |
| October   | 80.80   | 349.73        | 2.00   | 72.75  | 284.66   | 146        | 21        | 31       | 25      | 17       | 1         |
| November  | 109.58  | 317.44        | 2.25   | 35.97  | 272.72   | 155        | 20        | 23       | 64      | 19       | 8         |
| December  | 89.18   | 300.14        | 2.95   | 71.78  | 386.67   | 132        | 24        | 18       | 23      | 16       | 15        |
| Total     | 1642.68 | 4311.48       | 51.95  | 637.50 | 2993.31  | 1926       | 262       | 348      | 632     | 384      | 130       |

Tunkhannock Twp - 2013

|           |         | H             | IOURS  |        |          |            |           | ACTIV    | ITY     |          |           |
|-----------|---------|---------------|--------|--------|----------|------------|-----------|----------|---------|----------|-----------|
|           |         |               |        |        | Time     |            |           | Criminal | Traffic |          | Ordinance |
|           | Patrol  | Investigation | Vascar | Court  | Assigned | Complaints | Accidents | Arrests  | Arrests | Warnings | Arrests   |
| January   | 162.25  | 248.02        | 3.25   | 25.75  | 227.95   | 99         | 16        | 5        | 35      | 10       | 0         |
| February  | 186.25  | 342.58        | 22.25  | 43.50  | 182.20   | 125        | 23        | 6        | 45      | 26       | 0         |
| March     | 235.00  | 339.33        | 18.25  | 42.00  | 237.72   | 114        | 14        | 11       | 39      | 25       | 0         |
| April     | 231.25  | 367.50        | 25.75  | 28.50  | 210.04   | 130        | 8         | 11       | 68      | 36       | 0         |
| May       | 188.50  | 295.92        | 20.25  | 36.25  | 210.95   | 152        | 12        | 6        | 46      | 20       | 0         |
| June      | 256.25  | 327.00        | 11.75  | 44.25  | 227.96   | 170        | 12        | 20       | 24      | 19       | 1         |
| July      | 215.75  | 406.57        | 6.00   | 14.25  | 245.33   | 160        | 9         | 26       | 20      | 24       | 0         |
| August    | 256.10  | 331.93        | 4.75   | 47.75  | 138.46   | 155        | 11        | 20       | 15      | 13       | 0         |
| September | 166.83  | 281.90        | 5.57   | 12.75  | 259.98   | 130        | 6         | 12       | 43      | 18       | 0         |
| October   | 166.89  | 308.24        | 7.00   | 34.25  | 269.57   | 138        | 9         | 5        | 32      | 14       | 0         |
| November  | 111.68  | 227.49        | 7.90   | 11.00  | 258.26   | 122        | 14        | 7        | 26      | 8        | 0         |
| December  | 93.00   | 453.00        | 1.28   | 16.75  | 366.17   | 110        | 10        | 9        | 6       | 11       | 0         |
| Total     | 2269.75 | 3929.48       | 134.00 | 357.00 | 2834.59  | 1605       | 144       | 138      | 399     | 224      | 1         |

Coolbaugh Twp - 2013

|           |         | H             | IOURS  | <del></del> |          |            |           |          |         |          |           |
|-----------|---------|---------------|--------|-------------|----------|------------|-----------|----------|---------|----------|-----------|
|           |         |               |        |             | Time     |            |           | Criminal | Traffic |          | Ordinance |
|           | Patrol  | Investigation | Vascar | Court       | Assigned | Complaints | Accidents | Arrests  | Arrests | Warnings | Arrests   |
| January   | 557.08  | 887.25        | 5.00   | 98.75       | 755.51   | 380        | 27        | 29       | 70      | 37       | 5         |
| February  | 640.59  | 791.50        | 1.00   | 108.25      | 603.88   | 340        | 30        | 16       | 60      | 18       | 2         |
| March     | 767.00  | 1167.83       | 7.00   | 96.00       | 787.89   | 389        | 26        | 35       | 80      | 42       | 3         |
| April     | 634.50  | 953.35        | 9.50   | 94.50       | 694.10   | 404        | 11        | 29       | 94      | 65       | 10        |
| May       | 563.50  | 1266.67       | 12.00  | 124.25      | 699.16   | 475        | 19        | 36       | 64      | 51       | 9         |
| June      | 463.00  | 1060.00       | 6.50   | 78.00       | 754.50   | 456        | 33        | 42       | 47      | 26       | 6         |
| July      | 568.98  | 1098.07       | 6.25   | 134.25      | 813.13   | 470        | 19        | 34       | 78      | 37       | 4         |
| August    | 494.53  | 1197.48       | 7.75   | 106.32      | 458.90   | 502        | 35        | 43       | 41      | 27       | 5         |
| September | 505.87  | 813.21        | 6.25   | 50.50       | 860.13   | 382        | 30        | 32       | 45      | 28       | 5         |
| October   | 550.08  | 853.96        | 14.75  | 177.50      | 892.81   | 395        | 23        | 36       | 54      | 20       | 0         |
| November  | 587.80  | 1017.13       | 13.33  | 96.58       | 855.34   | 483        | 32        | 40       | 69      | 35       | 9         |
| December  | 399.95  | 775.35        | 6.92   | 74.73       | 1212.76  | 337        | 26        | 25       | 38      | 29       | 2         |
| Total     | 6732.88 | 11881.80      | 96.25  | 1239.63     | 9388.11  | 5013       | 311       | 397      | 740     | 415      | 60        |