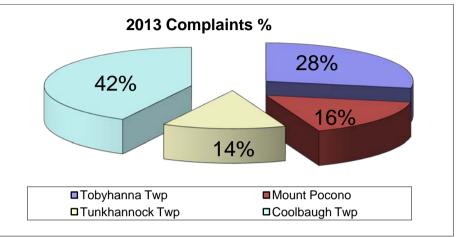

# BREAKDOWN % OF TOTAL ACTIVITY 2009 - 2013

|                                          |              | %          |              | %          |              | %          |             | %          |       | %          |
|------------------------------------------|--------------|------------|--------------|------------|--------------|------------|-------------|------------|-------|------------|
| _                                        | 2009         | CALLS      | 2010         | CALLS      | 2011         | CALLS      | 2012        | CALLS      | 2013  | CALLS      |
| TOTAL                                    |              |            |              |            |              |            |             |            |       |            |
| TOTAL                                    | 16299        |            | 16028        |            | 13950        |            | 13802       |            | 12824 |            |
| Complaints/Accidents                     | 1871         |            | 1930         |            | 1683         |            | 1505        |            | 12824 |            |
| Criminal Arrests                         | 5248         |            |              |            | 1683<br>4648 |            | 2648        |            | 2571  |            |
| Traffic Arrests                          | 5248<br>4845 |            | 5568<br>5651 |            | 3982         |            | 2550        |            | 1605  |            |
| Veh Code Warnings                        |              |            | 236          |            | 3982<br>189  |            | 2550<br>139 |            | 219   |            |
| Ordinance Arrests                        | 144<br>28407 |            | 29413        |            | 24452        |            | 20644       |            |       |            |
| TOTALS<br>TOBYHANNA                      | 28407        |            | 29413        |            | 24452        |            | 20044       |            | 18455 |            |
|                                          | 4406         | 27%        | 4404         | 27%        | 3817         | 27%        | 3823        | 28%        | 3563  | 28%        |
| Complaints/Accidents<br>Criminal Arrests | 4406<br>535  | 27%<br>29% | 4404<br>522  | 27%<br>27% | 403          | 24%        | 307         | 28%        | 353   | 28%        |
| Traffic Arrests                          | 2054         | 29%<br>39% | 2018         | 36%        | 403<br>1901  |            | 307<br>886  | 33%        | 800   |            |
|                                          |              | 39%<br>41% |              | 38%        | 1737         | 41%<br>44% | 1145        |            | 582   | 31%        |
| Veh Code Warnings                        | 1995         |            | 2138         |            |              |            | 37          | 45%        | 28    | 36%        |
| Ordinance Arrests TOTALS                 | 47<br>9037   | 33%        | 42<br>9124   | 18%        | 36<br>7894   | 19%        | 6198        | 27%        | 5326  | 13%        |
| MT POCONO                                | 9037         |            | 9124         |            | 7894         |            | 0198        |            | 5326  |            |
|                                          | 2561         | 16%        | 2594         | 16%        | 2320         | 17%        | 2360        | 17%        | 2188  | 17%        |
| Complaints/Accidents<br>Criminal Arrests | 392          | 21%        | 492          | 25%        | 381          | 23%        | 365         | 24%        | 348   | 28%        |
| Traffic Arrests                          | 1212         | 21%        | 1158         | 25%        | 1026         | 23%<br>22% | 544         | 24%        | 632   | 25%        |
|                                          | 887          | 23%<br>18% | 1158         | 21%        | 860          | 22%<br>22% | 409         | 16%        | 384   | 25%        |
| Veh Code Warnings<br>Ordinance Arrests   | 37           |            | 85           |            | 90           |            | 409         |            | 130   |            |
| TOTALS                                   | 5089         | 26%        | 5486         | 36%        | 4677         | 48%        | 3721        | 31%        | 3682  | 59%        |
| TUNKHANNOCK                              | 5089         |            | 5486         |            | 46//         |            | 3/21        |            | 3682  |            |
|                                          | 2279         | 14%        | 2187         | 14%        | 1819         | 13%        | 1918        | 14%        | 1749  | 14%        |
| Complaints/Accidents Criminal Arrests    | 256          |            | 232          | 14%<br>12% | 203          | 13%<br>12% | 204         | 14%        | 1749  |            |
| Traffic Arrests                          | 467          | 14%<br>9%  | 892          | 16%        | 507          | 11%        | 340         | 13%        | 399   | 11%<br>16% |
|                                          | 358          | 7%         | 485          | 9%         | 326          | 11%<br>8%  | 291         |            | 224   |            |
| Veh Code Warnings<br>Ordinance Arrests   | 330<br>13    | 7%<br>9%   | 405          | 9%<br>2%   | 526<br>5     | 3%         | 11          | 11%<br>8%  | 1     | 14%<br>0%  |
| TOTALS                                   | 3373         | 9%         | 3800         | ۷%         | 2860         | 3%         | 2764        | 0%         | 2511  | 0%         |
| COOLBAUGH                                | 33/3         |            | 3000         |            | 2000         |            | 2/04        |            | 2511  |            |
| Coordinate Complaints / Accidents        | 7053         | 43%        | 6843         | 43%        | 5994         | 43%        | 5701        | 41%        | 5324  | 42%        |
| Criminal Arrests                         | 688          | 37%        | 684          | 35%        | 696          | 43%        | 629         | 41%        | 397   | 32%        |
| Traffic Arrests                          | 1515         | 29%        | 1500         | 27%        | 1214         | 26%        | 878         | 33%        | 740   | 29%        |
| Veh Code Warnings                        | 1605         | 33%        | 1871         | 33%        | 1059         | 26%<br>27% | 705         | 33%<br>28% | 415   | 26%        |
| Ordinance Arrests                        | 47           | 33%        | 1071         | 33%<br>44% | 1059<br>58   | 31%        | 703<br>48   | 35%        | 60    | 27%        |
| TOTALS                                   | 10908        | 33%        | 11003        | 44%0       | 9021         | 31%        | 7961        | 33%        | 6936  | 4190       |
| IUIALS_                                  | 10900        |            | 11003        |            | 9041         |            | /901        |            | 0930  |            |