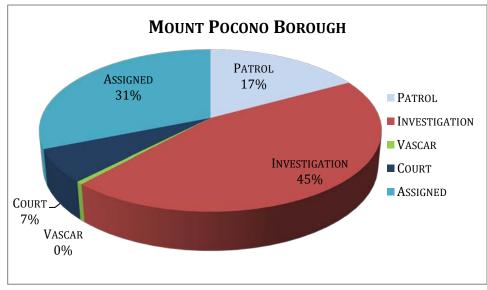

#### **Mount Pocono - 2013**

| Ī         |         | Н             | IOURS  |        |          |            |           | ACTIV    | ITY     |          |           |
|-----------|---------|---------------|--------|--------|----------|------------|-----------|----------|---------|----------|-----------|
|           |         |               |        |        | Time     |            |           | Criminal | Traffic |          | Ordinance |
|           | Patrol  | Investigation | Vascar | Court  | Assigned | Complaints | Accidents | Arrests  | Arrests | Warnings | Arrests   |
| January   | 255.02  | 334.96        | 13.00  | 66.50  | 240.89   | 140        | 24        | 33       | 97      | 51       | 26        |
| February  | 204.25  | 325.25        | 5.75   | 35.75  | 192.55   | 134        | 16        | 21       | 61      | 41       | 17        |
| March     | 258.00  | 302.68        | 11.25  | 67.50  | 251.22   | 155        | 25        | 24       | 93      | 53       | 18        |
| April     | 222.25  | 336.00        | 10.25  | 77.00  | 221.29   | 152        | 22        | 19       | 75      | 54       | 5         |
| May       | 178.50  | 436.68        | 2.25   | 39.25  | 222.93   | 166        | 28        | 26       | 60      | 40       | 17        |
| June      | 105.00  | 426.50        | 0.75   | 22.75  | 240.55   | 187        | 18        | 42       | 32      | 30       | 6         |
| July      | 36.75   | 388.70        | 0.00   | 47.25  | 259.27   | 196        | 25        | 39       | 42      | 28       | 7         |
| August    | 39.73   | 400.33        | 0.00   | 53.75  | 146.32   | 185        | 18        | 34       | 30      | 9        | 4         |
| September | 63.62   | 393.07        | 1.50   | 47.25  | 274.24   | 178        | 21        | 38       | 30      | 26       | 6         |
| October   | 80.80   | 349.73        | 2.00   | 72.75  | 284.66   | 146        | 21        | 31       | 25      | 17       | 1         |
| November  | 109.58  | 317.44        | 2.25   | 35.97  | 272.72   | 155        | 20        | 23       | 64      | 19       | 8         |
| December  | 89.18   | 300.14        | 2.95   | 71.78  | 386.67   | 132        | 24        | 18       | 23      | 16       | 15        |
| Total     | 1642.68 | 4311.48       | 51.95  | 637.50 | 2993.31  | 1926       | 262       | 348      | 632     | 384      | 130       |