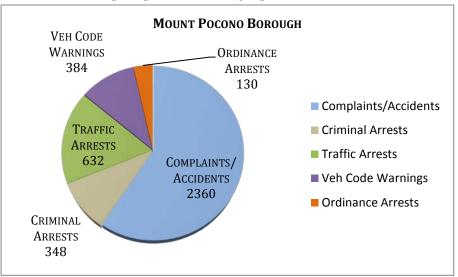

#### **Mount Pocono - 2013**

| Ī         |         | Н             | IOURS  |        |          |            |           | ACTIV    | ITY     |          |           |
|-----------|---------|---------------|--------|--------|----------|------------|-----------|----------|---------|----------|-----------|
|           |         |               |        |        | Time     |            |           | Criminal | Traffic |          | Ordinance |
|           | Patrol  | Investigation | Vascar | Court  | Assigned | Complaints | Accidents | Arrests  | Arrests | Warnings | Arrests   |
| January   | 255.02  | 334.96        | 13.00  | 66.50  | 240.89   | 140        | 24        | 33       | 97      | 51       | 26        |
| February  | 204.25  | 325.25        | 5.75   | 35.75  | 192.55   | 134        | 16        | 21       | 61      | 41       | 17        |
| March     | 258.00  | 302.68        | 11.25  | 67.50  | 251.22   | 155        | 25        | 24       | 93      | 53       | 18        |
| April     | 222.25  | 336.00        | 10.25  | 77.00  | 221.29   | 152        | 22        | 19       | 75      | 54       | 5         |
| May       | 178.50  | 436.68        | 2.25   | 39.25  | 222.93   | 166        | 28        | 26       | 60      | 40       | 17        |
| June      | 105.00  | 426.50        | 0.75   | 22.75  | 240.55   | 187        | 18        | 42       | 32      | 30       | 6         |
| July      | 36.75   | 388.70        | 0.00   | 47.25  | 259.27   | 196        | 25        | 39       | 42      | 28       | 7         |
| August    | 39.73   | 400.33        | 0.00   | 53.75  | 146.32   | 185        | 18        | 34       | 30      | 9        | 4         |
| September | 63.62   | 393.07        | 1.50   | 47.25  | 274.24   | 178        | 21        | 38       | 30      | 26       | 6         |
| October   | 80.80   | 349.73        | 2.00   | 72.75  | 284.66   | 146        | 21        | 31       | 25      | 17       | 1         |
| November  | 109.58  | 317.44        | 2.25   | 35.97  | 272.72   | 155        | 20        | 23       | 64      | 19       | 8         |
| December  | 89.18   | 300.14        | 2.95   | 71.78  | 386.67   | 132        | 24        | 18       | 23      | 16       | 15        |
| Total     | 1642.68 | 4311.48       | 51.95  | 637.50 | 2993.31  | 1926       | 262       | 348      | 632     | 384      | 130       |