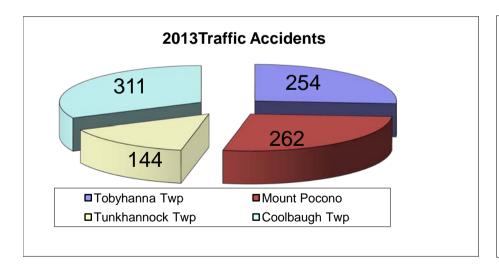

# Pocono Mountain Regional Police Department Activity 2012 vs 2013

|                   | 2012  | 2013  | Increase/<br>Decrease | % Increase/ Decrease |
|-------------------|-------|-------|-----------------------|----------------------|
| Total Calls       | 13802 | 12848 | -954                  | -7%                  |
| Complaints        | 12876 | 11877 | -999                  | -8%                  |
| Accidents         | 926   | 971   | 45                    | 5%                   |
| Criminal Arrests  | 1505  | 1241  | -264                  | -18%                 |
| Traffic Arrests   | 2648  | 2571  | -77                   | -3%                  |
| Traffic Warnings  | 2550  | 1605  | -945                  | -37%                 |
| Ordinance Arrests | 139   | 219   | 80                    | 58%                  |

Tobyhanna Twp - 2013

|           |         | Н             | OURS   |        |          |            |           | ACTIV    | ITY     |          |           |
|-----------|---------|---------------|--------|--------|----------|------------|-----------|----------|---------|----------|-----------|
|           |         |               |        |        | Time     |            |           | Criminal | Traffic |          | Ordinance |
|           | Patrol  | Investigation | Vascar | Court  | Assigned | Complaints | Accidents | Arrests  | Arrests | Warnings | Arrests   |
| January   | 784.65  | 786.20        | 9.75   | 50.00  | 599.23   | 288        | 32        | 20       | 73      | 68       | 6         |
| February  | 572.95  | 707.30        | 13.75  | 61.50  | 478.96   | 223        | 22        | 15       | 47      | 23       | 0         |
| March     | 417.80  | 416.87        | 14.00  | 48.75  | 624.91   | 234        | 24        | 15       | 65      | 52       | 0         |
| April     | 425.00  | 774.31        | 13.75  | 30.25  | 554.90   | 315        | 10        | 29       | 96      | 80       | 0         |
| May       | 436.25  | 687.67        | 16.75  | 117.75 | 554.54   | 359        | 15        | 33       | 83      | 50       | 5         |
| June      | 468.00  | 729.08        | 8.75   | 82.75  | 600.67   | 285        | 19        | 28       | 43      | 43       | 7         |
| July      | 568.57  | 607.94        | 17.75  | 30.25  | 644.93   | 314        | 19        | 74       | 78      | 64       | 1         |
| August    | 563.10  | 1415.33       | 15.00  | 69.50  | 363.97   | 306        | 29        | 25       | 58      | 45       | 4         |
| September | 559.36  | 834.80        | 19.42  | 72.25  | 685.50   | 267        | 17        | 43       | 115     | 41       | 2         |
| October   | 640.52  | 574.50        | 12.00  | 109.50 | 709.50   | 227        | 17        | 24       | 45      | 43       | 1         |
| November  | 604.22  | 634.13        | 13.58  | 57.87  | 679.73   | 265        | 23        | 23       | 63      | 52       | 1         |
| December  | 518.93  | 321.85        | 5.75   | 50.06  | 963.76   | 226        | 27        | 24       | 34      | 21       | 1         |
| Total     | 6559.35 | 8489.98       | 160.25 | 780.43 | 7460.60  | 3309       | 254       | 353      | 800     | 582      | 28        |

#### **Mount Pocono - 2013**

| Ī         |         | Н             | IOURS  |        |          |            |           | ACTIV    | ITY     |          |           |
|-----------|---------|---------------|--------|--------|----------|------------|-----------|----------|---------|----------|-----------|
|           |         |               |        |        | Time     |            |           | Criminal | Traffic |          | Ordinance |
|           | Patrol  | Investigation | Vascar | Court  | Assigned | Complaints | Accidents | Arrests  | Arrests | Warnings | Arrests   |
| January   | 255.02  | 334.96        | 13.00  | 66.50  | 240.89   | 140        | 24        | 33       | 97      | 51       | 26        |
| February  | 204.25  | 325.25        | 5.75   | 35.75  | 192.55   | 134        | 16        | 21       | 61      | 41       | 17        |
| March     | 258.00  | 302.68        | 11.25  | 67.50  | 251.22   | 155        | 25        | 24       | 93      | 53       | 18        |
| April     | 222.25  | 336.00        | 10.25  | 77.00  | 221.29   | 152        | 22        | 19       | 75      | 54       | 5         |
| May       | 178.50  | 436.68        | 2.25   | 39.25  | 222.93   | 166        | 28        | 26       | 60      | 40       | 17        |
| June      | 105.00  | 426.50        | 0.75   | 22.75  | 240.55   | 187        | 18        | 42       | 32      | 30       | 6         |
| July      | 36.75   | 388.70        | 0.00   | 47.25  | 259.27   | 196        | 25        | 39       | 42      | 28       | 7         |
| August    | 39.73   | 400.33        | 0.00   | 53.75  | 146.32   | 185        | 18        | 34       | 30      | 9        | 4         |
| September | 63.62   | 393.07        | 1.50   | 47.25  | 274.24   | 178        | 21        | 38       | 30      | 26       | 6         |
| October   | 80.80   | 349.73        | 2.00   | 72.75  | 284.66   | 146        | 21        | 31       | 25      | 17       | 1         |
| November  | 109.58  | 317.44        | 2.25   | 35.97  | 272.72   | 155        | 20        | 23       | 64      | 19       | 8         |
| December  | 89.18   | 300.14        | 2.95   | 71.78  | 386.67   | 132        | 24        | 18       | 23      | 16       | 15        |
| Total     | 1642.68 | 4311.48       | 51.95  | 637.50 | 2993.31  | 1926       | 262       | 348      | 632     | 384      | 130       |

Tunkhannock Twp - 2013

|           |         | H             | IOURS  |        |          |            |           | ACTIV    | ITY     |          |           |
|-----------|---------|---------------|--------|--------|----------|------------|-----------|----------|---------|----------|-----------|
|           |         |               |        |        | Time     |            |           | Criminal | Traffic |          | Ordinance |
|           | Patrol  | Investigation | Vascar | Court  | Assigned | Complaints | Accidents | Arrests  | Arrests | Warnings | Arrests   |
| January   | 162.25  | 248.02        | 3.25   | 25.75  | 227.95   | 99         | 16        | 5        | 35      | 10       | 0         |
| February  | 186.25  | 342.58        | 22.25  | 43.50  | 182.20   | 125        | 23        | 6        | 45      | 26       | 0         |
| March     | 235.00  | 339.33        | 18.25  | 42.00  | 237.72   | 114        | 14        | 11       | 39      | 25       | 0         |
| April     | 231.25  | 367.50        | 25.75  | 28.50  | 210.04   | 130        | 8         | 11       | 68      | 36       | 0         |
| May       | 188.50  | 295.92        | 20.25  | 36.25  | 210.95   | 152        | 12        | 6        | 46      | 20       | 0         |
| June      | 256.25  | 327.00        | 11.75  | 44.25  | 227.96   | 170        | 12        | 20       | 24      | 19       | 1         |
| July      | 215.75  | 406.57        | 6.00   | 14.25  | 245.33   | 160        | 9         | 26       | 20      | 24       | 0         |
| August    | 256.10  | 331.93        | 4.75   | 47.75  | 138.46   | 155        | 11        | 20       | 15      | 13       | 0         |
| September | 166.83  | 281.90        | 5.57   | 12.75  | 259.98   | 130        | 6         | 12       | 43      | 18       | 0         |
| October   | 166.89  | 308.24        | 7.00   | 34.25  | 269.57   | 138        | 9         | 5        | 32      | 14       | 0         |
| November  | 111.68  | 227.49        | 7.90   | 11.00  | 258.26   | 122        | 14        | 7        | 26      | 8        | 0         |
| December  | 93.00   | 453.00        | 1.28   | 16.75  | 366.17   | 110        | 10        | 9        | 6       | 11       | 0         |
| Total     | 2269.75 | 3929.48       | 134.00 | 357.00 | 2834.59  | 1605       | 144       | 138      | 399     | 224      | 1         |

Coolbaugh Twp - 2013

|           |         | H             | IOURS  | <del></del> |          |            |           |          |         |          |           |
|-----------|---------|---------------|--------|-------------|----------|------------|-----------|----------|---------|----------|-----------|
|           |         |               |        |             | Time     |            |           | Criminal | Traffic |          | Ordinance |
|           | Patrol  | Investigation | Vascar | Court       | Assigned | Complaints | Accidents | Arrests  | Arrests | Warnings | Arrests   |
| January   | 557.08  | 887.25        | 5.00   | 98.75       | 755.51   | 380        | 27        | 29       | 70      | 37       | 5         |
| February  | 640.59  | 791.50        | 1.00   | 108.25      | 603.88   | 340        | 30        | 16       | 60      | 18       | 2         |
| March     | 767.00  | 1167.83       | 7.00   | 96.00       | 787.89   | 389        | 26        | 35       | 80      | 42       | 3         |
| April     | 634.50  | 953.35        | 9.50   | 94.50       | 694.10   | 404        | 11        | 29       | 94      | 65       | 10        |
| May       | 563.50  | 1266.67       | 12.00  | 124.25      | 699.16   | 475        | 19        | 36       | 64      | 51       | 9         |
| June      | 463.00  | 1060.00       | 6.50   | 78.00       | 754.50   | 456        | 33        | 42       | 47      | 26       | 6         |
| July      | 568.98  | 1098.07       | 6.25   | 134.25      | 813.13   | 470        | 19        | 34       | 78      | 37       | 4         |
| August    | 494.53  | 1197.48       | 7.75   | 106.32      | 458.90   | 502        | 35        | 43       | 41      | 27       | 5         |
| September | 505.87  | 813.21        | 6.25   | 50.50       | 860.13   | 382        | 30        | 32       | 45      | 28       | 5         |
| October   | 550.08  | 853.96        | 14.75  | 177.50      | 892.81   | 395        | 23        | 36       | 54      | 20       | 0         |
| November  | 587.80  | 1017.13       | 13.33  | 96.58       | 855.34   | 483        | 32        | 40       | 69      | 35       | 9         |
| December  | 399.95  | 775.35        | 6.92   | 74.73       | 1212.76  | 337        | 26        | 25       | 38      | 29       | 2         |
| Total     | 6732.88 | 11881.80      | 96.25  | 1239.63     | 9388.11  | 5013       | 311       | 397      | 740     | 415      | 60        |