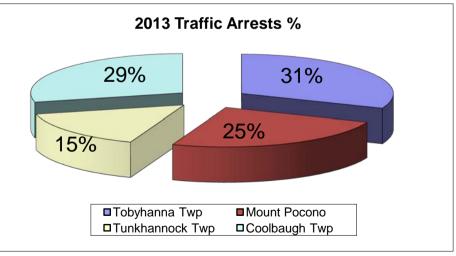

Tobyhanna Twp - 2013

|           |         | Н             | OURS   |        |          |            |           | ACTIV    | ITY     |          |           |
|-----------|---------|---------------|--------|--------|----------|------------|-----------|----------|---------|----------|-----------|
|           |         |               |        |        | Time     |            |           | Criminal | Traffic |          | Ordinance |
|           | Patrol  | Investigation | Vascar | Court  | Assigned | Complaints | Accidents | Arrests  | Arrests | Warnings | Arrests   |
| January   | 784.65  | 786.20        | 9.75   | 50.00  | 599.23   | 288        | 32        | 20       | 73      | 68       | 6         |
| February  | 572.95  | 707.30        | 13.75  | 61.50  | 478.96   | 223        | 22        | 15       | 47      | 23       | 0         |
| March     | 417.80  | 416.87        | 14.00  | 48.75  | 624.91   | 234        | 24        | 15       | 65      | 52       | 0         |
| April     | 425.00  | 774.31        | 13.75  | 30.25  | 554.90   | 315        | 10        | 29       | 96      | 80       | 0         |
| May       | 436.25  | 687.67        | 16.75  | 117.75 | 554.54   | 359        | 15        | 33       | 83      | 50       | 5         |
| June      | 468.00  | 729.08        | 8.75   | 82.75  | 600.67   | 285        | 19        | 28       | 43      | 43       | 7         |
| July      | 568.57  | 607.94        | 17.75  | 30.25  | 644.93   | 314        | 19        | 74       | 78      | 64       | 1         |
| August    | 563.10  | 1415.33       | 15.00  | 69.50  | 363.97   | 306        | 29        | 25       | 58      | 45       | 4         |
| September | 559.36  | 834.80        | 19.42  | 72.25  | 685.50   | 267        | 17        | 43       | 115     | 41       | 2         |
| October   | 640.52  | 574.50        | 12.00  | 109.50 | 709.50   | 227        | 17        | 24       | 45      | 43       | 1         |
| November  | 604.22  | 634.13        | 13.58  | 57.87  | 679.73   | 265        | 23        | 23       | 63      | 52       | 1         |
| December  | 518.93  | 321.85        | 5.75   | 50.06  | 963.76   | 226        | 27        | 24       | 34      | 21       | 1         |
| Total     | 6559.35 | 8489.98       | 160.25 | 780.43 | 7460.60  | 3309       | 254       | 353      | 800     | 582      | 28        |

#### **Mount Pocono - 2013**

| Ī         |         | Н             | IOURS  |        |          |            |           | ACTIV    | ITY     |          |           |
|-----------|---------|---------------|--------|--------|----------|------------|-----------|----------|---------|----------|-----------|
|           |         |               |        |        | Time     |            |           | Criminal | Traffic |          | Ordinance |
|           | Patrol  | Investigation | Vascar | Court  | Assigned | Complaints | Accidents | Arrests  | Arrests | Warnings | Arrests   |
| January   | 255.02  | 334.96        | 13.00  | 66.50  | 240.89   | 140        | 24        | 33       | 97      | 51       | 26        |
| February  | 204.25  | 325.25        | 5.75   | 35.75  | 192.55   | 134        | 16        | 21       | 61      | 41       | 17        |
| March     | 258.00  | 302.68        | 11.25  | 67.50  | 251.22   | 155        | 25        | 24       | 93      | 53       | 18        |
| April     | 222.25  | 336.00        | 10.25  | 77.00  | 221.29   | 152        | 22        | 19       | 75      | 54       | 5         |
| May       | 178.50  | 436.68        | 2.25   | 39.25  | 222.93   | 166        | 28        | 26       | 60      | 40       | 17        |
| June      | 105.00  | 426.50        | 0.75   | 22.75  | 240.55   | 187        | 18        | 42       | 32      | 30       | 6         |
| July      | 36.75   | 388.70        | 0.00   | 47.25  | 259.27   | 196        | 25        | 39       | 42      | 28       | 7         |
| August    | 39.73   | 400.33        | 0.00   | 53.75  | 146.32   | 185        | 18        | 34       | 30      | 9        | 4         |
| September | 63.62   | 393.07        | 1.50   | 47.25  | 274.24   | 178        | 21        | 38       | 30      | 26       | 6         |
| October   | 80.80   | 349.73        | 2.00   | 72.75  | 284.66   | 146        | 21        | 31       | 25      | 17       | 1         |
| November  | 109.58  | 317.44        | 2.25   | 35.97  | 272.72   | 155        | 20        | 23       | 64      | 19       | 8         |
| December  | 89.18   | 300.14        | 2.95   | 71.78  | 386.67   | 132        | 24        | 18       | 23      | 16       | 15        |
| Total     | 1642.68 | 4311.48       | 51.95  | 637.50 | 2993.31  | 1926       | 262       | 348      | 632     | 384      | 130       |

Tunkhannock Twp - 2013

|           |         | H             | IOURS  |        |          |            |           | ACTIV    | ITY     |          |           |
|-----------|---------|---------------|--------|--------|----------|------------|-----------|----------|---------|----------|-----------|
|           |         |               |        |        | Time     |            |           | Criminal | Traffic |          | Ordinance |
|           | Patrol  | Investigation | Vascar | Court  | Assigned | Complaints | Accidents | Arrests  | Arrests | Warnings | Arrests   |
| January   | 162.25  | 248.02        | 3.25   | 25.75  | 227.95   | 99         | 16        | 5        | 35      | 10       | 0         |
| February  | 186.25  | 342.58        | 22.25  | 43.50  | 182.20   | 125        | 23        | 6        | 45      | 26       | 0         |
| March     | 235.00  | 339.33        | 18.25  | 42.00  | 237.72   | 114        | 14        | 11       | 39      | 25       | 0         |
| April     | 231.25  | 367.50        | 25.75  | 28.50  | 210.04   | 130        | 8         | 11       | 68      | 36       | 0         |
| May       | 188.50  | 295.92        | 20.25  | 36.25  | 210.95   | 152        | 12        | 6        | 46      | 20       | 0         |
| June      | 256.25  | 327.00        | 11.75  | 44.25  | 227.96   | 170        | 12        | 20       | 24      | 19       | 1         |
| July      | 215.75  | 406.57        | 6.00   | 14.25  | 245.33   | 160        | 9         | 26       | 20      | 24       | 0         |
| August    | 256.10  | 331.93        | 4.75   | 47.75  | 138.46   | 155        | 11        | 20       | 15      | 13       | 0         |
| September | 166.83  | 281.90        | 5.57   | 12.75  | 259.98   | 130        | 6         | 12       | 43      | 18       | 0         |
| October   | 166.89  | 308.24        | 7.00   | 34.25  | 269.57   | 138        | 9         | 5        | 32      | 14       | 0         |
| November  | 111.68  | 227.49        | 7.90   | 11.00  | 258.26   | 122        | 14        | 7        | 26      | 8        | 0         |
| December  | 93.00   | 453.00        | 1.28   | 16.75  | 366.17   | 110        | 10        | 9        | 6       | 11       | 0         |
| Total     | 2269.75 | 3929.48       | 134.00 | 357.00 | 2834.59  | 1605       | 144       | 138      | 399     | 224      | 1         |

Coolbaugh Twp - 2013

|           |         | H             | IOURS  | <del></del> |          |            |           |          |         |          |           |
|-----------|---------|---------------|--------|-------------|----------|------------|-----------|----------|---------|----------|-----------|
|           |         |               |        |             | Time     |            |           | Criminal | Traffic |          | Ordinance |
|           | Patrol  | Investigation | Vascar | Court       | Assigned | Complaints | Accidents | Arrests  | Arrests | Warnings | Arrests   |
| January   | 557.08  | 887.25        | 5.00   | 98.75       | 755.51   | 380        | 27        | 29       | 70      | 37       | 5         |
| February  | 640.59  | 791.50        | 1.00   | 108.25      | 603.88   | 340        | 30        | 16       | 60      | 18       | 2         |
| March     | 767.00  | 1167.83       | 7.00   | 96.00       | 787.89   | 389        | 26        | 35       | 80      | 42       | 3         |
| April     | 634.50  | 953.35        | 9.50   | 94.50       | 694.10   | 404        | 11        | 29       | 94      | 65       | 10        |
| May       | 563.50  | 1266.67       | 12.00  | 124.25      | 699.16   | 475        | 19        | 36       | 64      | 51       | 9         |
| June      | 463.00  | 1060.00       | 6.50   | 78.00       | 754.50   | 456        | 33        | 42       | 47      | 26       | 6         |
| July      | 568.98  | 1098.07       | 6.25   | 134.25      | 813.13   | 470        | 19        | 34       | 78      | 37       | 4         |
| August    | 494.53  | 1197.48       | 7.75   | 106.32      | 458.90   | 502        | 35        | 43       | 41      | 27       | 5         |
| September | 505.87  | 813.21        | 6.25   | 50.50       | 860.13   | 382        | 30        | 32       | 45      | 28       | 5         |
| October   | 550.08  | 853.96        | 14.75  | 177.50      | 892.81   | 395        | 23        | 36       | 54      | 20       | 0         |
| November  | 587.80  | 1017.13       | 13.33  | 96.58       | 855.34   | 483        | 32        | 40       | 69      | 35       | 9         |
| December  | 399.95  | 775.35        | 6.92   | 74.73       | 1212.76  | 337        | 26        | 25       | 38      | 29       | 2         |
| Total     | 6732.88 | 11881.80      | 96.25  | 1239.63     | 9388.11  | 5013       | 311       | 397      | 740     | 415      | 60        |