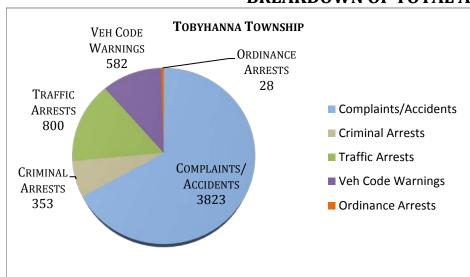

Tobyhanna Twp - 2013

|           |         | Н             | OURS   |        |          |            |           | ACTIV    | ITY     |          |           |
|-----------|---------|---------------|--------|--------|----------|------------|-----------|----------|---------|----------|-----------|
|           |         |               |        |        | Time     |            |           | Criminal | Traffic |          | Ordinance |
|           | Patrol  | Investigation | Vascar | Court  | Assigned | Complaints | Accidents | Arrests  | Arrests | Warnings | Arrests   |
| January   | 784.65  | 786.20        | 9.75   | 50.00  | 599.23   | 288        | 32        | 20       | 73      | 68       | 6         |
| February  | 572.95  | 707.30        | 13.75  | 61.50  | 478.96   | 223        | 22        | 15       | 47      | 23       | 0         |
| March     | 417.80  | 416.87        | 14.00  | 48.75  | 624.91   | 234        | 24        | 15       | 65      | 52       | 0         |
| April     | 425.00  | 774.31        | 13.75  | 30.25  | 554.90   | 315        | 10        | 29       | 96      | 80       | 0         |
| May       | 436.25  | 687.67        | 16.75  | 117.75 | 554.54   | 359        | 15        | 33       | 83      | 50       | 5         |
| June      | 468.00  | 729.08        | 8.75   | 82.75  | 600.67   | 285        | 19        | 28       | 43      | 43       | 7         |
| July      | 568.57  | 607.94        | 17.75  | 30.25  | 644.93   | 314        | 19        | 74       | 78      | 64       | 1         |
| August    | 563.10  | 1415.33       | 15.00  | 69.50  | 363.97   | 306        | 29        | 25       | 58      | 45       | 4         |
| September | 559.36  | 834.80        | 19.42  | 72.25  | 685.50   | 267        | 17        | 43       | 115     | 41       | 2         |
| October   | 640.52  | 574.50        | 12.00  | 109.50 | 709.50   | 227        | 17        | 24       | 45      | 43       | 1         |
| November  | 604.22  | 634.13        | 13.58  | 57.87  | 679.73   | 265        | 23        | 23       | 63      | 52       | 1         |
| December  | 518.93  | 321.85        | 5.75   | 50.06  | 963.76   | 226        | 27        | 24       | 34      | 21       | 1         |
| Total     | 6559.35 | 8489.98       | 160.25 | 780.43 | 7460.60  | 3309       | 254       | 353      | 800     | 582      | 28        |