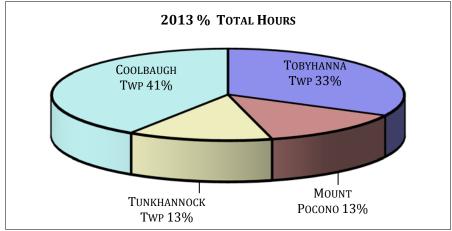

#### 2013 BUDGET HOURS BREAKDOWN

| Total Hrs           | 1380       | Hrs Available Per Day 19 |           | 197       |           |
|---------------------|------------|--------------------------|-----------|-----------|-----------|
|                     |            |                          |           |           |           |
|                     |            |                          |           |           |           |
|                     |            |                          | DAY       | 'S PER MO | NTH       |
| <b>MUNICIPALITY</b> | <u>HRS</u> | <u>%</u>                 | <u>28</u> | <u>30</u> | <u>31</u> |
| Tobyhanna           | 453.47     | 32.86%                   | 1814      | 1943      | 2008      |
| Mount Pocono        | 182.30     | 13.21%                   | 729       | 781       | 807       |
| Tunkhannock         | 172.50     | 12.50%                   | 690       | 739       | 764       |
| Coolbaugh           | 571.73     | 41.43%                   | 2287      | 2450      | 2532      |
|                     |            |                          |           |           |           |
| Totals              | 1380       | 100%                     | 5520      | 5914      | 6111      |