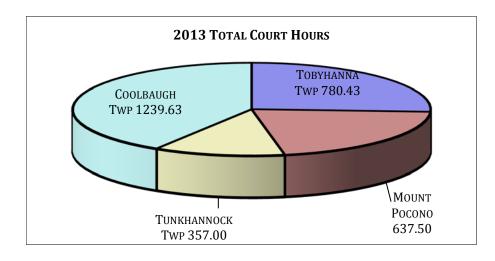

Tobyhanna Twp - 2013

|           |         | Н             | OURS   |        |          |            |           | ACTIV    | ITY     |          |           |
|-----------|---------|---------------|--------|--------|----------|------------|-----------|----------|---------|----------|-----------|
|           |         |               |        |        | Time     |            |           | Criminal | Traffic |          | Ordinance |
|           | Patrol  | Investigation | Vascar | Court  | Assigned | Complaints | Accidents | Arrests  | Arrests | Warnings | Arrests   |
| January   | 784.65  | 786.20        | 9.75   | 50.00  | 599.23   | 288        | 32        | 20       | 73      | 68       | 6         |
| February  | 572.95  | 707.30        | 13.75  | 61.50  | 478.96   | 223        | 22        | 15       | 47      | 23       | 0         |
| March     | 417.80  | 416.87        | 14.00  | 48.75  | 624.91   | 234        | 24        | 15       | 65      | 52       | 0         |
| April     | 425.00  | 774.31        | 13.75  | 30.25  | 554.90   | 315        | 10        | 29       | 96      | 80       | 0         |
| May       | 436.25  | 687.67        | 16.75  | 117.75 | 554.54   | 359        | 15        | 33       | 83      | 50       | 5         |
| June      | 468.00  | 729.08        | 8.75   | 82.75  | 600.67   | 285        | 19        | 28       | 43      | 43       | 7         |
| July      | 568.57  | 607.94        | 17.75  | 30.25  | 644.93   | 314        | 19        | 74       | 78      | 64       | 1         |
| August    | 563.10  | 1415.33       | 15.00  | 69.50  | 363.97   | 306        | 29        | 25       | 58      | 45       | 4         |
| September | 559.36  | 834.80        | 19.42  | 72.25  | 685.50   | 267        | 17        | 43       | 115     | 41       | 2         |
| October   | 640.52  | 574.50        | 12.00  | 109.50 | 709.50   | 227        | 17        | 24       | 45      | 43       | 1         |
| November  | 604.22  | 634.13        | 13.58  | 57.87  | 679.73   | 265        | 23        | 23       | 63      | 52       | 1         |
| December  | 518.93  | 321.85        | 5.75   | 50.06  | 963.76   | 226        | 27        | 24       | 34      | 21       | 1         |
| Total     | 6559.35 | 8489.98       | 160.25 | 780.43 | 7460.60  | 3309       | 254       | 353      | 800     | 582      | 28        |

#### **Mount Pocono - 2013**

| Ī         |         | Н             | IOURS  |        |          |            |           | ACTIV    | ITY     |          |           |
|-----------|---------|---------------|--------|--------|----------|------------|-----------|----------|---------|----------|-----------|
|           |         |               |        |        | Time     |            |           | Criminal | Traffic |          | Ordinance |
|           | Patrol  | Investigation | Vascar | Court  | Assigned | Complaints | Accidents | Arrests  | Arrests | Warnings | Arrests   |
| January   | 255.02  | 334.96        | 13.00  | 66.50  | 240.89   | 140        | 24        | 33       | 97      | 51       | 26        |
| February  | 204.25  | 325.25        | 5.75   | 35.75  | 192.55   | 134        | 16        | 21       | 61      | 41       | 17        |
| March     | 258.00  | 302.68        | 11.25  | 67.50  | 251.22   | 155        | 25        | 24       | 93      | 53       | 18        |
| April     | 222.25  | 336.00        | 10.25  | 77.00  | 221.29   | 152        | 22        | 19       | 75      | 54       | 5         |
| May       | 178.50  | 436.68        | 2.25   | 39.25  | 222.93   | 166        | 28        | 26       | 60      | 40       | 17        |
| June      | 105.00  | 426.50        | 0.75   | 22.75  | 240.55   | 187        | 18        | 42       | 32      | 30       | 6         |
| July      | 36.75   | 388.70        | 0.00   | 47.25  | 259.27   | 196        | 25        | 39       | 42      | 28       | 7         |
| August    | 39.73   | 400.33        | 0.00   | 53.75  | 146.32   | 185        | 18        | 34       | 30      | 9        | 4         |
| September | 63.62   | 393.07        | 1.50   | 47.25  | 274.24   | 178        | 21        | 38       | 30      | 26       | 6         |
| October   | 80.80   | 349.73        | 2.00   | 72.75  | 284.66   | 146        | 21        | 31       | 25      | 17       | 1         |
| November  | 109.58  | 317.44        | 2.25   | 35.97  | 272.72   | 155        | 20        | 23       | 64      | 19       | 8         |
| December  | 89.18   | 300.14        | 2.95   | 71.78  | 386.67   | 132        | 24        | 18       | 23      | 16       | 15        |
| Total     | 1642.68 | 4311.48       | 51.95  | 637.50 | 2993.31  | 1926       | 262       | 348      | 632     | 384      | 130       |

Tunkhannock Twp - 2013

|           |         | H             | IOURS  |        |          |            |           | ACTIV    | ITY     |          |           |
|-----------|---------|---------------|--------|--------|----------|------------|-----------|----------|---------|----------|-----------|
|           |         |               |        |        | Time     |            |           | Criminal | Traffic |          | Ordinance |
|           | Patrol  | Investigation | Vascar | Court  | Assigned | Complaints | Accidents | Arrests  | Arrests | Warnings | Arrests   |
| January   | 162.25  | 248.02        | 3.25   | 25.75  | 227.95   | 99         | 16        | 5        | 35      | 10       | 0         |
| February  | 186.25  | 342.58        | 22.25  | 43.50  | 182.20   | 125        | 23        | 6        | 45      | 26       | 0         |
| March     | 235.00  | 339.33        | 18.25  | 42.00  | 237.72   | 114        | 14        | 11       | 39      | 25       | 0         |
| April     | 231.25  | 367.50        | 25.75  | 28.50  | 210.04   | 130        | 8         | 11       | 68      | 36       | 0         |
| May       | 188.50  | 295.92        | 20.25  | 36.25  | 210.95   | 152        | 12        | 6        | 46      | 20       | 0         |
| June      | 256.25  | 327.00        | 11.75  | 44.25  | 227.96   | 170        | 12        | 20       | 24      | 19       | 1         |
| July      | 215.75  | 406.57        | 6.00   | 14.25  | 245.33   | 160        | 9         | 26       | 20      | 24       | 0         |
| August    | 256.10  | 331.93        | 4.75   | 47.75  | 138.46   | 155        | 11        | 20       | 15      | 13       | 0         |
| September | 166.83  | 281.90        | 5.57   | 12.75  | 259.98   | 130        | 6         | 12       | 43      | 18       | 0         |
| October   | 166.89  | 308.24        | 7.00   | 34.25  | 269.57   | 138        | 9         | 5        | 32      | 14       | 0         |
| November  | 111.68  | 227.49        | 7.90   | 11.00  | 258.26   | 122        | 14        | 7        | 26      | 8        | 0         |
| December  | 93.00   | 453.00        | 1.28   | 16.75  | 366.17   | 110        | 10        | 9        | 6       | 11       | 0         |
| Total     | 2269.75 | 3929.48       | 134.00 | 357.00 | 2834.59  | 1605       | 144       | 138      | 399     | 224      | 1         |

Coolbaugh Twp - 2013

|           |         | H             | IOURS  | <del></del> |          |            |           |          |         |          |           |
|-----------|---------|---------------|--------|-------------|----------|------------|-----------|----------|---------|----------|-----------|
|           |         |               |        |             | Time     |            |           | Criminal | Traffic |          | Ordinance |
|           | Patrol  | Investigation | Vascar | Court       | Assigned | Complaints | Accidents | Arrests  | Arrests | Warnings | Arrests   |
| January   | 557.08  | 887.25        | 5.00   | 98.75       | 755.51   | 380        | 27        | 29       | 70      | 37       | 5         |
| February  | 640.59  | 791.50        | 1.00   | 108.25      | 603.88   | 340        | 30        | 16       | 60      | 18       | 2         |
| March     | 767.00  | 1167.83       | 7.00   | 96.00       | 787.89   | 389        | 26        | 35       | 80      | 42       | 3         |
| April     | 634.50  | 953.35        | 9.50   | 94.50       | 694.10   | 404        | 11        | 29       | 94      | 65       | 10        |
| May       | 563.50  | 1266.67       | 12.00  | 124.25      | 699.16   | 475        | 19        | 36       | 64      | 51       | 9         |
| June      | 463.00  | 1060.00       | 6.50   | 78.00       | 754.50   | 456        | 33        | 42       | 47      | 26       | 6         |
| July      | 568.98  | 1098.07       | 6.25   | 134.25      | 813.13   | 470        | 19        | 34       | 78      | 37       | 4         |
| August    | 494.53  | 1197.48       | 7.75   | 106.32      | 458.90   | 502        | 35        | 43       | 41      | 27       | 5         |
| September | 505.87  | 813.21        | 6.25   | 50.50       | 860.13   | 382        | 30        | 32       | 45      | 28       | 5         |
| October   | 550.08  | 853.96        | 14.75  | 177.50      | 892.81   | 395        | 23        | 36       | 54      | 20       | 0         |
| November  | 587.80  | 1017.13       | 13.33  | 96.58       | 855.34   | 483        | 32        | 40       | 69      | 35       | 9         |
| December  | 399.95  | 775.35        | 6.92   | 74.73       | 1212.76  | 337        | 26        | 25       | 38      | 29       | 2         |
| Total     | 6732.88 | 11881.80      | 96.25  | 1239.63     | 9388.11  | 5013       | 311       | 397      | 740     | 415      | 60        |