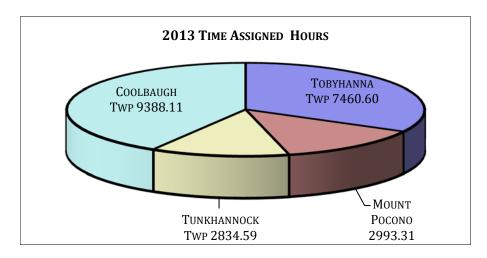

Tobyhanna Twp - 2013

|           |         | Н             | OURS   |        |          |            |           | ACTIV    | ITY     |          |           |
|-----------|---------|---------------|--------|--------|----------|------------|-----------|----------|---------|----------|-----------|
|           |         |               |        |        | Time     |            |           | Criminal | Traffic |          | Ordinance |
|           | Patrol  | Investigation | Vascar | Court  | Assigned | Complaints | Accidents | Arrests  | Arrests | Warnings | Arrests   |
| January   | 784.65  | 786.20        | 9.75   | 50.00  | 599.23   | 288        | 32        | 20       | 73      | 68       | 6         |
| February  | 572.95  | 707.30        | 13.75  | 61.50  | 478.96   | 223        | 22        | 15       | 47      | 23       | 0         |
| March     | 417.80  | 416.87        | 14.00  | 48.75  | 624.91   | 234        | 24        | 15       | 65      | 52       | 0         |
| April     | 425.00  | 774.31        | 13.75  | 30.25  | 554.90   | 315        | 10        | 29       | 96      | 80       | 0         |
| May       | 436.25  | 687.67        | 16.75  | 117.75 | 554.54   | 359        | 15        | 33       | 83      | 50       | 5         |
| June      | 468.00  | 729.08        | 8.75   | 82.75  | 600.67   | 285        | 19        | 28       | 43      | 43       | 7         |
| July      | 568.57  | 607.94        | 17.75  | 30.25  | 644.93   | 314        | 19        | 74       | 78      | 64       | 1         |
| August    | 563.10  | 1415.33       | 15.00  | 69.50  | 363.97   | 306        | 29        | 25       | 58      | 45       | 4         |
| September | 559.36  | 834.80        | 19.42  | 72.25  | 685.50   | 267        | 17        | 43       | 115     | 41       | 2         |
| October   | 640.52  | 574.50        | 12.00  | 109.50 | 709.50   | 227        | 17        | 24       | 45      | 43       | 1         |
| November  | 604.22  | 634.13        | 13.58  | 57.87  | 679.73   | 265        | 23        | 23       | 63      | 52       | 1         |
| December  | 518.93  | 321.85        | 5.75   | 50.06  | 963.76   | 226        | 27        | 24       | 34      | 21       | 1         |
| Total     | 6559.35 | 8489.98       | 160.25 | 780.43 | 7460.60  | 3309       | 254       | 353      | 800     | 582      | 28        |

#### **Mount Pocono - 2013**

| Ī         |         | Н             | IOURS  |        |          |            |           | ACTIV    | ITY     |          |           |
|-----------|---------|---------------|--------|--------|----------|------------|-----------|----------|---------|----------|-----------|
|           |         |               |        |        | Time     |            |           | Criminal | Traffic |          | Ordinance |
|           | Patrol  | Investigation | Vascar | Court  | Assigned | Complaints | Accidents | Arrests  | Arrests | Warnings | Arrests   |
| January   | 255.02  | 334.96        | 13.00  | 66.50  | 240.89   | 140        | 24        | 33       | 97      | 51       | 26        |
| February  | 204.25  | 325.25        | 5.75   | 35.75  | 192.55   | 134        | 16        | 21       | 61      | 41       | 17        |
| March     | 258.00  | 302.68        | 11.25  | 67.50  | 251.22   | 155        | 25        | 24       | 93      | 53       | 18        |
| April     | 222.25  | 336.00        | 10.25  | 77.00  | 221.29   | 152        | 22        | 19       | 75      | 54       | 5         |
| May       | 178.50  | 436.68        | 2.25   | 39.25  | 222.93   | 166        | 28        | 26       | 60      | 40       | 17        |
| June      | 105.00  | 426.50        | 0.75   | 22.75  | 240.55   | 187        | 18        | 42       | 32      | 30       | 6         |
| July      | 36.75   | 388.70        | 0.00   | 47.25  | 259.27   | 196        | 25        | 39       | 42      | 28       | 7         |
| August    | 39.73   | 400.33        | 0.00   | 53.75  | 146.32   | 185        | 18        | 34       | 30      | 9        | 4         |
| September | 63.62   | 393.07        | 1.50   | 47.25  | 274.24   | 178        | 21        | 38       | 30      | 26       | 6         |
| October   | 80.80   | 349.73        | 2.00   | 72.75  | 284.66   | 146        | 21        | 31       | 25      | 17       | 1         |
| November  | 109.58  | 317.44        | 2.25   | 35.97  | 272.72   | 155        | 20        | 23       | 64      | 19       | 8         |
| December  | 89.18   | 300.14        | 2.95   | 71.78  | 386.67   | 132        | 24        | 18       | 23      | 16       | 15        |
| Total     | 1642.68 | 4311.48       | 51.95  | 637.50 | 2993.31  | 1926       | 262       | 348      | 632     | 384      | 130       |

Tunkhannock Twp - 2013

|           |         | H             | IOURS  |        |          |            |           | ACTIV    | ITY     |          |           |
|-----------|---------|---------------|--------|--------|----------|------------|-----------|----------|---------|----------|-----------|
|           |         |               |        |        | Time     |            |           | Criminal | Traffic |          | Ordinance |
|           | Patrol  | Investigation | Vascar | Court  | Assigned | Complaints | Accidents | Arrests  | Arrests | Warnings | Arrests   |
| January   | 162.25  | 248.02        | 3.25   | 25.75  | 227.95   | 99         | 16        | 5        | 35      | 10       | 0         |
| February  | 186.25  | 342.58        | 22.25  | 43.50  | 182.20   | 125        | 23        | 6        | 45      | 26       | 0         |
| March     | 235.00  | 339.33        | 18.25  | 42.00  | 237.72   | 114        | 14        | 11       | 39      | 25       | 0         |
| April     | 231.25  | 367.50        | 25.75  | 28.50  | 210.04   | 130        | 8         | 11       | 68      | 36       | 0         |
| May       | 188.50  | 295.92        | 20.25  | 36.25  | 210.95   | 152        | 12        | 6        | 46      | 20       | 0         |
| June      | 256.25  | 327.00        | 11.75  | 44.25  | 227.96   | 170        | 12        | 20       | 24      | 19       | 1         |
| July      | 215.75  | 406.57        | 6.00   | 14.25  | 245.33   | 160        | 9         | 26       | 20      | 24       | 0         |
| August    | 256.10  | 331.93        | 4.75   | 47.75  | 138.46   | 155        | 11        | 20       | 15      | 13       | 0         |
| September | 166.83  | 281.90        | 5.57   | 12.75  | 259.98   | 130        | 6         | 12       | 43      | 18       | 0         |
| October   | 166.89  | 308.24        | 7.00   | 34.25  | 269.57   | 138        | 9         | 5        | 32      | 14       | 0         |
| November  | 111.68  | 227.49        | 7.90   | 11.00  | 258.26   | 122        | 14        | 7        | 26      | 8        | 0         |
| December  | 93.00   | 453.00        | 1.28   | 16.75  | 366.17   | 110        | 10        | 9        | 6       | 11       | 0         |
| Total     | 2269.75 | 3929.48       | 134.00 | 357.00 | 2834.59  | 1605       | 144       | 138      | 399     | 224      | 1         |

Coolbaugh Twp - 2013

|           |         | H             | IOURS  | <del></del> |          |            |           |          |         |          |           |
|-----------|---------|---------------|--------|-------------|----------|------------|-----------|----------|---------|----------|-----------|
|           |         |               |        |             | Time     |            |           | Criminal | Traffic |          | Ordinance |
|           | Patrol  | Investigation | Vascar | Court       | Assigned | Complaints | Accidents | Arrests  | Arrests | Warnings | Arrests   |
| January   | 557.08  | 887.25        | 5.00   | 98.75       | 755.51   | 380        | 27        | 29       | 70      | 37       | 5         |
| February  | 640.59  | 791.50        | 1.00   | 108.25      | 603.88   | 340        | 30        | 16       | 60      | 18       | 2         |
| March     | 767.00  | 1167.83       | 7.00   | 96.00       | 787.89   | 389        | 26        | 35       | 80      | 42       | 3         |
| April     | 634.50  | 953.35        | 9.50   | 94.50       | 694.10   | 404        | 11        | 29       | 94      | 65       | 10        |
| May       | 563.50  | 1266.67       | 12.00  | 124.25      | 699.16   | 475        | 19        | 36       | 64      | 51       | 9         |
| June      | 463.00  | 1060.00       | 6.50   | 78.00       | 754.50   | 456        | 33        | 42       | 47      | 26       | 6         |
| July      | 568.98  | 1098.07       | 6.25   | 134.25      | 813.13   | 470        | 19        | 34       | 78      | 37       | 4         |
| August    | 494.53  | 1197.48       | 7.75   | 106.32      | 458.90   | 502        | 35        | 43       | 41      | 27       | 5         |
| September | 505.87  | 813.21        | 6.25   | 50.50       | 860.13   | 382        | 30        | 32       | 45      | 28       | 5         |
| October   | 550.08  | 853.96        | 14.75  | 177.50      | 892.81   | 395        | 23        | 36       | 54      | 20       | 0         |
| November  | 587.80  | 1017.13       | 13.33  | 96.58       | 855.34   | 483        | 32        | 40       | 69      | 35       | 9         |
| December  | 399.95  | 775.35        | 6.92   | 74.73       | 1212.76  | 337        | 26        | 25       | 38      | 29       | 2         |
| Total     | 6732.88 | 11881.80      | 96.25  | 1239.63     | 9388.11  | 5013       | 311       | 397      | 740     | 415      | 60        |