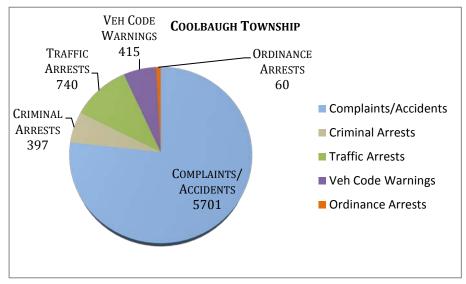

Coolbaugh Twp - 2013

|           |         | H             | IOURS  | <del></del> |          |            |           |          |         |          |           |
|-----------|---------|---------------|--------|-------------|----------|------------|-----------|----------|---------|----------|-----------|
|           |         |               |        |             | Time     |            |           | Criminal | Traffic |          | Ordinance |
|           | Patrol  | Investigation | Vascar | Court       | Assigned | Complaints | Accidents | Arrests  | Arrests | Warnings | Arrests   |
| January   | 557.08  | 887.25        | 5.00   | 98.75       | 755.51   | 380        | 27        | 29       | 70      | 37       | 5         |
| February  | 640.59  | 791.50        | 1.00   | 108.25      | 603.88   | 340        | 30        | 16       | 60      | 18       | 2         |
| March     | 767.00  | 1167.83       | 7.00   | 96.00       | 787.89   | 389        | 26        | 35       | 80      | 42       | 3         |
| April     | 634.50  | 953.35        | 9.50   | 94.50       | 694.10   | 404        | 11        | 29       | 94      | 65       | 10        |
| May       | 563.50  | 1266.67       | 12.00  | 124.25      | 699.16   | 475        | 19        | 36       | 64      | 51       | 9         |
| June      | 463.00  | 1060.00       | 6.50   | 78.00       | 754.50   | 456        | 33        | 42       | 47      | 26       | 6         |
| July      | 568.98  | 1098.07       | 6.25   | 134.25      | 813.13   | 470        | 19        | 34       | 78      | 37       | 4         |
| August    | 494.53  | 1197.48       | 7.75   | 106.32      | 458.90   | 502        | 35        | 43       | 41      | 27       | 5         |
| September | 505.87  | 813.21        | 6.25   | 50.50       | 860.13   | 382        | 30        | 32       | 45      | 28       | 5         |
| October   | 550.08  | 853.96        | 14.75  | 177.50      | 892.81   | 395        | 23        | 36       | 54      | 20       | 0         |
| November  | 587.80  | 1017.13       | 13.33  | 96.58       | 855.34   | 483        | 32        | 40       | 69      | 35       | 9         |
| December  | 399.95  | 775.35        | 6.92   | 74.73       | 1212.76  | 337        | 26        | 25       | 38      | 29       | 2         |
| Total     | 6732.88 | 11881.80      | 96.25  | 1239.63     | 9388.11  | 5013       | 311       | 397      | 740     | 415      | 60        |