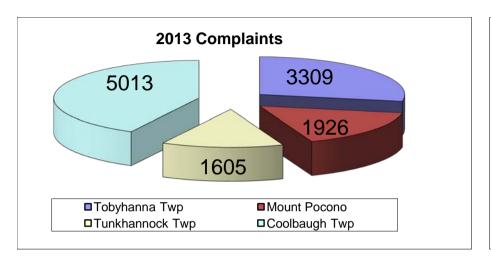

Tobyhanna Twp - 2013

|           |         | Н             | OURS   |        |          |            |           | ACTIV    | ITY     |          |           |
|-----------|---------|---------------|--------|--------|----------|------------|-----------|----------|---------|----------|-----------|
|           |         |               |        |        | Time     |            |           | Criminal | Traffic |          | Ordinance |
|           | Patrol  | Investigation | Vascar | Court  | Assigned | Complaints | Accidents | Arrests  | Arrests | Warnings | Arrests   |
| January   | 784.65  | 786.20        | 9.75   | 50.00  | 599.23   | 288        | 32        | 20       | 73      | 68       | 6         |
| February  | 572.95  | 707.30        | 13.75  | 61.50  | 478.96   | 223        | 22        | 15       | 47      | 23       | 0         |
| March     | 417.80  | 416.87        | 14.00  | 48.75  | 624.91   | 234        | 24        | 15       | 65      | 52       | 0         |
| April     | 425.00  | 774.31        | 13.75  | 30.25  | 554.90   | 315        | 10        | 29       | 96      | 80       | 0         |
| May       | 436.25  | 687.67        | 16.75  | 117.75 | 554.54   | 359        | 15        | 33       | 83      | 50       | 5         |
| June      | 468.00  | 729.08        | 8.75   | 82.75  | 600.67   | 285        | 19        | 28       | 43      | 43       | 7         |
| July      | 568.57  | 607.94        | 17.75  | 30.25  | 644.93   | 314        | 19        | 74       | 78      | 64       | 1         |
| August    | 563.10  | 1415.33       | 15.00  | 69.50  | 363.97   | 306        | 29        | 25       | 58      | 45       | 4         |
| September | 559.36  | 834.80        | 19.42  | 72.25  | 685.50   | 267        | 17        | 43       | 115     | 41       | 2         |
| October   | 640.52  | 574.50        | 12.00  | 109.50 | 709.50   | 227        | 17        | 24       | 45      | 43       | 1         |
| November  | 604.22  | 634.13        | 13.58  | 57.87  | 679.73   | 265        | 23        | 23       | 63      | 52       | 1         |
| December  | 518.93  | 321.85        | 5.75   | 50.06  | 963.76   | 226        | 27        | 24       | 34      | 21       | 1         |
| Total     | 6559.35 | 8489.98       | 160.25 | 780.43 | 7460.60  | 3309       | 254       | 353      | 800     | 582      | 28        |

#### **Mount Pocono - 2013**

| Ī         |         | Н             | IOURS  |        |          |            |           | ACTIV    | ITY     |          |           |
|-----------|---------|---------------|--------|--------|----------|------------|-----------|----------|---------|----------|-----------|
|           |         |               |        |        | Time     |            |           | Criminal | Traffic |          | Ordinance |
|           | Patrol  | Investigation | Vascar | Court  | Assigned | Complaints | Accidents | Arrests  | Arrests | Warnings | Arrests   |
| January   | 255.02  | 334.96        | 13.00  | 66.50  | 240.89   | 140        | 24        | 33       | 97      | 51       | 26        |
| February  | 204.25  | 325.25        | 5.75   | 35.75  | 192.55   | 134        | 16        | 21       | 61      | 41       | 17        |
| March     | 258.00  | 302.68        | 11.25  | 67.50  | 251.22   | 155        | 25        | 24       | 93      | 53       | 18        |
| April     | 222.25  | 336.00        | 10.25  | 77.00  | 221.29   | 152        | 22        | 19       | 75      | 54       | 5         |
| May       | 178.50  | 436.68        | 2.25   | 39.25  | 222.93   | 166        | 28        | 26       | 60      | 40       | 17        |
| June      | 105.00  | 426.50        | 0.75   | 22.75  | 240.55   | 187        | 18        | 42       | 32      | 30       | 6         |
| July      | 36.75   | 388.70        | 0.00   | 47.25  | 259.27   | 196        | 25        | 39       | 42      | 28       | 7         |
| August    | 39.73   | 400.33        | 0.00   | 53.75  | 146.32   | 185        | 18        | 34       | 30      | 9        | 4         |
| September | 63.62   | 393.07        | 1.50   | 47.25  | 274.24   | 178        | 21        | 38       | 30      | 26       | 6         |
| October   | 80.80   | 349.73        | 2.00   | 72.75  | 284.66   | 146        | 21        | 31       | 25      | 17       | 1         |
| November  | 109.58  | 317.44        | 2.25   | 35.97  | 272.72   | 155        | 20        | 23       | 64      | 19       | 8         |
| December  | 89.18   | 300.14        | 2.95   | 71.78  | 386.67   | 132        | 24        | 18       | 23      | 16       | 15        |
| Total     | 1642.68 | 4311.48       | 51.95  | 637.50 | 2993.31  | 1926       | 262       | 348      | 632     | 384      | 130       |

Tunkhannock Twp - 2013

|           |         | H             | IOURS  |        |          |            |           | ACTIV    | ITY     |          |           |
|-----------|---------|---------------|--------|--------|----------|------------|-----------|----------|---------|----------|-----------|
|           |         |               |        |        | Time     |            |           | Criminal | Traffic |          | Ordinance |
|           | Patrol  | Investigation | Vascar | Court  | Assigned | Complaints | Accidents | Arrests  | Arrests | Warnings | Arrests   |
| January   | 162.25  | 248.02        | 3.25   | 25.75  | 227.95   | 99         | 16        | 5        | 35      | 10       | 0         |
| February  | 186.25  | 342.58        | 22.25  | 43.50  | 182.20   | 125        | 23        | 6        | 45      | 26       | 0         |
| March     | 235.00  | 339.33        | 18.25  | 42.00  | 237.72   | 114        | 14        | 11       | 39      | 25       | 0         |
| April     | 231.25  | 367.50        | 25.75  | 28.50  | 210.04   | 130        | 8         | 11       | 68      | 36       | 0         |
| May       | 188.50  | 295.92        | 20.25  | 36.25  | 210.95   | 152        | 12        | 6        | 46      | 20       | 0         |
| June      | 256.25  | 327.00        | 11.75  | 44.25  | 227.96   | 170        | 12        | 20       | 24      | 19       | 1         |
| July      | 215.75  | 406.57        | 6.00   | 14.25  | 245.33   | 160        | 9         | 26       | 20      | 24       | 0         |
| August    | 256.10  | 331.93        | 4.75   | 47.75  | 138.46   | 155        | 11        | 20       | 15      | 13       | 0         |
| September | 166.83  | 281.90        | 5.57   | 12.75  | 259.98   | 130        | 6         | 12       | 43      | 18       | 0         |
| October   | 166.89  | 308.24        | 7.00   | 34.25  | 269.57   | 138        | 9         | 5        | 32      | 14       | 0         |
| November  | 111.68  | 227.49        | 7.90   | 11.00  | 258.26   | 122        | 14        | 7        | 26      | 8        | 0         |
| December  | 93.00   | 453.00        | 1.28   | 16.75  | 366.17   | 110        | 10        | 9        | 6       | 11       | 0         |
| Total     | 2269.75 | 3929.48       | 134.00 | 357.00 | 2834.59  | 1605       | 144       | 138      | 399     | 224      | 1         |

Coolbaugh Twp - 2013

|           |         | H             | IOURS  | <del></del> |          |            |           |          |         |          |           |
|-----------|---------|---------------|--------|-------------|----------|------------|-----------|----------|---------|----------|-----------|
|           |         |               |        |             | Time     |            |           | Criminal | Traffic |          | Ordinance |
|           | Patrol  | Investigation | Vascar | Court       | Assigned | Complaints | Accidents | Arrests  | Arrests | Warnings | Arrests   |
| January   | 557.08  | 887.25        | 5.00   | 98.75       | 755.51   | 380        | 27        | 29       | 70      | 37       | 5         |
| February  | 640.59  | 791.50        | 1.00   | 108.25      | 603.88   | 340        | 30        | 16       | 60      | 18       | 2         |
| March     | 767.00  | 1167.83       | 7.00   | 96.00       | 787.89   | 389        | 26        | 35       | 80      | 42       | 3         |
| April     | 634.50  | 953.35        | 9.50   | 94.50       | 694.10   | 404        | 11        | 29       | 94      | 65       | 10        |
| May       | 563.50  | 1266.67       | 12.00  | 124.25      | 699.16   | 475        | 19        | 36       | 64      | 51       | 9         |
| June      | 463.00  | 1060.00       | 6.50   | 78.00       | 754.50   | 456        | 33        | 42       | 47      | 26       | 6         |
| July      | 568.98  | 1098.07       | 6.25   | 134.25      | 813.13   | 470        | 19        | 34       | 78      | 37       | 4         |
| August    | 494.53  | 1197.48       | 7.75   | 106.32      | 458.90   | 502        | 35        | 43       | 41      | 27       | 5         |
| September | 505.87  | 813.21        | 6.25   | 50.50       | 860.13   | 382        | 30        | 32       | 45      | 28       | 5         |
| October   | 550.08  | 853.96        | 14.75  | 177.50      | 892.81   | 395        | 23        | 36       | 54      | 20       | 0         |
| November  | 587.80  | 1017.13       | 13.33  | 96.58       | 855.34   | 483        | 32        | 40       | 69      | 35       | 9         |
| December  | 399.95  | 775.35        | 6.92   | 74.73       | 1212.76  | 337        | 26        | 25       | 38      | 29       | 2         |
| Total     | 6732.88 | 11881.80      | 96.25  | 1239.63     | 9388.11  | 5013       | 311       | 397      | 740     | 415      | 60        |