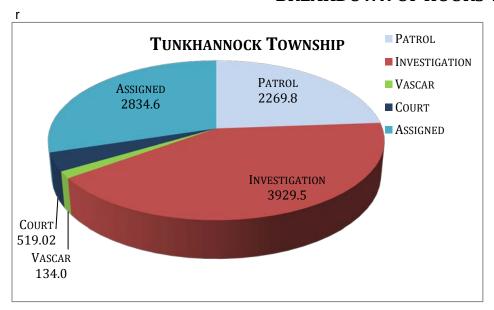

Tunkhannock Twp - 2013

|           |         | H             | IOURS  |        |          |            |           | ACTIV    | ITY     |          |           |
|-----------|---------|---------------|--------|--------|----------|------------|-----------|----------|---------|----------|-----------|
|           |         |               |        |        | Time     |            |           | Criminal | Traffic |          | Ordinance |
|           | Patrol  | Investigation | Vascar | Court  | Assigned | Complaints | Accidents | Arrests  | Arrests | Warnings | Arrests   |
| January   | 162.25  | 248.02        | 3.25   | 25.75  | 227.95   | 99         | 16        | 5        | 35      | 10       | 0         |
| February  | 186.25  | 342.58        | 22.25  | 43.50  | 182.20   | 125        | 23        | 6        | 45      | 26       | 0         |
| March     | 235.00  | 339.33        | 18.25  | 42.00  | 237.72   | 114        | 14        | 11       | 39      | 25       | 0         |
| April     | 231.25  | 367.50        | 25.75  | 28.50  | 210.04   | 130        | 8         | 11       | 68      | 36       | 0         |
| May       | 188.50  | 295.92        | 20.25  | 36.25  | 210.95   | 152        | 12        | 6        | 46      | 20       | 0         |
| June      | 256.25  | 327.00        | 11.75  | 44.25  | 227.96   | 170        | 12        | 20       | 24      | 19       | 1         |
| July      | 215.75  | 406.57        | 6.00   | 14.25  | 245.33   | 160        | 9         | 26       | 20      | 24       | 0         |
| August    | 256.10  | 331.93        | 4.75   | 47.75  | 138.46   | 155        | 11        | 20       | 15      | 13       | 0         |
| September | 166.83  | 281.90        | 5.57   | 12.75  | 259.98   | 130        | 6         | 12       | 43      | 18       | 0         |
| October   | 166.89  | 308.24        | 7.00   | 34.25  | 269.57   | 138        | 9         | 5        | 32      | 14       | 0         |
| November  | 111.68  | 227.49        | 7.90   | 11.00  | 258.26   | 122        | 14        | 7        | 26      | 8        | 0         |
| December  | 93.00   | 453.00        | 1.28   | 16.75  | 366.17   | 110        | 10        | 9        | 6       | 11       | 0         |
| Total     | 2269.75 | 3929.48       | 134.00 | 357.00 | 2834.59  | 1605       | 144       | 138      | 399     | 224      | 1         |