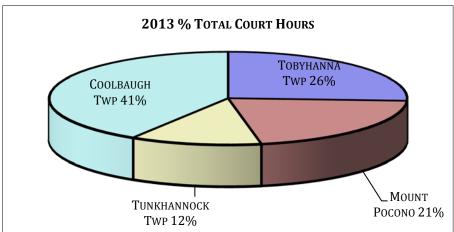

#### 2013 BUDGET HOURS BREAKDOWN

| Total Hrs           | 1380       | Hrs Available Per Day 19 |           | 197       |           |
|---------------------|------------|--------------------------|-----------|-----------|-----------|
|                     |            |                          |           |           |           |
|                     |            |                          |           |           |           |
|                     |            |                          | DAY       | 'S PER MO | NTH       |
| <b>MUNICIPALITY</b> | <u>HRS</u> | <u>%</u>                 | <u>28</u> | <u>30</u> | <u>31</u> |
| Tobyhanna           | 453.47     | 32.86%                   | 1814      | 1943      | 2008      |
| Mount Pocono        | 182.30     | 13.21%                   | 729       | 781       | 807       |
| Tunkhannock         | 172.50     | 12.50%                   | 690       | 739       | 764       |
| Coolbaugh           | 571.73     | 41.43%                   | 2287      | 2450      | 2532      |
|                     |            |                          |           |           |           |
| Totals              | 1380       | 100%                     | 5520      | 5914      | 6111      |