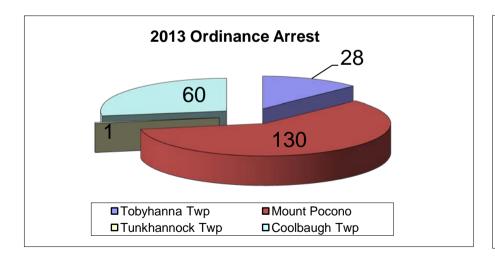

Tobyhanna Twp - 2013

|           |         | Н             | OURS   |        |          |            |           | ACTIV    | ITY     |          |           |
|-----------|---------|---------------|--------|--------|----------|------------|-----------|----------|---------|----------|-----------|
|           |         |               |        |        | Time     |            |           | Criminal | Traffic |          | Ordinance |
|           | Patrol  | Investigation | Vascar | Court  | Assigned | Complaints | Accidents | Arrests  | Arrests | Warnings | Arrests   |
| January   | 784.65  | 786.20        | 9.75   | 50.00  | 599.23   | 288        | 32        | 20       | 73      | 68       | 6         |
| February  | 572.95  | 707.30        | 13.75  | 61.50  | 478.96   | 223        | 22        | 15       | 47      | 23       | 0         |
| March     | 417.80  | 416.87        | 14.00  | 48.75  | 624.91   | 234        | 24        | 15       | 65      | 52       | 0         |
| April     | 425.00  | 774.31        | 13.75  | 30.25  | 554.90   | 315        | 10        | 29       | 96      | 80       | 0         |
| May       | 436.25  | 687.67        | 16.75  | 117.75 | 554.54   | 359        | 15        | 33       | 83      | 50       | 5         |
| June      | 468.00  | 729.08        | 8.75   | 82.75  | 600.67   | 285        | 19        | 28       | 43      | 43       | 7         |
| July      | 568.57  | 607.94        | 17.75  | 30.25  | 644.93   | 314        | 19        | 74       | 78      | 64       | 1         |
| August    | 563.10  | 1415.33       | 15.00  | 69.50  | 363.97   | 306        | 29        | 25       | 58      | 45       | 4         |
| September | 559.36  | 834.80        | 19.42  | 72.25  | 685.50   | 267        | 17        | 43       | 115     | 41       | 2         |
| October   | 640.52  | 574.50        | 12.00  | 109.50 | 709.50   | 227        | 17        | 24       | 45      | 43       | 1         |
| November  | 604.22  | 634.13        | 13.58  | 57.87  | 679.73   | 265        | 23        | 23       | 63      | 52       | 1         |
| December  | 518.93  | 321.85        | 5.75   | 50.06  | 963.76   | 226        | 27        | 24       | 34      | 21       | 1         |
| Total     | 6559.35 | 8489.98       | 160.25 | 780.43 | 7460.60  | 3309       | 254       | 353      | 800     | 582      | 28        |

#### **Mount Pocono - 2013**

| Ī         |         | Н             | IOURS  |        |          |            |           | ACTIV    | ITY     |          |           |
|-----------|---------|---------------|--------|--------|----------|------------|-----------|----------|---------|----------|-----------|
|           |         |               |        |        | Time     |            |           | Criminal | Traffic |          | Ordinance |
|           | Patrol  | Investigation | Vascar | Court  | Assigned | Complaints | Accidents | Arrests  | Arrests | Warnings | Arrests   |
| January   | 255.02  | 334.96        | 13.00  | 66.50  | 240.89   | 140        | 24        | 33       | 97      | 51       | 26        |
| February  | 204.25  | 325.25        | 5.75   | 35.75  | 192.55   | 134        | 16        | 21       | 61      | 41       | 17        |
| March     | 258.00  | 302.68        | 11.25  | 67.50  | 251.22   | 155        | 25        | 24       | 93      | 53       | 18        |
| April     | 222.25  | 336.00        | 10.25  | 77.00  | 221.29   | 152        | 22        | 19       | 75      | 54       | 5         |
| May       | 178.50  | 436.68        | 2.25   | 39.25  | 222.93   | 166        | 28        | 26       | 60      | 40       | 17        |
| June      | 105.00  | 426.50        | 0.75   | 22.75  | 240.55   | 187        | 18        | 42       | 32      | 30       | 6         |
| July      | 36.75   | 388.70        | 0.00   | 47.25  | 259.27   | 196        | 25        | 39       | 42      | 28       | 7         |
| August    | 39.73   | 400.33        | 0.00   | 53.75  | 146.32   | 185        | 18        | 34       | 30      | 9        | 4         |
| September | 63.62   | 393.07        | 1.50   | 47.25  | 274.24   | 178        | 21        | 38       | 30      | 26       | 6         |
| October   | 80.80   | 349.73        | 2.00   | 72.75  | 284.66   | 146        | 21        | 31       | 25      | 17       | 1         |
| November  | 109.58  | 317.44        | 2.25   | 35.97  | 272.72   | 155        | 20        | 23       | 64      | 19       | 8         |
| December  | 89.18   | 300.14        | 2.95   | 71.78  | 386.67   | 132        | 24        | 18       | 23      | 16       | 15        |
| Total     | 1642.68 | 4311.48       | 51.95  | 637.50 | 2993.31  | 1926       | 262       | 348      | 632     | 384      | 130       |

Tunkhannock Twp - 2013

|           |         | H             | IOURS  |        |          |            |           | ACTIV    | ITY     |          |           |
|-----------|---------|---------------|--------|--------|----------|------------|-----------|----------|---------|----------|-----------|
|           |         |               |        |        | Time     |            |           | Criminal | Traffic |          | Ordinance |
|           | Patrol  | Investigation | Vascar | Court  | Assigned | Complaints | Accidents | Arrests  | Arrests | Warnings | Arrests   |
| January   | 162.25  | 248.02        | 3.25   | 25.75  | 227.95   | 99         | 16        | 5        | 35      | 10       | 0         |
| February  | 186.25  | 342.58        | 22.25  | 43.50  | 182.20   | 125        | 23        | 6        | 45      | 26       | 0         |
| March     | 235.00  | 339.33        | 18.25  | 42.00  | 237.72   | 114        | 14        | 11       | 39      | 25       | 0         |
| April     | 231.25  | 367.50        | 25.75  | 28.50  | 210.04   | 130        | 8         | 11       | 68      | 36       | 0         |
| May       | 188.50  | 295.92        | 20.25  | 36.25  | 210.95   | 152        | 12        | 6        | 46      | 20       | 0         |
| June      | 256.25  | 327.00        | 11.75  | 44.25  | 227.96   | 170        | 12        | 20       | 24      | 19       | 1         |
| July      | 215.75  | 406.57        | 6.00   | 14.25  | 245.33   | 160        | 9         | 26       | 20      | 24       | 0         |
| August    | 256.10  | 331.93        | 4.75   | 47.75  | 138.46   | 155        | 11        | 20       | 15      | 13       | 0         |
| September | 166.83  | 281.90        | 5.57   | 12.75  | 259.98   | 130        | 6         | 12       | 43      | 18       | 0         |
| October   | 166.89  | 308.24        | 7.00   | 34.25  | 269.57   | 138        | 9         | 5        | 32      | 14       | 0         |
| November  | 111.68  | 227.49        | 7.90   | 11.00  | 258.26   | 122        | 14        | 7        | 26      | 8        | 0         |
| December  | 93.00   | 453.00        | 1.28   | 16.75  | 366.17   | 110        | 10        | 9        | 6       | 11       | 0         |
| Total     | 2269.75 | 3929.48       | 134.00 | 357.00 | 2834.59  | 1605       | 144       | 138      | 399     | 224      | 1         |

Coolbaugh Twp - 2013

|           |         | H             | IOURS  | <del></del> |          |            |           |          |         |          |           |
|-----------|---------|---------------|--------|-------------|----------|------------|-----------|----------|---------|----------|-----------|
|           |         |               |        |             | Time     |            |           | Criminal | Traffic |          | Ordinance |
|           | Patrol  | Investigation | Vascar | Court       | Assigned | Complaints | Accidents | Arrests  | Arrests | Warnings | Arrests   |
| January   | 557.08  | 887.25        | 5.00   | 98.75       | 755.51   | 380        | 27        | 29       | 70      | 37       | 5         |
| February  | 640.59  | 791.50        | 1.00   | 108.25      | 603.88   | 340        | 30        | 16       | 60      | 18       | 2         |
| March     | 767.00  | 1167.83       | 7.00   | 96.00       | 787.89   | 389        | 26        | 35       | 80      | 42       | 3         |
| April     | 634.50  | 953.35        | 9.50   | 94.50       | 694.10   | 404        | 11        | 29       | 94      | 65       | 10        |
| May       | 563.50  | 1266.67       | 12.00  | 124.25      | 699.16   | 475        | 19        | 36       | 64      | 51       | 9         |
| June      | 463.00  | 1060.00       | 6.50   | 78.00       | 754.50   | 456        | 33        | 42       | 47      | 26       | 6         |
| July      | 568.98  | 1098.07       | 6.25   | 134.25      | 813.13   | 470        | 19        | 34       | 78      | 37       | 4         |
| August    | 494.53  | 1197.48       | 7.75   | 106.32      | 458.90   | 502        | 35        | 43       | 41      | 27       | 5         |
| September | 505.87  | 813.21        | 6.25   | 50.50       | 860.13   | 382        | 30        | 32       | 45      | 28       | 5         |
| October   | 550.08  | 853.96        | 14.75  | 177.50      | 892.81   | 395        | 23        | 36       | 54      | 20       | 0         |
| November  | 587.80  | 1017.13       | 13.33  | 96.58       | 855.34   | 483        | 32        | 40       | 69      | 35       | 9         |
| December  | 399.95  | 775.35        | 6.92   | 74.73       | 1212.76  | 337        | 26        | 25       | 38      | 29       | 2         |
| Total     | 6732.88 | 11881.80      | 96.25  | 1239.63     | 9388.11  | 5013       | 311       | 397      | 740     | 415      | 60        |