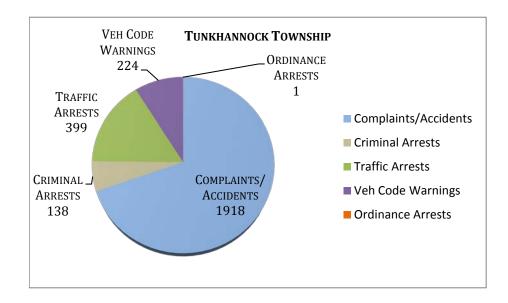

Tunkhannock Twp - 2013

|           |         | H             | IOURS  |        |          |            |           | ACTIV    | ITY     |          |           |
|-----------|---------|---------------|--------|--------|----------|------------|-----------|----------|---------|----------|-----------|
|           |         |               |        |        | Time     |            |           | Criminal | Traffic |          | Ordinance |
|           | Patrol  | Investigation | Vascar | Court  | Assigned | Complaints | Accidents | Arrests  | Arrests | Warnings | Arrests   |
| January   | 162.25  | 248.02        | 3.25   | 25.75  | 227.95   | 99         | 16        | 5        | 35      | 10       | 0         |
| February  | 186.25  | 342.58        | 22.25  | 43.50  | 182.20   | 125        | 23        | 6        | 45      | 26       | 0         |
| March     | 235.00  | 339.33        | 18.25  | 42.00  | 237.72   | 114        | 14        | 11       | 39      | 25       | 0         |
| April     | 231.25  | 367.50        | 25.75  | 28.50  | 210.04   | 130        | 8         | 11       | 68      | 36       | 0         |
| May       | 188.50  | 295.92        | 20.25  | 36.25  | 210.95   | 152        | 12        | 6        | 46      | 20       | 0         |
| June      | 256.25  | 327.00        | 11.75  | 44.25  | 227.96   | 170        | 12        | 20       | 24      | 19       | 1         |
| July      | 215.75  | 406.57        | 6.00   | 14.25  | 245.33   | 160        | 9         | 26       | 20      | 24       | 0         |
| August    | 256.10  | 331.93        | 4.75   | 47.75  | 138.46   | 155        | 11        | 20       | 15      | 13       | 0         |
| September | 166.83  | 281.90        | 5.57   | 12.75  | 259.98   | 130        | 6         | 12       | 43      | 18       | 0         |
| October   | 166.89  | 308.24        | 7.00   | 34.25  | 269.57   | 138        | 9         | 5        | 32      | 14       | 0         |
| November  | 111.68  | 227.49        | 7.90   | 11.00  | 258.26   | 122        | 14        | 7        | 26      | 8        | 0         |
| December  | 93.00   | 453.00        | 1.28   | 16.75  | 366.17   | 110        | 10        | 9        | 6       | 11       | 0         |
| Total     | 2269.75 | 3929.48       | 134.00 | 357.00 | 2834.59  | 1605       | 144       | 138      | 399     | 224      | 1         |