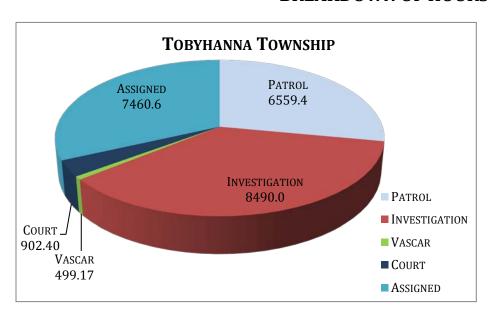

Tobyhanna Twp - 2013

|           |         | Н             | OURS   |        |          |            |           | ACTIV    | ITY     |          |           |
|-----------|---------|---------------|--------|--------|----------|------------|-----------|----------|---------|----------|-----------|
|           |         |               |        |        | Time     |            |           | Criminal | Traffic |          | Ordinance |
|           | Patrol  | Investigation | Vascar | Court  | Assigned | Complaints | Accidents | Arrests  | Arrests | Warnings | Arrests   |
| January   | 784.65  | 786.20        | 9.75   | 50.00  | 599.23   | 288        | 32        | 20       | 73      | 68       | 6         |
| February  | 572.95  | 707.30        | 13.75  | 61.50  | 478.96   | 223        | 22        | 15       | 47      | 23       | 0         |
| March     | 417.80  | 416.87        | 14.00  | 48.75  | 624.91   | 234        | 24        | 15       | 65      | 52       | 0         |
| April     | 425.00  | 774.31        | 13.75  | 30.25  | 554.90   | 315        | 10        | 29       | 96      | 80       | 0         |
| May       | 436.25  | 687.67        | 16.75  | 117.75 | 554.54   | 359        | 15        | 33       | 83      | 50       | 5         |
| June      | 468.00  | 729.08        | 8.75   | 82.75  | 600.67   | 285        | 19        | 28       | 43      | 43       | 7         |
| July      | 568.57  | 607.94        | 17.75  | 30.25  | 644.93   | 314        | 19        | 74       | 78      | 64       | 1         |
| August    | 563.10  | 1415.33       | 15.00  | 69.50  | 363.97   | 306        | 29        | 25       | 58      | 45       | 4         |
| September | 559.36  | 834.80        | 19.42  | 72.25  | 685.50   | 267        | 17        | 43       | 115     | 41       | 2         |
| October   | 640.52  | 574.50        | 12.00  | 109.50 | 709.50   | 227        | 17        | 24       | 45      | 43       | 1         |
| November  | 604.22  | 634.13        | 13.58  | 57.87  | 679.73   | 265        | 23        | 23       | 63      | 52       | 1         |
| December  | 518.93  | 321.85        | 5.75   | 50.06  | 963.76   | 226        | 27        | 24       | 34      | 21       | 1         |
| Total     | 6559.35 | 8489.98       | 160.25 | 780.43 | 7460.60  | 3309       | 254       | 353      | 800     | 582      | 28        |

#### TOTAL HOURS Over / Under PURCHASED vs ACTUAL 2009 - 2013

|               | 2009<br>Actual | Hrs.<br>Purchase | + / - | 2010<br>Actual | Hrs.<br>Purchase | + / - | 2011<br>Actual | Purchase | + / - | 2012<br>Actual | Purchase | + / - | 2013<br>Actual | Purchase | + / - |
|---------------|----------------|------------------|-------|----------------|------------------|-------|----------------|----------|-------|----------------|----------|-------|----------------|----------|-------|
| Ī             |                |                  |       |                |                  | ,     |                |          | ,     |                |          |       |                |          | ,     |
| TOTAL         |                |                  |       |                |                  |       |                |          |       |                |          |       |                |          |       |
| Patrol        | 23382.5        |                  |       | 23213.0        |                  |       | 22907.5        |          |       | 18935.8        |          |       | 17204.7        |          |       |
| Investigation | 30862.3        |                  |       | 33267.5        |                  |       | 30540.9        |          |       | 30105.4        |          |       | 28612.7        |          |       |
| Vascar        | 1138.5         |                  |       | 1189.3         |                  |       | 985.8          |          |       | 448.0          |          |       | 442.5          |          |       |
| Court         | 2966.8         |                  |       | 3184.0         |                  |       | 3165.4         |          |       | 2650.3         |          |       | 3014.6         |          |       |
| Assigned      | 25080.0        |                  |       | 22575.3        |                  |       | 23749.5        |          |       | 21060.4        |          |       | 22676.6        |          |       |
| TOTALS        | 83430.0        | 83429.0          |       | 83429.0        | 83429.0          |       | 81349.0        | 81343.0  |       | 73200.0        | 73200.0  |       | 71951.0        | 71951.0  |       |
| TOBYHANNA     |                |                  |       |                |                  |       |                |          |       |                |          |       |                |          |       |
| Patrol        | 9835.3         |                  |       | 9030.8         |                  |       | 9979.6         |          |       | 9210.3         |          |       | 6559.4         |          |       |
| Investigation | 8209.8         |                  |       | 8880.3         |                  |       | 7700.7         |          |       | 7280.3         |          |       | 8490.0         |          |       |
| Vascar        | 659.5          |                  |       | 655.0          |                  |       | 499.2          |          |       | 178.8          |          |       | 160.3          |          |       |
| Court         | 786.0          |                  |       | 818.5          |                  |       | 902.4          |          |       | 632.9          |          |       | 780.4          |          |       |
| Assigned      | 8151.0         |                  |       | 7337.0         |                  |       | 7789.8         |          |       | 6928.9         |          |       | 7460.6         |          |       |
| TOTALS        | 27641.5        | 27114.4          | 527   | 26721.5        | 27114.4          | (393) | 26871.7        | 26680.5  | 191   | 24231.1        | 24009.6  | 221   | 23450.6        | 23671.9  | (221) |
| MT POCONO     |                |                  |       |                |                  |       |                |          |       |                |          |       |                |          |       |
| Patrol        | 2269.8         |                  |       | 2689.8         |                  |       | 2822.5         |          |       | 1329.3         |          |       | 1642.7         |          |       |
| Investigation | 4309.8         |                  |       | 4680.8         |                  |       | 4625.4         |          |       | 5029.1         |          |       | 4311.5         |          |       |
| Vascar        | 202.8          |                  |       | 119.0          |                  |       | 114.5          |          |       | 57.0           |          |       | 52.0           |          |       |
| Court         | 415.8          |                  |       | 509.5          |                  |       | 438.5          |          |       | 386.3          |          |       | 637.5          |          |       |
| Assigned      | 3285.5         |                  |       | 2957.4         |                  |       | 3134.9         |          |       | 2780.0         |          |       | 2993.3         |          |       |
| TOTALS        | 10483.5        | 10929.2          | (446) | 10956.4        | 10929.2          | 27    | 11135.8        | 10737.3  | 398   | 9581.5         | 9662.4   | (81)  | 9636.9         | 9497.5   | 139   |
| TUNKHANNOCK   |                |                  |       |                |                  |       |                |          |       |                |          |       |                |          |       |
| Patrol        | 2113.3         |                  |       | 2342.0         |                  |       | 2151.4         |          |       | 2161.5         |          |       | 2269.8         |          |       |
| Investigation | 4775.8         |                  |       | 4772.5         |                  |       | 4379.6         |          |       | 3753.3         |          |       | 3929.5         |          |       |
| Vascar        | 93.8           |                  |       | 192.8          |                  |       | 163.5          |          |       | 117.3          |          |       | 134.0          |          |       |
| Court         | 482.0          |                  |       | 525.0          |                  |       | 519.0          |          |       | 386.8          |          |       | 357.0          |          |       |
| Assigned      | 3285.5         |                  |       | 2957.4         |                  |       | 2968.7         |          |       | 2632.6         |          |       | 2834.6         |          |       |
| TOTALS        | 10750.2        | 10929.2          | (179) | 10789.6        | 10929.2          | (140) | 10182.1        | 10167.9  | 14    | 9051.3         | 9150.0   | (99)  | 9524.8         | 8993.9   | 531   |
| COOLBAUGH     |                |                  |       |                |                  |       |                |          |       |                |          |       |                |          |       |
| Patrol        | 9164.3         |                  |       | 9150.5         |                  |       | 7954.1         |          |       | 6234.8         |          |       | 6732.9         |          |       |
| Investigation | 13567.0        |                  |       | 14934.0        |                  |       | 13835.2        |          |       | 14042.8        |          |       | 11881.8        |          |       |
| Vascar        | 182.5          |                  |       | 222.5          |                  |       | 208.6          |          |       | 95.0           |          |       | 96.3           |          |       |
| Court         | 1283.0         |                  |       | 1331.0         |                  |       | 1305.4         |          |       | 1244.4         |          |       | 1239.6         |          |       |
| Assigned      | 10358.0        |                  |       | 9323.6         |                  |       | 9856.0         |          |       | 8719.0         |          |       | 9388.1         |          |       |
| TOTALS        | 34554.8        | 34456.2          | 99    | 34961.6        | 34456.2          | 505   | 33159.4        | 33757.3  | (598) | 30336.1        | 30378.0  | (42)  | 29338.7        | 29787.7  | (449) |

#### TOTAL HOURS % Over / Under PURCHASED vs ACTUAL 2009 - 2013

|               | Actual Hrs<br>2009 | Hrs<br>Purchased | %<br>+/- | Actual Hrs<br>2010 | Hrs<br>Purchased | %<br>+/- | Actual Hrs<br>2011 | Hrs<br>Purchased | %<br>+/- | Actual Hrs<br>2012 | Hrs<br>Purchased | %<br>+ / - | Actual Hrs<br>2013 | Hrs<br>Purchased | %<br>+/- |
|---------------|--------------------|------------------|----------|--------------------|------------------|----------|--------------------|------------------|----------|--------------------|------------------|------------|--------------------|------------------|----------|
|               |                    |                  | ,        |                    |                  | ,        |                    |                  |          |                    |                  |            |                    |                  |          |
| TOTAL         |                    |                  |          |                    |                  |          |                    |                  |          |                    |                  |            |                    |                  |          |
| Patrol        | 23382.5            |                  |          | 23213.0            |                  |          | 22907.5            |                  |          | 18935.8            |                  |            | 17204.7            |                  |          |
| Investigation | 30862.3            |                  |          | 33267.5            |                  |          | 30540.9            |                  |          | 30105.4            |                  |            | 28612.7            |                  |          |
| Vascar        | 1138.5             |                  |          | 1189.3             |                  |          | 985.8              |                  |          | 448.0              |                  |            | 442.5              |                  |          |
| Court         | 2966.8             |                  |          | 3184.0             |                  |          | 3165.4             |                  |          | 2650.3             |                  |            | 3014.6             |                  |          |
| Assigned      | 25080.0            |                  |          | 22575.3            |                  |          | 23749.5            |                  |          | 21060.4            |                  |            | 22676.6            |                  |          |
| TOTALS        | 83430.0            | 83429.0          |          | 83429.0            | 83429.0          |          | 81349.0            | 81343.0          |          | 73200.0            | 73200.0          |            | 71951.0            | 71951.0          |          |
| TOBYHANNA     |                    |                  |          |                    |                  |          |                    |                  |          |                    |                  |            |                    |                  |          |
| Patrol        | 9835.3             |                  |          | 9030.8             |                  |          | 9979.6             |                  |          | 9210.3             |                  |            | 6559.4             |                  |          |
| Investigation | 8209.8             |                  |          | 8880.3             |                  |          | 7700.7             |                  |          | 7280.3             |                  |            | 8490.0             |                  |          |
| Vascar        | 659.5              |                  |          | 655.0              |                  |          | 499.2              |                  |          | 178.8              |                  |            | 160.3              |                  |          |
| Court         | 786.0              |                  |          | 818.5              |                  |          | 902.4              |                  |          | 632.9              |                  |            | 780.4              |                  |          |
| Assigned      | 8151.0             |                  |          | 7337.0             |                  |          | 7789.8             |                  |          | 6928.9             |                  |            | 7460.6             |                  |          |
| TOTALS        | 27641.5            | 27114.4          | 2%       | 26721.5            | 27114.4          | -1%      | 26871.7            | 26680.5          | 1%       | 24231.1            | 24082.8          | 1%         | 23450.6            | 23671.9          | -1%      |
| MT POCONO     |                    |                  |          |                    |                  |          |                    |                  |          |                    |                  |            |                    |                  |          |
| Patrol        | 2269.8             |                  |          | 2689.8             |                  |          | 2822.5             |                  |          | 1329.3             |                  |            | 1642.7             |                  |          |
| Investigation | 4309.8             |                  |          | 4680.8             |                  |          | 4625.4             |                  |          | 5029.1             |                  |            | 4311.5             |                  |          |
| Vascar        | 202.8              |                  |          | 119.0              |                  |          | 114.5              |                  |          | 57.0               |                  |            | 52.0               |                  |          |
| Court         | 415.8              |                  |          | 509.5              |                  |          | 438.5              |                  |          | 386.3              |                  |            | 637.5              |                  |          |
| Assigned      | 3285.5             |                  |          | 2957.4             |                  |          | 3134.9             |                  |          | 2780.0             |                  |            | 2993.3             |                  |          |
| TOTALS        | 10483.5            | 10929.2          | -4%      | 10956.4            | 10929.2          | 0%       | 11135.8            | 10737.3          | 4%       | 9581.5             | 9662.4           | -1%        | 9636.9             | 9497.5           | 1%       |
| TUNKHANNOCK   |                    |                  |          |                    |                  |          |                    |                  |          |                    |                  |            |                    |                  |          |
| Patrol        | 2113.3             |                  |          | 2342.0             |                  |          | 2151.4             |                  |          | 2161.5             |                  |            | 2269.8             |                  |          |
| Investigation | 4775.8             |                  |          | 4772.5             |                  |          | 4379.6             |                  |          | 3753.3             |                  |            | 3929.5             |                  |          |
| Vascar        | 93.8               |                  |          | 192.8              |                  |          | 163.5              |                  |          | 117.3              |                  |            | 134.0              |                  |          |
| Court         | 482.0              |                  |          | 525.0              |                  |          | 519.0              |                  |          | 386.8              |                  |            | 357.0              |                  |          |
| Assigned      | 3285.5             | 10000            | 201      | 2957.4             |                  | 407      | 2968.7             | 10115            |          | 2632.6             | 0.1 = 0.0        | 401        | 2834.6             |                  |          |
| TOTALS        | 10750.2            | 10929.2          | -2%      | 10789.6            | 10929.2          | -1%      | 10182.1            | 10167.9          | 0%       | 9051.3             | 9150.0           | -1%        | 9524.8             | 8993.9           | 6%       |
| COOLBAUGH     | 04640              |                  |          | 04505              |                  |          | 50544              |                  |          | 60040              |                  |            | 65000              |                  |          |
| Patrol        | 9164.3             |                  |          | 9150.5             |                  |          | 7954.1             |                  |          | 6234.8             |                  |            | 6732.9             |                  |          |
| Investigation | 13567.0            |                  |          | 14934.0            |                  |          | 13835.2            |                  |          | 14042.8            |                  |            | 11881.8            |                  |          |
| Vascar        | 182.5              |                  |          | 222.5              |                  |          | 208.6              |                  |          | 95.0               |                  |            | 96.3               |                  |          |
| Court         | 1283.0             |                  |          | 1331.0             |                  |          | 1305.4             |                  |          | 1244.4             |                  |            | 1239.6             |                  |          |
| Assigned      | 10358.0            | 044560           | 007      | 9323.6             | 0.4456.0         | 401      | 9856.0             | 00555            | 001      | 8719.0             | 20204.2          | 001        | 9388.1             | 20505.5          | 201      |
| TOTALS        | 34554.8            | 34456.2          | 0%       | 34961.6            | 34456.2          | 1%       | 33159.4            | 33757.3          | -2%      | 30336.1            | 30304.8          | 0%         | 29338.7            | 29787.7          | -2%      |