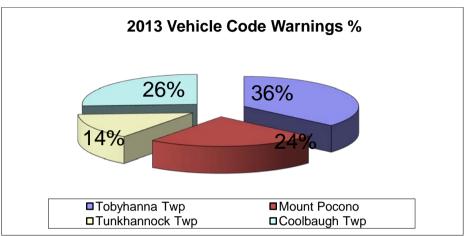

# BREAKDOWN % OF TOTAL ACTIVITY 2009 - 2013

|                                          |              | %          |              | %          |              | %          |             | %          |       | %          |
|------------------------------------------|--------------|------------|--------------|------------|--------------|------------|-------------|------------|-------|------------|
| _                                        | 2009         | CALLS      | 2010         | CALLS      | 2011         | CALLS      | 2012        | CALLS      | 2013  | CALLS      |
| TOTAL                                    |              |            |              |            |              |            |             |            |       |            |
| TOTAL                                    | 16299        |            | 16028        |            | 13950        |            | 13802       |            | 12824 |            |
| Complaints/Accidents                     | 1871         |            | 1930         |            | 1683         |            | 1505        |            | 12824 |            |
| Criminal Arrests                         | 5248         |            |              |            | 1683<br>4648 |            | 2648        |            | 2571  |            |
| Traffic Arrests                          | 5248<br>4845 |            | 5568<br>5651 |            | 3982         |            | 2550        |            | 1605  |            |
| Veh Code Warnings                        |              |            | 236          |            | 3982<br>189  |            | 2550<br>139 |            | 219   |            |
| Ordinance Arrests                        | 144<br>28407 |            | 29413        |            | 24452        |            | 20644       |            |       |            |
| TOTALS<br>TOBYHANNA                      | 28407        |            | 29413        |            | 24452        |            | 20044       |            | 18455 |            |
|                                          | 4406         | 27%        | 4404         | 27%        | 3817         | 27%        | 3823        | 28%        | 3563  | 28%        |
| Complaints/Accidents<br>Criminal Arrests | 4406<br>535  | 27%<br>29% | 4404<br>522  | 27%<br>27% | 403          | 24%        | 307         | 28%        | 353   | 28%        |
| Traffic Arrests                          | 2054         | 29%<br>39% | 2018         | 36%        | 403<br>1901  |            | 307<br>886  | 33%        | 800   |            |
|                                          |              | 39%<br>41% |              | 38%        | 1737         | 41%<br>44% | 1145        |            | 582   | 31%        |
| Veh Code Warnings                        | 1995         |            | 2138         |            |              |            | 37          | 45%        | 28    | 36%        |
| Ordinance Arrests TOTALS                 | 47<br>9037   | 33%        | 42<br>9124   | 18%        | 36<br>7894   | 19%        | 6198        | 27%        | 5326  | 13%        |
| MT POCONO                                | 9037         |            | 9124         |            | 7894         |            | 0198        |            | 5326  |            |
|                                          | 2561         | 16%        | 2594         | 16%        | 2320         | 17%        | 2360        | 17%        | 2188  | 17%        |
| Complaints/Accidents<br>Criminal Arrests | 392          | 21%        | 492          | 25%        | 381          | 23%        | 365         | 24%        | 348   | 28%        |
| Traffic Arrests                          | 1212         | 21%        | 1158         | 25%        | 1026         | 23%<br>22% | 544         | 24%        | 632   | 25%        |
|                                          | 887          | 23%<br>18% | 1158         | 21%        | 860          | 22%<br>22% | 409         | 16%        | 384   | 25%        |
| Veh Code Warnings<br>Ordinance Arrests   | 37           |            | 85           |            | 90           |            | 409         |            | 130   |            |
| TOTALS                                   | 5089         | 26%        | 5486         | 36%        | 4677         | 48%        | 3721        | 31%        | 3682  | 59%        |
| TUNKHANNOCK                              | 5089         |            | 5486         |            | 46//         |            | 3/21        |            | 3682  |            |
|                                          | 2279         | 14%        | 2187         | 14%        | 1819         | 13%        | 1918        | 14%        | 1749  | 14%        |
| Complaints/Accidents Criminal Arrests    | 256          |            | 232          | 14%<br>12% | 203          | 13%<br>12% | 204         | 14%        | 1749  |            |
| Traffic Arrests                          | 467          | 14%<br>9%  | 892          | 16%        | 507          | 11%        | 340         | 13%        | 399   | 11%<br>16% |
|                                          | 358          | 7%         | 485          | 9%         | 326          | 11%<br>8%  | 291         |            | 224   |            |
| Veh Code Warnings<br>Ordinance Arrests   | 330<br>13    | 7%<br>9%   | 405          | 9%<br>2%   | 526<br>5     | 3%         | 11          | 11%<br>8%  | 1     | 14%<br>0%  |
| TOTALS                                   | 3373         | 9%         | 3800         | ۷%         | 2860         | 3%         | 2764        | 0%         | 2511  | 0%         |
| COOLBAUGH                                | 33/3         |            | 3000         |            | 2000         |            | 2/04        |            | 2511  |            |
| Coordinate Complaints / Accidents        | 7053         | 43%        | 6843         | 43%        | 5994         | 43%        | 5701        | 41%        | 5324  | 42%        |
| Criminal Arrests                         | 688          | 37%        | 684          | 35%        | 696          | 43%        | 629         | 41%        | 397   | 32%        |
| Traffic Arrests                          | 1515         | 29%        | 1500         | 27%        | 1214         | 26%        | 878         | 33%        | 740   | 29%        |
| Veh Code Warnings                        | 1605         | 33%        | 1871         | 33%        | 1059         | 26%<br>27% | 705         | 33%<br>28% | 415   | 26%        |
| Ordinance Arrests                        | 47           | 33%        | 1071         | 33%<br>44% | 1059<br>58   | 31%        | 703<br>48   | 35%        | 60    | 27%        |
| TOTALS                                   | 10908        | 33%        | 11003        | 44%0       | 9021         | 31%        | 7961        | 33%        | 6936  | 4190       |
| IUIALS_                                  | 10900        |            | 11003        |            | 9041         |            | /901        |            | 0930  |            |