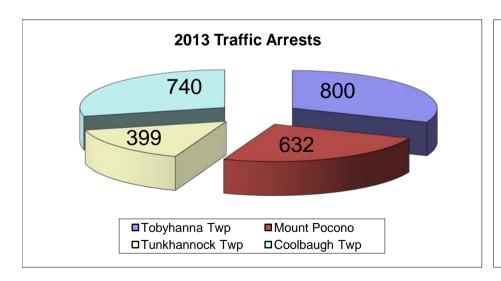

Tobyhanna Twp - 2013

|           |         | Н             | OURS   |        |          |            |           | ACTIV    | ITY     |          |           |
|-----------|---------|---------------|--------|--------|----------|------------|-----------|----------|---------|----------|-----------|
|           |         |               |        |        | Time     |            |           | Criminal | Traffic |          | Ordinance |
|           | Patrol  | Investigation | Vascar | Court  | Assigned | Complaints | Accidents | Arrests  | Arrests | Warnings | Arrests   |
| January   | 784.65  | 786.20        | 9.75   | 50.00  | 599.23   | 288        | 32        | 20       | 73      | 68       | 6         |
| February  | 572.95  | 707.30        | 13.75  | 61.50  | 478.96   | 223        | 22        | 15       | 47      | 23       | 0         |
| March     | 417.80  | 416.87        | 14.00  | 48.75  | 624.91   | 234        | 24        | 15       | 65      | 52       | 0         |
| April     | 425.00  | 774.31        | 13.75  | 30.25  | 554.90   | 315        | 10        | 29       | 96      | 80       | 0         |
| May       | 436.25  | 687.67        | 16.75  | 117.75 | 554.54   | 359        | 15        | 33       | 83      | 50       | 5         |
| June      | 468.00  | 729.08        | 8.75   | 82.75  | 600.67   | 285        | 19        | 28       | 43      | 43       | 7         |
| July      | 568.57  | 607.94        | 17.75  | 30.25  | 644.93   | 314        | 19        | 74       | 78      | 64       | 1         |
| August    | 563.10  | 1415.33       | 15.00  | 69.50  | 363.97   | 306        | 29        | 25       | 58      | 45       | 4         |
| September | 559.36  | 834.80        | 19.42  | 72.25  | 685.50   | 267        | 17        | 43       | 115     | 41       | 2         |
| October   | 640.52  | 574.50        | 12.00  | 109.50 | 709.50   | 227        | 17        | 24       | 45      | 43       | 1         |
| November  | 604.22  | 634.13        | 13.58  | 57.87  | 679.73   | 265        | 23        | 23       | 63      | 52       | 1         |
| December  | 518.93  | 321.85        | 5.75   | 50.06  | 963.76   | 226        | 27        | 24       | 34      | 21       | 1         |
| Total     | 6559.35 | 8489.98       | 160.25 | 780.43 | 7460.60  | 3309       | 254       | 353      | 800     | 582      | 28        |

#### **Mount Pocono - 2013**

| Ī         |         | Н             | IOURS  |        |          |            |           | ACTIV    | ITY     |          |           |
|-----------|---------|---------------|--------|--------|----------|------------|-----------|----------|---------|----------|-----------|
|           |         |               |        |        | Time     |            |           | Criminal | Traffic |          | Ordinance |
|           | Patrol  | Investigation | Vascar | Court  | Assigned | Complaints | Accidents | Arrests  | Arrests | Warnings | Arrests   |
| January   | 255.02  | 334.96        | 13.00  | 66.50  | 240.89   | 140        | 24        | 33       | 97      | 51       | 26        |
| February  | 204.25  | 325.25        | 5.75   | 35.75  | 192.55   | 134        | 16        | 21       | 61      | 41       | 17        |
| March     | 258.00  | 302.68        | 11.25  | 67.50  | 251.22   | 155        | 25        | 24       | 93      | 53       | 18        |
| April     | 222.25  | 336.00        | 10.25  | 77.00  | 221.29   | 152        | 22        | 19       | 75      | 54       | 5         |
| May       | 178.50  | 436.68        | 2.25   | 39.25  | 222.93   | 166        | 28        | 26       | 60      | 40       | 17        |
| June      | 105.00  | 426.50        | 0.75   | 22.75  | 240.55   | 187        | 18        | 42       | 32      | 30       | 6         |
| July      | 36.75   | 388.70        | 0.00   | 47.25  | 259.27   | 196        | 25        | 39       | 42      | 28       | 7         |
| August    | 39.73   | 400.33        | 0.00   | 53.75  | 146.32   | 185        | 18        | 34       | 30      | 9        | 4         |
| September | 63.62   | 393.07        | 1.50   | 47.25  | 274.24   | 178        | 21        | 38       | 30      | 26       | 6         |
| October   | 80.80   | 349.73        | 2.00   | 72.75  | 284.66   | 146        | 21        | 31       | 25      | 17       | 1         |
| November  | 109.58  | 317.44        | 2.25   | 35.97  | 272.72   | 155        | 20        | 23       | 64      | 19       | 8         |
| December  | 89.18   | 300.14        | 2.95   | 71.78  | 386.67   | 132        | 24        | 18       | 23      | 16       | 15        |
| Total     | 1642.68 | 4311.48       | 51.95  | 637.50 | 2993.31  | 1926       | 262       | 348      | 632     | 384      | 130       |

Tunkhannock Twp - 2013

|           |         | H             | IOURS  |        |          |            |           | ACTIV    | ITY     |          |           |
|-----------|---------|---------------|--------|--------|----------|------------|-----------|----------|---------|----------|-----------|
|           |         |               |        |        | Time     |            |           | Criminal | Traffic |          | Ordinance |
|           | Patrol  | Investigation | Vascar | Court  | Assigned | Complaints | Accidents | Arrests  | Arrests | Warnings | Arrests   |
| January   | 162.25  | 248.02        | 3.25   | 25.75  | 227.95   | 99         | 16        | 5        | 35      | 10       | 0         |
| February  | 186.25  | 342.58        | 22.25  | 43.50  | 182.20   | 125        | 23        | 6        | 45      | 26       | 0         |
| March     | 235.00  | 339.33        | 18.25  | 42.00  | 237.72   | 114        | 14        | 11       | 39      | 25       | 0         |
| April     | 231.25  | 367.50        | 25.75  | 28.50  | 210.04   | 130        | 8         | 11       | 68      | 36       | 0         |
| May       | 188.50  | 295.92        | 20.25  | 36.25  | 210.95   | 152        | 12        | 6        | 46      | 20       | 0         |
| June      | 256.25  | 327.00        | 11.75  | 44.25  | 227.96   | 170        | 12        | 20       | 24      | 19       | 1         |
| July      | 215.75  | 406.57        | 6.00   | 14.25  | 245.33   | 160        | 9         | 26       | 20      | 24       | 0         |
| August    | 256.10  | 331.93        | 4.75   | 47.75  | 138.46   | 155        | 11        | 20       | 15      | 13       | 0         |
| September | 166.83  | 281.90        | 5.57   | 12.75  | 259.98   | 130        | 6         | 12       | 43      | 18       | 0         |
| October   | 166.89  | 308.24        | 7.00   | 34.25  | 269.57   | 138        | 9         | 5        | 32      | 14       | 0         |
| November  | 111.68  | 227.49        | 7.90   | 11.00  | 258.26   | 122        | 14        | 7        | 26      | 8        | 0         |
| December  | 93.00   | 453.00        | 1.28   | 16.75  | 366.17   | 110        | 10        | 9        | 6       | 11       | 0         |
| Total     | 2269.75 | 3929.48       | 134.00 | 357.00 | 2834.59  | 1605       | 144       | 138      | 399     | 224      | 1         |

Coolbaugh Twp - 2013

|           |         | H             | IOURS  | <del></del> |          |            |           |          |         |          |           |
|-----------|---------|---------------|--------|-------------|----------|------------|-----------|----------|---------|----------|-----------|
|           |         |               |        |             | Time     |            |           | Criminal | Traffic |          | Ordinance |
|           | Patrol  | Investigation | Vascar | Court       | Assigned | Complaints | Accidents | Arrests  | Arrests | Warnings | Arrests   |
| January   | 557.08  | 887.25        | 5.00   | 98.75       | 755.51   | 380        | 27        | 29       | 70      | 37       | 5         |
| February  | 640.59  | 791.50        | 1.00   | 108.25      | 603.88   | 340        | 30        | 16       | 60      | 18       | 2         |
| March     | 767.00  | 1167.83       | 7.00   | 96.00       | 787.89   | 389        | 26        | 35       | 80      | 42       | 3         |
| April     | 634.50  | 953.35        | 9.50   | 94.50       | 694.10   | 404        | 11        | 29       | 94      | 65       | 10        |
| May       | 563.50  | 1266.67       | 12.00  | 124.25      | 699.16   | 475        | 19        | 36       | 64      | 51       | 9         |
| June      | 463.00  | 1060.00       | 6.50   | 78.00       | 754.50   | 456        | 33        | 42       | 47      | 26       | 6         |
| July      | 568.98  | 1098.07       | 6.25   | 134.25      | 813.13   | 470        | 19        | 34       | 78      | 37       | 4         |
| August    | 494.53  | 1197.48       | 7.75   | 106.32      | 458.90   | 502        | 35        | 43       | 41      | 27       | 5         |
| September | 505.87  | 813.21        | 6.25   | 50.50       | 860.13   | 382        | 30        | 32       | 45      | 28       | 5         |
| October   | 550.08  | 853.96        | 14.75  | 177.50      | 892.81   | 395        | 23        | 36       | 54      | 20       | 0         |
| November  | 587.80  | 1017.13       | 13.33  | 96.58       | 855.34   | 483        | 32        | 40       | 69      | 35       | 9         |
| December  | 399.95  | 775.35        | 6.92   | 74.73       | 1212.76  | 337        | 26        | 25       | 38      | 29       | 2         |
| Total     | 6732.88 | 11881.80      | 96.25  | 1239.63     | 9388.11  | 5013       | 311       | 397      | 740     | 415      | 60        |