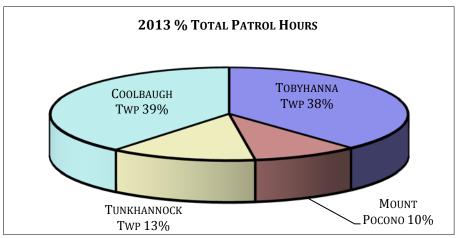

Tobyhanna Twp - 2013

|           |         | Н             | OURS   |        |          |            |           | ACTIV    | ITY     |          |           |
|-----------|---------|---------------|--------|--------|----------|------------|-----------|----------|---------|----------|-----------|
|           |         |               |        |        | Time     |            |           | Criminal | Traffic |          | Ordinance |
|           | Patrol  | Investigation | Vascar | Court  | Assigned | Complaints | Accidents | Arrests  | Arrests | Warnings | Arrests   |
| January   | 784.65  | 786.20        | 9.75   | 50.00  | 599.23   | 288        | 32        | 20       | 73      | 68       | 6         |
| February  | 572.95  | 707.30        | 13.75  | 61.50  | 478.96   | 223        | 22        | 15       | 47      | 23       | 0         |
| March     | 417.80  | 416.87        | 14.00  | 48.75  | 624.91   | 234        | 24        | 15       | 65      | 52       | 0         |
| April     | 425.00  | 774.31        | 13.75  | 30.25  | 554.90   | 315        | 10        | 29       | 96      | 80       | 0         |
| May       | 436.25  | 687.67        | 16.75  | 117.75 | 554.54   | 359        | 15        | 33       | 83      | 50       | 5         |
| June      | 468.00  | 729.08        | 8.75   | 82.75  | 600.67   | 285        | 19        | 28       | 43      | 43       | 7         |
| July      | 568.57  | 607.94        | 17.75  | 30.25  | 644.93   | 314        | 19        | 74       | 78      | 64       | 1         |
| August    | 563.10  | 1415.33       | 15.00  | 69.50  | 363.97   | 306        | 29        | 25       | 58      | 45       | 4         |
| September | 559.36  | 834.80        | 19.42  | 72.25  | 685.50   | 267        | 17        | 43       | 115     | 41       | 2         |
| October   | 640.52  | 574.50        | 12.00  | 109.50 | 709.50   | 227        | 17        | 24       | 45      | 43       | 1         |
| November  | 604.22  | 634.13        | 13.58  | 57.87  | 679.73   | 265        | 23        | 23       | 63      | 52       | 1         |
| December  | 518.93  | 321.85        | 5.75   | 50.06  | 963.76   | 226        | 27        | 24       | 34      | 21       | 1         |
| Total     | 6559.35 | 8489.98       | 160.25 | 780.43 | 7460.60  | 3309       | 254       | 353      | 800     | 582      | 28        |

#### **Mount Pocono - 2013**

| Ī         |         | Н             | IOURS  |        |          |            |           | ACTIV    | ITY     |          |           |
|-----------|---------|---------------|--------|--------|----------|------------|-----------|----------|---------|----------|-----------|
|           |         |               |        |        | Time     |            |           | Criminal | Traffic |          | Ordinance |
|           | Patrol  | Investigation | Vascar | Court  | Assigned | Complaints | Accidents | Arrests  | Arrests | Warnings | Arrests   |
| January   | 255.02  | 334.96        | 13.00  | 66.50  | 240.89   | 140        | 24        | 33       | 97      | 51       | 26        |
| February  | 204.25  | 325.25        | 5.75   | 35.75  | 192.55   | 134        | 16        | 21       | 61      | 41       | 17        |
| March     | 258.00  | 302.68        | 11.25  | 67.50  | 251.22   | 155        | 25        | 24       | 93      | 53       | 18        |
| April     | 222.25  | 336.00        | 10.25  | 77.00  | 221.29   | 152        | 22        | 19       | 75      | 54       | 5         |
| May       | 178.50  | 436.68        | 2.25   | 39.25  | 222.93   | 166        | 28        | 26       | 60      | 40       | 17        |
| June      | 105.00  | 426.50        | 0.75   | 22.75  | 240.55   | 187        | 18        | 42       | 32      | 30       | 6         |
| July      | 36.75   | 388.70        | 0.00   | 47.25  | 259.27   | 196        | 25        | 39       | 42      | 28       | 7         |
| August    | 39.73   | 400.33        | 0.00   | 53.75  | 146.32   | 185        | 18        | 34       | 30      | 9        | 4         |
| September | 63.62   | 393.07        | 1.50   | 47.25  | 274.24   | 178        | 21        | 38       | 30      | 26       | 6         |
| October   | 80.80   | 349.73        | 2.00   | 72.75  | 284.66   | 146        | 21        | 31       | 25      | 17       | 1         |
| November  | 109.58  | 317.44        | 2.25   | 35.97  | 272.72   | 155        | 20        | 23       | 64      | 19       | 8         |
| December  | 89.18   | 300.14        | 2.95   | 71.78  | 386.67   | 132        | 24        | 18       | 23      | 16       | 15        |
| Total     | 1642.68 | 4311.48       | 51.95  | 637.50 | 2993.31  | 1926       | 262       | 348      | 632     | 384      | 130       |

Tunkhannock Twp - 2013

|           |         | H             | IOURS  |        |          |            |           | ACTIV    | ITY     |          |           |
|-----------|---------|---------------|--------|--------|----------|------------|-----------|----------|---------|----------|-----------|
|           |         |               |        |        | Time     |            |           | Criminal | Traffic |          | Ordinance |
|           | Patrol  | Investigation | Vascar | Court  | Assigned | Complaints | Accidents | Arrests  | Arrests | Warnings | Arrests   |
| January   | 162.25  | 248.02        | 3.25   | 25.75  | 227.95   | 99         | 16        | 5        | 35      | 10       | 0         |
| February  | 186.25  | 342.58        | 22.25  | 43.50  | 182.20   | 125        | 23        | 6        | 45      | 26       | 0         |
| March     | 235.00  | 339.33        | 18.25  | 42.00  | 237.72   | 114        | 14        | 11       | 39      | 25       | 0         |
| April     | 231.25  | 367.50        | 25.75  | 28.50  | 210.04   | 130        | 8         | 11       | 68      | 36       | 0         |
| May       | 188.50  | 295.92        | 20.25  | 36.25  | 210.95   | 152        | 12        | 6        | 46      | 20       | 0         |
| June      | 256.25  | 327.00        | 11.75  | 44.25  | 227.96   | 170        | 12        | 20       | 24      | 19       | 1         |
| July      | 215.75  | 406.57        | 6.00   | 14.25  | 245.33   | 160        | 9         | 26       | 20      | 24       | 0         |
| August    | 256.10  | 331.93        | 4.75   | 47.75  | 138.46   | 155        | 11        | 20       | 15      | 13       | 0         |
| September | 166.83  | 281.90        | 5.57   | 12.75  | 259.98   | 130        | 6         | 12       | 43      | 18       | 0         |
| October   | 166.89  | 308.24        | 7.00   | 34.25  | 269.57   | 138        | 9         | 5        | 32      | 14       | 0         |
| November  | 111.68  | 227.49        | 7.90   | 11.00  | 258.26   | 122        | 14        | 7        | 26      | 8        | 0         |
| December  | 93.00   | 453.00        | 1.28   | 16.75  | 366.17   | 110        | 10        | 9        | 6       | 11       | 0         |
| Total     | 2269.75 | 3929.48       | 134.00 | 357.00 | 2834.59  | 1605       | 144       | 138      | 399     | 224      | 1         |

Coolbaugh Twp - 2013

|           |         | H             | IOURS  | <del></del> |          |            |           |          |         |          |           |
|-----------|---------|---------------|--------|-------------|----------|------------|-----------|----------|---------|----------|-----------|
|           |         |               |        |             | Time     |            |           | Criminal | Traffic |          | Ordinance |
|           | Patrol  | Investigation | Vascar | Court       | Assigned | Complaints | Accidents | Arrests  | Arrests | Warnings | Arrests   |
| January   | 557.08  | 887.25        | 5.00   | 98.75       | 755.51   | 380        | 27        | 29       | 70      | 37       | 5         |
| February  | 640.59  | 791.50        | 1.00   | 108.25      | 603.88   | 340        | 30        | 16       | 60      | 18       | 2         |
| March     | 767.00  | 1167.83       | 7.00   | 96.00       | 787.89   | 389        | 26        | 35       | 80      | 42       | 3         |
| April     | 634.50  | 953.35        | 9.50   | 94.50       | 694.10   | 404        | 11        | 29       | 94      | 65       | 10        |
| May       | 563.50  | 1266.67       | 12.00  | 124.25      | 699.16   | 475        | 19        | 36       | 64      | 51       | 9         |
| June      | 463.00  | 1060.00       | 6.50   | 78.00       | 754.50   | 456        | 33        | 42       | 47      | 26       | 6         |
| July      | 568.98  | 1098.07       | 6.25   | 134.25      | 813.13   | 470        | 19        | 34       | 78      | 37       | 4         |
| August    | 494.53  | 1197.48       | 7.75   | 106.32      | 458.90   | 502        | 35        | 43       | 41      | 27       | 5         |
| September | 505.87  | 813.21        | 6.25   | 50.50       | 860.13   | 382        | 30        | 32       | 45      | 28       | 5         |
| October   | 550.08  | 853.96        | 14.75  | 177.50      | 892.81   | 395        | 23        | 36       | 54      | 20       | 0         |
| November  | 587.80  | 1017.13       | 13.33  | 96.58       | 855.34   | 483        | 32        | 40       | 69      | 35       | 9         |
| December  | 399.95  | 775.35        | 6.92   | 74.73       | 1212.76  | 337        | 26        | 25       | 38      | 29       | 2         |
| Total     | 6732.88 | 11881.80      | 96.25  | 1239.63     | 9388.11  | 5013       | 311       | 397      | 740     | 415      | 60        |