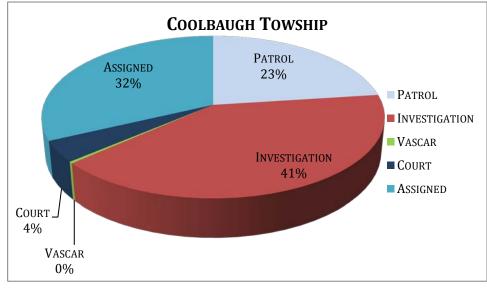

Coolbaugh Twp - 2013

|           |         | H             | IOURS  | <del></del> |          |            |           |          |         |          |           |
|-----------|---------|---------------|--------|-------------|----------|------------|-----------|----------|---------|----------|-----------|
|           |         |               |        |             | Time     |            |           | Criminal | Traffic |          | Ordinance |
|           | Patrol  | Investigation | Vascar | Court       | Assigned | Complaints | Accidents | Arrests  | Arrests | Warnings | Arrests   |
| January   | 557.08  | 887.25        | 5.00   | 98.75       | 755.51   | 380        | 27        | 29       | 70      | 37       | 5         |
| February  | 640.59  | 791.50        | 1.00   | 108.25      | 603.88   | 340        | 30        | 16       | 60      | 18       | 2         |
| March     | 767.00  | 1167.83       | 7.00   | 96.00       | 787.89   | 389        | 26        | 35       | 80      | 42       | 3         |
| April     | 634.50  | 953.35        | 9.50   | 94.50       | 694.10   | 404        | 11        | 29       | 94      | 65       | 10        |
| May       | 563.50  | 1266.67       | 12.00  | 124.25      | 699.16   | 475        | 19        | 36       | 64      | 51       | 9         |
| June      | 463.00  | 1060.00       | 6.50   | 78.00       | 754.50   | 456        | 33        | 42       | 47      | 26       | 6         |
| July      | 568.98  | 1098.07       | 6.25   | 134.25      | 813.13   | 470        | 19        | 34       | 78      | 37       | 4         |
| August    | 494.53  | 1197.48       | 7.75   | 106.32      | 458.90   | 502        | 35        | 43       | 41      | 27       | 5         |
| September | 505.87  | 813.21        | 6.25   | 50.50       | 860.13   | 382        | 30        | 32       | 45      | 28       | 5         |
| October   | 550.08  | 853.96        | 14.75  | 177.50      | 892.81   | 395        | 23        | 36       | 54      | 20       | 0         |
| November  | 587.80  | 1017.13       | 13.33  | 96.58       | 855.34   | 483        | 32        | 40       | 69      | 35       | 9         |
| December  | 399.95  | 775.35        | 6.92   | 74.73       | 1212.76  | 337        | 26        | 25       | 38      | 29       | 2         |
| Total     | 6732.88 | 11881.80      | 96.25  | 1239.63     | 9388.11  | 5013       | 311       | 397      | 740     | 415      | 60        |