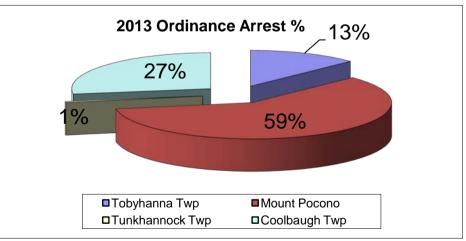

# BREAKDOWN % OF TOTAL ACTIVITY 2009 - 2013

|                                          |              | %          |              | %          |              | %          |             | %          |       | %          |
|------------------------------------------|--------------|------------|--------------|------------|--------------|------------|-------------|------------|-------|------------|
| _                                        | 2009         | CALLS      | 2010         | CALLS      | 2011         | CALLS      | 2012        | CALLS      | 2013  | CALLS      |
| TOTAL                                    |              |            |              |            |              |            |             |            |       |            |
| TOTAL                                    | 16299        |            | 16028        |            | 13950        |            | 13802       |            | 12824 |            |
| Complaints/Accidents                     | 1871         |            | 1930         |            | 1683         |            | 1505        |            | 12824 |            |
| Criminal Arrests                         | 5248         |            |              |            | 1683<br>4648 |            | 2648        |            | 2571  |            |
| Traffic Arrests                          | 5248<br>4845 |            | 5568<br>5651 |            | 3982         |            | 2550        |            | 1605  |            |
| Veh Code Warnings                        |              |            | 236          |            | 3982<br>189  |            | 2550<br>139 |            | 219   |            |
| Ordinance Arrests                        | 144<br>28407 |            | 29413        |            | 24452        |            | 20644       |            |       |            |
| TOTALS<br>TOBYHANNA                      | 28407        |            | 29413        |            | 24452        |            | 20044       |            | 18455 |            |
|                                          | 4406         | 27%        | 4404         | 27%        | 3817         | 27%        | 3823        | 28%        | 3563  | 28%        |
| Complaints/Accidents<br>Criminal Arrests | 4406<br>535  | 27%<br>29% | 4404<br>522  | 27%<br>27% | 403          | 24%        | 307         | 28%        | 353   | 28%        |
| Traffic Arrests                          | 2054         | 29%<br>39% | 2018         | 36%        | 403<br>1901  |            | 307<br>886  | 33%        | 800   |            |
|                                          |              | 39%<br>41% |              | 38%        | 1737         | 41%<br>44% | 1145        |            | 582   | 31%        |
| Veh Code Warnings                        | 1995         |            | 2138         |            |              |            | 37          | 45%        | 28    | 36%        |
| Ordinance Arrests TOTALS                 | 47<br>9037   | 33%        | 42<br>9124   | 18%        | 36<br>7894   | 19%        | 6198        | 27%        | 5326  | 13%        |
| MT POCONO                                | 9037         |            | 9124         |            | 7894         |            | 0198        |            | 5326  |            |
|                                          | 2561         | 16%        | 2594         | 16%        | 2320         | 17%        | 2360        | 17%        | 2188  | 17%        |
| Complaints/Accidents<br>Criminal Arrests | 392          | 21%        | 492          | 25%        | 381          | 23%        | 365         | 24%        | 348   | 28%        |
| Traffic Arrests                          | 1212         | 21%        | 1158         | 25%        | 1026         | 23%<br>22% | 544         | 24%        | 632   | 25%        |
|                                          | 887          | 23%<br>18% | 1158         | 21%        | 860          | 22%<br>22% | 409         | 16%        | 384   | 25%        |
| Veh Code Warnings<br>Ordinance Arrests   | 37           |            | 85           |            | 90           |            | 409         |            | 130   |            |
| TOTALS                                   | 5089         | 26%        | 5486         | 36%        | 4677         | 48%        | 3721        | 31%        | 3682  | 59%        |
| TUNKHANNOCK                              | 5089         |            | 5486         |            | 46//         |            | 3/21        |            | 3682  |            |
|                                          | 2279         | 14%        | 2187         | 14%        | 1819         | 13%        | 1918        | 14%        | 1749  | 14%        |
| Complaints/Accidents Criminal Arrests    | 256          |            | 232          | 14%<br>12% | 203          | 13%<br>12% | 204         | 14%        | 1749  |            |
| Traffic Arrests                          | 467          | 14%<br>9%  | 892          | 16%        | 507          | 11%        | 340         | 13%        | 399   | 11%<br>16% |
|                                          | 358          | 7%         | 485          | 9%         | 326          | 11%<br>8%  | 291         |            | 224   |            |
| Veh Code Warnings<br>Ordinance Arrests   | 330<br>13    | 7%<br>9%   | 405          | 9%<br>2%   | 526<br>5     | 3%         | 11          | 11%<br>8%  | 1     | 14%<br>0%  |
| TOTALS                                   | 3373         | 9%         | 3800         | ۷%         | 2860         | 3%         | 2764        | 0%         | 2511  | 0%         |
| COOLBAUGH                                | 33/3         |            | 3000         |            | 2000         |            | 2/04        |            | 2511  |            |
| Coordinate Complaints / Accidents        | 7053         | 43%        | 6843         | 43%        | 5994         | 43%        | 5701        | 41%        | 5324  | 42%        |
| Criminal Arrests                         | 688          | 37%        | 684          | 35%        | 696          | 43%        | 629         | 41%        | 397   | 32%        |
| Traffic Arrests                          | 1515         | 29%        | 1500         | 27%        | 1214         | 26%        | 878         | 33%        | 740   | 29%        |
| Veh Code Warnings                        | 1605         | 33%        | 1871         | 33%        | 1059         | 26%<br>27% | 705         | 33%<br>28% | 415   | 26%        |
| Ordinance Arrests                        | 47           | 33%        | 1071         | 33%<br>44% | 1059<br>58   | 31%        | 703<br>48   | 35%        | 60    | 27%        |
| TOTALS                                   | 10908        | 33%        | 11003        | 44%0       | 9021         | 31%        | 7961        | 33%        | 6936  | 4190       |
| IUIALS_                                  | 10900        |            | 11003        |            | 9041         |            | /901        |            | 0930  |            |