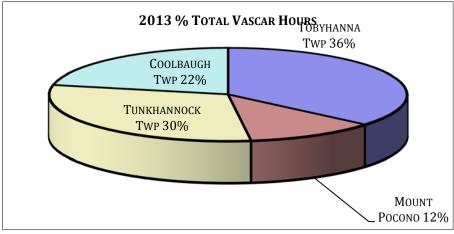

502        | 35        | 43       | 41      | 27       | 5         |
| September | 505.87  | 813.21        | 6.25   | 50.50       | 860.13   | 382        | 30        | 32       | 45      | 28       | 5         |
| October   | 550.08  | 853.96        | 14.75  | 177.50      | 892.81   | 395        | 23        | 36       | 54      | 20       | 0         |
| November  | 587.80  | 1017.13       | 13.33  | 96.58       | 855.34   | 483        | 32        | 40       | 69      | 35       | 9         |
| December  | 399.95  | 775.35        | 6.92   | 74.73       | 1212.76  | 337        | 26        | 25       | 38      | 29       | 2         |
| Total     | 6732.88 | 11881.80      | 96.25  | 1239.63     | 9388.11  | 5013       | 311       | 397      | 740     | 415      | 60        |

















































#### TOTAL HOURS Over / Under PURCHASED vs ACTUAL 2009 - 2013

|               | 2009<br>Actual | Hrs.<br>Purchase | + / - | 2010<br>Actual | Hrs.<br>Purchase | + / - | 2011<br>Actual | Purchase | + / - | 2012<br>Actual | Purchase | + / - | 2013<br>Actual | Purchase | + / - |
|---------------|----------------|------------------|-------|----------------|------------------|-------|----------------|----------|-------|----------------|----------|-------|----------------|----------|-------|
| Ī             |                |                  |       |                |                  | ,     |                |          | ,     |                |          |       |                |          | ,     |
| TOTAL         |                |                  |       |