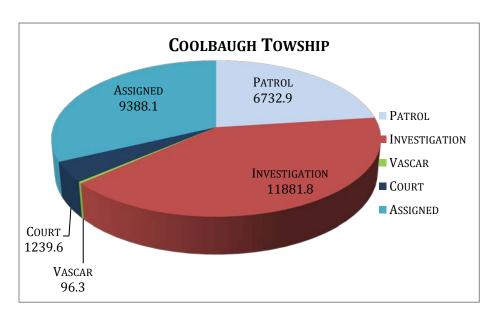

Coolbaugh Twp - 2013

|           |         | H             | IOURS  | <del></del> |          |            |           |          |         |          |           |
|-----------|---------|---------------|--------|-------------|----------|------------|-----------|----------|---------|----------|-----------|
|           |         |               |        |             | Time     |            |           | Criminal | Traffic |          | Ordinance |
|           | Patrol  | Investigation | Vascar | Court       | Assigned | Complaints | Accidents | Arrests  | Arrests | Warnings | Arrests   |
| January   | 557.08  | 887.25        | 5.00   | 98.75       | 755.51   | 380        | 27        | 29       | 70      | 37       | 5         |
| February  | 640.59  | 791.50        | 1.00   | 108.25      | 603.88   | 340        | 30        | 16       | 60      | 18       | 2         |
| March     | 767.00  | 1167.83       | 7.00   | 96.00       | 787.89   | 389        | 26        | 35       | 80      | 42       | 3         |
| April     | 634.50  | 953.35        | 9.50   | 94.50       | 694.10   | 404        | 11        | 29       | 94      | 65       | 10        |
| May       | 563.50  | 1266.67       | 12.00  | 124.25      | 699.16   | 475        | 19        | 36       | 64      | 51       | 9         |
| June      | 463.00  | 1060.00       | 6.50   | 78.00       | 754.50   | 456        | 33        | 42       | 47      | 26       | 6         |
| July      | 568.98  | 1098.07       | 6.25   | 134.25      | 813.13   | 470        | 19        | 34       | 78      | 37       | 4         |
| August    | 494.53  | 1197.48       | 7.75   | 106.32      | 458.90   | 502        | 35        | 43       | 41      | 27       | 5         |
| September | 505.87  | 813.21        | 6.25   | 50.50       | 860.13   | 382        | 30        | 32       | 45      | 28       | 5         |
| October   | 550.08  | 853.96        | 14.75  | 177.50      | 892.81   | 395        | 23        | 36       | 54      | 20       | 0         |
| November  | 587.80  | 1017.13       | 13.33  | 96.58       | 855.34   | 483        | 32        | 40       | 69      | 35       | 9         |
| December  | 399.95  | 775.35        | 6.92   | 74.73       | 1212.76  | 337        | 26        | 25       | 38      | 29       | 2         |
| Total     | 6732.88 | 11881.80      | 96.25  | 1239.63     | 9388.11  | 5013       | 311       | 397      | 740     | 415      | 60        |