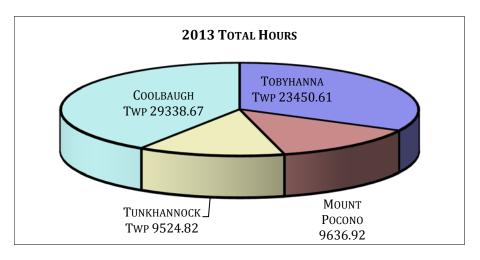

#### 2013 BUDGET HOURS BREAKDOWN

| Total Hrs           | 1380       | Hrs Available Per Day 19 |           | 197       |           |
|---------------------|------------|--------------------------|-----------|-----------|-----------|
|                     |            |                          |           |           |           |
|                     |            |                          |           |           |           |
|                     |            |                          | DAY       | 'S PER MO | NTH       |
| <b>MUNICIPALITY</b> | <u>HRS</u> | <u>%</u>                 | <u>28</u> | <u>30</u> | <u>31</u> |
| Tobyhanna           | 453.47     | 32.86%                   | 1814      | 1943      | 2008      |
| Mount Pocono        | 182.30     | 13.21%                   | 729       | 781       | 807       |
| Tunkhannock         | 172.50     | 12.50%                   | 690       | 739       | 764       |
| Coolbaugh           | 571.73     | 41.43%                   | 2287      | 2450      | 2532      |
|                     |            |                          |           |           |           |
| Totals              | 1380       | 100%                     | 5520      | 5914      | 6111      |

#### TOTAL HOURS Over / Under PURCHASED vs ACTUAL 2009 - 2013

|               | 2009<br>Actual | Hrs.<br>Purchase | + / - | 2010<br>Actual | Hrs.<br>Purchase | + / - | 2011<br>Actual | Purchase | + / - | 2012<br>Actual | Purchase | + / - | 2013<br>Actual | Purchase | + / - |
|---------------|----------------|------------------|-------|----------------|------------------|-------|----------------|----------|-------|----------------|----------|-------|----------------|----------|-------|
| Ī             |                |                  |       |                |                  | ,     |                |          | ,     |                |          |       |                |          | ,     |
| TOTAL         |                |                  |       |                |                  |       |                |          |       |                |          |       |                |          |       |
| Patrol        | 23382.5        |                  |       | 23213.0        |                  |       | 22907.5        |          |       | 18935.8        |          |       | 17204.7        |          |       |
| Investigation | 30862.3        |                  |       | 33267.5        |                  |       | 30540.9        |          |       | 30105.4        |          |       | 28612.7        |          |       |
| Vascar        | 1138.5         |                  |       | 1189.3         |                  |       | 985.8          |          |       | 448.0          |          |       | 442.5          |          |       |
| Court         | 2966.8         |                  |       | 3184.0         |                  |       | 3165.4         |          |       | 2650.3         |          |       | 3014.6         |          |       |
| Assigned      | 25080.0        |                  |       | 22575.3        |                  |       | 23749.5        |          |       | 21060.4        |          |       | 22676.6        |          |       |
| TOTALS        | 83430.0        | 83429.0          |       | 83429.0        | 83429.0          |       | 81349.0        | 81343.0  |       | 73200.0        | 73200.0  |       | 71951.0        | 71951.0  |       |
| TOBYHANNA     |                |                  |       |                |                  |       |                |          |       |                |          |       |                |          |       |
| Patrol        | 9835.3         |                  |       | 9030.8         |                  |       | 9979.6         |          |       | 9210.3         |          |       | 6559.4         |          |       |
| Investigation | 8209.8         |                  |       | 8880.3         |                  |       | 7700.7         |          |       | 7280.3         |          |       | 8490.0         |          |       |
| Vascar        | 659.5          |                  |       | 655.0          |                  |       | 499.2          |          |       | 178.8          |          |       | 160.3          |          |       |
| Court         | 786.0          |                  |       | 818.5          |                  |       | 902.4          |          |       | 632.9          |          |       | 780.4          |          |       |
| Assigned      | 8151.0         |                  |       | 7337.0         |                  |       | 7789.8         |          |       | 6928.9         |          |       | 7460.6         |          |       |
| TOTALS        | 27641.5        | 27114.4          | 527   | 26721.5        | 27114.4          | (393) | 26871.7        | 26680.5  | 191   | 24231.1        | 24009.6  | 221   | 23450.6        | 23671.9  | (221) |
| MT POCONO     |                |                  |       |                |                  |       |                |          |       |                |          |       |                |          |       |
| Patrol        | 2269.8         |                  |       | 2689.8         |                  |       | 2822.5         |          |       | 1329.3         |          |       | 1642.7         |          |       |
| Investigation | 4309.8         |                  |       | 4680.8         |                  |       | 4625.4         |          |       | 5029.1         |          |       | 4311.5         |          |       |
| Vascar        | 202.8          |                  |       | 119.0          |                  |       | 114.5          |          |       | 57.0           |          |       | 52.0           |          |       |
| Court         | 415.8          |                  |       | 509.5          |                  |       | 438.5          |          |       | 386.3          |          |       | 637.5          |          |       |
| Assigned      | 3285.5         |                  |       | 2957.4         |                  |       | 3134.9         |          |       | 2780.0         |          |       | 2993.3         |          |       |
| TOTALS        | 10483.5        | 10929.2          | (446) | 10956.4        | 10929.2          | 27    | 11135.8        | 10737.3  | 398   | 9581.5         | 9662.4   | (81)  | 9636.9         | 9497.5   | 139   |
| TUNKHANNOCK   |                |                  |       |                |                  |       |                |          |       |                |          |       |                |          |       |
| Patrol        | 2113.3         |                  |       | 2342.0         |                  |       | 2151.4         |          |       | 2161.5         |          |       | 2269.8         |          |       |
| Investigation | 4775.8         |                  |       | 4772.5         |                  |       | 4379.6         |          |       | 3753.3         |          |       | 3929.5         |          |       |
| Vascar        | 93.8           |                  |       | 192.8          |                  |       | 163.5          |          |       | 117.3          |          |       | 134.0          |          |       |
| Court         | 482.0          |                  |       | 525.0          |                  |       | 519.0          |          |       | 386.8          |          |       | 357.0          |          |       |
| Assigned      | 3285.5         |                  |       | 2957.4         |                  |       | 2968.7         |          |       | 2632.6         |          |       | 2834.6         |          |       |
| TOTALS        | 10750.2        | 10929.2          | (179) | 10789.6        | 10929.2          | (140) | 10182.1        | 10167.9  | 14    | 9051.3         | 9150.0   | (99)  | 9524.8         | 8993.9   | 531   |
| COOLBAUGH     |                |                  |       |                |                  |       |                |          |       |                |          |       |                |          |       |
| Patrol        | 9164.3         |                  |       | 9150.5         |                  |       | 7954.1         |          |       | 6234.8         |          |       | 6732.9         |          |       |
| Investigation | 13567.0        |                  |       | 14934.0        |                  |       | 13835.2        |          |       | 14042.8        |          |       | 11881.8        |          |       |
| Vascar        | 182.5          |                  |       | 222.5          |                  |       | 208.6          |          |       | 95.0           |          |       | 96.3           |          |       |
| Court         | 1283.0         |                  |       | 1331.0         |                  |       | 1305.4         |          |       | 1244.4         |          |       | 1239.6         |          |       |
| Assigned      | 10358.0        |                  |       | 9323.6         |                  |       | 9856.0         |          |       | 8719.0         |          |       | 9388.1         |          |       |
| TOTALS        | 34554.8        | 34456.2          | 99    | 34961.6        | 34456.2          | 505   | 33159.4        | 33757.3  | (598) | 30336.1        | 30378.0  | (42)  | 29338.7        | 29787.7  | (449) |

#### TOTAL HOURS % Over / Under PURCHASED vs ACTUAL 2009 - 2013

|               | Actual Hrs<br>2009 | Hrs<br>Purchased | %<br>+/- | Actual Hrs<br>2010 | Hrs<br>Purchased | %<br>+/- | Actual Hrs<br>2011 | Hrs<br>Purchased | %<br>+/- | Actual Hrs<br>2012 | Hrs<br>Purchased | %<br>+ / - | Actual Hrs<br>2013 | Hrs<br>Purchased | %<br>+/- |
|---------------|--------------------|------------------|----------|--------------------|------------------|----------|--------------------|------------------|----------|--------------------|------------------|------------|--------------------|------------------|----------|
|               |                    |                  | ,        |                    |                  | ,        |                    |                  |          |                    |                  |            |                    |                  |          |
| TOTAL         |                    |                  |          |                    |                  |          |                    |                  |          |                    |                  |            |                    |                  |          |
| Patrol        | 23382.5            |                  |          | 23213.0            |                  |          | 22907.5            |                  |          | 18935.8            |                  |            | 17204.7            |                  |          |
| Investigation | 30862.3            |                  |          | 33267.5            |                  |          | 30540.9            |                  |          | 30105.4            |                  |            | 28612.7            |                  |          |
| Vascar        | 1138.5             |                  |          | 1189.3             |                  |          | 985.8              |                  |          | 448.0              |                  |            | 442.5              |                  |          |
| Court         | 2966.8             |                  |          | 3184.0             |                  |          | 3165.4             |                  |          | 2650.3             |                  |            | 3014.6             |                  |          |
| Assigned      | 25080.0            |                  |          | 22575.3            |                  |          | 23749.5            |                  |          | 21060.4            |                  |            | 22676.6            |                  |          |
| TOTALS        | 83430.0            | 83429.0          |          | 83429.0            | 83429.0          |          | 81349.0            | 81343.0          |          | 73200.0            | 73200.0          |            | 71951.0            | 71951.0          |          |
| TOBYHANNA     |                    |                  |          |                    |                  |          |                    |                  |          |                    |                  |            |                    |                  |          |
| Patrol        | 9835.3             |                  |          | 9030.8             |                  |          | 9979.6             |                  |          | 9210.3             |                  |            | 6559.4             |                  |          |
| Investigation | 8209.8             |                  |          | 8880.3             |                  |          | 7700.7             |                  |          | 7280.3             |                  |            | 8490.0             |                  |          |
| Vascar        | 659.5              |                  |          | 655.0              |                  |          | 499.2              |                  |          | 178.8              |                  |            | 160.3              |                  |          |
| Court         | 786.0              |                  |          | 818.5              |                  |          | 902.4              |                  |          | 632.9              |                  |            | 780.4              |                  |          |
| Assigned      | 8151.0             |                  |          | 7337.0             |                  |          | 7789.8             |                  |          | 6928.9             |                  |            | 7460.6             |                  |          |
| TOTALS        | 27641.5            | 27114.4          | 2%       | 26721.5            | 27114.4          | -1%      | 26871.7            | 26680.5          | 1%       | 24231.1            | 24082.8          | 1%         | 23450.6            | 23671.9          | -1%      |
| MT POCONO     |                    |                  |          |                    |                  |          |                    |                  |          |                    |                  |            |                    |                  |          |
| Patrol        | 2269.8             |                  |          | 2689.8             |                  |          | 2822.5             |                  |          | 1329.3             |                  |            | 1642.7             |                  |          |
| Investigation | 4309.8             |                  |          | 4680.8             |                  |          | 4625.4             |                  |          | 5029.1             |                  |            | 4311.5             |                  |          |
| Vascar        | 202.8              |                  |          | 119.0              |                  |          | 114.5              |                  |          | 57.0               |                  |            | 52.0               |                  |          |
| Court         | 415.8              |                  |          | 509.5              |                  |          | 438.5              |                  |          | 386.3              |                  |            | 637.5              |                  |          |
| Assigned      | 3285.5             |                  |          | 2957.4             |                  |          | 3134.9             |                  |          | 2780.0             |                  |            | 2993.3             |                  |          |
| TOTALS        | 10483.5            | 10929.2          | -4%      | 10956.4            | 10929.2          | 0%       | 11135.8            | 10737.3          | 4%       | 9581.5             | 9662.4           | -1%        | 9636.9             | 9497.5           | 1%       |
| TUNKHANNOCK   |                    |                  |          |                    |                  |          |                    |                  |          |                    |                  |            |                    |                  |          |
| Patrol        | 2113.3             |                  |          | 2342.0             |                  |          | 2151.4             |                  |          | 2161.5             |                  |            | 2269.8             |                  |          |
| Investigation | 4775.8             |                  |          | 4772.5             |                  |          | 4379.6             |                  |          | 3753.3             |                  |            | 3929.5             |                  |          |
| Vascar        | 93.8               |                  |          | 192.8              |                  |          | 163.5              |                  |          | 117.3              |                  |            | 134.0              |                  |          |
| Court         | 482.0              |                  |          | 525.0              |                  |          | 519.0              |                  |          | 386.8              |                  |            | 357.0              |                  |          |
| Assigned      | 3285.5             | 10000            | 201      | 2957.4             |                  | 407      | 2968.7             | 10115            |          | 2632.6             | 0.1 = 0.0        | 401        | 2834.6             |                  |          |
| TOTALS        | 10750.2            | 10929.2          | -2%      | 10789.6            | 10929.2          | -1%      | 10182.1            | 10167.9          | 0%       | 9051.3             | 9150.0           | -1%        | 9524.8             | 8993.9           | 6%       |
| COOLBAUGH     | 04640              |                  |          | 04505              |                  |          | 50544              |                  |          | 60040              |                  |            | 65000              |                  |          |
| Patrol        | 9164.3             |                  |          | 9150.5             |                  |          | 7954.1             |                  |          | 6234.8             |                  |            | 6732.9             |                  |          |
| Investigation | 13567.0            |                  |          | 14934.0            |                  |          | 13835.2            |                  |          | 14042.8            |                  |            | 11881.8            |                  |          |
| Vascar        | 182.5              |                  |          | 222.5              |                  |          | 208.6              |                  |          | 95.0               |                  |            | 96.3               |                  |          |
| Court         | 1283.0             |                  |          | 1331.0             |                  |          | 1305.4             |                  |          | 1244.4             |                  |            | 1239.6             |                  |          |
| Assigned      | 10358.0            | 044560           | 007      | 9323.6             | 0.4456.0         | 401      | 9856.0             | 00555            | 001      | 8719.0             | 20204.2          | 001        | 9388.1             | 20505.5          | 201      |
| TOTALS        | 34554.8            | 34456.2          | 0%       | 34961.6            | 34456.2          | 1%       | 33159.4            | 33757.3          | -2%      | 30336.1            | 30304.8          | 0%         | 29338.7            | 29787.7          | -2%      |