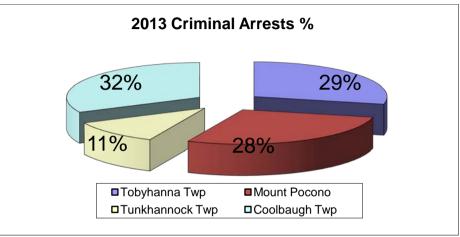

Tobyhanna Twp - 2013

|           |         | Н             | OURS   |        |          |            |           | ACTIV    | ITY     |          |           |
|-----------|---------|---------------|--------|--------|----------|------------|-----------|----------|---------|----------|-----------|
|           |         |               |        |        | Time     |            |           | Criminal | Traffic |          | Ordinance |
|           | Patrol  | Investigation | Vascar | Court  | Assigned | Complaints | Accidents | Arrests  | Arrests | Warnings | Arrests   |
| January   | 784.65  | 786.20        | 9.75   | 50.00  | 599.23   | 288        | 32        | 20       | 73      | 68       | 6         |
| February  | 572.95  | 707.30        | 13.75  | 61.50  | 478.96   | 223        | 22        | 15       | 47      | 23       | 0         |
| March     | 417.80  | 416.87        | 14.00  | 48.75  | 624.91   | 234        | 24        | 15       | 65      | 52       | 0         |
| April     | 425.00  | 774.31        | 13.75  | 30.25  | 554.90   | 315        | 10        | 29       | 96      | 80       | 0         |
| May       | 436.25  | 687.67        | 16.75  | 117.75 | 554.54   | 359        | 15        | 33       | 83      | 50       | 5         |
| June      | 468.00  | 729.08        | 8.75   | 82.75  | 600.67   | 285        | 19        | 28       | 43      | 43       | 7         |
| July      | 568.57  | 607.94        | 17.75  | 30.25  | 644.93   | 314        | 19        | 74       | 78      | 64       | 1         |
| August    | 563.10  | 1415.33       | 15.00  | 69.50  | 363.97   | 306        | 29        | 25       | 58      | 45       | 4         |
| September | 559.36  | 834.80        | 19.42  | 72.25  | 685.50   | 267        | 17        | 43       | 115     | 41       | 2         |
| October   | 640.52  | 574.50        | 12.00  | 109.50 | 709.50   | 227        | 17        | 24       | 45      | 43       | 1         |
| November  | 604.22  | 634.13        | 13.58  | 57.87  | 679.73   | 265        | 23        | 23       | 63      | 52       | 1         |
| December  | 518.93  | 321.85        | 5.75   | 50.06  | 963.76   | 226        | 27        | 24       | 34      | 21       | 1         |
| Total     | 6559.35 | 8489.98       | 160.25 | 780.43 | 7460.60  | 3309       | 254       | 353      | 800     | 582      | 28        |

#### **Mount Pocono - 2013**

| Ī         |         | Н             | IOURS  |        |          |            |           | ACTIV    | ITY     |          |           |
|-----------|---------|---------------|--------|--------|----------|------------|-----------|----------|---------|----------|-----------|
|           |         |               |        |        | Time     |            |           | Criminal | Traffic |          | Ordinance |
|           | Patrol  | Investigation | Vascar | Court  | Assigned | Complaints | Accidents | Arrests  | Arrests | Warnings | Arrests   |
| January   | 255.02  | 334.96        | 13.00  | 66.50  | 240.89   | 140        | 24        | 33       | 97      | 51       | 26        |
| February  | 204.25  | 325.25        | 5.75   | 35.75  | 192.55   | 134        | 16        | 21       | 61      | 41       | 17        |
| March     | 258.00  | 302.68        | 11.25  | 67.50  | 251.22   | 155        | 25        | 24       | 93      | 53       | 18        |
| April     | 222.25  | 336.00        | 10.25  | 77.00  | 221.29   | 152        | 22        | 19       | 75      | 54       | 5         |
| May       | 178.50  | 436.68        | 2.25   | 39.25  | 222.93   | 166        | 28        | 26       | 60      | 40       | 17        |
| June      | 105.00  | 426.50        | 0.75   | 22.75  | 240.55   | 187        | 18        | 42       | 32      | 30       | 6         |
| July      | 36.75   | 388.70        | 0.00   | 47.25  | 259.27   | 196        | 25        | 39       | 42      | 28       | 7         |
| August    | 39.73   | 400.33        | 0.00   | 53.75  | 146.32   | 185        | 18        | 34       | 30      | 9        | 4         |
| September | 63.62   | 393.07        | 1.50   | 47.25  | 274.24   | 178        | 21        | 38       | 30      | 26       | 6         |
| October   | 80.80   | 349.73        | 2.00   | 72.75  | 284.66   | 146        | 21        | 31       | 25      | 17       | 1         |
| November  | 109.58  | 317.44        | 2.25   | 35.97  | 272.72   | 155        | 20        | 23       | 64      | 19       | 8         |
| December  | 89.18   | 300.14        | 2.95   | 71.78  | 386.67   | 132        | 24        | 18       | 23      | 16       | 15        |
| Total     | 1642.68 | 4311.48       | 51.95  | 637.50 | 2993.31  | 1926       | 262       | 348      | 632     | 384      | 130       |

Tunkhannock Twp - 2013

|           |         | H             | IOURS  |        |          |            |           | ACTIV    | ITY     |          |           |
|-----------|---------|---------------|--------|--------|----------|------------|-----------|----------|---------|----------|-----------|
|           |         |               |        |        | Time     |            |           | Criminal | Traffic |          | Ordinance |
|           | Patrol  | Investigation | Vascar | Court  | Assigned | Complaints | Accidents | Arrests  | Arrests | Warnings | Arrests   |
| January   | 162.25  | 248.02        | 3.25   | 25.75  | 227.95   | 99         | 16        | 5        | 35      | 10       | 0         |
| February  | 186.25  | 342.58        | 22.25  | 43.50  | 182.20   | 125        | 23        | 6        | 45      | 26       | 0         |
| March     | 235.00  | 339.33        | 18.25  | 42.00  | 237.72   | 114        | 14        | 11       | 39      | 25       | 0         |
| April     | 231.25  | 367.50        | 25.75  | 28.50  | 210.04   | 130        | 8         | 11       | 68      | 36       | 0         |
| May       | 188.50  | 295.92        | 20.25  | 36.25  | 210.95   | 152        | 12        | 6        | 46      | 20       | 0         |
| June      | 256.25  | 327.00        | 11.75  | 44.25  | 227.96   | 170        | 12        | 20       | 24      | 19       | 1         |
| July      | 215.75  | 406.57        | 6.00   | 14.25  | 245.33   | 160        | 9         | 26       | 20      | 24       | 0         |
| August    | 256.10  | 331.93        | 4.75   | 47.75  | 138.46   | 155        | 11        | 20       | 15      | 13       | 0         |
| September | 166.83  | 281.90        | 5.57   | 12.75  | 259.98   | 130        | 6         | 12       | 43      | 18       | 0         |
| October   | 166.89  | 308.24        | 7.00   | 34.25  | 269.57   | 138        | 9         | 5        | 32      | 14       | 0         |
| November  | 111.68  | 227.49        | 7.90   | 11.00  | 258.26   | 122        | 14        | 7        | 26      | 8        | 0         |
| December  | 93.00   | 453.00        | 1.28   | 16.75  | 366.17   | 110        | 10        | 9        | 6       | 11       | 0         |
| Total     | 2269.75 | 3929.48       | 134.00 | 357.00 | 2834.59  | 1605       | 144       | 138      | 399     | 224      | 1         |

Coolbaugh Twp - 2013

|           |         | H             | IOURS  | <del></del> |          |            |           |          |         |          |           |
|-----------|---------|---------------|--------|-------------|----------|------------|-----------|----------|---------|----------|-----------|
|           |         |               |        |             | Time     |            |           | Criminal | Traffic |          | Ordinance |
|           | Patrol  | Investigation | Vascar | Court       | Assigned | Complaints | Accidents | Arrests  | Arrests | Warnings | Arrests   |
| January   | 557.08  | 887.25        | 5.00   | 98.75       | 755.51   | 380        | 27        | 29       | 70      | 37       | 5         |
| February  | 640.59  | 791.50        | 1.00   | 108.25      | 603.88   | 340        | 30        | 16       | 60      | 18       | 2         |
| March     | 767.00  | 1167.83       | 7.00   | 96.00       | 787.89   | 389        | 26        | 35       | 80      | 42       | 3         |
| April     | 634.50  | 953.35        | 9.50   | 94.50       | 694.10   | 404        | 11        | 29       | 94      | 65       | 10        |
| May       | 563.50  | 1266.67       | 12.00  | 124.25      | 699.16   | 475        | 19        | 36       | 64      | 51       | 9         |
| June      | 463.00  | 1060.00       | 6.50   | 78.00       | 754.50   | 456        | 33        | 42       | 47      | 26       | 6         |
| July      | 568.98  | 1098.07       | 6.25   | 134.25      | 813.13   | 470        | 19        | 34       | 78      | 37       | 4         |
| August    | 494.53  | 1197.48       | 7.75   | 106.32      | 458.90   | 502        | 35        | 43       | 41      | 27       | 5         |
| September | 505.87  | 813.21        | 6.25   | 50.50       | 860.13   | 382        | 30        | 32       | 45      | 28       | 5         |
| October   | 550.08  | 853.96        | 14.75  | 177.50      | 892.81   | 395        | 23        | 36       | 54      | 20       | 0         |
| November  | 587.80  | 1017.13       | 13.33  | 96.58       | 855.34   | 483        | 32        | 40       | 69      | 35       | 9         |
| December  | 399.95  | 775.35        | 6.92   | 74.73       | 1212.76  | 337        | 26        | 25       | 38      | 29       | 2         |
| Total     | 6732.88 | 11881.80      | 96.25  | 1239.63     | 9388.11  | 5013       | 311       | 397      | 740     | 415      | 60        |