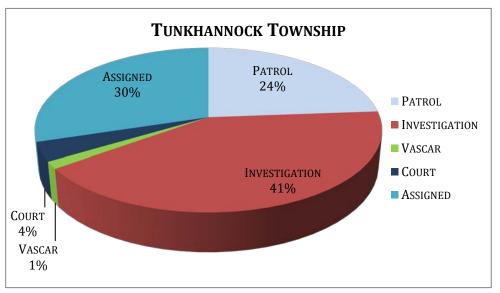

Tunkhannock Twp - 2013

|           |         | H             | IOURS  |        |          |            |           | ACTIV    | ITY     |          |           |
|-----------|---------|---------------|--------|--------|----------|------------|-----------|----------|---------|----------|-----------|
|           |         |               |        |        | Time     |            |           | Criminal | Traffic |          | Ordinance |
|           | Patrol  | Investigation | Vascar | Court  | Assigned | Complaints | Accidents | Arrests  | Arrests | Warnings | Arrests   |
| January   | 162.25  | 248.02        | 3.25   | 25.75  | 227.95   | 99         | 16        | 5        | 35      | 10       | 0         |
| February  | 186.25  | 342.58        | 22.25  | 43.50  | 182.20   | 125        | 23        | 6        | 45      | 26       | 0         |
| March     | 235.00  | 339.33        | 18.25  | 42.00  | 237.72   | 114        | 14        | 11       | 39      | 25       | 0         |
| April     | 231.25  | 367.50        | 25.75  | 28.50  | 210.04   | 130        | 8         | 11       | 68      | 36       | 0         |
| May       | 188.50  | 295.92        | 20.25  | 36.25  | 210.95   | 152        | 12        | 6        | 46      | 20       | 0         |
| June      | 256.25  | 327.00        | 11.75  | 44.25  | 227.96   | 170        | 12        | 20       | 24      | 19       | 1         |
| July      | 215.75  | 406.57        | 6.00   | 14.25  | 245.33   | 160        | 9         | 26       | 20      | 24       | 0         |
| August    | 256.10  | 331.93        | 4.75   | 47.75  | 138.46   | 155        | 11        | 20       | 15      | 13       | 0         |
| September | 166.83  | 281.90        | 5.57   | 12.75  | 259.98   | 130        | 6         | 12       | 43      | 18       | 0         |
| October   | 166.89  | 308.24        | 7.00   | 34.25  | 269.57   | 138        | 9         | 5        | 32      | 14       | 0         |
| November  | 111.68  | 227.49        | 7.90   | 11.00  | 258.26   | 122        | 14        | 7        | 26      | 8        | 0         |
| December  | 93.00   | 453.00        | 1.28   | 16.75  | 366.17   | 110        | 10        | 9        | 6       | 11       | 0         |
| Total     | 2269.75 | 3929.48       | 134.00 | 357.00 | 2834.59  | 1605       | 144       | 138      | 399     | 224      | 1         |