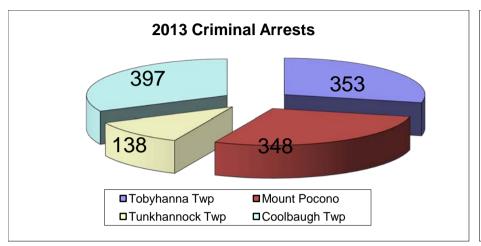

Tobyhanna Twp - 2013

|           |         | Н             | OURS   |        |          |            |           | ACTIV    | ITY     |          |           |
|-----------|---------|---------------|--------|--------|----------|------------|-----------|----------|---------|----------|-----------|
|           |         |               |        |        | Time     |            |           | Criminal | Traffic |          | Ordinance |
|           | Patrol  | Investigation | Vascar | Court  | Assigned | Complaints | Accidents | Arrests  | Arrests | Warnings | Arrests   |
| January   | 784.65  | 786.20        | 9.75   | 50.00  | 599.23   | 288        | 32        | 20       | 73      | 68       | 6         |
| February  | 572.95  | 707.30        | 13.75  | 61.50  | 478.96   | 223        | 22        | 15       | 47      | 23       | 0         |
| March     | 417.80  | 416.87        | 14.00  | 48.75  | 624.91   | 234        | 24        | 15       | 65      | 52       | 0         |
| April     | 425.00  | 774.31        | 13.75  | 30.25  | 554.90   | 315        | 10        | 29       | 96      | 80       | 0         |
| May       | 436.25  | 687.67        | 16.75  | 117.75 | 554.54   | 359        | 15        | 33       | 83      | 50       | 5         |
| June      | 468.00  | 729.08        | 8.75   | 82.75  | 600.67   | 285        | 19        | 28       | 43      | 43       | 7         |
| July      | 568.57  | 607.94        | 17.75  | 30.25  | 644.93   | 314        | 19        | 74       | 78      | 64       | 1         |
| August    | 563.10  | 1415.33       | 15.00  | 69.50  | 363.97   | 306        | 29        | 25       | 58      | 45       | 4         |
| September | 559.36  | 834.80        | 19.42  | 72.25  | 685.50   | 267        | 17        | 43       | 115     | 41       | 2         |
| October   | 640.52  | 574.50        | 12.00  | 109.50 | 709.50   | 227        | 17        | 24       | 45      | 43       | 1         |
| November  | 604.22  | 634.13        | 13.58  | 57.87  | 679.73   | 265        | 23        | 23       | 63      | 52       | 1         |
| December  | 518.93  | 321.85        | 5.75   | 50.06  | 963.76   | 226        | 27        | 24       | 34      | 21       | 1         |
| Total     | 6559.35 | 8489.98       | 160.25 | 780.43 | 7460.60  | 3309       | 254       | 353      | 800     | 582      | 28        |

#### **Mount Pocono - 2013**

| Ī         |         | Н             | IOURS  |        |          |            |           | ACTIV    | ITY     |          |           |
|-----------|---------|---------------|--------|--------|----------|------------|-----------|----------|---------|----------|-----------|
|           |         |               |        |        | Time     |            |           | Criminal | Traffic |          | Ordinance |
|           | Patrol  | Investigation | Vascar | Court  | Assigned | Complaints | Accidents | Arrests  | Arrests | Warnings | Arrests   |
| January   | 255.02  | 334.96        | 13.00  | 66.50  | 240.89   | 140        | 24        | 33       | 97      | 51       | 26        |
| February  | 204.25  | 325.25        | 5.75   | 35.75  | 192.55   | 134        | 16        | 21       | 61      | 41       | 17        |
| March     | 258.00  | 302.68        | 11.25  | 67.50  | 251.22   | 155        | 25        | 24       | 93      | 53       | 18        |
| April     | 222.25  | 336.00        | 10.25  | 77.00  | 221.29   | 152        | 22        | 19       | 75      | 54       | 5         |
| May       | 178.50  | 436.68        | 2.25   | 39.25  | 222.93   | 166        | 28        | 26       | 60      | 40       | 17        |
| June      | 105.00  | 426.50        | 0.75   | 22.75  | 240.55   | 187        | 18        | 42       | 32      | 30       | 6         |
| July      | 36.75   | 388.70        | 0.00   | 47.25  | 259.27   | 196        | 25        | 39       | 42      | 28       | 7         |
| August    | 39.73   | 400.33        | 0.00   | 53.75  | 146.32   | 185        | 18        | 34       | 30      | 9        | 4         |
| September | 63.62   | 393.07        | 1.50   | 47.25  | 274.24   | 178        | 21        | 38       | 30      | 26       | 6         |
| October   | 80.80   | 349.73        | 2.00   | 72.75  | 284.66   | 146        | 21        | 31       | 25      | 17       | 1         |
| November  | 109.58  | 317.44        | 2.25   | 35.97  | 272.72   | 155        | 20        | 23       | 64      | 19       | 8         |
| December  | 89.18   | 300.14        | 2.95   | 71.78  | 386.67   | 132        | 24        | 18       | 23      | 16       | 15        |
| Total     | 1642.68 | 4311.48       | 51.95  | 637.50 | 2993.31  | 1926       | 262       | 348      | 632     | 384      | 130       |

Tunkhannock Twp - 2013

|           |         | H             | IOURS  |        |          |            |           | ACTIV    | ITY     |          |           |
|-----------|---------|---------------|--------|--------|----------|------------|-----------|----------|---------|----------|-----------|
|           |         |               |        |        | Time     |            |           | Criminal | Traffic |          | Ordinance |
|           | Patrol  | Investigation | Vascar | Court  | Assigned | Complaints | Accidents | Arrests  | Arrests | Warnings | Arrests   |
| January   | 162.25  | 248.02        | 3.25   | 25.75  | 227.95   | 99         | 16        | 5        | 35      | 10       | 0         |
| February  | 186.25  | 342.58        | 22.25  | 43.50  | 182.20   | 125        | 23        | 6        | 45      | 26       | 0         |
| March     | 235.00  | 339.33        | 18.25  | 42.00  | 237.72   | 114        | 14        | 11       | 39      | 25       | 0         |
| April     | 231.25  | 367.50        | 25.75  | 28.50  | 210.04   | 130        | 8         | 11       | 68      | 36       | 0         |
| May       | 188.50  | 295.92        | 20.25  | 36.25  | 210.95   | 152        | 12        | 6        | 46      | 20       | 0         |
| June      | 256.25  | 327.00        | 11.75  | 44.25  | 227.96   | 170        | 12        | 20       | 24      | 19       | 1         |
| July      | 215.75  | 406.57        | 6.00   | 14.25  | 245.33   | 160        | 9         | 26       | 20      | 24       | 0         |
| August    | 256.10  | 331.93        | 4.75   | 47.75  | 138.46   | 155        | 11        | 20       | 15      | 13       | 0         |
| September | 166.83  | 281.90        | 5.57   | 12.75  | 259.98   | 130        | 6         | 12       | 43      | 18       | 0         |
| October   | 166.89  | 308.24        | 7.00   | 34.25  | 269.57   | 138        | 9         | 5        | 32      | 14       | 0         |
| November  | 111.68  | 227.49        | 7.90   | 11.00  | 258.26   | 122        | 14        | 7        | 26      | 8        | 0         |
| December  | 93.00   | 453.00        | 1.28   | 16.75  | 366.17   | 110        | 10        | 9        | 6       | 11       | 0         |
| Total     | 2269.75 | 3929.48       | 134.00 | 357.00 | 2834.59  | 1605       | 144       | 138      | 399     | 224      | 1         |

Coolbaugh Twp - 2013

|           |         | H             | IOURS  | <del></del> |          |            |           |          |         |          |           |
|-----------|---------|---------------|--------|-------------|----------|------------|-----------|----------|---------|----------|-----------|
|           |         |               |        |             | Time     |            |           | Criminal | Traffic |          | Ordinance |
|           | Patrol  | Investigation | Vascar | Court       | Assigned | Complaints | Accidents | Arrests  | Arrests | Warnings | Arrests   |
| January   | 557.08  | 887.25        | 5.00   | 98.75       | 755.51   | 380        | 27        | 29       | 70      | 37       | 5         |
| February  | 640.59  | 791.50        | 1.00   | 108.25      | 603.88   | 340        | 30        | 16       | 60      | 18       | 2         |
| March     | 767.00  | 1167.83       | 7.00   | 96.00       | 787.89   | 389        | 26        | 35       | 80      | 42       | 3         |
| April     | 634.50  | 953.35        | 9.50   | 94.50       | 694.10   | 404        | 11        | 29       | 94      | 65       | 10        |
| May       | 563.50  | 1266.67       | 12.00  | 124.25      | 699.16   | 475        | 19        | 36       | 64      | 51       | 9         |
| June      | 463.00  | 1060.00       | 6.50   | 78.00       | 754.50   | 456        | 33        | 42       | 47      | 26       | 6         |
| July      | 568.98  | 1098.07       | 6.25   | 134.25      | 813.13   | 470        | 19        | 34       | 78      | 37       | 4         |
| August    | 494.53  | 1197.48       | 7.75   | 106.32      | 458.90   | 502        | 35        | 43       | 41      | 27       | 5         |
| September | 505.87  | 813.21        | 6.25   | 50.50       | 860.13   | 382        | 30        | 32       | 45      | 28       | 5         |
| October   | 550.08  | 853.96        | 14.75  | 177.50      | 892.81   | 395        | 23        | 36       | 54      | 20       | 0         |
| November  | 587.80  | 1017.13       | 13.33  | 96.58       | 855.34   | 483        | 32        | 40       | 69      | 35       | 9         |
| December  | 399.95  | 775.35        | 6.92   | 74.73       | 1212.76  | 337        | 26        | 25       | 38      | 29       | 2         |
| Total     | 6732.88 | 11881.80      | 96.25  | 1239.63     | 9388.11  | 5013       | 311       | 397      | 740     | 415      | 60        |