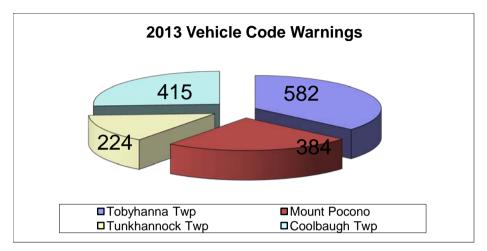

Tobyhanna Twp - 2013

|           |         | Н             | OURS   |        |          |            |           | ACTIV    | ITY     |          |           |
|-----------|---------|---------------|--------|--------|----------|------------|-----------|----------|---------|----------|-----------|
|           |         |               |        |        | Time     |            |           | Criminal | Traffic |          | Ordinance |
|           | Patrol  | Investigation | Vascar | Court  | Assigned | Complaints | Accidents | Arrests  | Arrests | Warnings | Arrests   |
| January   | 784.65  | 786.20        | 9.75   | 50.00  | 599.23   | 288        | 32        | 20       | 73      | 68       | 6         |
| February  | 572.95  | 707.30        | 13.75  | 61.50  | 478.96   | 223        | 22        | 15       | 47      | 23       | 0         |
| March     | 417.80  | 416.87        | 14.00  | 48.75  | 624.91   | 234        | 24        | 15       | 65      | 52       | 0         |
| April     | 425.00  | 774.31        | 13.75  | 30.25  | 554.90   | 315        | 10        | 29       | 96      | 80       | 0         |
| May       | 436.25  | 687.67        | 16.75  | 117.75 | 554.54   | 359        | 15        | 33       | 83      | 50       | 5         |
| June      | 468.00  | 729.08        | 8.75   | 82.75  | 600.67   | 285        | 19        | 28       | 43      | 43       | 7         |
| July      | 568.57  | 607.94        | 17.75  | 30.25  | 644.93   | 314        | 19        | 74       | 78      | 64       | 1         |
| August    | 563.10  | 1415.33       | 15.00  | 69.50  | 363.97   | 306        | 29        | 25       | 58      | 45       | 4         |
| September | 559.36  | 834.80        | 19.42  | 72.25  | 685.50   | 267        | 17        | 43       | 115     | 41       | 2         |
| October   | 640.52  | 574.50        | 12.00  | 109.50 | 709.50   | 227        | 17        | 24       | 45      | 43       | 1         |
| November  | 604.22  | 634.13        | 13.58  | 57.87  | 679.73   | 265        | 23        | 23       | 63      | 52       | 1         |
| December  | 518.93  | 321.85        | 5.75   | 50.06  | 963.76   | 226        | 27        | 24       | 34      | 21       | 1         |
| Total     | 6559.35 | 8489.98       | 160.25 | 780.43 | 7460.60  | 3309       | 254       | 353      | 800     | 582      | 28        |

#### **Mount Pocono - 2013**

| Ī         |         | Н             | IOURS  |        |          |            |           | ACTIV    | ITY     |          |           |
|-----------|---------|---------------|--------|--------|----------|------------|-----------|----------|---------|----------|-----------|
|           |         |               |        |        | Time     |            |           | Criminal | Traffic |          | Ordinance |
|           | Patrol  | Investigation | Vascar | Court  | Assigned | Complaints | Accidents | Arrests  | Arrests | Warnings | Arrests   |
| January   | 255.02  | 334.96        | 13.00  | 66.50  | 240.89   | 140        | 24        | 33       | 97      | 51       | 26        |
| February  | 204.25  | 325.25        | 5.75   | 35.75  | 192.55   | 134        | 16        | 21       | 61      | 41       | 17        |
| March     | 258.00  | 302.68        | 11.25  | 67.50  | 251.22   | 155        | 25        | 24       | 93      | 53       | 18        |
| April     | 222.25  | 336.00        | 10.25  | 77.00  | 221.29   | 152        | 22        | 19       | 75      | 54       | 5         |
| May       | 178.50  | 436.68        | 2.25   | 39.25  | 222.93   | 166        | 28        | 26       | 60      | 40       | 17        |
| June      | 105.00  | 426.50        | 0.75   | 22.75  | 240.55   | 187        | 18        | 42       | 32      | 30       | 6         |
| July      | 36.75   | 388.70        | 0.00   | 47.25  | 259.27   | 196        | 25        | 39       | 42      | 28       | 7         |
| August    | 39.73   | 400.33        | 0.00   | 53.75  | 146.32   | 185        | 18        | 34       | 30      | 9        | 4         |
| September | 63.62   | 393.07        | 1.50   | 47.25  | 274.24   | 178        | 21        | 38       | 30      | 26       | 6         |
| October   | 80.80   | 349.73        | 2.00   | 72.75  | 284.66   | 146        | 21        | 31       | 25      | 17       | 1         |
| November  | 109.58  | 317.44        | 2.25   | 35.97  | 272.72   | 155        | 20        | 23       | 64      | 19       | 8         |
| December  | 89.18   | 300.14        | 2.95   | 71.78  | 386.67   | 132        | 24        | 18       | 23      | 16       | 15        |
| Total     | 1642.68 | 4311.48       | 51.95  | 637.50 | 2993.31  | 1926       | 262       | 348      | 632     | 384      | 130       |

Tunkhannock Twp - 2013

|           |         | H             | IOURS  |        |          |            |           | ACTIV    | ITY     |          |           |
|-----------|---------|---------------|--------|--------|----------|------------|-----------|----------|---------|----------|-----------|
|           |         |               |        |        | Time     |            |           | Criminal | Traffic |          | Ordinance |
|           | Patrol  | Investigation | Vascar | Court  | Assigned | Complaints | Accidents | Arrests  | Arrests | Warnings | Arrests   |
| January   | 162.25  | 248.02        | 3.25   | 25.75  | 227.95   | 99         | 16        | 5        | 35      | 10       | 0         |
| February  | 186.25  | 342.58        | 22.25  | 43.50  | 182.20   | 125        | 23        | 6        | 45      | 26       | 0         |
| March     | 235.00  | 339.33        | 18.25  | 42.00  | 237.72   | 114        | 14        | 11       | 39      | 25       | 0         |
| April     | 231.25  | 367.50        | 25.75  | 28.50  | 210.04   | 130        | 8         | 11       | 68      | 36       | 0         |
| May       | 188.50  | 295.92        | 20.25  | 36.25  | 210.95   | 152        | 12        | 6        | 46      | 20       | 0         |
| June      | 256.25  | 327.00        | 11.75  | 44.25  | 227.96   | 170        | 12        | 20       | 24      | 19       | 1         |
| July      | 215.75  | 406.57        | 6.00   | 14.25  | 245.33   | 160        | 9         | 26       | 20      | 24       | 0         |
| August    | 256.10  | 331.93        | 4.75   | 47.75  | 138.46   | 155        | 11        | 20       | 15      | 13       | 0         |
| September | 166.83  | 281.90        | 5.57   | 12.75  | 259.98   | 130        | 6         | 12       | 43      | 18       | 0         |
| October   | 166.89  | 308.24        | 7.00   | 34.25  | 269.57   | 138        | 9         | 5        | 32      | 14       | 0         |
| November  | 111.68  | 227.49        | 7.90   | 11.00  | 258.26   | 122        | 14        | 7        | 26      | 8        | 0         |
| December  | 93.00   | 453.00        | 1.28   | 16.75  | 366.17   | 110        | 10        | 9        | 6       | 11       | 0         |
| Total     | 2269.75 | 3929.48       | 134.00 | 357.00 | 2834.59  | 1605       | 144       | 138      | 399     | 224      | 1         |

Coolbaugh Twp - 2013

|           |         | H             | IOURS  | <del></del> |          |            |           |          |         |          |           |
|-----------|---------|---------------|--------|-------------|----------|------------|-----------|----------|---------|----------|-----------|
|           |         |               |        |             | Time     |            |           | Criminal | Traffic |          | Ordinance |
|           | Patrol  | Investigation | Vascar | Court       | Assigned | Complaints | Accidents | Arrests  | Arrests | Warnings | Arrests   |
| January   | 557.08  | 887.25        | 5.00   | 98.75       | 755.51   | 380        | 27        | 29       | 70      | 37       | 5         |
| February  | 640.59  | 791.50        | 1.00   | 108.25      | 603.88   | 340        | 30        | 16       | 60      | 18       | 2         |
| March     | 767.00  | 1167.83       | 7.00   | 96.00       | 787.89   | 389        | 26        | 35       | 80      | 42       | 3         |
| April     | 634.50  | 953.35        | 9.50   | 94.50       | 694.10   | 404        | 11        | 29       | 94      | 65       | 10        |
| May       | 563.50  | 1266.67       | 12.00  | 124.25      | 699.16   | 475        | 19        | 36       | 64      | 51       | 9         |
| June      | 463.00  | 1060.00       | 6.50   | 78.00       | 754.50   | 456        | 33        | 42       | 47      | 26       | 6         |
| July      | 568.98  | 1098.07       | 6.25   | 134.25      | 813.13   | 470        | 19        | 34       | 78      | 37       | 4         |
| August    | 494.53  | 1197.48       | 7.75   | 106.32      | 458.90   | 502        | 35        | 43       | 41      | 27       | 5         |
| September | 505.87  | 813.21        | 6.25   | 50.50       | 860.13   | 382        | 30        | 32       | 45      | 28       | 5         |
| October   | 550.08  | 853.96        | 14.75  | 177.50      | 892.81   | 395        | 23        | 36       | 54      | 20       | 0         |
| November  | 587.80  | 1017.13       | 13.33  | 96.58       | 855.34   | 483        | 32        | 40       | 69      | 35       | 9         |
| December  | 399.95  | 775.35        | 6.92   | 74.73       | 1212.76  | 337        | 26        | 25       | 38      | 29       | 2         |
| Total     | 6732.88 | 11881.80      | 96.25  | 1239.63     | 9388.11  | 5013       | 311       | 397      | 740     | 415      | 60        |