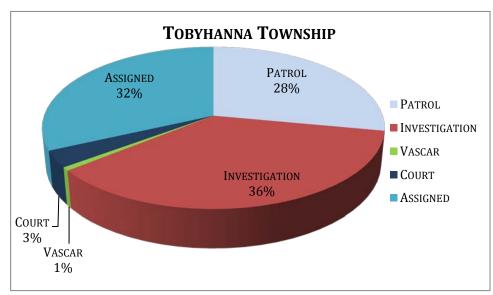

Tobyhanna Twp - 2013

|           |         | Н             | OURS   |        |          |            |           | ACTIV    | ITY     |          |           |
|-----------|---------|---------------|--------|--------|----------|------------|-----------|----------|---------|----------|-----------|
|           |         |               |        |        | Time     |            |           | Criminal | Traffic |          | Ordinance |
|           | Patrol  | Investigation | Vascar | Court  | Assigned | Complaints | Accidents | Arrests  | Arrests | Warnings | Arrests   |
| January   | 784.65  | 786.20        | 9.75   | 50.00  | 599.23   | 288        | 32        | 20       | 73      | 68       | 6         |
| February  | 572.95  | 707.30        | 13.75  | 61.50  | 478.96   | 223        | 22        | 15       | 47      | 23       | 0         |
| March     | 417.80  | 416.87        | 14.00  | 48.75  | 624.91   | 234        | 24        | 15       | 65      | 52       | 0         |
| April     | 425.00  | 774.31        | 13.75  | 30.25  | 554.90   | 315        | 10        | 29       | 96      | 80       | 0         |
| May       | 436.25  | 687.67        | 16.75  | 117.75 | 554.54   | 359        | 15        | 33       | 83      | 50       | 5         |
| June      | 468.00  | 729.08        | 8.75   | 82.75  | 600.67   | 285        | 19        | 28       | 43      | 43       | 7         |
| July      | 568.57  | 607.94        | 17.75  | 30.25  | 644.93   | 314        | 19        | 74       | 78      | 64       | 1         |
| August    | 563.10  | 1415.33       | 15.00  | 69.50  | 363.97   | 306        | 29        | 25       | 58      | 45       | 4         |
| September | 559.36  | 834.80        | 19.42  | 72.25  | 685.50   | 267        | 17        | 43       | 115     | 41       | 2         |
| October   | 640.52  | 574.50        | 12.00  | 109.50 | 709.50   | 227        | 17        | 24       | 45      | 43       | 1         |
| November  | 604.22  | 634.13        | 13.58  | 57.87  | 679.73   | 265        | 23        | 23       | 63      | 52       | 1         |
| December  | 518.93  | 321.85        | 5.75   | 50.06  | 963.76   | 226        | 27        | 24       | 34      | 21       | 1         |
| Total     | 6559.35 | 8489.98       | 160.25 | 780.43 | 7460.60  | 3309       | 254       | 353      | 800     | 582      | 28        |