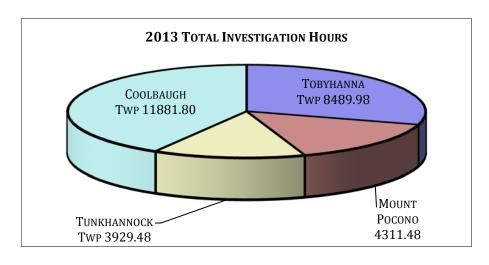

Tobyhanna Twp - 2013

|           |         | Н             | OURS   |        |          |            |           | ACTIV    | ITY     |          |           |
|-----------|---------|---------------|--------|--------|----------|------------|-----------|----------|---------|----------|-----------|
|           |         |               |        |        | Time     |            |           | Criminal | Traffic |          | Ordinance |
|           | Patrol  | Investigation | Vascar | Court  | Assigned | Complaints | Accidents | Arrests  | Arrests | Warnings | Arrests   |
| January   | 784.65  | 786.20        | 9.75   | 50.00  | 599.23   | 288        | 32        | 20       | 73      | 68       | 6         |
| February  | 572.95  | 707.30        | 13.75  | 61.50  | 478.96   | 223        | 22        | 15       | 47      | 23       | 0         |
| March     | 417.80  | 416.87        | 14.00  | 48.75  | 624.91   | 234        | 24        | 15       | 65      | 52       | 0         |
| April     | 425.00  | 774.31        | 13.75  | 30.25  | 554.90   | 315        | 10        | 29       | 96      | 80       | 0         |
| May       | 436.25  | 687.67        | 16.75  | 117.75 | 554.54   | 359        | 15        | 33       | 83      | 50       | 5         |
| June      | 468.00  | 729.08        | 8.75   | 82.75  | 600.67   | 285        | 19        | 28       | 43      | 43       | 7         |
| July      | 568.57  | 607.94        | 17.75  | 30.25  | 644.93   | 314        | 19        | 74       | 78      | 64       | 1         |
| August    | 563.10  | 1415.33       | 15.00  | 69.50  | 363.97   | 306        | 29        | 25       | 58      | 45       | 4         |
| September | 559.36  | 834.80        | 19.42  | 72.25  | 685.50   | 267        | 17        | 43       | 115     | 41       | 2         |
| October   | 640.52  | 574.50        | 12.00  | 109.50 | 709.50   | 227        | 17        | 24       | 45      | 43       | 1         |
| November  | 604.22  | 634.13        | 13.58  | 57.87  | 679.73   | 265        | 23        | 23       | 63      | 52       | 1         |
| December  | 518.93  | 321.85        | 5.75   | 50.06  | 963.76   | 226        | 27        | 24       | 34      | 21       | 1         |
| Total     | 6559.35 | 8489.98       | 160.25 | 780.43 | 7460.60  | 3309       | 254       | 353      | 800     | 582      | 28        |

#### **Mount Pocono - 2013**

| Ī         |         | Н             | IOURS  |        |          |            |           | ACTIV    | ITY     |          |           |
|-----------|---------|---------------|--------|--------|----------|------------|-----------|----------|---------|----------|-----------|
|           |         |               |        |        | Time     |            |           | Criminal | Traffic |          | Ordinance |
|           | Patrol  | Investigation | Vascar | Court  | Assigned | Complaints | Accidents | Arrests  | Arrests | Warnings | Arrests   |
| January   | 255.02  | 334.96        | 13.00  | 66.50  | 240.89   | 140        | 24        | 33       | 97      | 51       | 26        |
| February  | 204.25  | 325.25        | 5.75   | 35.75  | 192.55   | 134        | 16        | 21       | 61      | 41       | 17        |
| March     | 258.00  | 302.68        | 11.25  | 67.50  | 251.22   | 155        | 25        | 24       | 93      | 53       | 18        |
| April     | 222.25  | 336.00        | 10.25  | 77.00  | 221.29   | 152        | 22        | 19       | 75      | 54       | 5         |
| May       | 178.50  | 436.68        | 2.25   | 39.25  | 222.93   | 166        | 28        | 26       | 60      | 40       | 17        |
| June      | 105.00  | 426.50        | 0.75   | 22.75  | 240.55   | 187        | 18        | 42       | 32      | 30       | 6         |
| July      | 36.75   | 388.70        | 0.00   | 47.25  | 259.27   | 196        | 25        | 39       | 42      | 28       | 7         |
| August    | 39.73   | 400.33        | 0.00   | 53.75  | 146.32   | 185        | 18        | 34       | 30      | 9        | 4         |
| September | 63.62   | 393.07        | 1.50   | 47.25  | 274.24   | 178        | 21        | 38       | 30      | 26       | 6         |
| October   | 80.80   | 349.73        | 2.00   | 72.75  | 284.66   | 146        | 21        | 31       | 25      | 17       | 1         |
| November  | 109.58  | 317.44        | 2.25   | 35.97  | 272.72   | 155        | 20        | 23       | 64      | 19       | 8         |
| December  | 89.18   | 300.14        | 2.95   | 71.78  | 386.67   | 132        | 24        | 18       | 23      | 16       | 15        |
| Total     | 1642.68 | 4311.48       | 51.95  | 637.50 | 2993.31  | 1926       | 262       | 348      | 632     | 384      | 130       |

Tunkhannock Twp - 2013

|           |         | H             | IOURS  |        |          |            |           | ACTIV    | ITY     |          |           |
|-----------|---------|---------------|--------|--------|----------|------------|-----------|----------|---------|----------|-----------|
|           |         |               |        |        | Time     |            |           | Criminal | Traffic |          | Ordinance |
|           | Patrol  | Investigation | Vascar | Court  | Assigned | Complaints | Accidents | Arrests  | Arrests | Warnings | Arrests   |
| January   | 162.25  | 248.02        | 3.25   | 25.75  | 227.95   | 99         | 16        | 5        | 35      | 10       | 0         |
| February  | 186.25  | 342.58        | 22.25  | 43.50  | 182.20   | 125        | 23        | 6        | 45      | 26       | 0         |
| March     | 235.00  | 339.33        | 18.25  | 42.00  | 237.72   | 114        | 14        | 11       | 39      | 25       | 0         |
| April     | 231.25  | 367.50        | 25.75  | 28.50  | 210.04   | 130        | 8         | 11       | 68      | 36       | 0         |
| May       | 188.50  | 295.92        | 20.25  | 36.25  | 210.95   | 152        | 12        | 6        | 46      | 20       | 0         |
| June      | 256.25  | 327.00        | 11.75  | 44.25  | 227.96   | 170        | 12        | 20       | 24      | 19       | 1         |
| July      | 215.75  | 406.57        | 6.00   | 14.25  | 245.33   | 160        | 9         | 26       | 20      | 24       | 0         |
| August    | 256.10  | 331.93        | 4.75   | 47.75  | 138.46   | 155        | 11        | 20       | 15      | 13       | 0         |
| September | 166.83  | 281.90        | 5.57   | 12.75  | 259.98   | 130        | 6         | 12       | 43      | 18       | 0         |
| October   | 166.89  | 308.24        | 7.00   | 34.25  | 269.57   | 138        | 9         | 5        | 32      | 14       | 0         |
| November  | 111.68  | 227.49        | 7.90   | 11.00  | 258.26   | 122        | 14        | 7        | 26      | 8        | 0         |
| December  | 93.00   | 453.00        | 1.28   | 16.75  | 366.17   | 110        | 10        | 9        | 6       | 11       | 0         |
| Total     | 2269.75 | 3929.48       | 134.00 | 357.00 | 2834.59  | 1605       | 144       | 138      | 399     | 224      | 1         |

Coolbaugh Twp - 2013

|           |         | H             | IOURS  | <del></del> |          |            |           |          |         |          |           |
|-----------|---------|---------------|--------|-------------|----------|------------|-----------|----------|---------|----------|-----------|
|           |         |               |        |             | Time     |            |           | Criminal | Traffic |          | Ordinance |
|           | Patrol  | Investigation | Vascar | Court       | Assigned | Complaints | Accidents | Arrests  | Arrests | Warnings | Arrests   |
| January   | 557.08  | 887.25        | 5.00   | 98.75       | 755.51   | 380        | 27        | 29       | 70      | 37       | 5         |
| February  | 640.59  | 791.50        | 1.00   | 108.25      | 603.88   | 340        | 30        | 16       | 60      | 18       | 2         |
| March     | 767.00  | 1167.83       | 7.00   | 96.00       | 787.89   | 389        | 26        | 35       | 80      | 42       | 3         |
| April     | 634.50  | 953.35        | 9.50   | 94.50       | 694.10   | 404        | 11        | 29       | 94      | 65       | 10        |
| May       | 563.50  | 1266.67       | 12.00  | 124.25      | 699.16   | 475        | 19        | 36       | 64      | 51       | 9         |
| June      | 463.00  | 1060.00       | 6.50   | 78.00       | 754.50   | 456        | 33        | 42       | 47      | 26       | 6         |
| July      | 568.98  | 1098.07       | 6.25   | 134.25      | 813.13   | 470        | 19        | 34       | 78      | 37       | 4         |
| August    | 494.53  | 1197.48       | 7.75   | 106.32      | 458.90   | 502        | 35        | 43       | 41      | 27       | 5         |
| September | 505.87  | 813.21        | 6.25   | 50.50       | 860.13   | 382        | 30        | 32       | 45      | 28       | 5         |
| October   | 550.08  | 853.96        | 14.75  | 177.50      | 892.81   | 395        | 23        | 36       | 54      | 20       | 0         |
| November  | 587.80  | 1017.13       | 13.33  | 96.58       | 855.34   | 483        | 32        | 40       | 69      | 35       | 9         |
| December  | 399.95  | 775.35        | 6.92   | 74.73       | 1212.76  | 337        | 26        | 25       | 38      | 29       | 2         |
| Total     | 6732.88 | 11881.80      | 96.25  | 1239.63     | 9388.11  | 5013       | 311       | 397      | 740     | 415      | 60        |