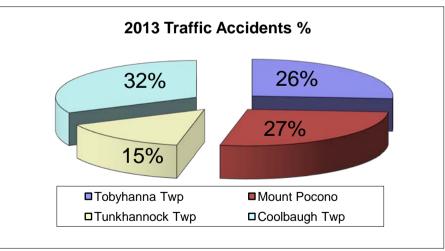

# BREAKDOWN % OF TOTAL ACTIVITY 2009 - 2013

|                                          |              | %          |              | %          |              | %          |             | %          |       | %          |
|------------------------------------------|--------------|------------|--------------|------------|--------------|------------|-------------|------------|-------|------------|
| _                                        | 2009         | CALLS      | 2010         | CALLS      | 2011         | CALLS      | 2012        | CALLS      | 2013  | CALLS      |
| TOTAL                                    |              |            |              |            |              |            |             |            |       |            |
| TOTAL                                    | 16299        |            | 16028        |            | 13950        |            | 13802       |            | 12824 |            |
| Complaints/Accidents                     | 1871         |            | 1930         |            | 1683         |            | 1505        |            | 12824 |            |
| Criminal Arrests                         | 5248         |            |              |            | 1683<br>4648 |            | 2648        |            | 2571  |            |
| Traffic Arrests                          | 5248<br>4845 |            | 5568<br>5651 |            | 3982         |            | 2550        |            | 1605  |            |
| Veh Code Warnings                        |              |            | 236          |            | 3982<br>189  |            | 2550<br>139 |            | 219   |            |
| Ordinance Arrests                        | 144<br>28407 |            | 29413        |            | 24452        |            | 20644       |            |       |            |
| TOTALS<br>TOBYHANNA                      | 28407        |            | 29413        |            | 24452        |            | 20044       |            | 18455 |            |
|                                          | 4406         | 27%        | 4404         | 27%        | 3817         | 27%        | 3823        | 28%        | 3563  | 28%        |
| Complaints/Accidents<br>Criminal Arrests | 4406<br>535  | 27%<br>29% | 4404<br>522  | 27%<br>27% | 403          | 24%        | 307         | 28%        | 353   | 28%        |
| Traffic Arrests                          | 2054         | 29%<br>39% | 2018         | 36%        | 403<br>1901  |            | 307<br>886  | 33%        | 800   |            |
|                                          |              | 39%<br>41% |              | 38%        | 1737         | 41%<br>44% | 1145        |            | 582   | 31%        |
| Veh Code Warnings                        | 1995         |            | 2138         |            |              |            | 37          | 45%        | 28    | 36%        |
| Ordinance Arrests TOTALS                 | 47<br>9037   | 33%        | 42<br>9124   | 18%        | 36<br>7894   | 19%        | 6198        | 27%        | 5326  | 13%        |
| MT POCONO                                | 9037         |            | 9124         |            | 7894         |            | 0198        |            | 5326  |            |
|                                          | 2561         | 16%        | 2594         | 16%        | 2320         | 17%        | 2360        | 17%        | 2188  | 17%        |
| Complaints/Accidents<br>Criminal Arrests | 392          | 21%        | 492          | 25%        | 381          | 23%        | 365         | 24%        | 348   | 28%        |
| Traffic Arrests                          | 1212         | 21%        | 1158         | 25%        | 1026         | 23%<br>22% | 544         | 24%        | 632   | 25%        |
|                                          | 887          | 23%<br>18% | 1158         | 21%        | 860          | 22%<br>22% | 409         | 16%        | 384   | 25%        |
| Veh Code Warnings<br>Ordinance Arrests   | 37           |            | 85           |            | 90           |            | 409         |            | 130   |            |
| TOTALS                                   | 5089         | 26%        | 5486         | 36%        | 4677         | 48%        | 3721        | 31%        | 3682  | 59%        |
| TUNKHANNOCK                              | 5089         |            | 5486         |            | 46//         |            | 3/21        |            | 3682  |            |
|                                          | 2279         | 14%        | 2187         | 14%        | 1819         | 13%        | 1918        | 14%        | 1749  | 14%        |
| Complaints/Accidents Criminal Arrests    | 256          |            | 232          | 14%<br>12% | 203          | 13%<br>12% | 204         | 14%        | 1749  |            |
| Traffic Arrests                          | 467          | 14%<br>9%  | 892          | 16%        | 507          | 11%        | 340         | 13%        | 399   | 11%<br>16% |
|                                          | 358          | 7%         | 485          | 9%         | 326          | 11%<br>8%  | 291         |            | 224   |            |
| Veh Code Warnings<br>Ordinance Arrests   | 330<br>13    | 7%<br>9%   | 405          | 9%<br>2%   | 526<br>5     | 3%         | 11          | 11%<br>8%  | 1     | 14%<br>0%  |
| TOTALS                                   | 3373         | 9%         | 3800         | ۷%         | 2860         | 3%         | 2764        | 0%         | 2511  | 0%         |
| COOLBAUGH                                | 33/3         |            | 3000         |            | 2000         |            | 2/04        |            | 2511  |            |
| Coordinate Complaints / Accidents        | 7053         | 43%        | 6843         | 43%        | 5994         | 43%        | 5701        | 41%        | 5324  | 42%        |
| Criminal Arrests                         | 688          | 37%        | 684          | 35%        | 696          | 43%        | 629         | 41%        | 397   | 32%        |
| Traffic Arrests                          | 1515         | 29%        | 1500         | 27%        | 1214         | 26%        | 878         | 33%        | 740   | 29%        |
| Veh Code Warnings                        | 1605         | 33%        | 1871         | 33%        | 1059         | 26%<br>27% | 705         | 33%<br>28% | 415   | 26%        |
| Ordinance Arrests                        | 47           | 33%        | 1071         | 33%<br>44% | 1059<br>58   | 31%        | 703<br>48   | 35%        | 60    | 27%        |
| TOTALS                                   | 10908        | 33%        | 11003        | 44%0       | 9021         | 31%        | 7961        | 33%        | 6936  | 4190       |
| IUIALS_                                  | 10900        |            | 11003        |            | 9041         |            | /901        |            | 0930  |            |