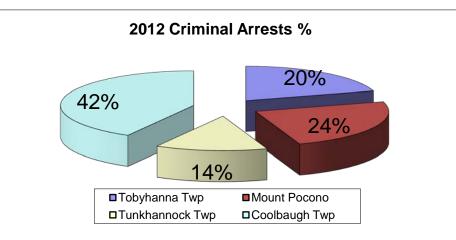

# BREAKDOWN % OF TOTAL ACTIVITY 2008 - 2012

|                                        |              | %     |              | %     |       | %     |              | %     |              | %     |
|----------------------------------------|--------------|-------|--------------|-------|-------|-------|--------------|-------|--------------|-------|
| _                                      | 2008         | CALLS | 2009         | CALLS | 2010  | CALLS | 2011         | CALLS | 2012         | CALLS |
| TOTAL                                  |              |       |              |       |       |       |              |       |              |       |
|                                        | 16376        |       | 16299        |       | 16028 |       | 13950        |       | 13802        |       |
| Complaints/Accidents                   |              |       | 1871         |       | 1930  |       | 1683         |       | 1505         |       |
| Criminal Arrests<br>Traffic Arrests    | 1457<br>3629 |       | 5248         |       | 5568  |       | 1683<br>4648 |       |              |       |
|                                        | 2195         |       | 5248<br>4845 |       | 5651  |       | 3982         |       | 2648<br>2550 |       |
| Veh Code Warnings<br>Ordinance Arrests | 328          |       | 4045<br>144  |       | 236   |       | 3962<br>189  |       | 139          |       |
| TOTALS                                 | 23985        |       | 28407        |       | 29413 |       | 24452        |       | 20644        |       |
| TOBYHANNA                              | 23903        |       | 20407        |       | 29413 |       | 24452        |       | 20044        |       |
| Complaints/Accidents                   | 4429         | 27%   | 4406         | 27%   | 4404  | 27%   | 3817         | 27%   | 3823         | 28%   |
| Criminal Arrests                       | 339          | 23%   | 535          | 29%   | 522   | 27%   | 403          | 24%   | 3023         | 20%   |
| Traffic Arrests                        | 1491         | 41%   | 2054         | 39%   | 2018  | 36%   | 1901         | 41%   | 886          | 33%   |
| Veh Code Warnings                      | 934          | 43%   | 1995         | 41%   | 2138  | 38%   | 1737         | 44%   | 1145         | 45%   |
| Ordinance Arrests                      | 45           | 14%   | 47           | 33%   | 42    | 18%   | 36           | 19%   | 37           | 27%   |
| TOTALS                                 | 7238         | 1470  | 9037         | 3370  | 9124  | 1070  | 7894         | 1970  | 6198         | 2770  |
| MT POCONO                              | 7230         |       | 9037         |       | 9124  |       | 7094         |       | 0190         |       |
| Complaints/Accidents                   | 2815         | 17%   | 2561         | 16%   | 2594  | 16%   | 2320         | 17%   | 2360         | 17%   |
| Criminal Arrests                       | 472          | 32%   | 392          | 21%   | 492   | 25%   | 381          | 23%   | 365          | 24%   |
| Traffic Arrests                        | 859          | 24%   | 1212         | 23%   | 1158  | 21%   | 1026         | 22%   | 544          | 21%   |
| Veh Code Warnings                      | 411          | 19%   | 887          | 18%   | 1157  | 20%   | 860          | 22%   | 409          | 16%   |
| Ordinance Arrests                      | 139          | 42%   | 37           | 26%   | 85    | 36%   | 90           | 48%   | 43           | 31%   |
| TOTALS                                 | 4696         | TZ /0 | 5089         | 2070  | 5486  | 3070  | 4677         | 4070  | 3721         | 3170  |
| TUNKHANNOCK                            | 1070         |       | 3007         |       | 3100  |       | 1077         |       | 3721         |       |
| Complaints/Accidents                   | 2241         | 14%   | 2279         | 14%   | 2187  | 14%   | 1819         | 13%   | 1918         | 14%   |
| Criminal Arrests                       | 139          | 10%   | 256          | 14%   | 232   | 12%   | 203          | 12%   | 204          | 14%   |
| Traffic Arrests                        | 328          | 9%    | 467          | 9%    | 892   | 16%   | 507          | 11%   | 340          | 13%   |
| Veh Code Warnings                      | 155          | 7%    | 358          | 7%    | 485   | 9%    | 326          | 8%    | 291          | 11%   |
| Ordinance Arrests                      | 12           | 4%    | 13           | 9%    | 4     | 2%    | 5            | 3%    | 11           | 8%    |
| TOTALS                                 | 2875         | - 70  | 3373         | - 70  | 3800  | _ 70  | 2860         | 9,70  | 2764         | 0.70  |
| COOLBAUGH                              |              |       |              |       |       |       |              |       |              |       |
| Complaints/Accidents                   | 6891         | 42%   | 7053         | 43%   | 6843  | 43%   | 5994         | 43%   | 5701         | 41%   |
| Criminal Arrests                       | 507          | 35%   | 688          | 37%   | 684   | 35%   | 696          | 41%   | 629          | 42%   |
| Traffic Arrests                        | 951          | 26%   | 1515         | 29%   | 1500  | 27%   | 1214         | 26%   | 878          | 33%   |
| Veh Code Warnings                      | 695          | 32%   | 1605         | 33%   | 1871  | 33%   | 1059         | 27%   | 705          | 28%   |
| Ordinance Arrests                      | 132          | 40%   | 47           | 33%   | 105   | 44%   | 58           | 31%   | 48           | 35%   |
| TOTALS                                 | 9176         |       | 10908        |       | 11003 |       | 9021         |       | 7961         |       |