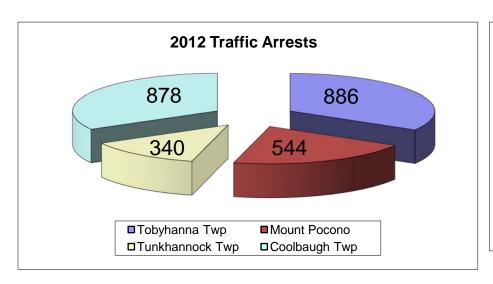

Tobyhanna Twp - 2012

|           |         | H             | OURS   | ,,,,,,,,,,,,,,,,,,,,,,,,,,,,,,,,,,,,,,, |          |            |           | ACTIV    | ITY     |          |           |
|-----------|---------|---------------|--------|-----------------------------------------|----------|------------|-----------|----------|---------|----------|-----------|
|           |         | •             |        |                                         | Time     |            |           | Criminal | Traffic |          | Ordinance |
| 1         | Patrol  | Investigation | Vascar | Court                                   | Assigned | Complaints | Accidents | Arrests  | Arrests | Warnings | Arrests   |
| January   | 749.75  | 603.22        | 13.75  | 61.50                                   | 481.94   | 302        | 20        | 20       | 102     | 134      | 0         |
| February  | 707.92  | 610.33        | 14.50  | 43.50                                   | 470.21   | 265        | 19        | 37       | 93      | 172      | 3         |
| March     | 729.50  | 602.50        | 20.75  | 59.75                                   | 505.72   | 318        | 21        | 28       | 94      | 140      | 4         |
| April     | 674.50  | 664.58        | 23.50  | 59.25                                   | 647.90   | 262        | 17        | 25       | 73      | 119      | 3         |
| May       | 801.25  | 606.61        | 17.50  | 100.50                                  | 558.58   | 318        | 22        | 35       | 71      | 98       | 1         |
| June      | 679.25  | 483.63        | 13.25  | 52.50                                   | 568.43   | 283        | 20        | 13       | 63      | 86       | 2         |
| July      | 705.25  | 648.92        | 16.00  | 65.25                                   | 653.09   | 316        | 16        | 19       | 54      | 68       | 1         |
| August    | 698.50  | 542.50        | 11.25  | 44.00                                   | 354.50   | 309        | 22        | 25       | 51      | 72       | 0         |
| September | 661.00  | 586.01        | 10.75  | 24.00                                   | 594.95   | 307        | 21        | 22       | 46      | 52       | 2         |
| October   | 811.08  | 588.53        | 7.75   | 38.75                                   | 631.35   | 345        | 17        | 32       | 55      | 71       | 19        |
| November  | 949.25  | 709.50        | 23.75  | 59.92                                   | 663.62   | 286        | 24        | 22       | 102     | 77       | 0         |
| December  | 1043.00 | 633.92        | 6.00   | 24.00                                   | 798.59   | 269        | 24        | 29       | 82      | 56       | 2         |
| Total     | 9210.25 | 7280.25       | 178.75 | 632.92                                  | 6928.88  | 3580       | 243       | 307      | 886     | 1145     | 37        |

#### **Mount Pocono - 2012**

|           |         | Н             | IOURS  |        |          |            |           | ACTIV    | ITY     |          |           |
|-----------|---------|---------------|--------|--------|----------|------------|-----------|----------|---------|----------|-----------|
|           |         |               |        |        | Time     |            |           | Criminal | Traffic |          | Ordinance |
|           | Patrol  | Investigation | Vascar | Court  | Assigned | Complaints | Accidents | Arrests  | Arrests | Warnings | Arrests   |
| January   | 317.50  | 474.71        | 12.00  | 18.00  | 193.36   | 176        | 21        | 21       | 93      | 53       | 7         |
| February  | 243.00  | 391.75        | 14.75  | 22.50  | 188.66   | 169        | 18        | 34       | 73      | 83       | 6         |
| March     | 163.75  | 786.43        | 10.75  | 33.50  | 202.90   | 198        | 21        | 40       | 64      | 56       | 4         |
| April     | 25.00   | 424.50        | 0.00   | 66.50  | 259.95   | 158        | 23        | 20       | 27      | 22       | 1         |
| May       | 21.50   | 344.42        | 0.00   | 31.25  | 224.11   | 168        | 19        | 23       | 22      | 16       | 1         |
| June      | 17.00   | 345.50        | 0.25   | 21.75  | 228.06   | 163        | 26        | 35       | 16      | 17       | 0         |
| July      | 21.25   | 349.75        | - 1.00 | 23.50  | 262.03   | 188        | 14        | 26       | 40      | 25       | 5         |
| August    | 26.00   | 375.75        | 0.00   | 34.00  | 142.23   | 193        | 23        | 40       | 38      | 23       | 6         |
| September | 48.75   | 380.75        | 0.25   | 31.50  | 238.71   | 167        | 17        | 22       | 14      | 18       | 0         |
| October   | 90.00   | 372.50        | 1.75   | 39.50  | 253.31   | 195        | 18        | 46       | 32      | 26       | 9         |
| November  | 177.00  | 326.08        | 5.75   | 27.75  | 266.25   | 163        | 22        | 28       | 74      | 47       | 2         |
| December  | 178.50  | 456.92        | 10.50  | 36.50  | 320.41   | 171        | 29        | 30       | 51      | 23       | 2         |
| Total     | 1329.25 | 5029.06       | 57.00  | 386.25 | 2779.98  | 2109       | 251       | 365      | 544     | 409      | 43        |

Tunkhannock Twp - 2012

|           |         | H             | OURS   |        |          |            |           | ACTIV    | ITY     |          |           |
|-----------|---------|---------------|--------|--------|----------|------------|-----------|----------|---------|----------|-----------|
|           |         |               |        |        | Time     |            |           | Criminal | Traffic |          | Ordinance |
|           | Patrol  | Investigation | Vascar | Court  | Assigned | Complaints | Accidents | Arrests  | Arrests | Warnings | Arrests   |
| January   | 217.00  | 362.79        | 29.00  | 22.25  | 183.11   | 146        | 19        | 16       | 38      | 27       | 1         |
| February  | 177.50  | 397.50        | 9.00   | 42.25  | 178.65   | 120        | 18        | 24       | 30      | 32       | 0         |
| March     | 191.50  | 249.75        | 14.50  | 39.00  | 192.14   | 114        | 10        | 12       | 36      | 35       | 0         |
| April     | 147.25  | 267.12        | 8.50   | 46.00  | 246.16   | 150        | 8         | 20       | 29      | 37       | 0         |
| May       | 150.00  | 323.00        | 9.25   | 30.50  | 212.23   | 150        | 8         | 13       | 34      | 25       | 0         |
| June      | 317.50  | 398.13        | 12.25  | 30.50  | 215.97   | 167        | 15        | 35       | 36      | 28       | 0         |
| July      | 134.25  | 286.75        | 9.75   | 95.00  | 248.14   | 173        | 5         | 12       | 28      | 10       | 0         |
| August    | 237.50  | 323.25        | 8.00   | 25.75  | 134.69   | 179        | 15        | 23       | 26      | 31       | 1         |
| September | 128.00  | 279.24        | 2.25   | 18.50  | 226.05   | 161        | 9         | 8        | 14      | 12       | 0         |
| October   | 169.75  | 341.50        | 3.00   | 18.75  | 239.88   | 152        | 9         | 18       | 25      | 23       | 8         |
| November  | 138.50  | 278.00        | 8.75   | 14.75  | 252.13   | 143        | 8         | 16       | 21      | 17       | 0         |
| December  | 152.75  | 246.25        | 3.00   | 3.50   | 303.40   | 117        | 22        | 7        | 23      | 14       | 1         |
| Total     | 2161.50 | 3753.28       | 117.25 | 386.75 | 2632.55  | 1772       | 146       | 204      | 340     | 291      | 11        |

Coolbaugh Twp - 2012

|           |         | H             | OURS   |         |          |            |           | ACTIV    | ITY     |            |           |
|-----------|---------|---------------|--------|---------|----------|------------|-----------|----------|---------|------------|-----------|
|           |         |               |        |         | Time     |            |           | Criminal | Traffic |            | Ordinance |
|           | Patrol  | Investigation | Vascar | Court   | Assigned | Complaints | Accidents | Arrests  | Arrests | Warnings   | Arrests   |
| January   | 657.50  | 1100.43       | 10.00  | 85.75   | 606.45   | 443        | 33        | 44       | 118     | 89         | 7         |
| February  | 531.75  | 1100.03       | 11.50  | 53.00   | 591.70   | 386        | 23        | 46       | 119     | 117        | 4         |
| March     | 520.75  | 1051.43       | 8.00   | 181.00  | 636.38   | 428        | 22        | 44       | 98      | 68         | 4         |
| April     | 560.75  | 970.00        | 10.00  | 83.25   | 815.29   | 407        | 19        | 54       | 64      | 55         | 1         |
| May       | 722.75  | 1247.65       | 9.50   | 86.50   | 702.90   | 447        | 21        | 74       | 74      | 62         | 5         |
| June      | 648.92  | 1173.66       | 18.25  | 59.92   | 715.28   | 525        | 15        | 74       | 72      | 78         | 2         |
| July      | 643.25  | 1057.75       | 7.25   | 150.00  | 821.82   | 513        | 28        | 56       | 81      | 56         | 14        |
| August    | 603.17  | 2019.08       | 12.75  | 161.00  | 446.09   | 554        | 29        | 36       | 88      | 59         | 4         |
| September | 553.99  | 1356.39       | 3.00   | 107.25  | 748.67   | 443        | 32        | 39       | 39      | 25         | 0         |
| October   | 448.50  | 1279.38       | 1.25   | 69.00   | 794.47   | 532        | 22        | 52       | 44      | <b>4</b> 6 | 3         |
| November  | 223.00  | 945.93        | 3.50   | 91.50   | 835.07   | 401        | 17        | 63       | 32      | 32         | 2         |
| December  | 120.50  | 741.08        | 0.00   | 116.25  | 1004.90  | 336        | 25        | 47       | 49      | 18         | 2         |
| Total     | 6234.83 | 14042.81      | 95.00  | 1244.42 | 8719.02  | 5415       | 286       | 629      | 878     | 705        | 48        |