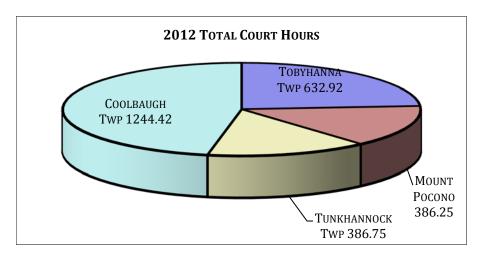

Tobyhanna Twp - 2012

|           |         | H             | OURS   | ,,,,,,,,,,,,,,,,,,,,,,,,,,,,,,,,,,,,,,, |          |            |           | ACTIV    | ITY     |          |           |
|-----------|---------|---------------|--------|-----------------------------------------|----------|------------|-----------|----------|---------|----------|-----------|
|           |         | •             |        |                                         | Time     |            |           | Criminal | Traffic |          | Ordinance |
| 1         | Patrol  | Investigation | Vascar | Court                                   | Assigned | Complaints | Accidents | Arrests  | Arrests | Warnings | Arrests   |
| January   | 749.75  | 603.22        | 13.75  | 61.50                                   | 481.94   | 302        | 20        | 20       | 102     | 134      | 0         |
| February  | 707.92  | 610.33        | 14.50  | 43.50                                   | 470.21   | 265        | 19        | 37       | 93      | 172      | 3         |
| March     | 729.50  | 602.50        | 20.75  | 59.75                                   | 505.72   | 318        | 21        | 28       | 94      | 140      | 4         |
| April     | 674.50  | 664.58        | 23.50  | 59.25                                   | 647.90   | 262        | 17        | 25       | 73      | 119      | 3         |
| May       | 801.25  | 606.61        | 17.50  | 100.50                                  | 558.58   | 318        | 22        | 35       | 71      | 98       | 1         |
| June      | 679.25  | 483.63        | 13.25  | 52.50                                   | 568.43   | 283        | 20        | 13       | 63      | 86       | 2         |
| July      | 705.25  | 648.92        | 16.00  | 65.25                                   | 653.09   | 316        | 16        | 19       | 54      | 68       | 1         |
| August    | 698.50  | 542.50        | 11.25  | 44.00                                   | 354.50   | 309        | 22        | 25       | 51      | 72       | 0         |
| September | 661.00  | 586.01        | 10.75  | 24.00                                   | 594.95   | 307        | 21        | 22       | 46      | 52       | 2         |
| October   | 811.08  | 588.53        | 7.75   | 38.75                                   | 631.35   | 345        | 17        | 32       | 55      | 71       | 19        |
| November  | 949.25  | 709.50        | 23.75  | 59.92                                   | 663.62   | 286        | 24        | 22       | 102     | 77       | 0         |
| December  | 1043.00 | 633.92        | 6.00   | 24.00                                   | 798.59   | 269        | 24        | 29       | 82      | 56       | 2         |
| Total     | 9210.25 | 7280.25       | 178.75 | 632.92                                  | 6928.88  | 3580       | 243       | 307      | 886     | 1145     | 37        |

#### **Mount Pocono - 2012**

|           |         | Н             | IOURS  |        |          |            |           | ACTIV    | ITY     |          |           |
|-----------|---------|---------------|--------|--------|----------|------------|-----------|----------|---------|----------|-----------|
|           |         |               |        |        | Time     |            |           | Criminal | Traffic |          | Ordinance |
|           | Patrol  | Investigation | Vascar | Court  | Assigned | Complaints | Accidents | Arrests  | Arrests | Warnings | Arrests   |
| January   | 317.50  | 474.71        | 12.00  | 18.00  | 193.36   | 176        | 21        | 21       | 93      | 53       | 7         |
| February  | 243.00  | 391.75        | 14.75  | 22.50  | 188.66   | 169        | 18        | 34       | 73      | 83       | 6         |
| March     | 163.75  | 786.43        | 10.75  | 33.50  | 202.90   | 198        | 21        | 40       | 64      | 56       | 4         |
| April     | 25.00   | 424.50        | 0.00   | 66.50  | 259.95   | 158        | 23        | 20       | 27      | 22       | 1         |
| May       | 21.50   | 344.42        | 0.00   | 31.25  | 224.11   | 168        | 19        | 23       | 22      | 16       | 1         |
| June      | 17.00   | 345.50        | 0.25   | 21.75  | 228.06   | 163        | 26        | 35       | 16      | 17       | 0         |
| July      | 21.25   | 349.75        | - 1.00 | 23.50  | 262.03   | 188        | 14        | 26       | 40      | 25       | 5         |
| August    | 26.00   | 375.75        | 0.00   | 34.00  | 142.23   | 193        | 23        | 40       | 38      | 23       | 6         |
| September | 48.75   | 380.75        | 0.25   | 31.50  | 238.71   | 167        | 17        | 22       | 14      | 18       | 0         |
| October   | 90.00   | 372.50        | 1.75   | 39.50  | 253.31   | 195        | 18        | 46       | 32      | 26       | 9         |
| November  | 177.00  | 326.08        | 5.75   | 27.75  | 266.25   | 163        | 22        | 28       | 74      | 47       | 2         |
| December  | 178.50  | 456.92        | 10.50  | 36.50  | 320.41   | 171        | 29        | 30       | 51      | 23       | 2         |
| Total     | 1329.25 | 5029.06       | 57.00  | 386.25 | 2779.98  | 2109       | 251       | 365      | 544     | 409      | 43        |

Tunkhannock Twp - 2012

|           |         | H             | OURS   |        |          |            |           | ACTIV    | ITY     |          |           |
|-----------|---------|---------------|--------|--------|----------|------------|-----------|----------|---------|----------|-----------|
|           |         |               |        |        | Time     |            |           | Criminal | Traffic |          | Ordinance |
|           | Patrol  | Investigation | Vascar | Court  | Assigned | Complaints | Accidents | Arrests  | Arrests | Warnings | Arrests   |
| January   | 217.00  | 362.79        | 29.00  | 22.25  | 183.11   | 146        | 19        | 16       | 38      | 27       | 1         |
| February  | 177.50  | 397.50        | 9.00   | 42.25  | 178.65   | 120        | 18        | 24       | 30      | 32       | 0         |
| March     | 191.50  | 249.75        | 14.50  | 39.00  | 192.14   | 114        | 10        | 12       | 36      | 35       | 0         |
| April     | 147.25  | 267.12        | 8.50   | 46.00  | 246.16   | 150        | 8         | 20       | 29      | 37       | 0         |
| May       | 150.00  | 323.00        | 9.25   | 30.50  | 212.23   | 150        | 8         | 13       | 34      | 25       | 0         |
| June      | 317.50  | 398.13        | 12.25  | 30.50  | 215.97   | 167        | 15        | 35       | 36      | 28       | 0         |
| July      | 134.25  | 286.75        | 9.75   | 95.00  | 248.14   | 173        | 5         | 12       | 28      | 10       | 0         |
| August    | 237.50  | 323.25        | 8.00   | 25.75  | 134.69   | 179        | 15        | 23       | 26      | 31       | 1         |
| September | 128.00  | 279.24        | 2.25   | 18.50  | 226.05   | 161        | 9         | 8        | 14      | 12       | 0         |
| October   | 169.75  | 341.50        | 3.00   | 18.75  | 239.88   | 152        | 9         | 18       | 25      | 23       | 8         |
| November  | 138.50  | 278.00        | 8.75   | 14.75  | 252.13   | 143        | 8         | 16       | 21      | 17       | 0         |
| December  | 152.75  | 246.25        | 3.00   | 3.50   | 303.40   | 117        | 22        | 7        | 23      | 14       | 1         |
| Total     | 2161.50 | 3753.28       | 117.25 | 386.75 | 2632.55  | 1772       | 146       | 204      | 340     | 291      | 11        |

Coolbaugh Twp - 2012

|           |         | H             | OURS   |         |          |            |           | ACTIV    | ITY     |            |           |
|-----------|---------|---------------|--------|---------|----------|------------|-----------|----------|---------|------------|-----------|
|           |         |               |        |         | Time     |            |           | Criminal | Traffic |            | Ordinance |
|           | Patrol  | Investigation | Vascar | Court   | Assigned | Complaints | Accidents | Arrests  | Arrests | Warnings   | Arrests   |
| January   | 657.50  | 1100.43       | 10.00  | 85.75   | 606.45   | 443        | 33        | 44       | 118     | 89         | 7         |
| February  | 531.75  | 1100.03       | 11.50  | 53.00   | 591.70   | 386        | 23        | 46       | 119     | 117        | 4         |
| March     | 520.75  | 1051.43       | 8.00   | 181.00  | 636.38   | 428        | 22        | 44       | 98      | 68         | 4         |
| April     | 560.75  | 970.00        | 10.00  | 83.25   | 815.29   | 407        | 19        | 54       | 64      | 55         | 1         |
| May       | 722.75  | 1247.65       | 9.50   | 86.50   | 702.90   | 447        | 21        | 74       | 74      | 62         | 5         |
| June      | 648.92  | 1173.66       | 18.25  | 59.92   | 715.28   | 525        | 15        | 74       | 72      | 78         | 2         |
| July      | 643.25  | 1057.75       | 7.25   | 150.00  | 821.82   | 513        | 28        | 56       | 81      | 56         | 14        |
| August    | 603.17  | 2019.08       | 12.75  | 161.00  | 446.09   | 554        | 29        | 36       | 88      | 59         | 4         |
| September | 553.99  | 1356.39       | 3.00   | 107.25  | 748.67   | 443        | 32        | 39       | 39      | 25         | 0         |
| October   | 448.50  | 1279.38       | 1.25   | 69.00   | 794.47   | 532        | 22        | 52       | 44      | <b>4</b> 6 | 3         |
| November  | 223.00  | 945.93        | 3.50   | 91.50   | 835.07   | 401        | 17        | 63       | 32      | 32         | 2         |
| December  | 120.50  | 741.08        | 0.00   | 116.25  | 1004.90  | 336        | 25        | 47       | 49      | 18         | 2         |
| Total     | 6234.83 | 14042.81      | 95.00  | 1244.42 | 8719.02  | 5415       | 286       | 629      | 878     | 705        | 48        |