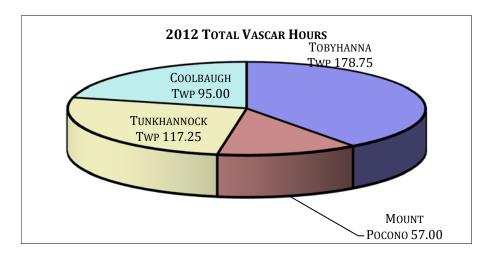

Tobyhanna Twp - 2012

|           |         | H             | OURS   | ,,,,,,,,,,,,,,,,,,,,,,,,,,,,,,,,,,,,,,, |          |            |           | ACTIV    | ITY     |          |           |
|-----------|---------|---------------|--------|-----------------------------------------|----------|------------|-----------|----------|---------|----------|-----------|
|           |         | •             |        |                                         | Time     |            |           | Criminal | Traffic |          | Ordinance |
| 1         | Patrol  | Investigation | Vascar | Court                                   | Assigned | Complaints | Accidents | Arrests  | Arrests | Warnings | Arrests   |
| January   | 749.75  | 603.22        | 13.75  | 61.50                                   | 481.94   | 302        | 20        | 20       | 102     | 134      | 0         |
| February  | 707.92  | 610.33        | 14.50  | 43.50                                   | 470.21   | 265        | 19        | 37       | 93      | 172      | 3         |
| March     | 729.50  | 602.50        | 20.75  | 59.75                                   | 505.72   | 318        | 21        | 28       | 94      | 140      | 4         |
| April     | 674.50  | 664.58        | 23.50  | 59.25                                   | 647.90   | 262        | 17        | 25       | 73      | 119      | 3         |
| May       | 801.25  | 606.61        | 17.50  | 100.50                                  | 558.58   | 318        | 22        | 35       | 71      | 98       | 1         |
| June      | 679.25  | 483.63        | 13.25  | 52.50                                   | 568.43   | 283        | 20        | 13       | 63      | 86       | 2         |
| July      | 705.25  | 648.92        | 16.00  | 65.25                                   | 653.09   | 316        | 16        | 19       | 54      | 68       | 1         |
| August    | 698.50  | 542.50        | 11.25  | 44.00                                   | 354.50   | 309        | 22        | 25       | 51      | 72       | 0         |
| September | 661.00  | 586.01        | 10.75  | 24.00                                   | 594.95   | 307        | 21        | 22       | 46      | 52       | 2         |
| October   | 811.08  | 588.53        | 7.75   | 38.75                                   | 631.35   | 345        | 17        | 32       | 55      | 71       | 19        |
| November  | 949.25  | 709.50        | 23.75  | 59.92                                   | 663.62   | 286        | 24        | 22       | 102     | 77       | 0         |
| December  | 1043.00 | 633.92        | 6.00   | 24.00                                   | 798.59   | 269        | 24        | 29       | 82      | 56       | 2         |
| Total     | 9210.25 | 7280.25       | 178.75 | 632.92                                  | 6928.88  | 3580       | 243       | 307      | 886     | 1145     | 37        |

#### **Mount Pocono - 2012**

|           |         | Н             | IOURS  |        |          |            |           | ACTIV    | ITY     |          |           |
|-----------|---------|---------------|--------|--------|----------|------------|-----------|----------|---------|----------|-----------|
|           |         |               |        |        | Time     |            |           | Criminal | Traffic |          | Ordinance |
|           | Patrol  | Investigation | Vascar | Court  | Assigned | Complaints | Accidents | Arrests  | Arrests | Warnings | Arrests   |
| January   | 317.50  | 474.71        | 12.00  | 18.00  | 193.36   | 176        | 21        | 21       | 93      | 53       | 7         |
| February  | 243.00  | 391.75        | 14.75  | 22.50  | 188.66   | 169        | 18        | 34       | 73      | 83       | 6         |
| March     | 163.75  | 786.43        | 10.75  | 33.50  | 202.90   | 198        | 21        | 40       | 64      | 56       | 4         |
| April     | 25.00   | 424.50        | 0.00   | 66.50  | 259.95   | 158        | 23        | 20       | 27      | 22       | 1         |
| May       | 21.50   | 344.42        | 0.00   | 31.25  | 224.11   | 168        | 19        | 23       | 22      | 16       | 1         |
| June      | 17.00   | 345.50        | 0.25   | 21.75  | 228.06   | 163        | 26        | 35       | 16      | 17       | 0         |
| July      | 21.25   | 349.75        | - 1.00 | 23.50  | 262.03   | 188        | 14        | 26       | 40      | 25       | 5         |
| August    | 26.00   | 375.75        | 0.00   | 34.00  | 142.23   | 193        | 23        | 40       | 38      | 23       | 6         |
| September | 48.75   | 380.75        | 0.25   | 31.50  | 238.71   | 167        | 17        | 22       | 14      | 18       | 0         |
| October   | 90.00   | 372.50        | 1.75   | 39.50  | 253.31   | 195        | 18        | 46       | 32      | 26       | 9         |
| November  | 177.00  | 326.08        | 5.75   | 27.75  | 266.25   | 163        | 22        | 28       | 74      | 47       | 2         |
| December  | 178.50  | 456.92        | 10.50  | 36.50  | 320.41   | 171        | 29        | 30       | 51      | 23       | 2         |
| Total     | 1329.25 | 5029.06       | 57.00  | 386.25 | 2779.98  | 2109       | 251       | 365      | 544     | 409      | 43        |

Tunkhannock Twp - 2012

|           |         | H             | OURS   |        |          |            |           | ACTIV    | ITY     |          |           |
|-----------|---------|---------------|--------|--------|----------|------------|-----------|----------|---------|----------|-----------|
|           |         |               |        |        | Time     |            |           | Criminal | Traffic |          | Ordinance |
|           | Patrol  | Investigation | Vascar | Court  | Assigned | Complaints | Accidents | Arrests  | Arrests | Warnings | Arrests   |
| January   | 217.00  | 362.79        | 29.00  | 22.25  | 183.11   | 146        | 19        | 16       | 38      | 27       | 1         |
| February  | 177.50  | 397.50        | 9.00   | 42.25  | 178.65   | 120        | 18        | 24       | 30      | 32       | 0         |
| March     | 191.50  | 249.75        | 14.50  | 39.00  | 192.14   | 114        | 10        | 12       | 36      | 35       | 0         |
| April     | 147.25  | 267.12        | 8.50   | 46.00  | 246.16   | 150        | 8         | 20       | 29      | 37       | 0         |
| May       | 150.00  | 323.00        | 9.25   | 30.50  | 212.23   | 150        | 8         | 13       | 34      | 25       | 0         |
| June      | 317.50  | 398.13        | 12.25  | 30.50  | 215.97   | 167        | 15        | 35       | 36      | 28       | 0         |
| July      | 134.25  | 286.75        | 9.75   | 95.00  | 248.14   | 173        | 5         | 12       | 28      | 10       | 0         |
| August    | 237.50  | 323.25        | 8.00   | 25.75  | 134.69   | 179        | 15        | 23       | 26      | 31       | 1         |
| September | 128.00  | 279.24        | 2.25   | 18.50  | 226.05   | 161        | 9         | 8        | 14      | 12       | 0         |
| October   | 169.75  | 341.50        | 3.00   | 18.75  | 239.88   | 152        | 9         | 18       | 25      | 23       | 8         |
| November  | 138.50  | 278.00        | 8.75   | 14.75  | 252.13   | 143        | 8         | 16       | 21      | 17       | 0         |
| December  | 152.75  | 246.25        | 3.00   | 3.50   | 303.40   | 117        | 22        | 7        | 23      | 14       | 1         |
| Total     | 2161.50 | 3753.28       | 117.25 | 386.75 | 2632.55  | 1772       | 146       | 204      | 340     | 291      | 11        |

Coolbaugh Twp - 2012

|           |         | H             | OURS   |         |          |            |           | ACTIV    | ITY     |            |           |
|-----------|---------|---------------|--------|---------|----------|------------|-----------|----------|---------|------------|-----------|
|           |         |               |        |         | Time     |            |           | Criminal | Traffic |            | Ordinance |
|           | Patrol  | Investigation | Vascar | Court   | Assigned | Complaints | Accidents | Arrests  | Arrests | Warnings   | Arrests   |
| January   | 657.50  | 1100.43       | 10.00  | 85.75   | 606.45   | 443        | 33        | 44       | 118     | 89         | 7         |
| February  | 531.75  | 1100.03       | 11.50  | 53.00   | 591.70   | 386        | 23        | 46       | 119     | 117        | 4         |
| March     | 520.75  | 1051.43       | 8.00   | 181.00  | 636.38   | 428        | 22        | 44       | 98      | 68         | 4         |
| April     | 560.75  | 970.00        | 10.00  | 83.25   | 815.29   | 407        | 19        | 54       | 64      | 55         | 1         |
| May       | 722.75  | 1247.65       | 9.50   | 86.50   | 702.90   | 447        | 21        | 74       | 74      | 62         | 5         |
| June      | 648.92  | 1173.66       | 18.25  | 59.92   | 715.28   | 525        | 15        | 74       | 72      | 78         | 2         |
| July      | 643.25  | 1057.75       | 7.25   | 150.00  | 821.82   | 513        | 28        | 56       | 81      | 56         | 14        |
| August    | 603.17  | 2019.08       | 12.75  | 161.00  | 446.09   | 554        | 29        | 36       | 88      | 59         | 4         |
| September | 553.99  | 1356.39       | 3.00   | 107.25  | 748.67   | 443        | 32        | 39       | 39      | 25         | 0         |
| October   | 448.50  | 1279.38       | 1.25   | 69.00   | 794.47   | 532        | 22        | 52       | 44      | <b>4</b> 6 | 3         |
| November  | 223.00  | 945.93        | 3.50   | 91.50   | 835.07   | 401        | 17        | 63       | 32      | 32         | 2         |
| December  | 120.50  | 741.08        | 0.00   | 116.25  | 1004.90  | 336        | 25        | 47       | 49      | 18         | 2         |
| Total     | 6234.83 | 14042.81      | 95.00  | 1244.42 | 8719.02  | 5415       | 286       | 629      | 878     | 705        | 48        |