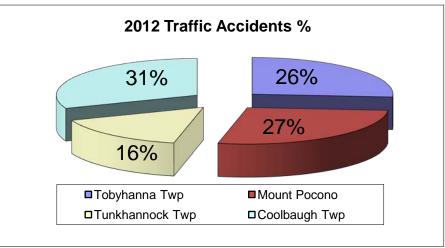

Tobyhanna Twp - 2012

|           |         | H             | OURS   | ,,,,,,,,,,,,,,,,,,,,,,,,,,,,,,,,,,,,,,, |          |            |           | ACTIV    | ITY     |          |           |
|-----------|---------|---------------|--------|-----------------------------------------|----------|------------|-----------|----------|---------|----------|-----------|
|           |         | •             |        |                                         | Time     |            |           | Criminal | Traffic |          | Ordinance |
| 1         | Patrol  | Investigation | Vascar | Court                                   | Assigned | Complaints | Accidents | Arrests  | Arrests | Warnings | Arrests   |
| January   | 749.75  | 603.22        | 13.75  | 61.50                                   | 481.94   | 302        | 20        | 20       | 102     | 134      | 0         |
| February  | 707.92  | 610.33        | 14.50  | 43.50                                   | 470.21   | 265        | 19        | 37       | 93      | 172      | 3         |
| March     | 729.50  | 602.50        | 20.75  | 59.75                                   | 505.72   | 318        | 21        | 28       | 94      | 140      | 4         |
| April     | 674.50  | 664.58        | 23.50  | 59.25                                   | 647.90   | 262        | 17        | 25       | 73      | 119      | 3         |
| May       | 801.25  | 606.61        | 17.50  | 100.50                                  | 558.58   | 318        | 22        | 35       | 71      | 98       | 1         |
| June      | 679.25  | 483.63        | 13.25  | 52.50                                   | 568.43   | 283        | 20        | 13       | 63      | 86       | 2         |
| July      | 705.25  | 648.92        | 16.00  | 65.25                                   | 653.09   | 316        | 16        | 19       | 54      | 68       | 1         |
| August    | 698.50  | 542.50        | 11.25  | 44.00                                   | 354.50   | 309        | 22        | 25       | 51      | 72       | 0         |
| September | 661.00  | 586.01        | 10.75  | 24.00                                   | 594.95   | 307        | 21        | 22       | 46      | 52       | 2         |
| October   | 811.08  | 588.53        | 7.75   | 38.75                                   | 631.35   | 345        | 17        | 32       | 55      | 71       | 19        |
| November  | 949.25  | 709.50        | 23.75  | 59.92                                   | 663.62   | 286        | 24        | 22       | 102     | 77       | 0         |
| December  | 1043.00 | 633.92        | 6.00   | 24.00                                   | 798.59   | 269        | 24        | 29       | 82      | 56       | 2         |
| Total     | 9210.25 | 7280.25       | 178.75 | 632.92                                  | 6928.88  | 3580       | 243       | 307      | 886     | 1145     | 37        |

#### **Mount Pocono - 2012**

|           |         | Н             | IOURS  |        |          |            |           | ACTIV    | ITY     |          |           |
|-----------|---------|---------------|--------|--------|----------|------------|-----------|----------|---------|----------|-----------|
|           |         |               |        |        | Time     |            |           | Criminal | Traffic |          | Ordinance |
|           | Patrol  | Investigation | Vascar | Court  | Assigned | Complaints | Accidents | Arrests  | Arrests | Warnings | Arrests   |
| January   | 317.50  | 474.71        | 12.00  | 18.00  | 193.36   | 176        | 21        | 21       | 93      | 53       | 7         |
| February  | 243.00  | 391.75        | 14.75  | 22.50  | 188.66   | 169        | 18        | 34       | 73      | 83       | 6         |
| March     | 163.75  | 786.43        | 10.75  | 33.50  | 202.90   | 198        | 21        | 40       | 64      | 56       | 4         |
| April     | 25.00   | 424.50        | 0.00   | 66.50  | 259.95   | 158        | 23        | 20       | 27      | 22       | 1         |
| May       | 21.50   | 344.42        | 0.00   | 31.25  | 224.11   | 168        | 19        | 23       | 22      | 16       | 1         |
| June      | 17.00   | 345.50        | 0.25   | 21.75  | 228.06   | 163        | 26        | 35       | 16      | 17       | 0         |
| July      | 21.25   | 349.75        | - 1.00 | 23.50  | 262.03   | 188        | 14        | 26       | 40      | 25       | 5         |
| August    | 26.00   | 375.75        | 0.00   | 34.00  | 142.23   | 193        | 23        | 40       | 38      | 23       | 6         |
| September | 48.75   | 380.75        | 0.25   | 31.50  | 238.71   | 167        | 17        | 22       | 14      | 18       | 0         |
| October   | 90.00   | 372.50        | 1.75   | 39.50  | 253.31   | 195        | 18        | 46       | 32      | 26       | 9         |
| November  | 177.00  | 326.08        | 5.75   | 27.75  | 266.25   | 163        | 22        | 28       | 74      | 47       | 2         |
| December  | 178.50  | 456.92        | 10.50  | 36.50  | 320.41   | 171        | 29        | 30       | 51      | 23       | 2         |
| Total     | 1329.25 | 5029.06       | 57.00  | 386.25 | 2779.98  | 2109       | 251       | 365      | 544     | 409      | 43        |

Tunkhannock Twp - 2012

|           |         | H             | OURS   |        |          |            |           | ACTIV    | ITY     |          |           |
|-----------|---------|---------------|--------|--------|----------|------------|-----------|----------|---------|----------|-----------|
|           |         |               |        |        | Time     |            |           | Criminal | Traffic |          | Ordinance |
|           | Patrol  | Investigation | Vascar | Court  | Assigned | Complaints | Accidents | Arrests  | Arrests | Warnings | Arrests   |
| January   | 217.00  | 362.79        | 29.00  | 22.25  | 183.11   | 146        | 19        | 16       | 38      | 27       | 1         |
| February  | 177.50  | 397.50        | 9.00   | 42.25  | 178.65   | 120        | 18        | 24       | 30      | 32       | 0         |
| March     | 191.50  | 249.75        | 14.50  | 39.00  | 192.14   | 114        | 10        | 12       | 36      | 35       | 0         |
| April     | 147.25  | 267.12        | 8.50   | 46.00  | 246.16   | 150        | 8         | 20       | 29      | 37       | 0         |
| May       | 150.00  | 323.00        | 9.25   | 30.50  | 212.23   | 150        | 8         | 13       | 34      | 25       | 0         |
| June      | 317.50  | 398.13        | 12.25  | 30.50  | 215.97   | 167        | 15        | 35       | 36      | 28       | 0         |
| July      | 134.25  | 286.75        | 9.75   | 95.00  | 248.14   | 173        | 5         | 12       | 28      | 10       | 0         |
| August    | 237.50  | 323.25        | 8.00   | 25.75  | 134.69   | 179        | 15        | 23       | 26      | 31       | 1         |
| September | 128.00  | 279.24        | 2.25   | 18.50  | 226.05   | 161        | 9         | 8        | 14      | 12       | 0         |
| October   | 169.75  | 341.50        | 3.00   | 18.75  | 239.88   | 152        | 9         | 18       | 25      | 23       | 8         |
| November  | 138.50  | 278.00        | 8.75   | 14.75  | 252.13   | 143        | 8         | 16       | 21      | 17       | 0         |
| December  | 152.75  | 246.25        | 3.00   | 3.50   | 303.40   | 117        | 22        | 7        | 23      | 14       | 1         |
| Total     | 2161.50 | 3753.28       | 117.25 | 386.75 | 2632.55  | 1772       | 146       | 204      | 340     | 291      | 11        |

Coolbaugh Twp - 2012

|           |         | H             | OURS   |         |          |            |           | ACTIV    | ITY     |            |           |
|-----------|---------|---------------|--------|---------|----------|------------|-----------|----------|---------|------------|-----------|
|           |         |               |        |         | Time     |            |           | Criminal | Traffic |            | Ordinance |
|           | Patrol  | Investigation | Vascar | Court   | Assigned | Complaints | Accidents | Arrests  | Arrests | Warnings   | Arrests   |
| January   | 657.50  | 1100.43       | 10.00  | 85.75   | 606.45   | 443        | 33        | 44       | 118     | 89         | 7         |
| February  | 531.75  | 1100.03       | 11.50  | 53.00   | 591.70   | 386        | 23        | 46       | 119     | 117        | 4         |
| March     | 520.75  | 1051.43       | 8.00   | 181.00  | 636.38   | 428        | 22        | 44       | 98      | 68         | 4         |
| April     | 560.75  | 970.00        | 10.00  | 83.25   | 815.29   | 407        | 19        | 54       | 64      | 55         | 1         |
| May       | 722.75  | 1247.65       | 9.50   | 86.50   | 702.90   | 447        | 21        | 74       | 74      | 62         | 5         |
| June      | 648.92  | 1173.66       | 18.25  | 59.92   | 715.28   | 525        | 15        | 74       | 72      | 78         | 2         |
| July      | 643.25  | 1057.75       | 7.25   | 150.00  | 821.82   | 513        | 28        | 56       | 81      | 56         | 14        |
| August    | 603.17  | 2019.08       | 12.75  | 161.00  | 446.09   | 554        | 29        | 36       | 88      | 59         | 4         |
| September | 553.99  | 1356.39       | 3.00   | 107.25  | 748.67   | 443        | 32        | 39       | 39      | 25         | 0         |
| October   | 448.50  | 1279.38       | 1.25   | 69.00   | 794.47   | 532        | 22        | 52       | 44      | <b>4</b> 6 | 3         |
| November  | 223.00  | 945.93        | 3.50   | 91.50   | 835.07   | 401        | 17        | 63       | 32      | 32         | 2         |
| December  | 120.50  | 741.08        | 0.00   | 116.25  | 1004.90  | 336        | 25        | 47       | 49      | 18         | 2         |
| Total     | 6234.83 | 14042.81      | 95.00  | 1244.42 | 8719.02  | 5415       | 286       | 629      | 878     | 705        | 48        |