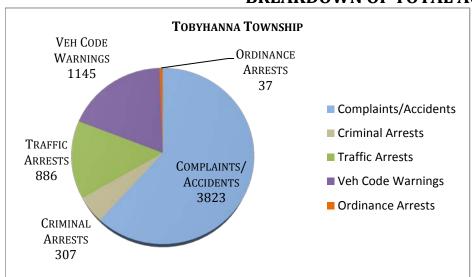

Tobyhanna Twp - 2012

|           |         | H             | OURS   | ,,,,,,,,,,,,,,,,,,,,,,,,,,,,,,,,,,,,,,, |          |            |           | ACTIV    | ITY     |          |           |
|-----------|---------|---------------|--------|-----------------------------------------|----------|------------|-----------|----------|---------|----------|-----------|
|           |         | •             |        |                                         | Time     |            |           | Criminal | Traffic |          | Ordinance |
| 1         | Patrol  | Investigation | Vascar | Court                                   | Assigned | Complaints | Accidents | Arrests  | Arrests | Warnings | Arrests   |
| January   | 749.75  | 603.22        | 13.75  | 61.50                                   | 481.94   | 302        | 20        | 20       | 102     | 134      | 0         |
| February  | 707.92  | 610.33        | 14.50  | 43.50                                   | 470.21   | 265        | 19        | 37       | 93      | 172      | 3         |
| March     | 729.50  | 602.50        | 20.75  | 59.75                                   | 505.72   | 318        | 21        | 28       | 94      | 140      | 4         |
| April     | 674.50  | 664.58        | 23.50  | 59.25                                   | 647.90   | 262        | 17        | 25       | 73      | 119      | 3         |
| May       | 801.25  | 606.61        | 17.50  | 100.50                                  | 558.58   | 318        | 22        | 35       | 71      | 98       | 1         |
| June      | 679.25  | 483.63        | 13.25  | 52.50                                   | 568.43   | 283        | 20        | 13       | 63      | 86       | 2         |
| July      | 705.25  | 648.92        | 16.00  | 65.25                                   | 653.09   | 316        | 16        | 19       | 54      | 68       | 1         |
| August    | 698.50  | 542.50        | 11.25  | 44.00                                   | 354.50   | 309        | 22        | 25       | 51      | 72       | 0         |
| September | 661.00  | 586.01        | 10.75  | 24.00                                   | 594.95   | 307        | 21        | 22       | 46      | 52       | 2         |
| October   | 811.08  | 588.53        | 7.75   | 38.75                                   | 631.35   | 345        | 17        | 32       | 55      | 71       | 19        |
| November  | 949.25  | 709.50        | 23.75  | 59.92                                   | 663.62   | 286        | 24        | 22       | 102     | 77       | 0         |
| December  | 1043.00 | 633.92        | 6.00   | 24.00                                   | 798.59   | 269        | 24        | 29       | 82      | 56       | 2         |
| Total     | 9210.25 | 7280.25       | 178.75 | 632.92                                  | 6928.88  | 3580       | 243       | 307      | 886     | 1145     | 37        |