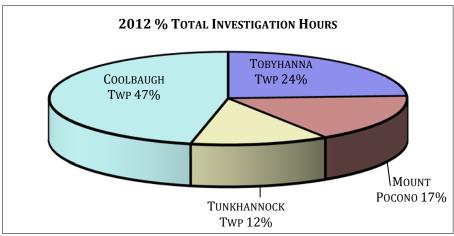

Tobyhanna Twp - 2012

|           |         | H             | OURS   | ,,,,,,,,,,,,,,,,,,,,,,,,,,,,,,,,,,,,,,, |          |            |           | ACTIV    | ITY     |          |           |
|-----------|---------|---------------|--------|-----------------------------------------|----------|------------|-----------|----------|---------|----------|-----------|
|           |         | •             |        |                                         | Time     |            |           | Criminal | Traffic |          | Ordinance |
| 1         | Patrol  | Investigation | Vascar | Court                                   | Assigned | Complaints | Accidents | Arrests  | Arrests | Warnings | Arrests   |
| January   | 749.75  | 603.22        | 13.75  | 61.50                                   | 481.94   | 302        | 20        | 20       | 102     | 134      | 0         |
| February  | 707.92  | 610.33        | 14.50  | 43.50                                   | 470.21   | 265        | 19        | 37       | 93      | 172      | 3         |
| March     | 729.50  | 602.50        | 20.75  | 59.75                                   | 505.72   | 318        | 21        | 28       | 94      | 140      | 4         |
| April     | 674.50  | 664.58        | 23.50  | 59.25                                   | 647.90   | 262        | 17        | 25       | 73      | 119      | 3         |
| May       | 801.25  | 606.61        | 17.50  | 100.50                                  | 558.58   | 318        | 22        | 35       | 71      | 98       | 1         |
| June      | 679.25  | 483.63        | 13.25  | 52.50                                   | 568.43   | 283        | 20        | 13       | 63      | 86       | 2         |
| July      | 705.25  | 648.92        | 16.00  | 65.25                                   | 653.09   | 316        | 16        | 19       | 54      | 68       | 1         |
| August    | 698.50  | 542.50        | 11.25  | 44.00                                   | 354.50   | 309        | 22        | 25       | 51      | 72       | 0         |
| September | 661.00  | 586.01        | 10.75  | 24.00                                   | 594.95   | 307        | 21        | 22       | 46      | 52       | 2         |
| October   | 811.08  | 588.53        | 7.75   | 38.75                                   | 631.35   | 345        | 17        | 32       | 55      | 71       | 19        |
| November  | 949.25  | 709.50        | 23.75  | 59.92                                   | 663.62   | 286        | 24        | 22       | 102     | 77       | 0         |
| December  | 1043.00 | 633.92        | 6.00   | 24.00                                   | 798.59   | 269        | 24        | 29       | 82      | 56       | 2         |
| Total     | 9210.25 | 7280.25       | 178.75 | 632.92                                  | 6928.88  | 3580       | 243       | 307      | 886     | 1145     | 37        |

#### **Mount Pocono - 2012**

|           |         | Н             | IOURS  |        |          |            |           | ACTIV    | ITY     |          |           |
|-----------|---------|---------------|--------|--------|----------|------------|-----------|----------|---------|----------|-----------|
|           |         |               |        |        | Time     |            |           | Criminal | Traffic |          | Ordinance |
|           | Patrol  | Investigation | Vascar | Court  | Assigned | Complaints | Accidents | Arrests  | Arrests | Warnings | Arrests   |
| January   | 317.50  | 474.71        | 12.00  | 18.00  | 193.36   | 176        | 21        | 21       | 93      | 53       | 7         |
| February  | 243.00  | 391.75        | 14.75  | 22.50  | 188.66   | 169        | 18        | 34       | 73      | 83       | 6         |
| March     | 163.75  | 786.43        | 10.75  | 33.50  | 202.90   | 198        | 21        | 40       | 64      | 56       | 4         |
| April     | 25.00   | 424.50        | 0.00   | 66.50  | 259.95   | 158        | 23        | 20       | 27      | 22       | 1         |
| May       | 21.50   | 344.42        | 0.00   | 31.25  | 224.11   | 168        | 19        | 23       | 22      | 16       | 1         |
| June      | 17.00   | 345.50        | 0.25   | 21.75  | 228.06   | 163        | 26        | 35       | 16      | 17       | 0         |
| July      | 21.25   | 349.75        | - 1.00 | 23.50  | 262.03   | 188        | 14        | 26       | 40      | 25       | 5         |
| August    | 26.00   | 375.75        | 0.00   | 34.00  | 142.23   | 193        | 23        | 40       | 38      | 23       | 6         |
| September | 48.75   | 380.75        | 0.25   | 31.50  | 238.71   | 167        | 17        | 22       | 14      | 18       | 0         |
| October   | 90.00   | 372.50        | 1.75   | 39.50  | 253.31   | 195        | 18        | 46       | 32      | 26       | 9         |
| November  | 177.00  | 326.08        | 5.75   | 27.75  | 266.25   | 163        | 22        | 28       | 74      | 47       | 2         |
| December  | 178.50  | 456.92        | 10.50  | 36.50  | 320.41   | 171        | 29        | 30       | 51      | 23       | 2         |
| Total     | 1329.25 | 5029.06       | 57.00  | 386.25 | 2779.98  | 2109       | 251       | 365      | 544     | 409      | 43        |

Tunkhannock Twp - 2012

|           |         | H             | OURS   |        |          |            |           | ACTIV    | ITY     |          |           |
|-----------|---------|---------------|--------|--------|----------|------------|-----------|----------|---------|----------|-----------|
|           |         |               |        |        | Time     |            |           | Criminal | Traffic |          | Ordinance |
|           | Patrol  | Investigation | Vascar | Court  | Assigned | Complaints | Accidents | Arrests  | Arrests | Warnings | Arrests   |
| January   | 217.00  | 362.79        | 29.00  | 22.25  | 183.11   | 146        | 19        | 16       | 38      | 27       | 1         |
| February  | 177.50  | 397.50        | 9.00   | 42.25  | 178.65   | 120        | 18        | 24       | 30      | 32       | 0         |
| March     | 191.50  | 249.75        | 14.50  | 39.00  | 192.14   | 114        | 10        | 12       | 36      | 35       | 0         |
| April     | 147.25  | 267.12        | 8.50   | 46.00  | 246.16   | 150        | 8         | 20       | 29      | 37       | 0         |
| May       | 150.00  | 323.00        | 9.25   | 30.50  | 212.23   | 150        | 8         | 13       | 34      | 25       | 0         |
| June      | 317.50  | 398.13        | 12.25  | 30.50  | 215.97   | 167        | 15        | 35       | 36      | 28       | 0         |
| July      | 134.25  | 286.75        | 9.75   | 95.00  | 248.14   | 173        | 5         | 12       | 28      | 10       | 0         |
| August    | 237.50  | 323.25        | 8.00   | 25.75  | 134.69   | 179        | 15        | 23       | 26      | 31       | 1         |
| September | 128.00  | 279.24        | 2.25   | 18.50  | 226.05   | 161        | 9         | 8        | 14      | 12       | 0         |
| October   | 169.75  | 341.50        | 3.00   | 18.75  | 239.88   | 152        | 9         | 18       | 25      | 23       | 8         |
| November  | 138.50  | 278.00        | 8.75   | 14.75  | 252.13   | 143        | 8         | 16       | 21      | 17       | 0         |
| December  | 152.75  | 246.25        | 3.00   | 3.50   | 303.40   | 117        | 22        | 7        | 23      | 14       | 1         |
| Total     | 2161.50 | 3753.28       | 117.25 | 386.75 | 2632.55  | 1772       | 146       | 204      | 340     | 291      | 11        |

Coolbaugh Twp - 2012

|           |         | H             | OURS   |         |          |            |           | ACTIV    | ITY     |            |           |
|-----------|---------|---------------|--------|---------|----------|------------|-----------|----------|---------|------------|-----------|
|           |         |               |        |         | Time     |            |           | Criminal | Traffic |            | Ordinance |
|           | Patrol  | Investigation | Vascar | Court   | Assigned | Complaints | Accidents | Arrests  | Arrests | Warnings   | Arrests   |
| January   | 657.50  | 1100.43       | 10.00  | 85.75   | 606.45   | 443        | 33        | 44       | 118     | 89         | 7         |
| February  | 531.75  | 1100.03       | 11.50  | 53.00   | 591.70   | 386        | 23        | 46       | 119     | 117        | 4         |
| March     | 520.75  | 1051.43       | 8.00   | 181.00  | 636.38   | 428        | 22        | 44       | 98      | 68         | 4         |
| April     | 560.75  | 970.00        | 10.00  | 83.25   | 815.29   | 407        | 19        | 54       | 64      | 55         | 1         |
| May       | 722.75  | 1247.65       | 9.50   | 86.50   | 702.90   | 447        | 21        | 74       | 74      | 62         | 5         |
| June      | 648.92  | 1173.66       | 18.25  | 59.92   | 715.28   | 525        | 15        | 74       | 72      | 78         | 2         |
| July      | 643.25  | 1057.75       | 7.25   | 150.00  | 821.82   | 513        | 28        | 56       | 81      | 56         | 14        |
| August    | 603.17  | 2019.08       | 12.75  | 161.00  | 446.09   | 554        | 29        | 36       | 88      | 59         | 4         |
| September | 553.99  | 1356.39       | 3.00   | 107.25  | 748.67   | 443        | 32        | 39       | 39      | 25         | 0         |
| October   | 448.50  | 1279.38       | 1.25   | 69.00   | 794.47   | 532        | 22        | 52       | 44      | <b>4</b> 6 | 3         |
| November  | 223.00  | 945.93        | 3.50   | 91.50   | 835.07   | 401        | 17        | 63       | 32      | 32         | 2         |
| December  | 120.50  | 741.08        | 0.00   | 116.25  | 1004.90  | 336        | 25        | 47       | 49      | 18         | 2         |
| Total     | 6234.83 | 14042.81      | 95.00  | 1244.42 | 8719.02  | 5415       | 286       | 629      | 878     | 705        | 48        |