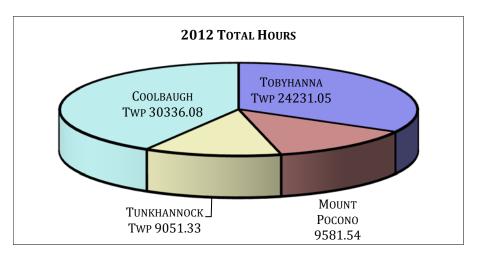

#### TOTAL HOURS Over / Under PURCHASED vs ACTUAL 2008 - 2012

|               | 2008<br>Actual | Hrs.<br>Purchase | +/-    | 2009<br>Actual | Hrs.<br>Purchase | + / - | 2010<br>Actual | Hrs.<br>Purchase | +/-   | 2011<br>Actual | Purchase    | + / - | 2012<br>Actual | Purchase    | + / - |
|---------------|----------------|------------------|--------|----------------|------------------|-------|----------------|------------------|-------|----------------|-------------|-------|----------------|-------------|-------|
| L             | Tietaai        | T di ciidoc      | . ,    | Tictual        | T di ciidoc      | . ,   | Hettai         | T di ciidoc      | . /   | Tietaai        | T di ciidoc | . /   | Tietuui        | T di ciidse | . /   |
| TOTAL         |                |                  |        |                |                  |       |                |                  |       |                |             |       |                |             |       |
| Patrol        | 27670.3        |                  |        | 23382.5        |                  |       | 23213.0        |                  |       | 22907.5        |             |       | 18935.8        |             |       |
| Investigation | 25558.0        |                  |        | 30862.3        |                  |       | 33267.5        |                  |       | 30540.9        |             |       | 30105.4        |             |       |
| Vascar        | 734.0          |                  |        | 1138.5         |                  |       | 1189.3         |                  |       | 985.8          |             |       | 448.0          |             |       |
| Court         | 2484.8         |                  |        | 2966.8         |                  |       | 3184.0         |                  |       | 3165.4         |             |       | 2650.3         |             |       |
| Assigned      | 20934.0        |                  |        | 25080.0        |                  |       | 22575.3        |                  |       | 23749.5        |             |       | 21060.4        |             |       |
| TOTALS        | 77381.0        | 77383.0          |        | 83430.0        | 83429.0          |       | 83429.0        | 83429.0          |       | 81349.0        | 81343.0     |       | 73200.0        | 73200.0     |       |
| TOBYHANNA     |                |                  |        |                |                  |       |                |                  |       |                |             |       |                |             |       |
| Patrol        | 11813.8        |                  |        | 9835.3         |                  |       | 9030.8         |                  |       | 9979.6         |             |       | 9210.3         |             |       |
| Investigation | 5707.0         |                  |        | 8209.8         |                  |       | 8880.3         |                  |       | 7700.7         |             |       | 7280.3         |             |       |
| Vascar        | 407.8          |                  |        | 659.5          |                  |       | 655.0          |                  |       | 499.2          |             |       | 178.8          |             |       |
| Court         | 596.0          |                  |        | 786.0          |                  |       | 818.5          |                  |       | 902.4          |             |       | 632.9          |             |       |
| Assigned      | 6845.4         |                  |        | 8151.0         |                  |       | 7337.0         |                  |       | 7789.8         |             |       | 6928.9         |             |       |
| TOTALS        | 25369.9        | 25304.2          | 66     | 27641.5        | 27114.4          | 527   | 26721.5        | 27114.4          | (393) | 26871.7        | 26680.5     | 191   | 24231.1        | 24009.6     | 221   |
| MT POCONO     |                |                  |        |                |                  |       |                |                  |       |                |             |       |                |             |       |
| Patrol        | 2853.3         |                  |        | 2269.8         |                  |       | 2689.8         |                  |       | 2822.5         |             |       | 1329.3         |             |       |
| Investigation | 4548.8         |                  |        | 4309.8         |                  |       | 4680.8         |                  |       | 4625.4         |             |       | 5029.1         |             |       |
| Vascar        | 108.3          |                  |        | 202.8          |                  |       | 119.0          |                  |       | 114.5          |             |       | 57.0           |             |       |
| Court         | 449.8          |                  |        | 415.8          |                  |       | 509.5          |                  |       | 438.5          |             |       | 386.3          |             |       |
| Assigned      | 2742.4         |                  |        | 3285.5         |                  |       | 2957.4         |                  |       | 3134.9         |             |       | 2780.0         |             |       |
| TOTALS        | 10702.4        | 10137.2          | 565    | 10483.5        | 10929.2          | (446) | 10956.4        | 10929.2          | 27    | 11135.8        | 10737.3     | 398   | 9581.5         | 9662.4      | (81)  |
| TUNKHANNOCK   |                |                  |        |                |                  |       |                |                  |       |                |             |       |                |             |       |
| Patrol        | 1907.3         |                  |        | 2113.3         |                  |       | 2342.0         |                  |       | 2151.4         |             |       | 2161.5         |             |       |
| Investigation | 3907.0         |                  |        | 4775.8         |                  |       | 4772.5         |                  |       | 4379.6         |             |       | 3753.3         |             |       |
| Vascar        | 97.5           |                  |        | 93.8           |                  |       | 192.8          |                  |       | 163.5          |             |       | 117.3          |             |       |
| Court         | 279.5          |                  |        | 482.0          |                  |       | 525.0          |                  |       | 519.0          |             |       | 386.8          |             |       |
| Assigned      | 2721.4         |                  |        | 3285.5         |                  |       | 2957.4         |                  |       | 2968.7         |             |       | 2632.6         |             |       |
| TOTALS        | 8912.7         | 10059.8 (        | [1147] | 10750.2        | 10929.2          | (179) | 10789.6        | 10929.2          | (140) | 10182.1        | 10167.9     | 14    | 9051.3         | 9150.0      | (99)  |
| COOLBAUGH     |                |                  |        |                |                  |       |                |                  |       |                |             |       |                |             |       |
| Patrol        | 11096.0        |                  |        | 9164.3         |                  |       | 9150.5         |                  |       | 7954.1         |             |       | 6234.8         |             |       |
| Investigation | 11395.3        |                  |        | 13567.0        |                  |       | 14934.0        |                  |       | 13835.2        |             |       | 14042.8        |             |       |
| Vascar        | 120.5          |                  |        | 182.5          |                  |       | 222.5          |                  |       | 208.6          |             |       | 95.0           |             |       |
| Court         | 1159.5         |                  |        | 1283.0         |                  |       | 1331.0         |                  |       | 1305.4         |             |       | 1244.4         |             |       |
| Assigned      | 8624.8         |                  |        | 10358.0        |                  |       | 9323.6         |                  |       | 9856.0         |             | a=    | 8719.0         |             |       |
| TOTALS        | 32396.1        | 31881.8          | 514    | 34554.8        | 34456.2          | 99    | 34961.6        | 34456.2          | 505   | 33159.4        | 33757.3     | (598) | 30336.1        | 30378.0     | (42)  |