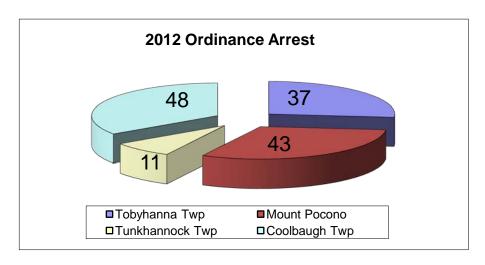

Tobyhanna Twp - 2012

|           |         | H             | OURS   | ,,,,,,,,,,,,,,,,,,,,,,,,,,,,,,,,,,,,,,, |          |            |           | ACTIV    | ITY     |          |           |
|-----------|---------|---------------|--------|-----------------------------------------|----------|------------|-----------|----------|---------|----------|-----------|
|           |         | •             |        |                                         | Time     |            |           | Criminal | Traffic |          | Ordinance |
| 1         | Patrol  | Investigation | Vascar | Court                                   | Assigned | Complaints | Accidents | Arrests  | Arrests | Warnings | Arrests   |
| January   | 749.75  | 603.22        | 13.75  | 61.50                                   | 481.94   | 302        | 20        | 20       | 102     | 134      | 0         |
| February  | 707.92  | 610.33        | 14.50  | 43.50                                   | 470.21   | 265        | 19        | 37       | 93      | 172      | 3         |
| March     | 729.50  | 602.50        | 20.75  | 59.75                                   | 505.72   | 318        | 21        | 28       | 94      | 140      | 4         |
| April     | 674.50  | 664.58        | 23.50  | 59.25                                   | 647.90   | 262        | 17        | 25       | 73      | 119      | 3         |
| May       | 801.25  | 606.61        | 17.50  | 100.50                                  | 558.58   | 318        | 22        | 35       | 71      | 98       | 1         |
| June      | 679.25  | 483.63        | 13.25  | 52.50                                   | 568.43   | 283        | 20        | 13       | 63      | 86       | 2         |
| July      | 705.25  | 648.92        | 16.00  | 65.25                                   | 653.09   | 316        | 16        | 19       | 54      | 68       | 1         |
| August    | 698.50  | 542.50        | 11.25  | 44.00                                   | 354.50   | 309        | 22        | 25       | 51      | 72       | 0         |
| September | 661.00  | 586.01        | 10.75  | 24.00                                   | 594.95   | 307        | 21        | 22       | 46      | 52       | 2         |
| October   | 811.08  | 588.53        | 7.75   | 38.75                                   | 631.35   | 345        | 17        | 32       | 55      | 71       | 19        |
| November  | 949.25  | 709.50        | 23.75  | 59.92                                   | 663.62   | 286        | 24        | 22       | 102     | 77       | 0         |
| December  | 1043.00 | 633.92        | 6.00   | 24.00                                   | 798.59   | 269        | 24        | 29       | 82      | 56       | 2         |
| Total     | 9210.25 | 7280.25       | 178.75 | 632.92                                  | 6928.88  | 3580       | 243       | 307      | 886     | 1145     | 37        |

#### **Mount Pocono - 2012**

|           |         | Н             | IOURS  |        |          |            |           | ACTIV    | ITY     |          |           |
|-----------|---------|---------------|--------|--------|----------|------------|-----------|----------|---------|----------|-----------|
|           |         |               |        |        | Time     |            |           | Criminal | Traffic |          | Ordinance |
|           | Patrol  | Investigation | Vascar | Court  | Assigned | Complaints | Accidents | Arrests  | Arrests | Warnings | Arrests   |
| January   | 317.50  | 474.71        | 12.00  | 18.00  | 193.36   | 176        | 21        | 21       | 93      | 53       | 7         |
| February  | 243.00  | 391.75        | 14.75  | 22.50  | 188.66   | 169        | 18        | 34       | 73      | 83       | 6         |
| March     | 163.75  | 786.43        | 10.75  | 33.50  | 202.90   | 198        | 21        | 40       | 64      | 56       | 4         |
| April     | 25.00   | 424.50        | 0.00   | 66.50  | 259.95   | 158        | 23        | 20       | 27      | 22       | 1         |
| May       | 21.50   | 344.42        | 0.00   | 31.25  | 224.11   | 168        | 19        | 23       | 22      | 16       | 1         |
| June      | 17.00   | 345.50        | 0.25   | 21.75  | 228.06   | 163        | 26        | 35       | 16      | 17       | 0         |
| July      | 21.25   | 349.75        | - 1.00 | 23.50  | 262.03   | 188        | 14        | 26       | 40      | 25       | 5         |
| August    | 26.00   | 375.75        | 0.00   | 34.00  | 142.23   | 193        | 23        | 40       | 38      | 23       | 6         |
| September | 48.75   | 380.75        | 0.25   | 31.50  | 238.71   | 167        | 17        | 22       | 14      | 18       | 0         |
| October   | 90.00   | 372.50        | 1.75   | 39.50  | 253.31   | 195        | 18        | 46       | 32      | 26       | 9         |
| November  | 177.00  | 326.08        | 5.75   | 27.75  | 266.25   | 163        | 22        | 28       | 74      | 47       | 2         |
| December  | 178.50  | 456.92        | 10.50  | 36.50  | 320.41   | 171        | 29        | 30       | 51      | 23       | 2         |
| Total     | 1329.25 | 5029.06       | 57.00  | 386.25 | 2779.98  | 2109       | 251       | 365      | 544     | 409      | 43        |

Tunkhannock Twp - 2012

|           |         | H             | OURS   |        |          |            |           | ACTIV    | ITY     |          |           |
|-----------|---------|---------------|--------|--------|----------|------------|-----------|----------|---------|----------|-----------|
|           |         |               |        |        | Time     |            |           | Criminal | Traffic |          | Ordinance |
|           | Patrol  | Investigation | Vascar | Court  | Assigned | Complaints | Accidents | Arrests  | Arrests | Warnings | Arrests   |
| January   | 217.00  | 362.79        | 29.00  | 22.25  | 183.11   | 146        | 19        | 16       | 38      | 27       | 1         |
| February  | 177.50  | 397.50        | 9.00   | 42.25  | 178.65   | 120        | 18        | 24       | 30      | 32       | 0         |
| March     | 191.50  | 249.75        | 14.50  | 39.00  | 192.14   | 114        | 10        | 12       | 36      | 35       | 0         |
| April     | 147.25  | 267.12        | 8.50   | 46.00  | 246.16   | 150        | 8         | 20       | 29      | 37       | 0         |
| May       | 150.00  | 323.00        | 9.25   | 30.50  | 212.23   | 150        | 8         | 13       | 34      | 25       | 0         |
| June      | 317.50  | 398.13        | 12.25  | 30.50  | 215.97   | 167        | 15        | 35       | 36      | 28       | 0         |
| July      | 134.25  | 286.75        | 9.75   | 95.00  | 248.14   | 173        | 5         | 12       | 28      | 10       | 0         |
| August    | 237.50  | 323.25        | 8.00   | 25.75  | 134.69   | 179        | 15        | 23       | 26      | 31       | 1         |
| September | 128.00  | 279.24        | 2.25   | 18.50  | 226.05   | 161        | 9         | 8        | 14      | 12       | 0         |
| October   | 169.75  | 341.50        | 3.00   | 18.75  | 239.88   | 152        | 9         | 18       | 25      | 23       | 8         |
| November  | 138.50  | 278.00        | 8.75   | 14.75  | 252.13   | 143        | 8         | 16       | 21      | 17       | 0         |
| December  | 152.75  | 246.25        | 3.00   | 3.50   | 303.40   | 117        | 22        | 7        | 23      | 14       | 1         |
| Total     | 2161.50 | 3753.28       | 117.25 | 386.75 | 2632.55  | 1772       | 146       | 204      | 340     | 291      | 11        |

Coolbaugh Twp - 2012

|           |         | H             | OURS   |         |          |            |           | ACTIV    | ITY     |            |           |
|-----------|---------|---------------|--------|---------|----------|------------|-----------|----------|---------|------------|-----------|
|           |         |               |        |         | Time     |            |           | Criminal | Traffic |            | Ordinance |
|           | Patrol  | Investigation | Vascar | Court   | Assigned | Complaints | Accidents | Arrests  | Arrests | Warnings   | Arrests   |
| January   | 657.50  | 1100.43       | 10.00  | 85.75   | 606.45   | 443        | 33        | 44       | 118     | 89         | 7         |
| February  | 531.75  | 1100.03       | 11.50  | 53.00   | 591.70   | 386        | 23        | 46       | 119     | 117        | 4         |
| March     | 520.75  | 1051.43       | 8.00   | 181.00  | 636.38   | 428        | 22        | 44       | 98      | 68         | 4         |
| April     | 560.75  | 970.00        | 10.00  | 83.25   | 815.29   | 407        | 19        | 54       | 64      | 55         | 1         |
| May       | 722.75  | 1247.65       | 9.50   | 86.50   | 702.90   | 447        | 21        | 74       | 74      | 62         | 5         |
| June      | 648.92  | 1173.66       | 18.25  | 59.92   | 715.28   | 525        | 15        | 74       | 72      | 78         | 2         |
| July      | 643.25  | 1057.75       | 7.25   | 150.00  | 821.82   | 513        | 28        | 56       | 81      | 56         | 14        |
| August    | 603.17  | 2019.08       | 12.75  | 161.00  | 446.09   | 554        | 29        | 36       | 88      | 59         | 4         |
| September | 553.99  | 1356.39       | 3.00   | 107.25  | 748.67   | 443        | 32        | 39       | 39      | 25         | 0         |
| October   | 448.50  | 1279.38       | 1.25   | 69.00   | 794.47   | 532        | 22        | 52       | 44      | <b>4</b> 6 | 3         |
| November  | 223.00  | 945.93        | 3.50   | 91.50   | 835.07   | 401        | 17        | 63       | 32      | 32         | 2         |
| December  | 120.50  | 741.08        | 0.00   | 116.25  | 1004.90  | 336        | 25        | 47       | 49      | 18         | 2         |
| Total     | 6234.83 | 14042.81      | 95.00  | 1244.42 | 8719.02  | 5415       | 286       | 629      | 878     | 705        | 48        |