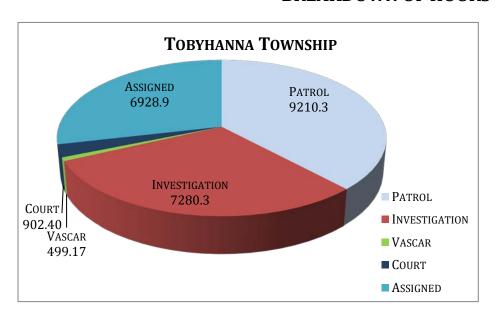

Tobyhanna Twp - 2012

|           |         | H             | OURS   | ,,,,,,,,,,,,,,,,,,,,,,,,,,,,,,,,,,,,,,, |          |            |           | ACTIV    | ITY     |          |           |
|-----------|---------|---------------|--------|-----------------------------------------|----------|------------|-----------|----------|---------|----------|-----------|
|           |         | •             |        |                                         | Time     |            |           | Criminal | Traffic |          | Ordinance |
| 1         | Patrol  | Investigation | Vascar | Court                                   | Assigned | Complaints | Accidents | Arrests  | Arrests | Warnings | Arrests   |
| January   | 749.75  | 603.22        | 13.75  | 61.50                                   | 481.94   | 302        | 20        | 20       | 102     | 134      | 0         |
| February  | 707.92  | 610.33        | 14.50  | 43.50                                   | 470.21   | 265        | 19        | 37       | 93      | 172      | 3         |
| March     | 729.50  | 602.50        | 20.75  | 59.75                                   | 505.72   | 318        | 21        | 28       | 94      | 140      | 4         |
| April     | 674.50  | 664.58        | 23.50  | 59.25                                   | 647.90   | 262        | 17        | 25       | 73      | 119      | 3         |
| May       | 801.25  | 606.61        | 17.50  | 100.50                                  | 558.58   | 318        | 22        | 35       | 71      | 98       | 1         |
| June      | 679.25  | 483.63        | 13.25  | 52.50                                   | 568.43   | 283        | 20        | 13       | 63      | 86       | 2         |
| July      | 705.25  | 648.92        | 16.00  | 65.25                                   | 653.09   | 316        | 16        | 19       | 54      | 68       | 1         |
| August    | 698.50  | 542.50        | 11.25  | 44.00                                   | 354.50   | 309        | 22        | 25       | 51      | 72       | 0         |
| September | 661.00  | 586.01        | 10.75  | 24.00                                   | 594.95   | 307        | 21        | 22       | 46      | 52       | 2         |
| October   | 811.08  | 588.53        | 7.75   | 38.75                                   | 631.35   | 345        | 17        | 32       | 55      | 71       | 19        |
| November  | 949.25  | 709.50        | 23.75  | 59.92                                   | 663.62   | 286        | 24        | 22       | 102     | 77       | 0         |
| December  | 1043.00 | 633.92        | 6.00   | 24.00                                   | 798.59   | 269        | 24        | 29       | 82      | 56       | 2         |
| Total     | 9210.25 | 7280.25       | 178.75 | 632.92                                  | 6928.88  | 3580       | 243       | 307      | 886     | 1145     | 37        |