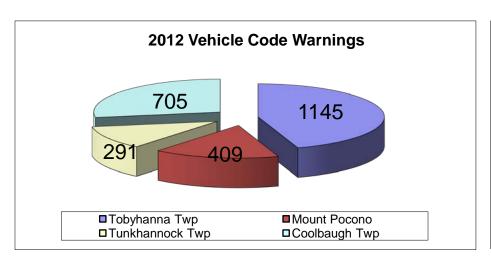

Tobyhanna Twp - 2012

|           |         | H             | OURS   | ,,,,,,,,,,,,,,,,,,,,,,,,,,,,,,,,,,,,,,, |          |            |           | ACTIV    | ITY     |          |           |
|-----------|---------|---------------|--------|-----------------------------------------|----------|------------|-----------|----------|---------|----------|-----------|
|           |         | •             |        |                                         | Time     |            |           | Criminal | Traffic |          | Ordinance |
| 1         | Patrol  | Investigation | Vascar | Court                                   | Assigned | Complaints | Accidents | Arrests  | Arrests | Warnings | Arrests   |
| January   | 749.75  | 603.22        | 13.75  | 61.50                                   | 481.94   | 302        | 20        | 20       | 102     | 134      | 0         |
| February  | 707.92  | 610.33        | 14.50  | 43.50                                   | 470.21   | 265        | 19        | 37       | 93      | 172      | 3         |
| March     | 729.50  | 602.50        | 20.75  | 59.75                                   | 505.72   | 318        | 21        | 28       | 94      | 140      | 4         |
| April     | 674.50  | 664.58        | 23.50  | 59.25                                   | 647.90   | 262        | 17        | 25       | 73      | 119      | 3         |
| May       | 801.25  | 606.61        | 17.50  | 100.50                                  | 558.58   | 318        | 22        | 35       | 71      | 98       | 1         |
| June      | 679.25  | 483.63        | 13.25  | 52.50                                   | 568.43   | 283        | 20        | 13       | 63      | 86       | 2         |
| July      | 705.25  | 648.92        | 16.00  | 65.25                                   | 653.09   | 316        | 16        | 19       | 54      | 68       | 1         |
| August    | 698.50  | 542.50        | 11.25  | 44.00                                   | 354.50   | 309        | 22        | 25       | 51      | 72       | 0         |
| September | 661.00  | 586.01        | 10.75  | 24.00                                   | 594.95   | 307        | 21        | 22       | 46      | 52       | 2         |
| October   | 811.08  | 588.53        | 7.75   | 38.75                                   | 631.35   | 345        | 17        | 32       | 55      | 71       | 19        |
| November  | 949.25  | 709.50        | 23.75  | 59.92                                   | 663.62   | 286        | 24        | 22       | 102     | 77       | 0         |
| December  | 1043.00 | 633.92        | 6.00   | 24.00                                   | 798.59   | 269        | 24        | 29       | 82      | 56       | 2         |
| Total     | 9210.25 | 7280.25       | 178.75 | 632.92                                  | 6928.88  | 3580       | 243       | 307      | 886     | 1145     | 37        |

#### **Mount Pocono - 2012**

|           |         | Н             | IOURS  |        |          |            |           | ACTIV    | ITY     |          |           |
|-----------|---------|---------------|--------|--------|----------|------------|-----------|----------|---------|----------|-----------|
|           |         |               |        |        | Time     |            |           | Criminal | Traffic |          | Ordinance |
|           | Patrol  | Investigation | Vascar | Court  | Assigned | Complaints | Accidents | Arrests  | Arrests | Warnings | Arrests   |
| January   | 317.50  | 474.71        | 12.00  | 18.00  | 193.36   | 176        | 21        | 21       | 93      | 53       | 7         |
| February  | 243.00  | 391.75        | 14.75  | 22.50  | 188.66   | 169        | 18        | 34       | 73      | 83       | 6         |
| March     | 163.75  | 786.43        | 10.75  | 33.50  | 202.90   | 198        | 21        | 40       | 64      | 56       | 4         |
| April     | 25.00   | 424.50        | 0.00   | 66.50  | 259.95   | 158        | 23        | 20       | 27      | 22       | 1         |
| May       | 21.50   | 344.42        | 0.00   | 31.25  | 224.11   | 168        | 19        | 23       | 22      | 16       | 1         |
| June      | 17.00   | 345.50        | 0.25   | 21.75  | 228.06   | 163        | 26        | 35       | 16      | 17       | 0         |
| July      | 21.25   | 349.75        | - 1.00 | 23.50  | 262.03   | 188        | 14        | 26       | 40      | 25       | 5         |
| August    | 26.00   | 375.75        | 0.00   | 34.00  | 142.23   | 193        | 23        | 40       | 38      | 23       | 6         |
| September | 48.75   | 380.75        | 0.25   | 31.50  | 238.71   | 167        | 17        | 22       | 14      | 18       | 0         |
| October   | 90.00   | 372.50        | 1.75   | 39.50  | 253.31   | 195        | 18        | 46       | 32      | 26       | 9         |
| November  | 177.00  | 326.08        | 5.75   | 27.75  | 266.25   | 163        | 22        | 28       | 74      | 47       | 2         |
| December  | 178.50  | 456.92        | 10.50  | 36.50  | 320.41   | 171        | 29        | 30       | 51      | 23       | 2         |
| Total     | 1329.25 | 5029.06       | 57.00  | 386.25 | 2779.98  | 2109       | 251       | 365      | 544     | 409      | 43        |

Tunkhannock Twp - 2012

|           |         | H             | OURS   |        |          |            |           | ACTIV    | ITY     |          |           |
|-----------|---------|---------------|--------|--------|----------|------------|-----------|----------|---------|----------|-----------|
|           |         |               |        |        | Time     |            |           | Criminal | Traffic |          | Ordinance |
|           | Patrol  | Investigation | Vascar | Court  | Assigned | Complaints | Accidents | Arrests  | Arrests | Warnings | Arrests   |
| January   | 217.00  | 362.79        | 29.00  | 22.25  | 183.11   | 146        | 19        | 16       | 38      | 27       | 1         |
| February  | 177.50  | 397.50        | 9.00   | 42.25  | 178.65   | 120        | 18        | 24       | 30      | 32       | 0         |
| March     | 191.50  | 249.75        | 14.50  | 39.00  | 192.14   | 114        | 10        | 12       | 36      | 35       | 0         |
| April     | 147.25  | 267.12        | 8.50   | 46.00  | 246.16   | 150        | 8         | 20       | 29      | 37       | 0         |
| May       | 150.00  | 323.00        | 9.25   | 30.50  | 212.23   | 150        | 8         | 13       | 34      | 25       | 0         |
| June      | 317.50  | 398.13        | 12.25  | 30.50  | 215.97   | 167        | 15        | 35       | 36      | 28       | 0         |
| July      | 134.25  | 286.75        | 9.75   | 95.00  | 248.14   | 173        | 5         | 12       | 28      | 10       | 0         |
| August    | 237.50  | 323.25        | 8.00   | 25.75  | 134.69   | 179        | 15        | 23       | 26      | 31       | 1         |
| September | 128.00  | 279.24        | 2.25   | 18.50  | 226.05   | 161        | 9         | 8        | 14      | 12       | 0         |
| October   | 169.75  | 341.50        | 3.00   | 18.75  | 239.88   | 152        | 9         | 18       | 25      | 23       | 8         |
| November  | 138.50  | 278.00        | 8.75   | 14.75  | 252.13   | 143        | 8         | 16       | 21      | 17       | 0         |
| December  | 152.75  | 246.25        | 3.00   | 3.50   | 303.40   | 117        | 22        | 7        | 23      | 14       | 1         |
| Total     | 2161.50 | 3753.28       | 117.25 | 386.75 | 2632.55  | 1772       | 146       | 204      | 340     | 291      | 11        |

Coolbaugh Twp - 2012

|           |         | H             | OURS   |         |          |            |           | ACTIV    | ITY     |            |           |
|-----------|---------|---------------|--------|---------|----------|------------|-----------|----------|---------|------------|-----------|
|           |         |               |        |         | Time     |            |           | Criminal | Traffic |            | Ordinance |
|           | Patrol  | Investigation | Vascar | Court   | Assigned | Complaints | Accidents | Arrests  | Arrests | Warnings   | Arrests   |
| January   | 657.50  | 1100.43       | 10.00  | 85.75   | 606.45   | 443        | 33        | 44       | 118     | 89         | 7         |
| February  | 531.75  | 1100.03       | 11.50  | 53.00   | 591.70   | 386        | 23        | 46       | 119     | 117        | 4         |
| March     | 520.75  | 1051.43       | 8.00   | 181.00  | 636.38   | 428        | 22        | 44       | 98      | 68         | 4         |
| April     | 560.75  | 970.00        | 10.00  | 83.25   | 815.29   | 407        | 19        | 54       | 64      | 55         | 1         |
| May       | 722.75  | 1247.65       | 9.50   | 86.50   | 702.90   | 447        | 21        | 74       | 74      | 62         | 5         |
| June      | 648.92  | 1173.66       | 18.25  | 59.92   | 715.28   | 525        | 15        | 74       | 72      | 78         | 2         |
| July      | 643.25  | 1057.75       | 7.25   | 150.00  | 821.82   | 513        | 28        | 56       | 81      | 56         | 14        |
| August    | 603.17  | 2019.08       | 12.75  | 161.00  | 446.09   | 554        | 29        | 36       | 88      | 59         | 4         |
| September | 553.99  | 1356.39       | 3.00   | 107.25  | 748.67   | 443        | 32        | 39       | 39      | 25         | 0         |
| October   | 448.50  | 1279.38       | 1.25   | 69.00   | 794.47   | 532        | 22        | 52       | 44      | <b>4</b> 6 | 3         |
| November  | 223.00  | 945.93        | 3.50   | 91.50   | 835.07   | 401        | 17        | 63       | 32      | 32         | 2         |
| December  | 120.50  | 741.08        | 0.00   | 116.25  | 1004.90  | 336        | 25        | 47       | 49      | 18         | 2         |
| Total     | 6234.83 | 14042.81      | 95.00  | 1244.42 | 8719.02  | 5415       | 286       | 629      | 878     | 705        | 48        |