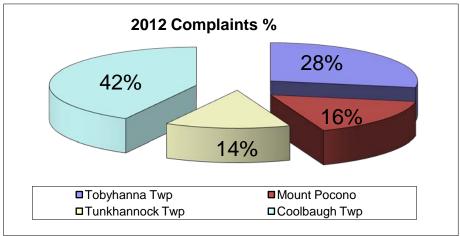

Tobyhanna Twp - 2012

|           |         | H             | OURS   | ,,,,,,,,,,,,,,,,,,,,,,,,,,,,,,,,,,,,,,, |          |            |           | ACTIV    | ITY     |          |           |
|-----------|---------|---------------|--------|-----------------------------------------|----------|------------|-----------|----------|---------|----------|-----------|
|           |         | •             |        |                                         | Time     |            |           | Criminal | Traffic |          | Ordinance |
| 1         | Patrol  | Investigation | Vascar | Court                                   | Assigned | Complaints | Accidents | Arrests  | Arrests | Warnings | Arrests   |
| January   | 749.75  | 603.22        | 13.75  | 61.50                                   | 481.94   | 302        | 20        | 20       | 102     | 134      | 0         |
| February  | 707.92  | 610.33        | 14.50  | 43.50                                   | 470.21   | 265        | 19        | 37       | 93      | 172      | 3         |
| March     | 729.50  | 602.50        | 20.75  | 59.75                                   | 505.72   | 318        | 21        | 28       | 94      | 140      | 4         |
| April     | 674.50  | 664.58        | 23.50  | 59.25                                   | 647.90   | 262        | 17        | 25       | 73      | 119      | 3         |
| May       | 801.25  | 606.61        | 17.50  | 100.50                                  | 558.58   | 318        | 22        | 35       | 71      | 98       | 1         |
| June      | 679.25  | 483.63        | 13.25  | 52.50                                   | 568.43   | 283        | 20        | 13       | 63      | 86       | 2         |
| July      | 705.25  | 648.92        | 16.00  | 65.25                                   | 653.09   | 316        | 16        | 19       | 54      | 68       | 1         |
| August    | 698.50  | 542.50        | 11.25  | 44.00                                   | 354.50   | 309        | 22        | 25       | 51      | 72       | 0         |
| September | 661.00  | 586.01        | 10.75  | 24.00                                   | 594.95   | 307        | 21        | 22       | 46      | 52       | 2         |
| October   | 811.08  | 588.53        | 7.75   | 38.75                                   | 631.35   | 345        | 17        | 32       | 55      | 71       | 19        |
| November  | 949.25  | 709.50        | 23.75  | 59.92                                   | 663.62   | 286        | 24        | 22       | 102     | 77       | 0         |
| December  | 1043.00 | 633.92        | 6.00   | 24.00                                   | 798.59   | 269        | 24        | 29       | 82      | 56       | 2         |
| Total     | 9210.25 | 7280.25       | 178.75 | 632.92                                  | 6928.88  | 3580       | 243       | 307      | 886     | 1145     | 37        |

#### **Mount Pocono - 2012**

|           |         | Н             | IOURS  |        |          |            |           | ACTIV    | ITY     |          |           |
|-----------|---------|---------------|--------|--------|----------|------------|-----------|----------|---------|----------|-----------|
|           |         |               |        |        | Time     |            |           | Criminal | Traffic |          | Ordinance |
|           | Patrol  | Investigation | Vascar | Court  | Assigned | Complaints | Accidents | Arrests  | Arrests | Warnings | Arrests   |
| January   | 317.50  | 474.71        | 12.00  | 18.00  | 193.36   | 176        | 21        | 21       | 93      | 53       | 7         |
| February  | 243.00  | 391.75        | 14.75  | 22.50  | 188.66   | 169        | 18        | 34       | 73      | 83       | 6         |
| March     | 163.75  | 786.43        | 10.75  | 33.50  | 202.90   | 198        | 21        | 40       | 64      | 56       | 4         |
| April     | 25.00   | 424.50        | 0.00   | 66.50  | 259.95   | 158        | 23        | 20       | 27      | 22       | 1         |
| May       | 21.50   | 344.42        | 0.00   | 31.25  | 224.11   | 168        | 19        | 23       | 22      | 16       | 1         |
| June      | 17.00   | 345.50        | 0.25   | 21.75  | 228.06   | 163        | 26        | 35       | 16      | 17       | 0         |
| July      | 21.25   | 349.75        | - 1.00 | 23.50  | 262.03   | 188        | 14        | 26       | 40      | 25       | 5         |
| August    | 26.00   | 375.75        | 0.00   | 34.00  | 142.23   | 193        | 23        | 40       | 38      | 23       | 6         |
| September | 48.75   | 380.75        | 0.25   | 31.50  | 238.71   | 167        | 17        | 22       | 14      | 18       | 0         |
| October   | 90.00   | 372.50        | 1.75   | 39.50  | 253.31   | 195        | 18        | 46       | 32      | 26       | 9         |
| November  | 177.00  | 326.08        | 5.75   | 27.75  | 266.25   | 163        | 22        | 28       | 74      | 47       | 2         |
| December  | 178.50  | 456.92        | 10.50  | 36.50  | 320.41   | 171        | 29        | 30       | 51      | 23       | 2         |
| Total     | 1329.25 | 5029.06       | 57.00  | 386.25 | 2779.98  | 2109       | 251       | 365      | 544     | 409      | 43        |

Tunkhannock Twp - 2012

|           |         | H             | OURS   |        |          |            |           | ACTIV    | ITY     |          |           |
|-----------|---------|---------------|--------|--------|----------|------------|-----------|----------|---------|----------|-----------|
|           |         |               |        |        | Time     |            |           | Criminal | Traffic |          | Ordinance |
|           | Patrol  | Investigation | Vascar | Court  | Assigned | Complaints | Accidents | Arrests  | Arrests | Warnings | Arrests   |
| January   | 217.00  | 362.79        | 29.00  | 22.25  | 183.11   | 146        | 19        | 16       | 38      | 27       | 1         |
| February  | 177.50  | 397.50        | 9.00   | 42.25  | 178.65   | 120        | 18        | 24       | 30      | 32       | 0         |
| March     | 191.50  | 249.75        | 14.50  | 39.00  | 192.14   | 114        | 10        | 12       | 36      | 35       | 0         |
| April     | 147.25  | 267.12        | 8.50   | 46.00  | 246.16   | 150        | 8         | 20       | 29      | 37       | 0         |
| May       | 150.00  | 323.00        | 9.25   | 30.50  | 212.23   | 150        | 8         | 13       | 34      | 25       | 0         |
| June      | 317.50  | 398.13        | 12.25  | 30.50  | 215.97   | 167        | 15        | 35       | 36      | 28       | 0         |
| July      | 134.25  | 286.75        | 9.75   | 95.00  | 248.14   | 173        | 5         | 12       | 28      | 10       | 0         |
| August    | 237.50  | 323.25        | 8.00   | 25.75  | 134.69   | 179        | 15        | 23       | 26      | 31       | 1         |
| September | 128.00  | 279.24        | 2.25   | 18.50  | 226.05   | 161        | 9         | 8        | 14      | 12       | 0         |
| October   | 169.75  | 341.50        | 3.00   | 18.75  | 239.88   | 152        | 9         | 18       | 25      | 23       | 8         |
| November  | 138.50  | 278.00        | 8.75   | 14.75  | 252.13   | 143        | 8         | 16       | 21      | 17       | 0         |
| December  | 152.75  | 246.25        | 3.00   | 3.50   | 303.40   | 117        | 22        | 7        | 23      | 14       | 1         |
| Total     | 2161.50 | 3753.28       | 117.25 | 386.75 | 2632.55  | 1772       | 146       | 204      | 340     | 291      | 11        |

Coolbaugh Twp - 2012

|           |         | H             | OURS   |         |          |            |           | ACTIV    | ITY     |            |           |
|-----------|---------|---------------|--------|---------|----------|------------|-----------|----------|---------|------------|-----------|
|           |         |               |        |         | Time     |            |           | Criminal | Traffic |            | Ordinance |
|           | Patrol  | Investigation | Vascar | Court   | Assigned | Complaints | Accidents | Arrests  | Arrests | Warnings   | Arrests   |
| January   | 657.50  | 1100.43       | 10.00  | 85.75   | 606.45   | 443        | 33        | 44       | 118     | 89         | 7         |
| February  | 531.75  | 1100.03       | 11.50  | 53.00   | 591.70   | 386        | 23        | 46       | 119     | 117        | 4         |
| March     | 520.75  | 1051.43       | 8.00   | 181.00  | 636.38   | 428        | 22        | 44       | 98      | 68         | 4         |
| April     | 560.75  | 970.00        | 10.00  | 83.25   | 815.29   | 407        | 19        | 54       | 64      | 55         | 1         |
| May       | 722.75  | 1247.65       | 9.50   | 86.50   | 702.90   | 447        | 21        | 74       | 74      | 62         | 5         |
| June      | 648.92  | 1173.66       | 18.25  | 59.92   | 715.28   | 525        | 15        | 74       | 72      | 78         | 2         |
| July      | 643.25  | 1057.75       | 7.25   | 150.00  | 821.82   | 513        | 28        | 56       | 81      | 56         | 14        |
| August    | 603.17  | 2019.08       | 12.75  | 161.00  | 446.09   | 554        | 29        | 36       | 88      | 59         | 4         |
| September | 553.99  | 1356.39       | 3.00   | 107.25  | 748.67   | 443        | 32        | 39       | 39      | 25         | 0         |
| October   | 448.50  | 1279.38       | 1.25   | 69.00   | 794.47   | 532        | 22        | 52       | 44      | <b>4</b> 6 | 3         |
| November  | 223.00  | 945.93        | 3.50   | 91.50   | 835.07   | 401        | 17        | 63       | 32      | 32         | 2         |
| December  | 120.50  | 741.08        | 0.00   | 116.25  | 1004.90  | 336        | 25        | 47       | 49      | 18         | 2         |
| Total     | 6234.83 | 14042.81      | 95.00  | 1244.42 | 8719.02  | 5415       | 286       | 629      | 878     | 705        | 48        |