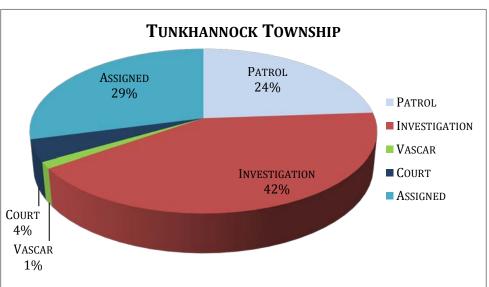

Tunkhannock Twp - 2012

|           |         | H             | OURS   |        |          |            |           | ACTIV    | ITY     |          |           |
|-----------|---------|---------------|--------|--------|----------|------------|-----------|----------|---------|----------|-----------|
|           |         |               |        |        | Time     |            |           | Criminal | Traffic |          | Ordinance |
|           | Patrol  | Investigation | Vascar | Court  | Assigned | Complaints | Accidents | Arrests  | Arrests | Warnings | Arrests   |
| January   | 217.00  | 362.79        | 29.00  | 22.25  | 183.11   | 146        | 19        | 16       | 38      | 27       | 1         |
| February  | 177.50  | 397.50        | 9.00   | 42.25  | 178.65   | 120        | 18        | 24       | 30      | 32       | 0         |
| March     | 191.50  | 249.75        | 14.50  | 39.00  | 192.14   | 114        | 10        | 12       | 36      | 35       | 0         |
| April     | 147.25  | 267.12        | 8.50   | 46.00  | 246.16   | 150        | 8         | 20       | 29      | 37       | 0         |
| May       | 150.00  | 323.00        | 9.25   | 30.50  | 212.23   | 150        | 8         | 13       | 34      | 25       | 0         |
| June      | 317.50  | 398.13        | 12.25  | 30.50  | 215.97   | 167        | 15        | 35       | 36      | 28       | 0         |
| July      | 134.25  | 286.75        | 9.75   | 95.00  | 248.14   | 173        | 5         | 12       | 28      | 10       | 0         |
| August    | 237.50  | 323.25        | 8.00   | 25.75  | 134.69   | 179        | 15        | 23       | 26      | 31       | 1         |
| September | 128.00  | 279.24        | 2.25   | 18.50  | 226.05   | 161        | 9         | 8        | 14      | 12       | 0         |
| October   | 169.75  | 341.50        | 3.00   | 18.75  | 239.88   | 152        | 9         | 18       | 25      | 23       | 8         |
| November  | 138.50  | 278.00        | 8.75   | 14.75  | 252.13   | 143        | 8         | 16       | 21      | 17       | 0         |
| December  | 152.75  | 246.25        | 3.00   | 3.50   | 303.40   | 117        | 22        | 7        | 23      | 14       | 1         |
| Total     | 2161.50 | 3753.28       | 117.25 | 386.75 | 2632.55  | 1772       | 146       | 204      | 340     | 291      | 11        |

#### **BREAKDOWN OF HOURS WITHIN MUNICIPALITY 2012**