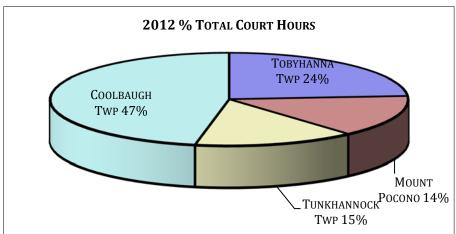

Tobyhanna Twp - 2012

|           |         | H             | OURS   | ,,,,,,,,,,,,,,,,,,,,,,,,,,,,,,,,,,,,,,, |          |            |           | ACTIV    | ITY     |          |           |
|-----------|---------|---------------|--------|-----------------------------------------|----------|------------|-----------|----------|---------|----------|-----------|
|           |         | •             |        |                                         | Time     |            |           | Criminal | Traffic |          | Ordinance |
| 1         | Patrol  | Investigation | Vascar | Court                                   | Assigned | Complaints | Accidents | Arrests  | Arrests | Warnings | Arrests   |
| January   | 749.75  | 603.22        | 13.75  | 61.50                                   | 481.94   | 302        | 20        | 20       | 102     | 134      | 0         |
| February  | 707.92  | 610.33        | 14.50  | 43.50                                   | 470.21   | 265        | 19        | 37       | 93      | 172      | 3         |
| March     | 729.50  | 602.50        | 20.75  | 59.75                                   | 505.72   | 318        | 21        | 28       | 94      | 140      | 4         |
| April     | 674.50  | 664.58        | 23.50  | 59.25                                   | 647.90   | 262        | 17        | 25       | 73      | 119      | 3         |
| May       | 801.25  | 606.61        | 17.50  | 100.50                                  | 558.58   | 318        | 22        | 35       | 71      | 98       | 1         |
| June      | 679.25  | 483.63        | 13.25  | 52.50                                   | 568.43   | 283        | 20        | 13       | 63      | 86       | 2         |
| July      | 705.25  | 648.92        | 16.00  | 65.25                                   | 653.09   | 316        | 16        | 19       | 54      | 68       | 1         |
| August    | 698.50  | 542.50        | 11.25  | 44.00                                   | 354.50   | 309        | 22        | 25       | 51      | 72       | 0         |
| September | 661.00  | 586.01        | 10.75  | 24.00                                   | 594.95   | 307        | 21        | 22       | 46      | 52       | 2         |
| October   | 811.08  | 588.53        | 7.75   | 38.75                                   | 631.35   | 345        | 17        | 32       | 55      | 71       | 19        |
| November  | 949.25  | 709.50        | 23.75  | 59.92                                   | 663.62   | 286        | 24        | 22       | 102     | 77       | 0         |
| December  | 1043.00 | 633.92        | 6.00   | 24.00                                   | 798.59   | 269        | 24        | 29       | 82      | 56       | 2         |
| Total     | 9210.25 | 7280.25       | 178.75 | 632.92                                  | 6928.88  | 3580       | 243       | 307      | 886     | 1145     | 37        |

#### **Mount Pocono - 2012**

|           |         | Н             | IOURS  |        |          |            |           | ACTIV    | ITY     |          |           |
|-----------|---------|---------------|--------|--------|----------|------------|-----------|----------|---------|----------|-----------|
|           |         |               |        |        | Time     |            |           | Criminal | Traffic |          | Ordinance |
|           | Patrol  | Investigation | Vascar | Court  | Assigned | Complaints | Accidents | Arrests  | Arrests | Warnings | Arrests   |
| January   | 317.50  | 474.71        | 12.00  | 18.00  | 193.36   | 176        | 21        | 21       | 93      | 53       | 7         |
| February  | 243.00  | 391.75        | 14.75  | 22.50  | 188.66   | 169        | 18        | 34       | 73      | 83       | 6         |
| March     | 163.75  | 786.43        | 10.75  | 33.50  | 202.90   | 198        | 21        | 40       | 64      | 56       | 4         |
| April     | 25.00   | 424.50        | 0.00   | 66.50  | 259.95   | 158        | 23        | 20       | 27      | 22       | 1         |
| May       | 21.50   | 344.42        | 0.00   | 31.25  | 224.11   | 168        | 19        | 23       | 22      | 16       | 1         |
| June      | 17.00   | 345.50        | 0.25   | 21.75  | 228.06   | 163        | 26        | 35       | 16      | 17       | 0         |
| July      | 21.25   | 349.75        | - 1.00 | 23.50  | 262.03   | 188        | 14        | 26       | 40      | 25       | 5         |
| August    | 26.00   | 375.75        | 0.00   | 34.00  | 142.23   | 193        | 23        | 40       | 38      | 23       | 6         |
| September | 48.75   | 380.75        | 0.25   | 31.50  | 238.71   | 167        | 17        | 22       | 14      | 18       | 0         |
| October   | 90.00   | 372.50        | 1.75   | 39.50  | 253.31   | 195        | 18        | 46       | 32      | 26       | 9         |
| November  | 177.00  | 326.08        | 5.75   | 27.75  | 266.25   | 163        | 22        | 28       | 74      | 47       | 2         |
| December  | 178.50  | 456.92        | 10.50  | 36.50  | 320.41   | 171        | 29        | 30       | 51      | 23       | 2         |
| Total     | 1329.25 | 5029.06       | 57.00  | 386.25 | 2779.98  | 2109       | 251       | 365      | 544     | 409      | 43        |

Tunkhannock Twp - 2012

|           |         | H             | OURS   |        |          |            |           | ACTIV    | ITY     |          |           |
|-----------|---------|---------------|--------|--------|----------|------------|-----------|----------|---------|----------|-----------|
|           |         |               |        |        | Time     |            |           | Criminal | Traffic |          | Ordinance |
|           | Patrol  | Investigation | Vascar | Court  | Assigned | Complaints | Accidents | Arrests  | Arrests | Warnings | Arrests   |
| January   | 217.00  | 362.79        | 29.00  | 22.25  | 183.11   | 146        | 19        | 16       | 38      | 27       | 1         |
| February  | 177.50  | 397.50        | 9.00   | 42.25  | 178.65   | 120        | 18        | 24       | 30      | 32       | 0         |
| March     | 191.50  | 249.75        | 14.50  | 39.00  | 192.14   | 114        | 10        | 12       | 36      | 35       | 0         |
| April     | 147.25  | 267.12        | 8.50   | 46.00  | 246.16   | 150        | 8         | 20       | 29      | 37       | 0         |
| May       | 150.00  | 323.00        | 9.25   | 30.50  | 212.23   | 150        | 8         | 13       | 34      | 25       | 0         |
| June      | 317.50  | 398.13        | 12.25  | 30.50  | 215.97   | 167        | 15        | 35       | 36      | 28       | 0         |
| July      | 134.25  | 286.75        | 9.75   | 95.00  | 248.14   | 173        | 5         | 12       | 28      | 10       | 0         |
| August    | 237.50  | 323.25        | 8.00   | 25.75  | 134.69   | 179        | 15        | 23       | 26      | 31       | 1         |
| September | 128.00  | 279.24        | 2.25   | 18.50  | 226.05   | 161        | 9         | 8        | 14      | 12       | 0         |
| October   | 169.75  | 341.50        | 3.00   | 18.75  | 239.88   | 152        | 9         | 18       | 25      | 23       | 8         |
| November  | 138.50  | 278.00        | 8.75   | 14.75  | 252.13   | 143        | 8         | 16       | 21      | 17       | 0         |
| December  | 152.75  | 246.25        | 3.00   | 3.50   | 303.40   | 117        | 22        | 7        | 23      | 14       | 1         |
| Total     | 2161.50 | 3753.28       | 117.25 | 386.75 | 2632.55  | 1772       | 146       | 204      | 340     | 291      | 11        |

Coolbaugh Twp - 2012

|           |         | H             | OURS   |         |          |            |           | ACTIV    | ITY     |            |           |
|-----------|---------|---------------|--------|---------|----------|------------|-----------|----------|---------|------------|-----------|
|           |         |               |        |         | Time     |            |           | Criminal | Traffic |            | Ordinance |
|           | Patrol  | Investigation | Vascar | Court   | Assigned | Complaints | Accidents | Arrests  | Arrests | Warnings   | Arrests   |
| January   | 657.50  | 1100.43       | 10.00  | 85.75   | 606.45   | 443        | 33        | 44       | 118     | 89         | 7         |
| February  | 531.75  | 1100.03       | 11.50  | 53.00   | 591.70   | 386        | 23        | 46       | 119     | 117        | 4         |
| March     | 520.75  | 1051.43       | 8.00   | 181.00  | 636.38   | 428        | 22        | 44       | 98      | 68         | 4         |
| April     | 560.75  | 970.00        | 10.00  | 83.25   | 815.29   | 407        | 19        | 54       | 64      | 55         | 1         |
| May       | 722.75  | 1247.65       | 9.50   | 86.50   | 702.90   | 447        | 21        | 74       | 74      | 62         | 5         |
| June      | 648.92  | 1173.66       | 18.25  | 59.92   | 715.28   | 525        | 15        | 74       | 72      | 78         | 2         |
| July      | 643.25  | 1057.75       | 7.25   | 150.00  | 821.82   | 513        | 28        | 56       | 81      | 56         | 14        |
| August    | 603.17  | 2019.08       | 12.75  | 161.00  | 446.09   | 554        | 29        | 36       | 88      | 59         | 4         |
| September | 553.99  | 1356.39       | 3.00   | 107.25  | 748.67   | 443        | 32        | 39       | 39      | 25         | 0         |
| October   | 448.50  | 1279.38       | 1.25   | 69.00   | 794.47   | 532        | 22        | 52       | 44      | <b>4</b> 6 | 3         |
| November  | 223.00  | 945.93        | 3.50   | 91.50   | 835.07   | 401        | 17        | 63       | 32      | 32         | 2         |
| December  | 120.50  | 741.08        | 0.00   | 116.25  | 1004.90  | 336        | 25        | 47       | 49      | 18         | 2         |
| Total     | 6234.83 | 14042.81      | 95.00  | 1244.42 | 8719.02  | 5415       | 286       | 629      | 878     | 705        | 48        |