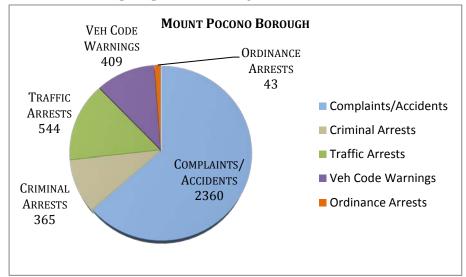

#### **Mount Pocono - 2012**

|           |         | Н             | IOURS  |        |          |            |           | ACTIV    | ITY     |          |           |
|-----------|---------|---------------|--------|--------|----------|------------|-----------|----------|---------|----------|-----------|
|           |         |               |        |        | Time     |            |           | Criminal | Traffic |          | Ordinance |
|           | Patrol  | Investigation | Vascar | Court  | Assigned | Complaints | Accidents | Arrests  | Arrests | Warnings | Arrests   |
| January   | 317.50  | 474.71        | 12.00  | 18.00  | 193.36   | 176        | 21        | 21       | 93      | 53       | 7         |
| February  | 243.00  | 391.75        | 14.75  | 22.50  | 188.66   | 169        | 18        | 34       | 73      | 83       | 6         |
| March     | 163.75  | 786.43        | 10.75  | 33.50  | 202.90   | 198        | 21        | 40       | 64      | 56       | 4         |
| April     | 25.00   | 424.50        | 0.00   | 66.50  | 259.95   | 158        | 23        | 20       | 27      | 22       | 1         |
| May       | 21.50   | 344.42        | 0.00   | 31.25  | 224.11   | 168        | 19        | 23       | 22      | 16       | 1         |
| June      | 17.00   | 345.50        | 0.25   | 21.75  | 228.06   | 163        | 26        | 35       | 16      | 17       | 0         |
| July      | 21.25   | 349.75        | - 1.00 | 23.50  | 262.03   | 188        | 14        | 26       | 40      | 25       | 5         |
| August    | 26.00   | 375.75        | 0.00   | 34.00  | 142.23   | 193        | 23        | 40       | 38      | 23       | 6         |
| September | 48.75   | 380.75        | 0.25   | 31.50  | 238.71   | 167        | 17        | 22       | 14      | 18       | 0         |
| October   | 90.00   | 372.50        | 1.75   | 39.50  | 253.31   | 195        | 18        | 46       | 32      | 26       | 9         |
| November  | 177.00  | 326.08        | 5.75   | 27.75  | 266.25   | 163        | 22        | 28       | 74      | 47       | 2         |
| December  | 178.50  | 456.92        | 10.50  | 36.50  | 320.41   | 171        | 29        | 30       | 51      | 23       | 2         |
| Total     | 1329.25 | 5029.06       | 57.00  | 386.25 | 2779.98  | 2109       | 251       | 365      | 544     | 409      | 43        |