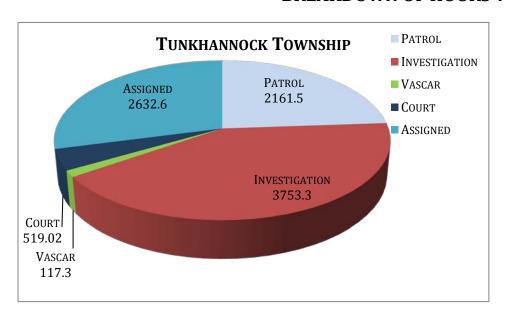

Tunkhannock Twp - 2012

|           |         | H             | OURS   |        |          |            |           | ACTIV    | ITY     |          |           |
|-----------|---------|---------------|--------|--------|----------|------------|-----------|----------|---------|----------|-----------|
|           |         |               |        |        | Time     |            |           | Criminal | Traffic |          | Ordinance |
|           | Patrol  | Investigation | Vascar | Court  | Assigned | Complaints | Accidents | Arrests  | Arrests | Warnings | Arrests   |
| January   | 217.00  | 362.79        | 29.00  | 22.25  | 183.11   | 146        | 19        | 16       | 38      | 27       | 1         |
| February  | 177.50  | 397.50        | 9.00   | 42.25  | 178.65   | 120        | 18        | 24       | 30      | 32       | 0         |
| March     | 191.50  | 249.75        | 14.50  | 39.00  | 192.14   | 114        | 10        | 12       | 36      | 35       | 0         |
| April     | 147.25  | 267.12        | 8.50   | 46.00  | 246.16   | 150        | 8         | 20       | 29      | 37       | 0         |
| May       | 150.00  | 323.00        | 9.25   | 30.50  | 212.23   | 150        | 8         | 13       | 34      | 25       | 0         |
| June      | 317.50  | 398.13        | 12.25  | 30.50  | 215.97   | 167        | 15        | 35       | 36      | 28       | 0         |
| July      | 134.25  | 286.75        | 9.75   | 95.00  | 248.14   | 173        | 5         | 12       | 28      | 10       | 0         |
| August    | 237.50  | 323.25        | 8.00   | 25.75  | 134.69   | 179        | 15        | 23       | 26      | 31       | 1         |
| September | 128.00  | 279.24        | 2.25   | 18.50  | 226.05   | 161        | 9         | 8        | 14      | 12       | 0         |
| October   | 169.75  | 341.50        | 3.00   | 18.75  | 239.88   | 152        | 9         | 18       | 25      | 23       | 8         |
| November  | 138.50  | 278.00        | 8.75   | 14.75  | 252.13   | 143        | 8         | 16       | 21      | 17       | 0         |
| December  | 152.75  | 246.25        | 3.00   | 3.50   | 303.40   | 117        | 22        | 7        | 23      | 14       | 1         |
| Total     | 2161.50 | 3753.28       | 117.25 | 386.75 | 2632.55  | 1772       | 146       | 204      | 340     | 291      | 11        |

#### **BREAKDOWN OF HOURS WITHIN MUNICIPALITY 2012**