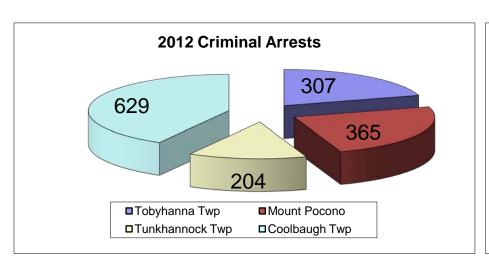

#### **Mount Pocono - 2012**

|           |         | Н             | IOURS  |        |          |            |           | ACTIV    | ITY     |          |           |
|-----------|---------|---------------|--------|--------|----------|------------|-----------|----------|---------|----------|-----------|
|           |         |               |        |        | Time     |            |           | Criminal | Traffic |          | Ordinance |
|           | Patrol  | Investigation | Vascar | Court  | Assigned | Complaints | Accidents | Arrests  | Arrests | Warnings | Arrests   |
| January   | 317.50  | 474.71        | 12.00  | 18.00  | 193.36   | 176        | 21        | 21       | 93      | 53       | 7         |
| February  | 243.00  | 391.75        | 14.75  | 22.50  | 188.66   | 169        | 18        | 34       | 73      | 83       | 6         |
| March     | 163.75  | 786.43        | 10.75  | 33.50  | 202.90   | 198        | 21        | 40       | 64      | 56       | 4         |
| April     | 25.00   | 424.50        | 0.00   | 66.50  | 259.95   | 158        | 23        | 20       | 27      | 22       | 1         |
| May       | 21.50   | 344.42        | 0.00   | 31.25  | 224.11   | 168        | 19        | 23       | 22      | 16       | 1         |
| June      | 17.00   | 345.50        | 0.25   | 21.75  | 228.06   | 163        | 26        | 35       | 16      | 17       | 0         |
| July      | 21.25   | 349.75        | - 1.00 | 23.50  | 262.03   | 188        | 14        | 26       | 40      | 25       | 5         |
| August    | 26.00   | 375.75        | 0.00   | 34.00  | 142.23   | 193        | 23        | 40       | 38      | 23       | 6         |
| September | 48.75   | 380.75        | 0.25   | 31.50  | 238.71   | 167        | 17        | 22       | 14      | 18       | 0         |
| October   | 90.00   | 372.50        | 1.75   | 39.50  | 253.31   | 195        | 18        | 46       | 32      | 26       | 9         |
| November  | 177.00  | 326.08        | 5.75   | 27.75  | 266.25   | 163        | 22        | 28       | 74      | 47       | 2         |
| December  | 178.50  | 456.92        | 10.50  | 36.50  | 320.41   | 171        | 29        | 30       | 51      | 23       | 2         |
| Total     | 1329.25 | 5029.06       | 57.00  | 386.25 | 2779.98  | 2109       | 251       | 365      | 544     | 409      | 43        |

Tunkhannock Twp - 2012

|           |         | H             | OURS   |        |          |            |           | ACTIV    | ITY     |          |           |
|-----------|---------|---------------|--------|--------|----------|------------|-----------|----------|---------|----------|-----------|
|           |         |               |        |        | Time     |            |           | Criminal | Traffic |          | Ordinance |
|           | Patrol  | Investigation | Vascar | Court  | Assigned | Complaints | Accidents | Arrests  | Arrests | Warnings | Arrests   |
| January   | 217.00  | 362.79        | 29.00  | 22.25  | 183.11   | 146        | 19        | 16       | 38      | 27       | 1         |
| February  | 177.50  | 397.50        | 9.00   | 42.25  | 178.65   | 120        | 18        | 24       | 30      | 32       | 0         |
| March     | 191.50  | 249.75        | 14.50  | 39.00  | 192.14   | 114        | 10        | 12       | 36      | 35       | 0         |
| April     | 147.25  | 267.12        | 8.50   | 46.00  | 246.16   | 150        | 8         | 20       | 29      | 37       | 0         |
| May       | 150.00  | 323.00        | 9.25   | 30.50  | 212.23   | 150        | 8         | 13       | 34      | 25       | 0         |
| June      | 317.50  | 398.13        | 12.25  | 30.50  | 215.97   | 167        | 15        | 35       | 36      | 28       | 0         |
| July      | 134.25  | 286.75        | 9.75   | 95.00  | 248.14   | 173        | 5         | 12       | 28      | 10       | 0         |
| August    | 237.50  | 323.25        | 8.00   | 25.75  | 134.69   | 179        | 15        | 23       | 26      | 31       | 1         |
| September | 128.00  | 279.24        | 2.25   | 18.50  | 226.05   | 161        | 9         | 8        | 14      | 12       | 0         |
| October   | 169.75  | 341.50        | 3.00   | 18.75  | 239.88   | 152        | 9         | 18       | 25      | 23       | 8         |
| November  | 138.50  | 278.00        | 8.75   | 14.75  | 252.13   | 143        | 8         | 16       | 21      | 17       | 0         |
| December  | 152.75  | 246.25        | 3.00   | 3.50   | 303.40   | 117        | 22        | 7        | 23      | 14       | 1         |
| Total     | 2161.50 | 3753.28       | 117.25 | 386.75 | 2632.55  | 1772       | 146       | 204      | 340     | 291      | 11        |

Coolbaugh Twp - 2012

|           |         | H             | OURS   |         |          |            |           | ACTIV    | ITY     |            |           |
|-----------|---------|---------------|--------|---------|----------|------------|-----------|----------|---------|------------|-----------|
|           |         |               |        |         | Time     |            |           | Criminal | Traffic |            | Ordinance |
|           | Patrol  | Investigation | Vascar | Court   | Assigned | Complaints | Accidents | Arrests  | Arrests | Warnings   | Arrests   |
| January   | 657.50  | 1100.43       | 10.00  | 85.75   | 606.45   | 443        | 33        | 44       | 118     | 89         | 7         |
| February  | 531.75  | 1100.03       | 11.50  | 53.00   | 591.70   | 386        | 23        | 46       | 119     | 117        | 4         |
| March     | 520.75  | 1051.43       | 8.00   | 181.00  | 636.38   | 428        | 22        | 44       | 98      | 68         | 4         |
| April     | 560.75  | 970.00        | 10.00  | 83.25   | 815.29   | 407        | 19        | 54       | 64      | 55         | 1         |
| May       | 722.75  | 1247.65       | 9.50   | 86.50   | 702.90   | 447        | 21        | 74       | 74      | 62         | 5         |
| June      | 648.92  | 1173.66       | 18.25  | 59.92   | 715.28   | 525        | 15        | 74       | 72      | 78         | 2         |
| July      | 643.25  | 1057.75       | 7.25   | 150.00  | 821.82   | 513        | 28        | 56       | 81      | 56         | 14        |
| August    | 603.17  | 2019.08       | 12.75  | 161.00  | 446.09   | 554        | 29        | 36       | 88      | 59         | 4         |
| September | 553.99  | 1356.39       | 3.00   | 107.25  | 748.67   | 443        | 32        | 39       | 39      | 25         | 0         |
| October   | 448.50  | 1279.38       | 1.25   | 69.00   | 794.47   | 532        | 22        | 52       | 44      | <b>4</b> 6 | 3         |
| November  | 223.00  | 945.93        | 3.50   | 91.50   | 835.07   | 401        | 17        | 63       | 32      | 32         | 2         |
| December  | 120.50  | 741.08        | 0.00   | 116.25  | 1004.90  | 336        | 25        | 47       | 49      | 18         | 2         |
| Total     | 6234.83 | 14042.81      | 95.00  | 1244.42 | 8719.02  | 5415       | 286       | 629      | 878     | 705        | 48        |

Tobyhanna Twp - 2012

|           |         | H             | OURS   | ,,,,,,,,,,,,,,,,,,,,,,,,,,,,,,,,,,,,,,, |          |            |           | ACTIV    | ITY     |          |           |
|-----------|---------|---------------|--------|-----------------------------------------|----------|------------|-----------|----------|---------|----------|-----------|
|           |         | •             |        |                                         | Time     |            |           | Criminal | Traffic |          | Ordinance |
| 1         | Patrol  | Investigation | Vascar | Court                                   | Assigned | Complaints | Accidents | Arrests  | Arrests | Warnings | Arrests   |
| January   | 749.75  | 603.22        | 13.75  | 61.50                                   | 481.94   | 302        | 20        | 20       | 102     | 134      | 0         |
| February  | 707.92  | 610.33        | 14.50  | 43.50                                   | 470.21   | 265        | 19        | 37       | 93      | 172      | 3         |
| March     | 729.50  | 602.50        | 20.75  | 59.75                                   | 505.72   | 318        | 21        | 28       | 94      | 140      | 4         |
| April     | 674.50  | 664.58        | 23.50  | 59.25                                   | 647.90   | 262        | 17        | 25       | 73      | 119      | 3         |
| May       | 801.25  | 606.61        | 17.50  | 100.50                                  | 558.58   | 318        | 22        | 35       | 71      | 98       | 1         |
| June      | 679.25  | 483.63        | 13.25  | 52.50                                   | 568.43   | 283        | 20        | 13       | 63      | 86       | 2         |
| July      | 705.25  | 648.92        | 16.00  | 65.25                                   | 653.09   | 316        | 16        | 19       | 54      | 68       | 1         |
| August    | 698.50  | 542.50        | 11.25  | 44.00                                   | 354.50   | 309        | 22        | 25       | 51      | 72       | 0         |
| September | 661.00  | 586.01        | 10.75  | 24.00                                   | 594.95   | 307        | 21        | 22       | 46      | 52       | 2         |
| October   | 811.08  | 588.53        | 7.75   | 38.75                                   | 631.35   | 345        | 17        | 32       | 55      | 71       | 19        |
| November  | 949.25  | 709.50        | 23.75  | 59.92                                   | 663.62   | 286        | 24        | 22       | 102     | 77       | 0         |
| December  | 1043.00 | 633.92        | 6.00   | 24.00                                   | 798.59   | 269        | 24        | 29       | 82      | 56       | 2         |
| Total     | 9210.25 | 7280.25       | 178.75 | 632.92                                  | 6928.88  | 3580       | 243       | 307      | 886     | 1145     | 37        |