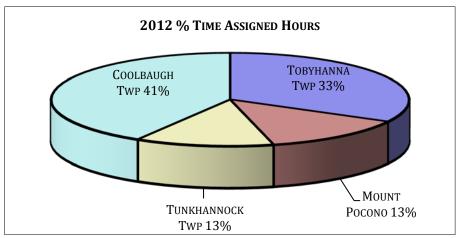

Tobyhanna Twp - 2012

|           |         | H             | OURS   | ,,,,,,,,,,,,,,,,,,,,,,,,,,,,,,,,,,,,,,, |          |            |           | ACTIV    | ITY     |          |           |
|-----------|---------|---------------|--------|-----------------------------------------|----------|------------|-----------|----------|---------|----------|-----------|
|           |         | •             |        |                                         | Time     |            |           | Criminal | Traffic |          | Ordinance |
| 1         | Patrol  | Investigation | Vascar | Court                                   | Assigned | Complaints | Accidents | Arrests  | Arrests | Warnings | Arrests   |
| January   | 749.75  | 603.22        | 13.75  | 61.50                                   | 481.94   | 302        | 20        | 20       | 102     | 134      | 0         |
| February  | 707.92  | 610.33        | 14.50  | 43.50                                   | 470.21   | 265        | 19        | 37       | 93      | 172      | 3         |
| March     | 729.50  | 602.50        | 20.75  | 59.75                                   | 505.72   | 318        | 21        | 28       | 94      | 140      | 4         |
| April     | 674.50  | 664.58        | 23.50  | 59.25                                   | 647.90   | 262        | 17        | 25       | 73      | 119      | 3         |
| May       | 801.25  | 606.61        | 17.50  | 100.50                                  | 558.58   | 318        | 22        | 35       | 71      | 98       | 1         |
| June      | 679.25  | 483.63        | 13.25  | 52.50                                   | 568.43   | 283        | 20        | 13       | 63      | 86       | 2         |
| July      | 705.25  | 648.92        | 16.00  | 65.25                                   | 653.09   | 316        | 16        | 19       | 54      | 68       | 1         |
| August    | 698.50  | 542.50        | 11.25  | 44.00                                   | 354.50   | 309        | 22        | 25       | 51      | 72       | 0         |
| September | 661.00  | 586.01        | 10.75  | 24.00                                   | 594.95   | 307        | 21        | 22       | 46      | 52       | 2         |
| October   | 811.08  | 588.53        | 7.75   | 38.75                                   | 631.35   | 345        | 17        | 32       | 55      | 71       | 19        |
| November  | 949.25  | 709.50        | 23.75  | 59.92                                   | 663.62   | 286        | 24        | 22       | 102     | 77       | 0         |
| December  | 1043.00 | 633.92        | 6.00   | 24.00                                   | 798.59   | 269        | 24        | 29       | 82      | 56       | 2         |
| Total     | 9210.25 | 7280.25       | 178.75 | 632.92                                  | 6928.88  | 3580       | 243       | 307      | 886     | 1145     | 37        |

#### **Mount Pocono - 2012**

|           |         | Н             | IOURS  |        |          |            |           | ACTIV    | ITY     |          |           |
|-----------|---------|---------------|--------|--------|----------|------------|-----------|----------|---------|----------|-----------|
|           |         |               |        |        | Time     |            |           | Criminal | Traffic |          | Ordinance |
|           | Patrol  | Investigation | Vascar | Court  | Assigned | Complaints | Accidents | Arrests  | Arrests | Warnings | Arrests   |
| January   | 317.50  | 474.71        | 12.00  | 18.00  | 193.36   | 176        | 21        | 21       | 93      | 53       | 7         |
| February  | 243.00  | 391.75        | 14.75  | 22.50  | 188.66   | 169        | 18        | 34       | 73      | 83       | 6         |
| March     | 163.75  | 786.43        | 10.75  | 33.50  | 202.90   | 198        | 21        | 40       | 64      | 56       | 4         |
| April     | 25.00   | 424.50        | 0.00   | 66.50  | 259.95   | 158        | 23        | 20       | 27      | 22       | 1         |
| May       | 21.50   | 344.42        | 0.00   | 31.25  | 224.11   | 168        | 19        | 23       | 22      | 16       | 1         |
| June      | 17.00   | 345.50        | 0.25   | 21.75  | 228.06   | 163        | 26        | 35       | 16      | 17       | 0         |
| July      | 21.25   | 349.75        | - 1.00 | 23.50  | 262.03   | 188        | 14        | 26       | 40      | 25       | 5         |
| August    | 26.00   | 375.75        | 0.00   | 34.00  | 142.23   | 193        | 23        | 40       | 38      | 23       | 6         |
| September | 48.75   | 380.75        | 0.25   | 31.50  | 238.71   | 167        | 17        | 22       | 14      | 18       | 0         |
| October   | 90.00   | 372.50        | 1.75   | 39.50  | 253.31   | 195        | 18        | 46       | 32      | 26       | 9         |
| November  | 177.00  | 326.08        | 5.75   | 27.75  | 266.25   | 163        | 22        | 28       | 74      | 47       | 2         |
| December  | 178.50  | 456.92        | 10.50  | 36.50  | 320.41   | 171        | 29        | 30       | 51      | 23       | 2         |
| Total     | 1329.25 | 5029.06       | 57.00  | 386.25 | 2779.98  | 2109       | 251       | 365      | 544     | 409      | 43        |

Tunkhannock Twp - 2012

|           |         | H             | OURS   |        |          |            |           | ACTIV    | ITY     |          |           |
|-----------|---------|---------------|--------|--------|----------|------------|-----------|----------|---------|----------|-----------|
|           |         |               |        |        | Time     |            |           | Criminal | Traffic |          | Ordinance |
|           | Patrol  | Investigation | Vascar | Court  | Assigned | Complaints | Accidents | Arrests  | Arrests | Warnings | Arrests   |
| January   | 217.00  | 362.79        | 29.00  | 22.25  | 183.11   | 146        | 19        | 16       | 38      | 27       | 1         |
| February  | 177.50  | 397.50        | 9.00   | 42.25  | 178.65   | 120        | 18        | 24       | 30      | 32       | 0         |
| March     | 191.50  | 249.75        | 14.50  | 39.00  | 192.14   | 114        | 10        | 12       | 36      | 35       | 0         |
| April     | 147.25  | 267.12        | 8.50   | 46.00  | 246.16   | 150        | 8         | 20       | 29      | 37       | 0         |
| May       | 150.00  | 323.00        | 9.25   | 30.50  | 212.23   | 150        | 8         | 13       | 34      | 25       | 0         |
| June      | 317.50  | 398.13        | 12.25  | 30.50  | 215.97   | 167        | 15        | 35       | 36      | 28       | 0         |
| July      | 134.25  | 286.75        | 9.75   | 95.00  | 248.14   | 173        | 5         | 12       | 28      | 10       | 0         |
| August    | 237.50  | 323.25        | 8.00   | 25.75  | 134.69   | 179        | 15        | 23       | 26      | 31       | 1         |
| September | 128.00  | 279.24        | 2.25   | 18.50  | 226.05   | 161        | 9         | 8        | 14      | 12       | 0         |
| October   | 169.75  | 341.50        | 3.00   | 18.75  | 239.88   | 152        | 9         | 18       | 25      | 23       | 8         |
| November  | 138.50  | 278.00        | 8.75   | 14.75  | 252.13   | 143        | 8         | 16       | 21      | 17       | 0         |
| December  | 152.75  | 246.25        | 3.00   | 3.50   | 303.40   | 117        | 22        | 7        | 23      | 14       | 1         |
| Total     | 2161.50 | 3753.28       | 117.25 | 386.75 | 2632.55  | 1772       | 146       | 204      | 340     | 291      | 11        |

Coolbaugh Twp - 2012

|           |         | H             | OURS   |         |          |            |           | ACTIV    | ITY     |            |           |
|-----------|---------|---------------|--------|---------|----------|------------|-----------|----------|---------|------------|-----------|
|           |         |               |        |         | Time     |            |           | Criminal | Traffic |            | Ordinance |
|           | Patrol  | Investigation | Vascar | Court   | Assigned | Complaints | Accidents | Arrests  | Arrests | Warnings   | Arrests   |
| January   | 657.50  | 1100.43       | 10.00  | 85.75   | 606.45   | 443        | 33        | 44       | 118     | 89         | 7         |
| February  | 531.75  | 1100.03       | 11.50  | 53.00   | 591.70   | 386        | 23        | 46       | 119     | 117        | 4         |
| March     | 520.75  | 1051.43       | 8.00   | 181.00  | 636.38   | 428        | 22        | 44       | 98      | 68         | 4         |
| April     | 560.75  | 970.00        | 10.00  | 83.25   | 815.29   | 407        | 19        | 54       | 64      | 55         | 1         |
| May       | 722.75  | 1247.65       | 9.50   | 86.50   | 702.90   | 447        | 21        | 74       | 74      | 62         | 5         |
| June      | 648.92  | 1173.66       | 18.25  | 59.92   | 715.28   | 525        | 15        | 74       | 72      | 78         | 2         |
| July      | 643.25  | 1057.75       | 7.25   | 150.00  | 821.82   | 513        | 28        | 56       | 81      | 56         | 14        |
| August    | 603.17  | 2019.08       | 12.75  | 161.00  | 446.09   | 554        | 29        | 36       | 88      | 59         | 4         |
| September | 553.99  | 1356.39       | 3.00   | 107.25  | 748.67   | 443        | 32        | 39       | 39      | 25         | 0         |
| October   | 448.50  | 1279.38       | 1.25   | 69.00   | 794.47   | 532        | 22        | 52       | 44      | <b>4</b> 6 | 3         |
| November  | 223.00  | 945.93        | 3.50   | 91.50   | 835.07   | 401        | 17        | 63       | 32      | 32         | 2         |
| December  | 120.50  | 741.08        | 0.00   | 116.25  | 1004.90  | 336        | 25        | 47       | 49      | 18         | 2         |
| Total     | 6234.83 | 14042.81      | 95.00  | 1244.42 | 8719.02  | 5415       | 286       | 629      | 878     | 705        | 48        |