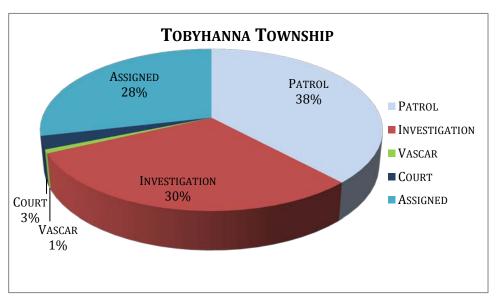

Tobyhanna Twp - 2012

|           |         | H             | OURS   | ,,,,,,,,,,,,,,,,,,,,,,,,,,,,,,,,,,,,,,, |          |            |           | ACTIV    | ITY     |          |           |
|-----------|---------|---------------|--------|-----------------------------------------|----------|------------|-----------|----------|---------|----------|-----------|
|           |         | •             |        |                                         | Time     |            |           | Criminal | Traffic |          | Ordinance |
| 1         | Patrol  | Investigation | Vascar | Court                                   | Assigned | Complaints | Accidents | Arrests  | Arrests | Warnings | Arrests   |
| January   | 749.75  | 603.22        | 13.75  | 61.50                                   | 481.94   | 302        | 20        | 20       | 102     | 134      | 0         |
| February  | 707.92  | 610.33        | 14.50  | 43.50                                   | 470.21   | 265        | 19        | 37       | 93      | 172      | 3         |
| March     | 729.50  | 602.50        | 20.75  | 59.75                                   | 505.72   | 318        | 21        | 28       | 94      | 140      | 4         |
| April     | 674.50  | 664.58        | 23.50  | 59.25                                   | 647.90   | 262        | 17        | 25       | 73      | 119      | 3         |
| May       | 801.25  | 606.61        | 17.50  | 100.50                                  | 558.58   | 318        | 22        | 35       | 71      | 98       | 1         |
| June      | 679.25  | 483.63        | 13.25  | 52.50                                   | 568.43   | 283        | 20        | 13       | 63      | 86       | 2         |
| July      | 705.25  | 648.92        | 16.00  | 65.25                                   | 653.09   | 316        | 16        | 19       | 54      | 68       | 1         |
| August    | 698.50  | 542.50        | 11.25  | 44.00                                   | 354.50   | 309        | 22        | 25       | 51      | 72       | 0         |
| September | 661.00  | 586.01        | 10.75  | 24.00                                   | 594.95   | 307        | 21        | 22       | 46      | 52       | 2         |
| October   | 811.08  | 588.53        | 7.75   | 38.75                                   | 631.35   | 345        | 17        | 32       | 55      | 71       | 19        |
| November  | 949.25  | 709.50        | 23.75  | 59.92                                   | 663.62   | 286        | 24        | 22       | 102     | 77       | 0         |
| December  | 1043.00 | 633.92        | 6.00   | 24.00                                   | 798.59   | 269        | 24        | 29       | 82      | 56       | 2         |
| Total     | 9210.25 | 7280.25       | 178.75 | 632.92                                  | 6928.88  | 3580       | 243       | 307      | 886     | 1145     | 37        |