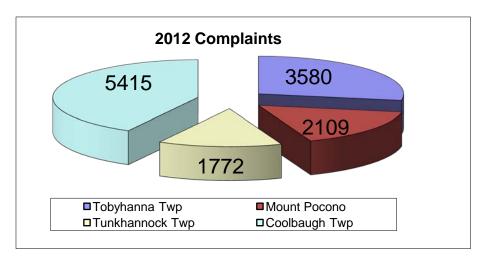

Tobyhanna Twp - 2012

|           |         | H             | OURS   | ,,,,,,,,,,,,,,,,,,,,,,,,,,,,,,,,,,,,,,, |          |            |           | ACTIV    | ITY     |          |           |
|-----------|---------|---------------|--------|-----------------------------------------|----------|------------|-----------|----------|---------|----------|-----------|
|           |         | •             |        |                                         | Time     |            |           | Criminal | Traffic |          | Ordinance |
| 1         | Patrol  | Investigation | Vascar | Court                                   | Assigned | Complaints | Accidents | Arrests  | Arrests | Warnings | Arrests   |
| January   | 749.75  | 603.22        | 13.75  | 61.50                                   | 481.94   | 302        | 20        | 20       | 102     | 134      | 0         |
| February  | 707.92  | 610.33        | 14.50  | 43.50                                   | 470.21   | 265        | 19        | 37       | 93      | 172      | 3         |
| March     | 729.50  | 602.50        | 20.75  | 59.75                                   | 505.72   | 318        | 21        | 28       | 94      | 140      | 4         |
| April     | 674.50  | 664.58        | 23.50  | 59.25                                   | 647.90   | 262        | 17        | 25       | 73      | 119      | 3         |
| May       | 801.25  | 606.61        | 17.50  | 100.50                                  | 558.58   | 318        | 22        | 35       | 71      | 98       | 1         |
| June      | 679.25  | 483.63        | 13.25  | 52.50                                   | 568.43   | 283        | 20        | 13       | 63      | 86       | 2         |
| July      | 705.25  | 648.92        | 16.00  | 65.25                                   | 653.09   | 316        | 16        | 19       | 54      | 68       | 1         |
| August    | 698.50  | 542.50        | 11.25  | 44.00                                   | 354.50   | 309        | 22        | 25       | 51      | 72       | 0         |
| September | 661.00  | 586.01        | 10.75  | 24.00                                   | 594.95   | 307        | 21        | 22       | 46      | 52       | 2         |
| October   | 811.08  | 588.53        | 7.75   | 38.75                                   | 631.35   | 345        | 17        | 32       | 55      | 71       | 19        |
| November  | 949.25  | 709.50        | 23.75  | 59.92                                   | 663.62   | 286        | 24        | 22       | 102     | 77       | 0         |
| December  | 1043.00 | 633.92        | 6.00   | 24.00                                   | 798.59   | 269        | 24        | 29       | 82      | 56       | 2         |
| Total     | 9210.25 | 7280.25       | 178.75 | 632.92                                  | 6928.88  | 3580       | 243       | 307      | 886     | 1145     | 37        |

#### **Mount Pocono - 2012**

|           |         | Н             | IOURS  |        |          |            |           | ACTIV    | ITY     |          |           |
|-----------|---------|---------------|--------|--------|----------|------------|-----------|----------|---------|----------|-----------|
|           |         |               |        |        | Time     |            |           | Criminal | Traffic |          | Ordinance |
|           | Patrol  | Investigation | Vascar | Court  | Assigned | Complaints | Accidents | Arrests  | Arrests | Warnings | Arrests   |
| January   | 317.50  | 474.71        | 12.00  | 18.00  | 193.36   | 176        | 21        | 21       | 93      | 53       | 7         |
| February  | 243.00  | 391.75        | 14.75  | 22.50  | 188.66   | 169        | 18        | 34       | 73      | 83       | 6         |
| March     | 163.75  | 786.43        | 10.75  | 33.50  | 202.90   | 198        | 21        | 40       | 64      | 56       | 4         |
| April     | 25.00   | 424.50        | 0.00   | 66.50  | 259.95   | 158        | 23        | 20       | 27      | 22       | 1         |
| May       | 21.50   | 344.42        | 0.00   | 31.25  | 224.11   | 168        | 19        | 23       | 22      | 16       | 1         |
| June      | 17.00   | 345.50        | 0.25   | 21.75  | 228.06   | 163        | 26        | 35       | 16      | 17       | 0         |
| July      | 21.25   | 349.75        | - 1.00 | 23.50  | 262.03   | 188        | 14        | 26       | 40      | 25       | 5         |
| August    | 26.00   | 375.75        | 0.00   | 34.00  | 142.23   | 193        | 23        | 40       | 38      | 23       | 6         |
| September | 48.75   | 380.75        | 0.25   | 31.50  | 238.71   | 167        | 17        | 22       | 14      | 18       | 0         |
| October   | 90.00   | 372.50        | 1.75   | 39.50  | 253.31   | 195        | 18        | 46       | 32      | 26       | 9         |
| November  | 177.00  | 326.08        | 5.75   | 27.75  | 266.25   | 163        | 22        | 28       | 74      | 47       | 2         |
| December  | 178.50  | 456.92        | 10.50  | 36.50  | 320.41   | 171        | 29        | 30       | 51      | 23       | 2         |
| Total     | 1329.25 | 5029.06       | 57.00  | 386.25 | 2779.98  | 2109       | 251       | 365      | 544     | 409      | 43        |

Tunkhannock Twp - 2012

|           |         | H             | OURS   |        |          |            |           | ACTIV    | ITY     |          |           |
|-----------|---------|---------------|--------|--------|----------|------------|-----------|----------|---------|----------|-----------|
|           |         |               |        |        | Time     |            |           | Criminal | Traffic |          | Ordinance |
|           | Patrol  | Investigation | Vascar | Court  | Assigned | Complaints | Accidents | Arrests  | Arrests | Warnings | Arrests   |
| January   | 217.00  | 362.79        | 29.00  | 22.25  | 183.11   | 146        | 19        | 16       | 38      | 27       | 1         |
| February  | 177.50  | 397.50        | 9.00   | 42.25  | 178.65   | 120        | 18        | 24       | 30      | 32       | 0         |
| March     | 191.50  | 249.75        | 14.50  | 39.00  | 192.14   | 114        | 10        | 12       | 36      | 35       | 0         |
| April     | 147.25  | 267.12        | 8.50   | 46.00  | 246.16   | 150        | 8         | 20       | 29      | 37       | 0         |
| May       | 150.00  | 323.00        | 9.25   | 30.50  | 212.23   | 150        | 8         | 13       | 34      | 25       | 0         |
| June      | 317.50  | 398.13        | 12.25  | 30.50  | 215.97   | 167        | 15        | 35       | 36      | 28       | 0         |
| July      | 134.25  | 286.75        | 9.75   | 95.00  | 248.14   | 173        | 5         | 12       | 28      | 10       | 0         |
| August    | 237.50  | 323.25        | 8.00   | 25.75  | 134.69   | 179        | 15        | 23       | 26      | 31       | 1         |
| September | 128.00  | 279.24        | 2.25   | 18.50  | 226.05   | 161        | 9         | 8        | 14      | 12       | 0         |
| October   | 169.75  | 341.50        | 3.00   | 18.75  | 239.88   | 152        | 9         | 18       | 25      | 23       | 8         |
| November  | 138.50  | 278.00        | 8.75   | 14.75  | 252.13   | 143        | 8         | 16       | 21      | 17       | 0         |
| December  | 152.75  | 246.25        | 3.00   | 3.50   | 303.40   | 117        | 22        | 7        | 23      | 14       | 1         |
| Total     | 2161.50 | 3753.28       | 117.25 | 386.75 | 2632.55  | 1772       | 146       | 204      | 340     | 291      | 11        |

Coolbaugh Twp - 2012

|           |         | H             | OURS   |         |          |            |           | ACTIV    | ITY     |            |           |
|-----------|---------|---------------|--------|---------|----------|------------|-----------|----------|---------|------------|-----------|
|           |         |               |        |         | Time     |            |           | Criminal | Traffic |            | Ordinance |
|           | Patrol  | Investigation | Vascar | Court   | Assigned | Complaints | Accidents | Arrests  | Arrests | Warnings   | Arrests   |
| January   | 657.50  | 1100.43       | 10.00  | 85.75   | 606.45   | 443        | 33        | 44       | 118     | 89         | 7         |
| February  | 531.75  | 1100.03       | 11.50  | 53.00   | 591.70   | 386        | 23        | 46       | 119     | 117        | 4         |
| March     | 520.75  | 1051.43       | 8.00   | 181.00  | 636.38   | 428        | 22        | 44       | 98      | 68         | 4         |
| April     | 560.75  | 970.00        | 10.00  | 83.25   | 815.29   | 407        | 19        | 54       | 64      | 55         | 1         |
| May       | 722.75  | 1247.65       | 9.50   | 86.50   | 702.90   | 447        | 21        | 74       | 74      | 62         | 5         |
| June      | 648.92  | 1173.66       | 18.25  | 59.92   | 715.28   | 525        | 15        | 74       | 72      | 78         | 2         |
| July      | 643.25  | 1057.75       | 7.25   | 150.00  | 821.82   | 513        | 28        | 56       | 81      | 56         | 14        |
| August    | 603.17  | 2019.08       | 12.75  | 161.00  | 446.09   | 554        | 29        | 36       | 88      | 59         | 4         |
| September | 553.99  | 1356.39       | 3.00   | 107.25  | 748.67   | 443        | 32        | 39       | 39      | 25         | 0         |
| October   | 448.50  | 1279.38       | 1.25   | 69.00   | 794.47   | 532        | 22        | 52       | 44      | <b>4</b> 6 | 3         |
| November  | 223.00  | 945.93        | 3.50   | 91.50   | 835.07   | 401        | 17        | 63       | 32      | 32         | 2         |
| December  | 120.50  | 741.08        | 0.00   | 116.25  | 1004.90  | 336        | 25        | 47       | 49      | 18         | 2         |
| Total     | 6234.83 | 14042.81      | 95.00  | 1244.42 | 8719.02  | 5415       | 286       | 629      | 878     | 705        | 48        |