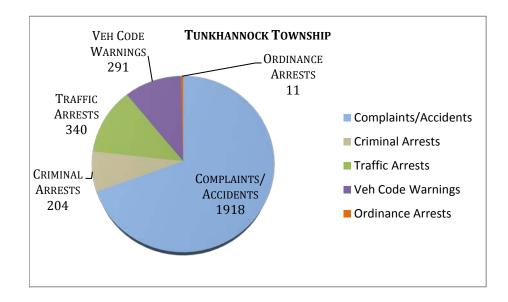

Tunkhannock Twp - 2012

|           |         | H             | OURS   |        |          |            |           | ACTIV    | ITY     |          |           |
|-----------|---------|---------------|--------|--------|----------|------------|-----------|----------|---------|----------|-----------|
|           |         |               |        |        | Time     |            |           | Criminal | Traffic |          | Ordinance |
|           | Patrol  | Investigation | Vascar | Court  | Assigned | Complaints | Accidents | Arrests  | Arrests | Warnings | Arrests   |
| January   | 217.00  | 362.79        | 29.00  | 22.25  | 183.11   | 146        | 19        | 16       | 38      | 27       | 1         |
| February  | 177.50  | 397.50        | 9.00   | 42.25  | 178.65   | 120        | 18        | 24       | 30      | 32       | 0         |
| March     | 191.50  | 249.75        | 14.50  | 39.00  | 192.14   | 114        | 10        | 12       | 36      | 35       | 0         |
| April     | 147.25  | 267.12        | 8.50   | 46.00  | 246.16   | 150        | 8         | 20       | 29      | 37       | 0         |
| May       | 150.00  | 323.00        | 9.25   | 30.50  | 212.23   | 150        | 8         | 13       | 34      | 25       | 0         |
| June      | 317.50  | 398.13        | 12.25  | 30.50  | 215.97   | 167        | 15        | 35       | 36      | 28       | 0         |
| July      | 134.25  | 286.75        | 9.75   | 95.00  | 248.14   | 173        | 5         | 12       | 28      | 10       | 0         |
| August    | 237.50  | 323.25        | 8.00   | 25.75  | 134.69   | 179        | 15        | 23       | 26      | 31       | 1         |
| September | 128.00  | 279.24        | 2.25   | 18.50  | 226.05   | 161        | 9         | 8        | 14      | 12       | 0         |
| October   | 169.75  | 341.50        | 3.00   | 18.75  | 239.88   | 152        | 9         | 18       | 25      | 23       | 8         |
| November  | 138.50  | 278.00        | 8.75   | 14.75  | 252.13   | 143        | 8         | 16       | 21      | 17       | 0         |
| December  | 152.75  | 246.25        | 3.00   | 3.50   | 303.40   | 117        | 22        | 7        | 23      | 14       | 1         |
| Total     | 2161.50 | 3753.28       | 117.25 | 386.75 | 2632.55  | 1772       | 146       | 204      | 340     | 291      | 11        |