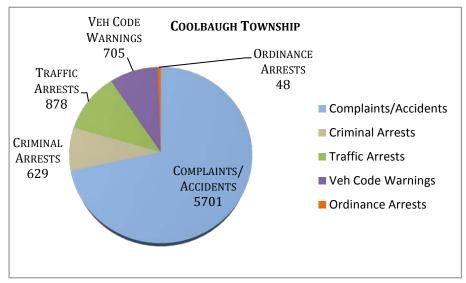

Coolbaugh Twp - 2012

|           |         | H             | OURS   |         |          |            |           | ACTIV    | ITY     |            |           |
|-----------|---------|---------------|--------|---------|----------|------------|-----------|----------|---------|------------|-----------|
|           |         |               |        |         | Time     |            |           | Criminal | Traffic |            | Ordinance |
|           | Patrol  | Investigation | Vascar | Court   | Assigned | Complaints | Accidents | Arrests  | Arrests | Warnings   | Arrests   |
| January   | 657.50  | 1100.43       | 10.00  | 85.75   | 606.45   | 443        | 33        | 44       | 118     | 89         | 7         |
| February  | 531.75  | 1100.03       | 11.50  | 53.00   | 591.70   | 386        | 23        | 46       | 119     | 117        | 4         |
| March     | 520.75  | 1051.43       | 8.00   | 181.00  | 636.38   | 428        | 22        | 44       | 98      | 68         | 4         |
| April     | 560.75  | 970.00        | 10.00  | 83.25   | 815.29   | 407        | 19        | 54       | 64      | 55         | 1         |
| May       | 722.75  | 1247.65       | 9.50   | 86.50   | 702.90   | 447        | 21        | 74       | 74      | 62         | 5         |
| June      | 648.92  | 1173.66       | 18.25  | 59.92   | 715.28   | 525        | 15        | 74       | 72      | 78         | 2         |
| July      | 643.25  | 1057.75       | 7.25   | 150.00  | 821.82   | 513        | 28        | 56       | 81      | 56         | 14        |
| August    | 603.17  | 2019.08       | 12.75  | 161.00  | 446.09   | 554        | 29        | 36       | 88      | 59         | 4         |
| September | 553.99  | 1356.39       | 3.00   | 107.25  | 748.67   | 443        | 32        | 39       | 39      | 25         | 0         |
| October   | 448.50  | 1279.38       | 1.25   | 69.00   | 794.47   | 532        | 22        | 52       | 44      | <b>4</b> 6 | 3         |
| November  | 223.00  | 945.93        | 3.50   | 91.50   | 835.07   | 401        | 17        | 63       | 32      | 32         | 2         |
| December  | 120.50  | 741.08        | 0.00   | 116.25  | 1004.90  | 336        | 25        | 47       | 49      | 18         | 2         |
| Total     | 6234.83 | 14042.81      | 95.00  | 1244.42 | 8719.02  | 5415       | 286       | 629      | 878     | 705        | 48        |