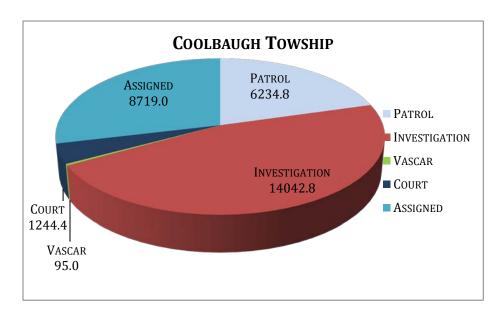

Coolbaugh Twp - 2012

|           |         | H             | OURS   |         |          |            |           | ACTIV    | ITY     |            |           |
|-----------|---------|---------------|--------|---------|----------|------------|-----------|----------|---------|------------|-----------|
|           |         |               |        |         | Time     |            |           | Criminal | Traffic |            | Ordinance |
|           | Patrol  | Investigation | Vascar | Court   | Assigned | Complaints | Accidents | Arrests  | Arrests | Warnings   | Arrests   |
| January   | 657.50  | 1100.43       | 10.00  | 85.75   | 606.45   | 443        | 33        | 44       | 118     | 89         | 7         |
| February  | 531.75  | 1100.03       | 11.50  | 53.00   | 591.70   | 386        | 23        | 46       | 119     | 117        | 4         |
| March     | 520.75  | 1051.43       | 8.00   | 181.00  | 636.38   | 428        | 22        | 44       | 98      | 68         | 4         |
| April     | 560.75  | 970.00        | 10.00  | 83.25   | 815.29   | 407        | 19        | 54       | 64      | 55         | 1         |
| May       | 722.75  | 1247.65       | 9.50   | 86.50   | 702.90   | 447        | 21        | 74       | 74      | 62         | 5         |
| June      | 648.92  | 1173.66       | 18.25  | 59.92   | 715.28   | 525        | 15        | 74       | 72      | 78         | 2         |
| July      | 643.25  | 1057.75       | 7.25   | 150.00  | 821.82   | 513        | 28        | 56       | 81      | 56         | 14        |
| August    | 603.17  | 2019.08       | 12.75  | 161.00  | 446.09   | 554        | 29        | 36       | 88      | 59         | 4         |
| September | 553.99  | 1356.39       | 3.00   | 107.25  | 748.67   | 443        | 32        | 39       | 39      | 25         | 0         |
| October   | 448.50  | 1279.38       | 1.25   | 69.00   | 794.47   | 532        | 22        | 52       | 44      | <b>4</b> 6 | 3         |
| November  | 223.00  | 945.93        | 3.50   | 91.50   | 835.07   | 401        | 17        | 63       | 32      | 32         | 2         |
| December  | 120.50  | 741.08        | 0.00   | 116.25  | 1004.90  | 336        | 25        | 47       | 49      | 18         | 2         |
| Total     | 6234.83 | 14042.81      | 95.00  | 1244.42 | 8719.02  | 5415       | 286       | 629      | 878     | 705        | 48        |

#### **BREAKDOWN OF HOURS WITHIN MUNICIPALITY 2012**