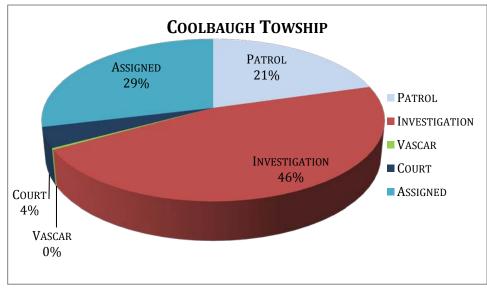

Coolbaugh Twp - 2012

|           |         | H             | OURS   |         |          |            |           | ACTIV    | ITY     |            |           |
|-----------|---------|---------------|--------|---------|----------|------------|-----------|----------|---------|------------|-----------|
|           |         |               |        |         | Time     |            |           | Criminal | Traffic |            | Ordinance |
|           | Patrol  | Investigation | Vascar | Court   | Assigned | Complaints | Accidents | Arrests  | Arrests | Warnings   | Arrests   |
| January   | 657.50  | 1100.43       | 10.00  | 85.75   | 606.45   | 443        | 33        | 44       | 118     | 89         | 7         |
| February  | 531.75  | 1100.03       | 11.50  | 53.00   | 591.70   | 386        | 23        | 46       | 119     | 117        | 4         |
| March     | 520.75  | 1051.43       | 8.00   | 181.00  | 636.38   | 428        | 22        | 44       | 98      | 68         | 4         |
| April     | 560.75  | 970.00        | 10.00  | 83.25   | 815.29   | 407        | 19        | 54       | 64      | 55         | 1         |
| May       | 722.75  | 1247.65       | 9.50   | 86.50   | 702.90   | 447        | 21        | 74       | 74      | 62         | 5         |
| June      | 648.92  | 1173.66       | 18.25  | 59.92   | 715.28   | 525        | 15        | 74       | 72      | 78         | 2         |
| July      | 643.25  | 1057.75       | 7.25   | 150.00  | 821.82   | 513        | 28        | 56       | 81      | 56         | 14        |
| August    | 603.17  | 2019.08       | 12.75  | 161.00  | 446.09   | 554        | 29        | 36       | 88      | 59         | 4         |
| September | 553.99  | 1356.39       | 3.00   | 107.25  | 748.67   | 443        | 32        | 39       | 39      | 25         | 0         |
| October   | 448.50  | 1279.38       | 1.25   | 69.00   | 794.47   | 532        | 22        | 52       | 44      | <b>4</b> 6 | 3         |
| November  | 223.00  | 945.93        | 3.50   | 91.50   | 835.07   | 401        | 17        | 63       | 32      | 32         | 2         |
| December  | 120.50  | 741.08        | 0.00   | 116.25  | 1004.90  | 336        | 25        | 47       | 49      | 18         | 2         |
| Total     | 6234.83 | 14042.81      | 95.00  | 1244.42 | 8719.02  | 5415       | 286       | 629      | 878     | 705        | 48        |

#### **BREAKDOWN OF HOURS WITHIN MUNICIPALITY 2012**