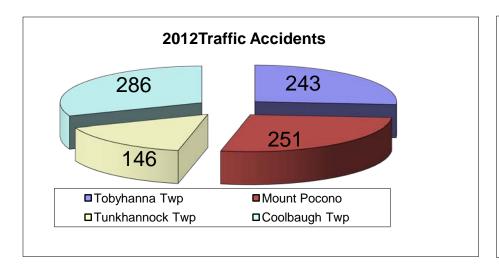

Tobyhanna Twp - 2012

|           |         | H             | OURS   | ,,,,,,,,,,,,,,,,,,,,,,,,,,,,,,,,,,,,,,, |          |            |           | ACTIV    | ITY     |          |           |
|-----------|---------|---------------|--------|-----------------------------------------|----------|------------|-----------|----------|---------|----------|-----------|
|           |         | •             |        |                                         | Time     |            |           | Criminal | Traffic |          | Ordinance |
| 1         | Patrol  | Investigation | Vascar | Court                                   | Assigned | Complaints | Accidents | Arrests  | Arrests | Warnings | Arrests   |
| January   | 749.75  | 603.22        | 13.75  | 61.50                                   | 481.94   | 302        | 20        | 20       | 102     | 134      | 0         |
| February  | 707.92  | 610.33        | 14.50  | 43.50                                   | 470.21   | 265        | 19        | 37       | 93      | 172      | 3         |
| March     | 729.50  | 602.50        | 20.75  | 59.75                                   | 505.72   | 318        | 21        | 28       | 94      | 140      | 4         |
| April     | 674.50  | 664.58        | 23.50  | 59.25                                   | 647.90   | 262        | 17        | 25       | 73      | 119      | 3         |
| May       | 801.25  | 606.61        | 17.50  | 100.50                                  | 558.58   | 318        | 22        | 35       | 71      | 98       | 1         |
| June      | 679.25  | 483.63        | 13.25  | 52.50                                   | 568.43   | 283        | 20        | 13       | 63      | 86       | 2         |
| July      | 705.25  | 648.92        | 16.00  | 65.25                                   | 653.09   | 316        | 16        | 19       | 54      | 68       | 1         |
| August    | 698.50  | 542.50        | 11.25  | 44.00                                   | 354.50   | 309        | 22        | 25       | 51      | 72       | 0         |
| September | 661.00  | 586.01        | 10.75  | 24.00                                   | 594.95   | 307        | 21        | 22       | 46      | 52       | 2         |
| October   | 811.08  | 588.53        | 7.75   | 38.75                                   | 631.35   | 345        | 17        | 32       | 55      | 71       | 19        |
| November  | 949.25  | 709.50        | 23.75  | 59.92                                   | 663.62   | 286        | 24        | 22       | 102     | 77       | 0         |
| December  | 1043.00 | 633.92        | 6.00   | 24.00                                   | 798.59   | 269        | 24        | 29       | 82      | 56       | 2         |
| Total     | 9210.25 | 7280.25       | 178.75 | 632.92                                  | 6928.88  | 3580       | 243       | 307      | 886     | 1145     | 37        |

#### **Mount Pocono - 2012**

|           |         | Н             | IOURS  |        |          |            |           | ACTIV    | ITY     |          |           |
|-----------|---------|---------------|--------|--------|----------|------------|-----------|----------|---------|----------|-----------|
|           |         |               |        |        | Time     |            |           | Criminal | Traffic |          | Ordinance |
|           | Patrol  | Investigation | Vascar | Court  | Assigned | Complaints | Accidents | Arrests  | Arrests | Warnings | Arrests   |
| January   | 317.50  | 474.71        | 12.00  | 18.00  | 193.36   | 176        | 21        | 21       | 93      | 53       | 7         |
| February  | 243.00  | 391.75        | 14.75  | 22.50  | 188.66   | 169        | 18        | 34       | 73      | 83       | 6         |
| March     | 163.75  | 786.43        | 10.75  | 33.50  | 202.90   | 198        | 21        | 40       | 64      | 56       | 4         |
| April     | 25.00   | 424.50        | 0.00   | 66.50  | 259.95   | 158        | 23        | 20       | 27      | 22       | 1         |
| May       | 21.50   | 344.42        | 0.00   | 31.25  | 224.11   | 168        | 19        | 23       | 22      | 16       | 1         |
| June      | 17.00   | 345.50        | 0.25   | 21.75  | 228.06   | 163        | 26        | 35       | 16      | 17       | 0         |
| July      | 21.25   | 349.75        | - 1.00 | 23.50  | 262.03   | 188        | 14        | 26       | 40      | 25       | 5         |
| August    | 26.00   | 375.75        | 0.00   | 34.00  | 142.23   | 193        | 23        | 40       | 38      | 23       | 6         |
| September | 48.75   | 380.75        | 0.25   | 31.50  | 238.71   | 167        | 17        | 22       | 14      | 18       | 0         |
| October   | 90.00   | 372.50        | 1.75   | 39.50  | 253.31   | 195        | 18        | 46       | 32      | 26       | 9         |
| November  | 177.00  | 326.08        | 5.75   | 27.75  | 266.25   | 163        | 22        | 28       | 74      | 47       | 2         |
| December  | 178.50  | 456.92        | 10.50  | 36.50  | 320.41   | 171        | 29        | 30       | 51      | 23       | 2         |
| Total     | 1329.25 | 5029.06       | 57.00  | 386.25 | 2779.98  | 2109       | 251       | 365      | 544     | 409      | 43        |

Tunkhannock Twp - 2012

|           |         | H             | OURS   |        |          |            |           | ACTIV    | ITY     |          |           |
|-----------|---------|---------------|--------|--------|----------|------------|-----------|----------|---------|----------|-----------|
|           |         |               |        |        | Time     |            |           | Criminal | Traffic |          | Ordinance |
|           | Patrol  | Investigation | Vascar | Court  | Assigned | Complaints | Accidents | Arrests  | Arrests | Warnings | Arrests   |
| January   | 217.00  | 362.79        | 29.00  | 22.25  | 183.11   | 146        | 19        | 16       | 38      | 27       | 1         |
| February  | 177.50  | 397.50        | 9.00   | 42.25  | 178.65   | 120        | 18        | 24       | 30      | 32       | 0         |
| March     | 191.50  | 249.75        | 14.50  | 39.00  | 192.14   | 114        | 10        | 12       | 36      | 35       | 0         |
| April     | 147.25  | 267.12        | 8.50   | 46.00  | 246.16   | 150        | 8         | 20       | 29      | 37       | 0         |
| May       | 150.00  | 323.00        | 9.25   | 30.50  | 212.23   | 150        | 8         | 13       | 34      | 25       | 0         |
| June      | 317.50  | 398.13        | 12.25  | 30.50  | 215.97   | 167        | 15        | 35       | 36      | 28       | 0         |
| July      | 134.25  | 286.75        | 9.75   | 95.00  | 248.14   | 173        | 5         | 12       | 28      | 10       | 0         |
| August    | 237.50  | 323.25        | 8.00   | 25.75  | 134.69   | 179        | 15        | 23       | 26      | 31       | 1         |
| September | 128.00  | 279.24        | 2.25   | 18.50  | 226.05   | 161        | 9         | 8        | 14      | 12       | 0         |
| October   | 169.75  | 341.50        | 3.00   | 18.75  | 239.88   | 152        | 9         | 18       | 25      | 23       | 8         |
| November  | 138.50  | 278.00        | 8.75   | 14.75  | 252.13   | 143        | 8         | 16       | 21      | 17       | 0         |
| December  | 152.75  | 246.25        | 3.00   | 3.50   | 303.40   | 117        | 22        | 7        | 23      | 14       | 1         |
| Total     | 2161.50 | 3753.28       | 117.25 | 386.75 | 2632.55  | 1772       | 146       | 204      | 340     | 291      | 11        |

Coolbaugh Twp - 2012

|           |         | H             | OURS   |         |          |            |           | ACTIV    | ITY     |            |           |
|-----------|---------|---------------|--------|---------|----------|------------|-----------|----------|---------|------------|-----------|
|           |         |               |        |         | Time     |            |           | Criminal | Traffic |            | Ordinance |
|           | Patrol  | Investigation | Vascar | Court   | Assigned | Complaints | Accidents | Arrests  | Arrests | Warnings   | Arrests   |
| January   | 657.50  | 1100.43       | 10.00  | 85.75   | 606.45   | 443        | 33        | 44       | 118     | 89         | 7         |
| February  | 531.75  | 1100.03       | 11.50  | 53.00   | 591.70   | 386        | 23        | 46       | 119     | 117        | 4         |
| March     | 520.75  | 1051.43       | 8.00   | 181.00  | 636.38   | 428        | 22        | 44       | 98      | 68         | 4         |
| April     | 560.75  | 970.00        | 10.00  | 83.25   | 815.29   | 407        | 19        | 54       | 64      | 55         | 1         |
| May       | 722.75  | 1247.65       | 9.50   | 86.50   | 702.90   | 447        | 21        | 74       | 74      | 62         | 5         |
| June      | 648.92  | 1173.66       | 18.25  | 59.92   | 715.28   | 525        | 15        | 74       | 72      | 78         | 2         |
| July      | 643.25  | 1057.75       | 7.25   | 150.00  | 821.82   | 513        | 28        | 56       | 81      | 56         | 14        |
| August    | 603.17  | 2019.08       | 12.75  | 161.00  | 446.09   | 554        | 29        | 36       | 88      | 59         | 4         |
| September | 553.99  | 1356.39       | 3.00   | 107.25  | 748.67   | 443        | 32        | 39       | 39      | 25         | 0         |
| October   | 448.50  | 1279.38       | 1.25   | 69.00   | 794.47   | 532        | 22        | 52       | 44      | <b>4</b> 6 | 3         |
| November  | 223.00  | 945.93        | 3.50   | 91.50   | 835.07   | 401        | 17        | 63       | 32      | 32         | 2         |
| December  | 120.50  | 741.08        | 0.00   | 116.25  | 1004.90  | 336        | 25        | 47       | 49      | 18         | 2         |
| Total     | 6234.83 | 14042.81      | 95.00  | 1244.42 | 8719.02  | 5415       | 286       | 629      | 878     | 705        | 48        |