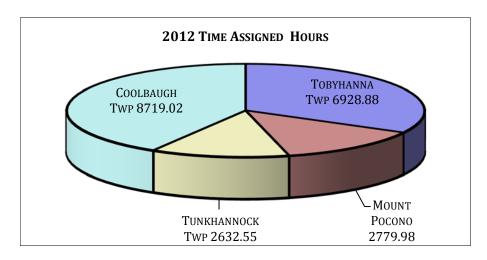

Tobyhanna Twp - 2012

|           |         | H             | OURS   | ,,,,,,,,,,,,,,,,,,,,,,,,,,,,,,,,,,,,,,, |          |            |           | ACTIV    | ITY     |          |           |
|-----------|---------|---------------|--------|-----------------------------------------|----------|------------|-----------|----------|---------|----------|-----------|
|           |         | •             |        |                                         | Time     |            |           | Criminal | Traffic |          | Ordinance |
| 1         | Patrol  | Investigation | Vascar | Court                                   | Assigned | Complaints | Accidents | Arrests  | Arrests | Warnings | Arrests   |
| January   | 749.75  | 603.22        | 13.75  | 61.50                                   | 481.94   | 302        | 20        | 20       | 102     | 134      | 0         |
| February  | 707.92  | 610.33        | 14.50  | 43.50                                   | 470.21   | 265        | 19        | 37       | 93      | 172      | 3         |
| March     | 729.50  | 602.50        | 20.75  | 59.75                                   | 505.72   | 318        | 21        | 28       | 94      | 140      | 4         |
| April     | 674.50  | 664.58        | 23.50  | 59.25                                   | 647.90   | 262        | 17        | 25       | 73      | 119      | 3         |
| May       | 801.25  | 606.61        | 17.50  | 100.50                                  | 558.58   | 318        | 22        | 35       | 71      | 98       | 1         |
| June      | 679.25  | 483.63        | 13.25  | 52.50                                   | 568.43   | 283        | 20        | 13       | 63      | 86       | 2         |
| July      | 705.25  | 648.92        | 16.00  | 65.25                                   | 653.09   | 316        | 16        | 19       | 54      | 68       | 1         |
| August    | 698.50  | 542.50        | 11.25  | 44.00                                   | 354.50   | 309        | 22        | 25       | 51      | 72       | 0         |
| September | 661.00  | 586.01        | 10.75  | 24.00                                   | 594.95   | 307        | 21        | 22       | 46      | 52       | 2         |
| October   | 811.08  | 588.53        | 7.75   | 38.75                                   | 631.35   | 345        | 17        | 32       | 55      | 71       | 19        |
| November  | 949.25  | 709.50        | 23.75  | 59.92                                   | 663.62   | 286        | 24        | 22       | 102     | 77       | 0         |
| December  | 1043.00 | 633.92        | 6.00   | 24.00                                   | 798.59   | 269        | 24        | 29       | 82      | 56       | 2         |
| Total     | 9210.25 | 7280.25       | 178.75 | 632.92                                  | 6928.88  | 3580       | 243       | 307      | 886     | 1145     | 37        |

#### **Mount Pocono - 2012**

|           |         | Н             | IOURS  |        |          |            |           | ACTIV    | ITY     |          |           |
|-----------|---------|---------------|--------|--------|----------|------------|-----------|----------|---------|----------|-----------|
|           |         |               |        |        | Time     |            |           | Criminal | Traffic |          | Ordinance |
|           | Patrol  | Investigation | Vascar | Court  | Assigned | Complaints | Accidents | Arrests  | Arrests | Warnings | Arrests   |
| January   | 317.50  | 474.71        | 12.00  | 18.00  | 193.36   | 176        | 21        | 21       | 93      | 53       | 7         |
| February  | 243.00  | 391.75        | 14.75  | 22.50  | 188.66   | 169        | 18        | 34       | 73      | 83       | 6         |
| March     | 163.75  | 786.43        | 10.75  | 33.50  | 202.90   | 198        | 21        | 40       | 64      | 56       | 4         |
| April     | 25.00   | 424.50        | 0.00   | 66.50  | 259.95   | 158        | 23        | 20       | 27      | 22       | 1         |
| May       | 21.50   | 344.42        | 0.00   | 31.25  | 224.11   | 168        | 19        | 23       | 22      | 16       | 1         |
| June      | 17.00   | 345.50        | 0.25   | 21.75  | 228.06   | 163        | 26        | 35       | 16      | 17       | 0         |
| July      | 21.25   | 349.75        | - 1.00 | 23.50  | 262.03   | 188        | 14        | 26       | 40      | 25       | 5         |
| August    | 26.00   | 375.75        | 0.00   | 34.00  | 142.23   | 193        | 23        | 40       | 38      | 23       | 6         |
| September | 48.75   | 380.75        | 0.25   | 31.50  | 238.71   | 167        | 17        | 22       | 14      | 18       | 0         |
| October   | 90.00   | 372.50        | 1.75   | 39.50  | 253.31   | 195        | 18        | 46       | 32      | 26       | 9         |
| November  | 177.00  | 326.08        | 5.75   | 27.75  | 266.25   | 163        | 22        | 28       | 74      | 47       | 2         |
| December  | 178.50  | 456.92        | 10.50  | 36.50  | 320.41   | 171        | 29        | 30       | 51      | 23       | 2         |
| Total     | 1329.25 | 5029.06       | 57.00  | 386.25 | 2779.98  | 2109       | 251       | 365      | 544     | 409      | 43        |

Tunkhannock Twp - 2012

|           |         | H             | OURS   |        |          |            |           | ACTIV    | ITY     |          |           |
|-----------|---------|---------------|--------|--------|----------|------------|-----------|----------|---------|----------|-----------|
|           |         |               |        |        | Time     |            |           | Criminal | Traffic |          | Ordinance |
|           | Patrol  | Investigation | Vascar | Court  | Assigned | Complaints | Accidents | Arrests  | Arrests | Warnings | Arrests   |
| January   | 217.00  | 362.79        | 29.00  | 22.25  | 183.11   | 146        | 19        | 16       | 38      | 27       | 1         |
| February  | 177.50  | 397.50        | 9.00   | 42.25  | 178.65   | 120        | 18        | 24       | 30      | 32       | 0         |
| March     | 191.50  | 249.75        | 14.50  | 39.00  | 192.14   | 114        | 10        | 12       | 36      | 35       | 0         |
| April     | 147.25  | 267.12        | 8.50   | 46.00  | 246.16   | 150        | 8         | 20       | 29      | 37       | 0         |
| May       | 150.00  | 323.00        | 9.25   | 30.50  | 212.23   | 150        | 8         | 13       | 34      | 25       | 0         |
| June      | 317.50  | 398.13        | 12.25  | 30.50  | 215.97   | 167        | 15        | 35       | 36      | 28       | 0         |
| July      | 134.25  | 286.75        | 9.75   | 95.00  | 248.14   | 173        | 5         | 12       | 28      | 10       | 0         |
| August    | 237.50  | 323.25        | 8.00   | 25.75  | 134.69   | 179        | 15        | 23       | 26      | 31       | 1         |
| September | 128.00  | 279.24        | 2.25   | 18.50  | 226.05   | 161        | 9         | 8        | 14      | 12       | 0         |
| October   | 169.75  | 341.50        | 3.00   | 18.75  | 239.88   | 152        | 9         | 18       | 25      | 23       | 8         |
| November  | 138.50  | 278.00        | 8.75   | 14.75  | 252.13   | 143        | 8         | 16       | 21      | 17       | 0         |
| December  | 152.75  | 246.25        | 3.00   | 3.50   | 303.40   | 117        | 22        | 7        | 23      | 14       | 1         |
| Total     | 2161.50 | 3753.28       | 117.25 | 386.75 | 2632.55  | 1772       | 146       | 204      | 340     | 291      | 11        |

Coolbaugh Twp - 2012

|           |         | H             | OURS   |         |          |            |           | ACTIV    | ITY     |            |           |
|-----------|---------|---------------|--------|---------|----------|------------|-----------|----------|---------|------------|-----------|
|           |         |               |        |         | Time     |            |           | Criminal | Traffic |            | Ordinance |
|           | Patrol  | Investigation | Vascar | Court   | Assigned | Complaints | Accidents | Arrests  | Arrests | Warnings   | Arrests   |
| January   | 657.50  | 1100.43       | 10.00  | 85.75   | 606.45   | 443        | 33        | 44       | 118     | 89         | 7         |
| February  | 531.75  | 1100.03       | 11.50  | 53.00   | 591.70   | 386        | 23        | 46       | 119     | 117        | 4         |
| March     | 520.75  | 1051.43       | 8.00   | 181.00  | 636.38   | 428        | 22        | 44       | 98      | 68         | 4         |
| April     | 560.75  | 970.00        | 10.00  | 83.25   | 815.29   | 407        | 19        | 54       | 64      | 55         | 1         |
| May       | 722.75  | 1247.65       | 9.50   | 86.50   | 702.90   | 447        | 21        | 74       | 74      | 62         | 5         |
| June      | 648.92  | 1173.66       | 18.25  | 59.92   | 715.28   | 525        | 15        | 74       | 72      | 78         | 2         |
| July      | 643.25  | 1057.75       | 7.25   | 150.00  | 821.82   | 513        | 28        | 56       | 81      | 56         | 14        |
| August    | 603.17  | 2019.08       | 12.75  | 161.00  | 446.09   | 554        | 29        | 36       | 88      | 59         | 4         |
| September | 553.99  | 1356.39       | 3.00   | 107.25  | 748.67   | 443        | 32        | 39       | 39      | 25         | 0         |
| October   | 448.50  | 1279.38       | 1.25   | 69.00   | 794.47   | 532        | 22        | 52       | 44      | <b>4</b> 6 | 3         |
| November  | 223.00  | 945.93        | 3.50   | 91.50   | 835.07   | 401        | 17        | 63       | 32      | 32         | 2         |
| December  | 120.50  | 741.08        | 0.00   | 116.25  | 1004.90  | 336        | 25        | 47       | 49      | 18         | 2         |
| Total     | 6234.83 | 14042.81      | 95.00  | 1244.42 | 8719.02  | 5415       | 286       | 629      | 878     | 705        | 48        |