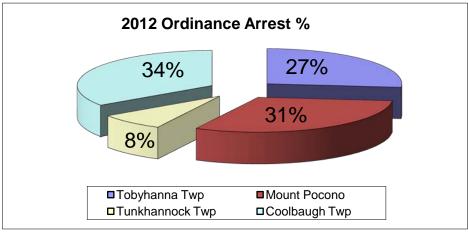

Tobyhanna Twp - 2012

|           |         | H             | OURS   | ,,,,,,,,,,,,,,,,,,,,,,,,,,,,,,,,,,,,,,, |          |            |           | ACTIV    | ITY     |          |           |
|-----------|---------|---------------|--------|-----------------------------------------|----------|------------|-----------|----------|---------|----------|-----------|
|           |         | •             |        |                                         | Time     |            |           | Criminal | Traffic |          | Ordinance |
| 1         | Patrol  | Investigation | Vascar | Court                                   | Assigned | Complaints | Accidents | Arrests  | Arrests | Warnings | Arrests   |
| January   | 749.75  | 603.22        | 13.75  | 61.50                                   | 481.94   | 302        | 20        | 20       | 102     | 134      | 0         |
| February  | 707.92  | 610.33        | 14.50  | 43.50                                   | 470.21   | 265        | 19        | 37       | 93      | 172      | 3         |
| March     | 729.50  | 602.50        | 20.75  | 59.75                                   | 505.72   | 318        | 21        | 28       | 94      | 140      | 4         |
| April     | 674.50  | 664.58        | 23.50  | 59.25                                   | 647.90   | 262        | 17        | 25       | 73      | 119      | 3         |
| May       | 801.25  | 606.61        | 17.50  | 100.50                                  | 558.58   | 318        | 22        | 35       | 71      | 98       | 1         |
| June      | 679.25  | 483.63        | 13.25  | 52.50                                   | 568.43   | 283        | 20        | 13       | 63      | 86       | 2         |
| July      | 705.25  | 648.92        | 16.00  | 65.25                                   | 653.09   | 316        | 16        | 19       | 54      | 68       | 1         |
| August    | 698.50  | 542.50        | 11.25  | 44.00                                   | 354.50   | 309        | 22        | 25       | 51      | 72       | 0         |
| September | 661.00  | 586.01        | 10.75  | 24.00                                   | 594.95   | 307        | 21        | 22       | 46      | 52       | 2         |
| October   | 811.08  | 588.53        | 7.75   | 38.75                                   | 631.35   | 345        | 17        | 32       | 55      | 71       | 19        |
| November  | 949.25  | 709.50        | 23.75  | 59.92                                   | 663.62   | 286        | 24        | 22       | 102     | 77       | 0         |
| December  | 1043.00 | 633.92        | 6.00   | 24.00                                   | 798.59   | 269        | 24        | 29       | 82      | 56       | 2         |
| Total     | 9210.25 | 7280.25       | 178.75 | 632.92                                  | 6928.88  | 3580       | 243       | 307      | 886     | 1145     | 37        |

#### **Mount Pocono - 2012**

|           |         | Н             | IOURS  |        |          |            |           | ACTIV    | ITY     |          |           |
|-----------|---------|---------------|--------|--------|----------|------------|-----------|----------|---------|----------|-----------|
|           |         |               |        |        | Time     |            |           | Criminal | Traffic |          | Ordinance |
|           | Patrol  | Investigation | Vascar | Court  | Assigned | Complaints | Accidents | Arrests  | Arrests | Warnings | Arrests   |
| January   | 317.50  | 474.71        | 12.00  | 18.00  | 193.36   | 176        | 21        | 21       | 93      | 53       | 7         |
| February  | 243.00  | 391.75        | 14.75  | 22.50  | 188.66   | 169        | 18        | 34       | 73      | 83       | 6         |
| March     | 163.75  | 786.43        | 10.75  | 33.50  | 202.90   | 198        | 21        | 40       | 64      | 56       | 4         |
| April     | 25.00   | 424.50        | 0.00   | 66.50  | 259.95   | 158        | 23        | 20       | 27      | 22       | 1         |
| May       | 21.50   | 344.42        | 0.00   | 31.25  | 224.11   | 168        | 19        | 23       | 22      | 16       | 1         |
| June      | 17.00   | 345.50        | 0.25   | 21.75  | 228.06   | 163        | 26        | 35       | 16      | 17       | 0         |
| July      | 21.25   | 349.75        | - 1.00 | 23.50  | 262.03   | 188        | 14        | 26       | 40      | 25       | 5         |
| August    | 26.00   | 375.75        | 0.00   | 34.00  | 142.23   | 193        | 23        | 40       | 38      | 23       | 6         |
| September | 48.75   | 380.75        | 0.25   | 31.50  | 238.71   | 167        | 17        | 22       | 14      | 18       | 0         |
| October   | 90.00   | 372.50        | 1.75   | 39.50  | 253.31   | 195        | 18        | 46       | 32      | 26       | 9         |
| November  | 177.00  | 326.08        | 5.75   | 27.75  | 266.25   | 163        | 22        | 28       | 74      | 47       | 2         |
| December  | 178.50  | 456.92        | 10.50  | 36.50  | 320.41   | 171        | 29        | 30       | 51      | 23       | 2         |
| Total     | 1329.25 | 5029.06       | 57.00  | 386.25 | 2779.98  | 2109       | 251       | 365      | 544     | 409      | 43        |

Tunkhannock Twp - 2012

|           |         | H             | OURS   |        |          |            |           | ACTIV    | ITY     |          |           |
|-----------|---------|---------------|--------|--------|----------|------------|-----------|----------|---------|----------|-----------|
|           |         |               |        |        | Time     |            |           | Criminal | Traffic |          | Ordinance |
|           | Patrol  | Investigation | Vascar | Court  | Assigned | Complaints | Accidents | Arrests  | Arrests | Warnings | Arrests   |
| January   | 217.00  | 362.79        | 29.00  | 22.25  | 183.11   | 146        | 19        | 16       | 38      | 27       | 1         |
| February  | 177.50  | 397.50        | 9.00   | 42.25  | 178.65   | 120        | 18        | 24       | 30      | 32       | 0         |
| March     | 191.50  | 249.75        | 14.50  | 39.00  | 192.14   | 114        | 10        | 12       | 36      | 35       | 0         |
| April     | 147.25  | 267.12        | 8.50   | 46.00  | 246.16   | 150        | 8         | 20       | 29      | 37       | 0         |
| May       | 150.00  | 323.00        | 9.25   | 30.50  | 212.23   | 150        | 8         | 13       | 34      | 25       | 0         |
| June      | 317.50  | 398.13        | 12.25  | 30.50  | 215.97   | 167        | 15        | 35       | 36      | 28       | 0         |
| July      | 134.25  | 286.75        | 9.75   | 95.00  | 248.14   | 173        | 5         | 12       | 28      | 10       | 0         |
| August    | 237.50  | 323.25        | 8.00   | 25.75  | 134.69   | 179        | 15        | 23       | 26      | 31       | 1         |
| September | 128.00  | 279.24        | 2.25   | 18.50  | 226.05   | 161        | 9         | 8        | 14      | 12       | 0         |
| October   | 169.75  | 341.50        | 3.00   | 18.75  | 239.88   | 152        | 9         | 18       | 25      | 23       | 8         |
| November  | 138.50  | 278.00        | 8.75   | 14.75  | 252.13   | 143        | 8         | 16       | 21      | 17       | 0         |
| December  | 152.75  | 246.25        | 3.00   | 3.50   | 303.40   | 117        | 22        | 7        | 23      | 14       | 1         |
| Total     | 2161.50 | 3753.28       | 117.25 | 386.75 | 2632.55  | 1772       | 146       | 204      | 340     | 291      | 11        |

Coolbaugh Twp - 2012

|           |         | H             | OURS   |         |          |            |           | ACTIV    | ITY     |            |           |
|-----------|---------|---------------|--------|---------|----------|------------|-----------|----------|---------|------------|-----------|
|           |         |               |        |         | Time     |            |           | Criminal | Traffic |            | Ordinance |
|           | Patrol  | Investigation | Vascar | Court   | Assigned | Complaints | Accidents | Arrests  | Arrests | Warnings   | Arrests   |
| January   | 657.50  | 1100.43       | 10.00  | 85.75   | 606.45   | 443        | 33        | 44       | 118     | 89         | 7         |
| February  | 531.75  | 1100.03       | 11.50  | 53.00   | 591.70   | 386        | 23        | 46       | 119     | 117        | 4         |
| March     | 520.75  | 1051.43       | 8.00   | 181.00  | 636.38   | 428        | 22        | 44       | 98      | 68         | 4         |
| April     | 560.75  | 970.00        | 10.00  | 83.25   | 815.29   | 407        | 19        | 54       | 64      | 55         | 1         |
| May       | 722.75  | 1247.65       | 9.50   | 86.50   | 702.90   | 447        | 21        | 74       | 74      | 62         | 5         |
| June      | 648.92  | 1173.66       | 18.25  | 59.92   | 715.28   | 525        | 15        | 74       | 72      | 78         | 2         |
| July      | 643.25  | 1057.75       | 7.25   | 150.00  | 821.82   | 513        | 28        | 56       | 81      | 56         | 14        |
| August    | 603.17  | 2019.08       | 12.75  | 161.00  | 446.09   | 554        | 29        | 36       | 88      | 59         | 4         |
| September | 553.99  | 1356.39       | 3.00   | 107.25  | 748.67   | 443        | 32        | 39       | 39      | 25         | 0         |
| October   | 448.50  | 1279.38       | 1.25   | 69.00   | 794.47   | 532        | 22        | 52       | 44      | <b>4</b> 6 | 3         |
| November  | 223.00  | 945.93        | 3.50   | 91.50   | 835.07   | 401        | 17        | 63       | 32      | 32         | 2         |
| December  | 120.50  | 741.08        | 0.00   | 116.25  | 1004.90  | 336        | 25        | 47       | 49      | 18         | 2         |
| Total     | 6234.83 | 14042.81      | 95.00  | 1244.42 | 8719.02  | 5415       | 286       | 629      | 878     | 705        | 48        |