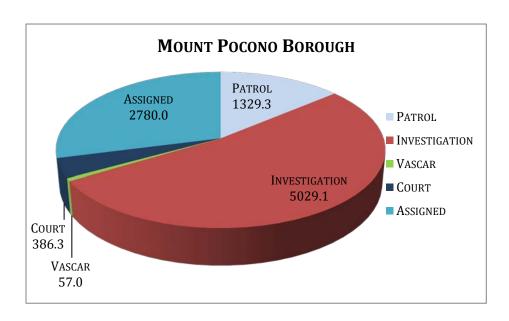

#### **Mount Pocono - 2012**

|           |         | Н             | IOURS  |        |          |            |           | ACTIV    | ITY     |          |           |
|-----------|---------|---------------|--------|--------|----------|------------|-----------|----------|---------|----------|-----------|
|           |         |               |        |        | Time     |            |           | Criminal | Traffic |          | Ordinance |
|           | Patrol  | Investigation | Vascar | Court  | Assigned | Complaints | Accidents | Arrests  | Arrests | Warnings | Arrests   |
| January   | 317.50  | 474.71        | 12.00  | 18.00  | 193.36   | 176        | 21        | 21       | 93      | 53       | 7         |
| February  | 243.00  | 391.75        | 14.75  | 22.50  | 188.66   | 169        | 18        | 34       | 73      | 83       | 6         |
| March     | 163.75  | 786.43        | 10.75  | 33.50  | 202.90   | 198        | 21        | 40       | 64      | 56       | 4         |
| April     | 25.00   | 424.50        | 0.00   | 66.50  | 259.95   | 158        | 23        | 20       | 27      | 22       | 1         |
| May       | 21.50   | 344.42        | 0.00   | 31.25  | 224.11   | 168        | 19        | 23       | 22      | 16       | 1         |
| June      | 17.00   | 345.50        | 0.25   | 21.75  | 228.06   | 163        | 26        | 35       | 16      | 17       | 0         |
| July      | 21.25   | 349.75        | - 1.00 | 23.50  | 262.03   | 188        | 14        | 26       | 40      | 25       | 5         |
| August    | 26.00   | 375.75        | 0.00   | 34.00  | 142.23   | 193        | 23        | 40       | 38      | 23       | 6         |
| September | 48.75   | 380.75        | 0.25   | 31.50  | 238.71   | 167        | 17        | 22       | 14      | 18       | 0         |
| October   | 90.00   | 372.50        | 1.75   | 39.50  | 253.31   | 195        | 18        | 46       | 32      | 26       | 9         |
| November  | 177.00  | 326.08        | 5.75   | 27.75  | 266.25   | 163        | 22        | 28       | 74      | 47       | 2         |
| December  | 178.50  | 456.92        | 10.50  | 36.50  | 320.41   | 171        | 29        | 30       | 51      | 23       | 2         |
| Total     | 1329.25 | 5029.06       | 57.00  | 386.25 | 2779.98  | 2109       | 251       | 365      | 544     | 409      | 43        |