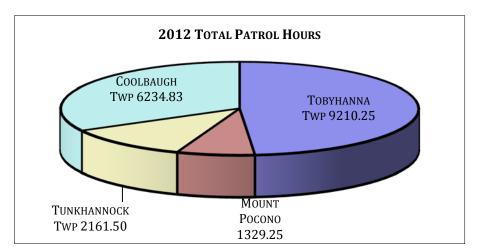

Tobyhanna Twp - 2012

|           |         | H             | OURS   | ,,,,,,,,,,,,,,,,,,,,,,,,,,,,,,,,,,,,,,, |          |            |           | ACTIV    | ITY     |          |           |
|-----------|---------|---------------|--------|-----------------------------------------|----------|------------|-----------|----------|---------|----------|-----------|
|           |         | •             |        |                                         | Time     |            |           | Criminal | Traffic |          | Ordinance |
| 1         | Patrol  | Investigation | Vascar | Court                                   | Assigned | Complaints | Accidents | Arrests  | Arrests | Warnings | Arrests   |
| January   | 749.75  | 603.22        | 13.75  | 61.50                                   | 481.94   | 302        | 20        | 20       | 102     | 134      | 0         |
| February  | 707.92  | 610.33        | 14.50  | 43.50                                   | 470.21   | 265        | 19        | 37       | 93      | 172      | 3         |
| March     | 729.50  | 602.50        | 20.75  | 59.75                                   | 505.72   | 318        | 21        | 28       | 94      | 140      | 4         |
| April     | 674.50  | 664.58        | 23.50  | 59.25                                   | 647.90   | 262        | 17        | 25       | 73      | 119      | 3         |
| May       | 801.25  | 606.61        | 17.50  | 100.50                                  | 558.58   | 318        | 22        | 35       | 71      | 98       | 1         |
| June      | 679.25  | 483.63        | 13.25  | 52.50                                   | 568.43   | 283        | 20        | 13       | 63      | 86       | 2         |
| July      | 705.25  | 648.92        | 16.00  | 65.25                                   | 653.09   | 316        | 16        | 19       | 54      | 68       | 1         |
| August    | 698.50  | 542.50        | 11.25  | 44.00                                   | 354.50   | 309        | 22        | 25       | 51      | 72       | 0         |
| September | 661.00  | 586.01        | 10.75  | 24.00                                   | 594.95   | 307        | 21        | 22       | 46      | 52       | 2         |
| October   | 811.08  | 588.53        | 7.75   | 38.75                                   | 631.35   | 345        | 17        | 32       | 55      | 71       | 19        |
| November  | 949.25  | 709.50        | 23.75  | 59.92                                   | 663.62   | 286        | 24        | 22       | 102     | 77       | 0         |
| December  | 1043.00 | 633.92        | 6.00   | 24.00                                   | 798.59   | 269        | 24        | 29       | 82      | 56       | 2         |
| Total     | 9210.25 | 7280.25       | 178.75 | 632.92                                  | 6928.88  | 3580       | 243       | 307      | 886     | 1145     | 37        |

#### **Mount Pocono - 2012**

|           |         | Н             | IOURS  |        |          |            |           | ACTIV    | ITY     |          |           |
|-----------|---------|---------------|--------|--------|----------|------------|-----------|----------|---------|----------|-----------|
|           |         |               |        |        | Time     |            |           | Criminal | Traffic |          | Ordinance |
|           | Patrol  | Investigation | Vascar | Court  | Assigned | Complaints | Accidents | Arrests  | Arrests | Warnings | Arrests   |
| January   | 317.50  | 474.71        | 12.00  | 18.00  | 193.36   | 176        | 21        | 21       | 93      | 53       | 7         |
| February  | 243.00  | 391.75        | 14.75  | 22.50  | 188.66   | 169        | 18        | 34       | 73      | 83       | 6         |
| March     | 163.75  | 786.43        | 10.75  | 33.50  | 202.90   | 198        | 21        | 40       | 64      | 56       | 4         |
| April     | 25.00   | 424.50        | 0.00   | 66.50  | 259.95   | 158        | 23        | 20       | 27      | 22       | 1         |
| May       | 21.50   | 344.42        | 0.00   | 31.25  | 224.11   | 168        | 19        | 23       | 22      | 16       | 1         |
| June      | 17.00   | 345.50        | 0.25   | 21.75  | 228.06   | 163        | 26        | 35       | 16      | 17       | 0         |
| July      | 21.25   | 349.75        | - 1.00 | 23.50  | 262.03   | 188        | 14        | 26       | 40      | 25       | 5         |
| August    | 26.00   | 375.75        | 0.00   | 34.00  | 142.23   | 193        | 23        | 40       | 38      | 23       | 6         |
| September | 48.75   | 380.75        | 0.25   | 31.50  | 238.71   | 167        | 17        | 22       | 14      | 18       | 0         |
| October   | 90.00   | 372.50        | 1.75   | 39.50  | 253.31   | 195        | 18        | 46       | 32      | 26       | 9         |
| November  | 177.00  | 326.08        | 5.75   | 27.75  | 266.25   | 163        | 22        | 28       | 74      | 47       | 2         |
| December  | 178.50  | 456.92        | 10.50  | 36.50  | 320.41   | 171        | 29        | 30       | 51      | 23       | 2         |
| Total     | 1329.25 | 5029.06       | 57.00  | 386.25 | 2779.98  | 2109       | 251       | 365      | 544     | 409      | 43        |

Tunkhannock Twp - 2012

|           |         | H             | OURS   |        |          |            |           | ACTIV    | ITY     |          |           |
|-----------|---------|---------------|--------|--------|----------|------------|-----------|----------|---------|----------|-----------|
|           |         |               |        |        | Time     |            |           | Criminal | Traffic |          | Ordinance |
|           | Patrol  | Investigation | Vascar | Court  | Assigned | Complaints | Accidents | Arrests  | Arrests | Warnings | Arrests   |
| January   | 217.00  | 362.79        | 29.00  | 22.25  | 183.11   | 146        | 19        | 16       | 38      | 27       | 1         |
| February  | 177.50  | 397.50        | 9.00   | 42.25  | 178.65   | 120        | 18        | 24       | 30      | 32       | 0         |
| March     | 191.50  | 249.75        | 14.50  | 39.00  | 192.14   | 114        | 10        | 12       | 36      | 35       | 0         |
| April     | 147.25  | 267.12        | 8.50   | 46.00  | 246.16   | 150        | 8         | 20       | 29      | 37       | 0         |
| May       | 150.00  | 323.00        | 9.25   | 30.50  | 212.23   | 150        | 8         | 13       | 34      | 25       | 0         |
| June      | 317.50  | 398.13        | 12.25  | 30.50  | 215.97   | 167        | 15        | 35       | 36      | 28       | 0         |
| July      | 134.25  | 286.75        | 9.75   | 95.00  | 248.14   | 173        | 5         | 12       | 28      | 10       | 0         |
| August    | 237.50  | 323.25        | 8.00   | 25.75  | 134.69   | 179        | 15        | 23       | 26      | 31       | 1         |
| September | 128.00  | 279.24        | 2.25   | 18.50  | 226.05   | 161        | 9         | 8        | 14      | 12       | 0         |
| October   | 169.75  | 341.50        | 3.00   | 18.75  | 239.88   | 152        | 9         | 18       | 25      | 23       | 8         |
| November  | 138.50  | 278.00        | 8.75   | 14.75  | 252.13   | 143        | 8         | 16       | 21      | 17       | 0         |
| December  | 152.75  | 246.25        | 3.00   | 3.50   | 303.40   | 117        | 22        | 7        | 23      | 14       | 1         |
| Total     | 2161.50 | 3753.28       | 117.25 | 386.75 | 2632.55  | 1772       | 146       | 204      | 340     | 291      | 11        |

Coolbaugh Twp - 2012

|           |         | H             | OURS   |         |          |            |           | ACTIV    | ITY     |            |           |
|-----------|---------|---------------|--------|---------|----------|------------|-----------|----------|---------|------------|-----------|
|           |         |               |        |         | Time     |            |           | Criminal | Traffic |            | Ordinance |
|           | Patrol  | Investigation | Vascar | Court   | Assigned | Complaints | Accidents | Arrests  | Arrests | Warnings   | Arrests   |
| January   | 657.50  | 1100.43       | 10.00  | 85.75   | 606.45   | 443        | 33        | 44       | 118     | 89         | 7         |
| February  | 531.75  | 1100.03       | 11.50  | 53.00   | 591.70   | 386        | 23        | 46       | 119     | 117        | 4         |
| March     | 520.75  | 1051.43       | 8.00   | 181.00  | 636.38   | 428        | 22        | 44       | 98      | 68         | 4         |
| April     | 560.75  | 970.00        | 10.00  | 83.25   | 815.29   | 407        | 19        | 54       | 64      | 55         | 1         |
| May       | 722.75  | 1247.65       | 9.50   | 86.50   | 702.90   | 447        | 21        | 74       | 74      | 62         | 5         |
| June      | 648.92  | 1173.66       | 18.25  | 59.92   | 715.28   | 525        | 15        | 74       | 72      | 78         | 2         |
| July      | 643.25  | 1057.75       | 7.25   | 150.00  | 821.82   | 513        | 28        | 56       | 81      | 56         | 14        |
| August    | 603.17  | 2019.08       | 12.75  | 161.00  | 446.09   | 554        | 29        | 36       | 88      | 59         | 4         |
| September | 553.99  | 1356.39       | 3.00   | 107.25  | 748.67   | 443        | 32        | 39       | 39      | 25         | 0         |
| October   | 448.50  | 1279.38       | 1.25   | 69.00   | 794.47   | 532        | 22        | 52       | 44      | <b>4</b> 6 | 3         |
| November  | 223.00  | 945.93        | 3.50   | 91.50   | 835.07   | 401        | 17        | 63       | 32      | 32         | 2         |
| December  | 120.50  | 741.08        | 0.00   | 116.25  | 1004.90  | 336        | 25        | 47       | 49      | 18         | 2         |
| Total     | 6234.83 | 14042.81      | 95.00  | 1244.42 | 8719.02  | 5415       | 286       | 629      | 878     | 705        | 48        |