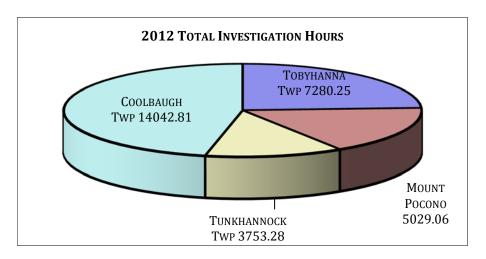

Tobyhanna Twp - 2012

|           |         | H             | OURS   | ,,,,,,,,,,,,,,,,,,,,,,,,,,,,,,,,,,,,,,, |          |            |           | ACTIV    | ITY     |          |           |
|-----------|---------|---------------|--------|-----------------------------------------|----------|------------|-----------|----------|---------|----------|-----------|
|           |         | •             |        |                                         | Time     |            |           | Criminal | Traffic |          | Ordinance |
| 1         | Patrol  | Investigation | Vascar | Court                                   | Assigned | Complaints | Accidents | Arrests  | Arrests | Warnings | Arrests   |
| January   | 749.75  | 603.22        | 13.75  | 61.50                                   | 481.94   | 302        | 20        | 20       | 102     | 134      | 0         |
| February  | 707.92  | 610.33        | 14.50  | 43.50                                   | 470.21   | 265        | 19        | 37       | 93      | 172      | 3         |
| March     | 729.50  | 602.50        | 20.75  | 59.75                                   | 505.72   | 318        | 21        | 28       | 94      | 140      | 4         |
| April     | 674.50  | 664.58        | 23.50  | 59.25                                   | 647.90   | 262        | 17        | 25       | 73      | 119      | 3         |
| May       | 801.25  | 606.61        | 17.50  | 100.50                                  | 558.58   | 318        | 22        | 35       | 71      | 98       | 1         |
| June      | 679.25  | 483.63        | 13.25  | 52.50                                   | 568.43   | 283        | 20        | 13       | 63      | 86       | 2         |
| July      | 705.25  | 648.92        | 16.00  | 65.25                                   | 653.09   | 316        | 16        | 19       | 54      | 68       | 1         |
| August    | 698.50  | 542.50        | 11.25  | 44.00                                   | 354.50   | 309        | 22        | 25       | 51      | 72       | 0         |
| September | 661.00  | 586.01        | 10.75  | 24.00                                   | 594.95   | 307        | 21        | 22       | 46      | 52       | 2         |
| October   | 811.08  | 588.53        | 7.75   | 38.75                                   | 631.35   | 345        | 17        | 32       | 55      | 71       | 19        |
| November  | 949.25  | 709.50        | 23.75  | 59.92                                   | 663.62   | 286        | 24        | 22       | 102     | 77       | 0         |
| December  | 1043.00 | 633.92        | 6.00   | 24.00                                   | 798.59   | 269        | 24        | 29       | 82      | 56       | 2         |
| Total     | 9210.25 | 7280.25       | 178.75 | 632.92                                  | 6928.88  | 3580       | 243       | 307      | 886     | 1145     | 37        |

#### **Mount Pocono - 2012**

|           |         | Н             | IOURS  |        |          |            |           | ACTIV    | ITY     |          |           |
|-----------|---------|---------------|--------|--------|----------|------------|-----------|----------|---------|----------|-----------|
|           |         |               |        |        | Time     |            |           | Criminal | Traffic |          | Ordinance |
|           | Patrol  | Investigation | Vascar | Court  | Assigned | Complaints | Accidents | Arrests  | Arrests | Warnings | Arrests   |
| January   | 317.50  | 474.71        | 12.00  | 18.00  | 193.36   | 176        | 21        | 21       | 93      | 53       | 7         |
| February  | 243.00  | 391.75        | 14.75  | 22.50  | 188.66   | 169        | 18        | 34       | 73      | 83       | 6         |
| March     | 163.75  | 786.43        | 10.75  | 33.50  | 202.90   | 198        | 21        | 40       | 64      | 56       | 4         |
| April     | 25.00   | 424.50        | 0.00   | 66.50  | 259.95   | 158        | 23        | 20       | 27      | 22       | 1         |
| May       | 21.50   | 344.42        | 0.00   | 31.25  | 224.11   | 168        | 19        | 23       | 22      | 16       | 1         |
| June      | 17.00   | 345.50        | 0.25   | 21.75  | 228.06   | 163        | 26        | 35       | 16      | 17       | 0         |
| July      | 21.25   | 349.75        | - 1.00 | 23.50  | 262.03   | 188        | 14        | 26       | 40      | 25       | 5         |
| August    | 26.00   | 375.75        | 0.00   | 34.00  | 142.23   | 193        | 23        | 40       | 38      | 23       | 6         |
| September | 48.75   | 380.75        | 0.25   | 31.50  | 238.71   | 167        | 17        | 22       | 14      | 18       | 0         |
| October   | 90.00   | 372.50        | 1.75   | 39.50  | 253.31   | 195        | 18        | 46       | 32      | 26       | 9         |
| November  | 177.00  | 326.08        | 5.75   | 27.75  | 266.25   | 163        | 22        | 28       | 74      | 47       | 2         |
| December  | 178.50  | 456.92        | 10.50  | 36.50  | 320.41   | 171        | 29        | 30       | 51      | 23       | 2         |
| Total     | 1329.25 | 5029.06       | 57.00  | 386.25 | 2779.98  | 2109       | 251       | 365      | 544     | 409      | 43        |

Tunkhannock Twp - 2012

|           |         | H             | OURS   |        |          |            |           | ACTIV    | ITY     |          |           |
|-----------|---------|---------------|--------|--------|----------|------------|-----------|----------|---------|----------|-----------|
|           |         |               |        |        | Time     |            |           | Criminal | Traffic |          | Ordinance |
|           | Patrol  | Investigation | Vascar | Court  | Assigned | Complaints | Accidents | Arrests  | Arrests | Warnings | Arrests   |
| January   | 217.00  | 362.79        | 29.00  | 22.25  | 183.11   | 146        | 19        | 16       | 38      | 27       | 1         |
| February  | 177.50  | 397.50        | 9.00   | 42.25  | 178.65   | 120        | 18        | 24       | 30      | 32       | 0         |
| March     | 191.50  | 249.75        | 14.50  | 39.00  | 192.14   | 114        | 10        | 12       | 36      | 35       | 0         |
| April     | 147.25  | 267.12        | 8.50   | 46.00  | 246.16   | 150        | 8         | 20       | 29      | 37       | 0         |
| May       | 150.00  | 323.00        | 9.25   | 30.50  | 212.23   | 150        | 8         | 13       | 34      | 25       | 0         |
| June      | 317.50  | 398.13        | 12.25  | 30.50  | 215.97   | 167        | 15        | 35       | 36      | 28       | 0         |
| July      | 134.25  | 286.75        | 9.75   | 95.00  | 248.14   | 173        | 5         | 12       | 28      | 10       | 0         |
| August    | 237.50  | 323.25        | 8.00   | 25.75  | 134.69   | 179        | 15        | 23       | 26      | 31       | 1         |
| September | 128.00  | 279.24        | 2.25   | 18.50  | 226.05   | 161        | 9         | 8        | 14      | 12       | 0         |
| October   | 169.75  | 341.50        | 3.00   | 18.75  | 239.88   | 152        | 9         | 18       | 25      | 23       | 8         |
| November  | 138.50  | 278.00        | 8.75   | 14.75  | 252.13   | 143        | 8         | 16       | 21      | 17       | 0         |
| December  | 152.75  | 246.25        | 3.00   | 3.50   | 303.40   | 117        | 22        | 7        | 23      | 14       | 1         |
| Total     | 2161.50 | 3753.28       | 117.25 | 386.75 | 2632.55  | 1772       | 146       | 204      | 340     | 291      | 11        |

Coolbaugh Twp - 2012

|           |         | H             | OURS   |         |          |            |           | ACTIV    | ITY     |            |           |
|-----------|---------|---------------|--------|---------|----------|------------|-----------|----------|---------|------------|-----------|
|           |         |               |        |         | Time     |            |           | Criminal | Traffic |            | Ordinance |
|           | Patrol  | Investigation | Vascar | Court   | Assigned | Complaints | Accidents | Arrests  | Arrests | Warnings   | Arrests   |
| January   | 657.50  | 1100.43       | 10.00  | 85.75   | 606.45   | 443        | 33        | 44       | 118     | 89         | 7         |
| February  | 531.75  | 1100.03       | 11.50  | 53.00   | 591.70   | 386        | 23        | 46       | 119     | 117        | 4         |
| March     | 520.75  | 1051.43       | 8.00   | 181.00  | 636.38   | 428        | 22        | 44       | 98      | 68         | 4         |
| April     | 560.75  | 970.00        | 10.00  | 83.25   | 815.29   | 407        | 19        | 54       | 64      | 55         | 1         |
| May       | 722.75  | 1247.65       | 9.50   | 86.50   | 702.90   | 447        | 21        | 74       | 74      | 62         | 5         |
| June      | 648.92  | 1173.66       | 18.25  | 59.92   | 715.28   | 525        | 15        | 74       | 72      | 78         | 2         |
| July      | 643.25  | 1057.75       | 7.25   | 150.00  | 821.82   | 513        | 28        | 56       | 81      | 56         | 14        |
| August    | 603.17  | 2019.08       | 12.75  | 161.00  | 446.09   | 554        | 29        | 36       | 88      | 59         | 4         |
| September | 553.99  | 1356.39       | 3.00   | 107.25  | 748.67   | 443        | 32        | 39       | 39      | 25         | 0         |
| October   | 448.50  | 1279.38       | 1.25   | 69.00   | 794.47   | 532        | 22        | 52       | 44      | <b>4</b> 6 | 3         |
| November  | 223.00  | 945.93        | 3.50   | 91.50   | 835.07   | 401        | 17        | 63       | 32      | 32         | 2         |
| December  | 120.50  | 741.08        | 0.00   | 116.25  | 1004.90  | 336        | 25        | 47       | 49      | 18         | 2         |
| Total     | 6234.83 | 14042.81      | 95.00  | 1244.42 | 8719.02  | 5415       | 286       | 629      | 878     | 705        | 48        |