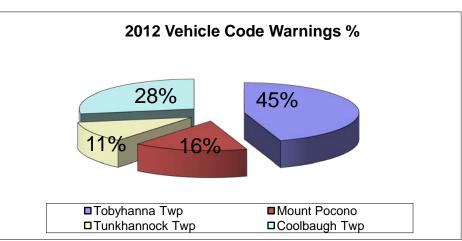

Tobyhanna Twp - 2012

|           |         | H             | OURS   | ,,,,,,,,,,,,,,,,,,,,,,,,,,,,,,,,,,,,,,, |          |            |           | ACTIV    | ITY     |          |           |
|-----------|---------|---------------|--------|-----------------------------------------|----------|------------|-----------|----------|---------|----------|-----------|
|           |         | •             |        |                                         | Time     |            |           | Criminal | Traffic |          | Ordinance |
| 1         | Patrol  | Investigation | Vascar | Court                                   | Assigned | Complaints | Accidents | Arrests  | Arrests | Warnings | Arrests   |
| January   | 749.75  | 603.22        | 13.75  | 61.50                                   | 481.94   | 302        | 20        | 20       | 102     | 134      | 0         |
| February  | 707.92  | 610.33        | 14.50  | 43.50                                   | 470.21   | 265        | 19        | 37       | 93      | 172      | 3         |
| March     | 729.50  | 602.50        | 20.75  | 59.75                                   | 505.72   | 318        | 21        | 28       | 94      | 140      | 4         |
| April     | 674.50  | 664.58        | 23.50  | 59.25                                   | 647.90   | 262        | 17        | 25       | 73      | 119      | 3         |
| May       | 801.25  | 606.61        | 17.50  | 100.50                                  | 558.58   | 318        | 22        | 35       | 71      | 98       | 1         |
| June      | 679.25  | 483.63        | 13.25  | 52.50                                   | 568.43   | 283        | 20        | 13       | 63      | 86       | 2         |
| July      | 705.25  | 648.92        | 16.00  | 65.25                                   | 653.09   | 316        | 16        | 19       | 54      | 68       | 1         |
| August    | 698.50  | 542.50        | 11.25  | 44.00                                   | 354.50   | 309        | 22        | 25       | 51      | 72       | 0         |
| September | 661.00  | 586.01        | 10.75  | 24.00                                   | 594.95   | 307        | 21        | 22       | 46      | 52       | 2         |
| October   | 811.08  | 588.53        | 7.75   | 38.75                                   | 631.35   | 345        | 17        | 32       | 55      | 71       | 19        |
| November  | 949.25  | 709.50        | 23.75  | 59.92                                   | 663.62   | 286        | 24        | 22       | 102     | 77       | 0         |
| December  | 1043.00 | 633.92        | 6.00   | 24.00                                   | 798.59   | 269        | 24        | 29       | 82      | 56       | 2         |
| Total     | 9210.25 | 7280.25       | 178.75 | 632.92                                  | 6928.88  | 3580       | 243       | 307      | 886     | 1145     | 37        |

#### **Mount Pocono - 2012**

|           |         | Н             | IOURS  |        |          |            |           | ACTIV    | ITY     |          |           |
|-----------|---------|---------------|--------|--------|----------|------------|-----------|----------|---------|----------|-----------|
|           |         |               |        |        | Time     |            |           | Criminal | Traffic |          | Ordinance |
|           | Patrol  | Investigation | Vascar | Court  | Assigned | Complaints | Accidents | Arrests  | Arrests | Warnings | Arrests   |
| January   | 317.50  | 474.71        | 12.00  | 18.00  | 193.36   | 176        | 21        | 21       | 93      | 53       | 7         |
| February  | 243.00  | 391.75        | 14.75  | 22.50  | 188.66   | 169        | 18        | 34       | 73      | 83       | 6         |
| March     | 163.75  | 786.43        | 10.75  | 33.50  | 202.90   | 198        | 21        | 40       | 64      | 56       | 4         |
| April     | 25.00   | 424.50        | 0.00   | 66.50  | 259.95   | 158        | 23        | 20       | 27      | 22       | 1         |
| May       | 21.50   | 344.42        | 0.00   | 31.25  | 224.11   | 168        | 19        | 23       | 22      | 16       | 1         |
| June      | 17.00   | 345.50        | 0.25   | 21.75  | 228.06   | 163        | 26        | 35       | 16      | 17       | 0         |
| July      | 21.25   | 349.75        | - 1.00 | 23.50  | 262.03   | 188        | 14        | 26       | 40      | 25       | 5         |
| August    | 26.00   | 375.75        | 0.00   | 34.00  | 142.23   | 193        | 23        | 40       | 38      | 23       | 6         |
| September | 48.75   | 380.75        | 0.25   | 31.50  | 238.71   | 167        | 17        | 22       | 14      | 18       | 0         |
| October   | 90.00   | 372.50        | 1.75   | 39.50  | 253.31   | 195        | 18        | 46       | 32      | 26       | 9         |
| November  | 177.00  | 326.08        | 5.75   | 27.75  | 266.25   | 163        | 22        | 28       | 74      | 47       | 2         |
| December  | 178.50  | 456.92        | 10.50  | 36.50  | 320.41   | 171        | 29        | 30       | 51      | 23       | 2         |
| Total     | 1329.25 | 5029.06       | 57.00  | 386.25 | 2779.98  | 2109       | 251       | 365      | 544     | 409      | 43        |

Tunkhannock Twp - 2012

|           |         | H             | OURS   |        |          |            |           | ACTIV    | ITY     |          |           |
|-----------|---------|---------------|--------|--------|----------|------------|-----------|----------|---------|----------|-----------|
|           |         |               |        |        | Time     |            |           | Criminal | Traffic |          | Ordinance |
|           | Patrol  | Investigation | Vascar | Court  | Assigned | Complaints | Accidents | Arrests  | Arrests | Warnings | Arrests   |
| January   | 217.00  | 362.79        | 29.00  | 22.25  | 183.11   | 146        | 19        | 16       | 38      | 27       | 1         |
| February  | 177.50  | 397.50        | 9.00   | 42.25  | 178.65   | 120        | 18        | 24       | 30      | 32       | 0         |
| March     | 191.50  | 249.75        | 14.50  | 39.00  | 192.14   | 114        | 10        | 12       | 36      | 35       | 0         |
| April     | 147.25  | 267.12        | 8.50   | 46.00  | 246.16   | 150        | 8         | 20       | 29      | 37       | 0         |
| May       | 150.00  | 323.00        | 9.25   | 30.50  | 212.23   | 150        | 8         | 13       | 34      | 25       | 0         |
| June      | 317.50  | 398.13        | 12.25  | 30.50  | 215.97   | 167        | 15        | 35       | 36      | 28       | 0         |
| July      | 134.25  | 286.75        | 9.75   | 95.00  | 248.14   | 173        | 5         | 12       | 28      | 10       | 0         |
| August    | 237.50  | 323.25        | 8.00   | 25.75  | 134.69   | 179        | 15        | 23       | 26      | 31       | 1         |
| September | 128.00  | 279.24        | 2.25   | 18.50  | 226.05   | 161        | 9         | 8        | 14      | 12       | 0         |
| October   | 169.75  | 341.50        | 3.00   | 18.75  | 239.88   | 152        | 9         | 18       | 25      | 23       | 8         |
| November  | 138.50  | 278.00        | 8.75   | 14.75  | 252.13   | 143        | 8         | 16       | 21      | 17       | 0         |
| December  | 152.75  | 246.25        | 3.00   | 3.50   | 303.40   | 117        | 22        | 7        | 23      | 14       | 1         |
| Total     | 2161.50 | 3753.28       | 117.25 | 386.75 | 2632.55  | 1772       | 146       | 204      | 340     | 291      | 11        |

Coolbaugh Twp - 2012

|           |         | H             | OURS   |         |          |            |           | ACTIV    | ITY     |            |           |
|-----------|---------|---------------|--------|---------|----------|------------|-----------|----------|---------|------------|-----------|
|           |         |               |        |         | Time     |            |           | Criminal | Traffic |            | Ordinance |
|           | Patrol  | Investigation | Vascar | Court   | Assigned | Complaints | Accidents | Arrests  | Arrests | Warnings   | Arrests   |
| January   | 657.50  | 1100.43       | 10.00  | 85.75   | 606.45   | 443        | 33        | 44       | 118     | 89         | 7         |
| February  | 531.75  | 1100.03       | 11.50  | 53.00   | 591.70   | 386        | 23        | 46       | 119     | 117        | 4         |
| March     | 520.75  | 1051.43       | 8.00   | 181.00  | 636.38   | 428        | 22        | 44       | 98      | 68         | 4         |
| April     | 560.75  | 970.00        | 10.00  | 83.25   | 815.29   | 407        | 19        | 54       | 64      | 55         | 1         |
| May       | 722.75  | 1247.65       | 9.50   | 86.50   | 702.90   | 447        | 21        | 74       | 74      | 62         | 5         |
| June      | 648.92  | 1173.66       | 18.25  | 59.92   | 715.28   | 525        | 15        | 74       | 72      | 78         | 2         |
| July      | 643.25  | 1057.75       | 7.25   | 150.00  | 821.82   | 513        | 28        | 56       | 81      | 56         | 14        |
| August    | 603.17  | 2019.08       | 12.75  | 161.00  | 446.09   | 554        | 29        | 36       | 88      | 59         | 4         |
| September | 553.99  | 1356.39       | 3.00   | 107.25  | 748.67   | 443        | 32        | 39       | 39      | 25         | 0         |
| October   | 448.50  | 1279.38       | 1.25   | 69.00   | 794.47   | 532        | 22        | 52       | 44      | <b>4</b> 6 | 3         |
| November  | 223.00  | 945.93        | 3.50   | 91.50   | 835.07   | 401        | 17        | 63       | 32      | 32         | 2         |
| December  | 120.50  | 741.08        | 0.00   | 116.25  | 1004.90  | 336        | 25        | 47       | 49      | 18         | 2         |
| Total     | 6234.83 | 14042.81      | 95.00  | 1244.42 | 8719.02  | 5415       | 286       | 629      | 878     | 705        | 48        |