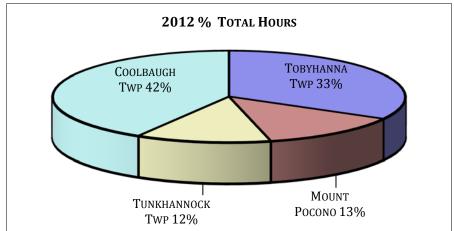

#### TOTAL HOURS Over / Under PURCHASED vs ACTUAL 2008 - 2012

|               | 2008<br>Actual | Hrs.<br>Purchase | +/-    | 2009<br>Actual | Hrs.<br>Purchase | + / - | 2010<br>Actual | Hrs.<br>Purchase | +/-   | 2011<br>Actual | Purchase    | + / - | 2012<br>Actual | Purchase    | + / - |
|---------------|----------------|------------------|--------|----------------|------------------|-------|----------------|------------------|-------|----------------|-------------|-------|----------------|-------------|-------|
| L             | Tietaai        | T di ciidoc      | . ,    | Tictual        | T di ciidoc      | . ,   | Hettai         | T di ciidoc      | . /   | Tietaai        | T di ciidoc | . /   | Tietuui        | T di ciidse | . /   |
| TOTAL         |                |                  |        |                |                  |       |                |                  |       |                |             |       |                |             |       |
| Patrol        | 27670.3        |                  |        | 23382.5        |                  |       | 23213.0        |                  |       | 22907.5        |             |       | 18935.8        |             |       |
| Investigation | 25558.0        |                  |        | 30862.3        |                  |       | 33267.5        |                  |       | 30540.9        |             |       | 30105.4        |             |       |
| Vascar        | 734.0          |                  |        | 1138.5         |                  |       | 1189.3         |                  |       | 985.8          |             |       | 448.0          |             |       |
| Court         | 2484.8         |                  |        | 2966.8         |                  |       | 3184.0         |                  |       | 3165.4         |             |       | 2650.3         |             |       |
| Assigned      | 20934.0        |                  |        | 25080.0        |                  |       | 22575.3        |                  |       | 23749.5        |             |       | 21060.4        |             |       |
| TOTALS        | 77381.0        | 77383.0          |        | 83430.0        | 83429.0          |       | 83429.0        | 83429.0          |       | 81349.0        | 81343.0     |       | 73200.0        | 73200.0     |       |
| TOBYHANNA     |                |                  |        |                |                  |       |                |                  |       |                |             |       |                |             |       |
| Patrol        | 11813.8        |                  |        | 9835.3         |                  |       | 9030.8         |                  |       | 9979.6         |             |       | 9210.3         |             |       |
| Investigation | 5707.0         |                  |        | 8209.8         |                  |       | 8880.3         |                  |       | 7700.7         |             |       | 7280.3         |             |       |
| Vascar        | 407.8          |                  |        | 659.5          |                  |       | 655.0          |                  |       | 499.2          |             |       | 178.8          |             |       |
| Court         | 596.0          |                  |        | 786.0          |                  |       | 818.5          |                  |       | 902.4          |             |       | 632.9          |             |       |
| Assigned      | 6845.4         |                  |        | 8151.0         |                  |       | 7337.0         |                  |       | 7789.8         |             |       | 6928.9         |             |       |
| TOTALS        | 25369.9        | 25304.2          | 66     | 27641.5        | 27114.4          | 527   | 26721.5        | 27114.4          | (393) | 26871.7        | 26680.5     | 191   | 24231.1        | 24009.6     | 221   |
| MT POCONO     |                |                  |        |                |                  |       |                |                  |       |                |             |       |                |             |       |
| Patrol        | 2853.3         |                  |        | 2269.8         |                  |       | 2689.8         |                  |       | 2822.5         |             |       | 1329.3         |             |       |
| Investigation | 4548.8         |                  |        | 4309.8         |                  |       | 4680.8         |                  |       | 4625.4         |             |       | 5029.1         |             |       |
| Vascar        | 108.3          |                  |        | 202.8          |                  |       | 119.0          |                  |       | 114.5          |             |       | 57.0           |             |       |
| Court         | 449.8          |                  |        | 415.8          |                  |       | 509.5          |                  |       | 438.5          |             |       | 386.3          |             |       |
| Assigned      | 2742.4         |                  |        | 3285.5         |                  |       | 2957.4         |                  |       | 3134.9         |             |       | 2780.0         |             |       |
| TOTALS        | 10702.4        | 10137.2          | 565    | 10483.5        | 10929.2          | (446) | 10956.4        | 10929.2          | 27    | 11135.8        | 10737.3     | 398   | 9581.5         | 9662.4      | (81)  |
| TUNKHANNOCK   |                |                  |        |                |                  |       |                |                  |       |                |             |       |                |             |       |
| Patrol        | 1907.3         |                  |        | 2113.3         |                  |       | 2342.0         |                  |       | 2151.4         |             |       | 2161.5         |             |       |
| Investigation | 3907.0         |                  |        | 4775.8         |                  |       | 4772.5         |                  |       | 4379.6         |             |       | 3753.3         |             |       |
| Vascar        | 97.5           |                  |        | 93.8           |                  |       | 192.8          |                  |       | 163.5          |             |       | 117.3          |             |       |
| Court         | 279.5          |                  |        | 482.0          |                  |       | 525.0          |                  |       | 519.0          |             |       | 386.8          |             |       |
| Assigned      | 2721.4         |                  |        | 3285.5         |                  |       | 2957.4         |                  |       | 2968.7         |             |       | 2632.6         |             |       |
| TOTALS        | 8912.7         | 10059.8 (        | [1147] | 10750.2        | 10929.2          | (179) | 10789.6        | 10929.2          | (140) | 10182.1        | 10167.9     | 14    | 9051.3         | 9150.0      | (99)  |
| COOLBAUGH     |                |                  |        |                |                  |       |                |                  |       |                |             |       |                |             |       |
| Patrol        | 11096.0        |                  |        | 9164.3         |                  |       | 9150.5         |                  |       | 7954.1         |             |       | 6234.8         |             |       |
| Investigation | 11395.3        |                  |        | 13567.0        |                  |       | 14934.0        |                  |       | 13835.2        |             |       | 14042.8        |             |       |
| Vascar        | 120.5          |                  |        | 182.5          |                  |       | 222.5          |                  |       | 208.6          |             |       | 95.0           |             |       |
| Court         | 1159.5         |                  |        | 1283.0         |                  |       | 1331.0         |                  |       | 1305.4         |             |       | 1244.4         |             |       |
| Assigned      | 8624.8         |                  |        | 10358.0        |                  |       | 9323.6         |                  |       | 9856.0         |             | a=    | 8719.0         |             |       |
| TOTALS        | 32396.1        | 31881.8          | 514    | 34554.8        | 34456.2          | 99    | 34961.6        | 34456.2          | 505   | 33159.4        | 33757.3     | (598) | 30336.1        | 30378.0     | (42)  |

# TOTAL HOURS % Over / Under PURCHASED vs ACTUAL 2008 - 2012

|               | Actual Hrs<br>2008 | Hrs<br>Purchased | %<br>+/- | Actual Hrs<br>2009 | Hrs<br>Purchased | %<br>+ / - | Actual Hrs<br>2010 | Hrs<br>Purchased | %<br>+ / - | Actual Hrs<br>2011 | Hrs<br>Purchased | %<br>+ / - | Actual Hrs<br>2012 | Hrs<br>Purchased | %<br>+/- |
|---------------|--------------------|------------------|----------|--------------------|------------------|------------|--------------------|------------------|------------|--------------------|------------------|------------|--------------------|------------------|----------|
|               |                    |                  | ,        |                    |                  | ,          |                    |                  |            |                    |                  |            |                    |                  | ,        |
| TOTAL         |                    |                  |          |                    |                  |            |                    |                  |            |                    |                  |            |                    |                  |          |
| Patrol        | 27670.3            |                  |          | 23382.5            |                  |            | 23213.0            |                  |            | 22907.5            |                  |            | 18935.8            |                  |          |
| Investigation | 25558.0            |                  |          | 30862.3            |                  |            | 33267.5            |                  |            | 30540.9            |                  |            | 30105.4            |                  |          |
| Vascar        | 734.0              |                  |          | 1138.5             |                  |            | 1189.3             |                  |            | 985.8              |                  |            | 448.0              |                  |          |
| Court         | 2484.8             |                  |          | 2966.8             |                  |            | 3184.0             |                  |            | 3165.4             |                  |            | 2650.3             |                  |          |
| Assigned      | 20934.0            |                  |          | 25080.0            |                  |            | 22575.3            |                  |            | 23749.5            |                  |            | 21060.4            |                  |          |
| TOTALS        | 77381.0            | 77383.0          |          | 83430.0            | 83429.0          |            | 83429.0            | 83429.0          |            | 81349.0            | 81343.0          |            | 73200.0            | 73200.0          |          |
| TOBYHANNA     |                    |                  |          |                    |                  |            |                    |                  |            |                    |                  |            |                    |                  |          |
| Patrol        | 11813.8            |                  |          | 9835.3             |                  |            | 9030.8             |                  |            | 9979.6             |                  |            | 9210.3             |                  |          |
| Investigation | 5707.0             |                  |          | 8209.8             |                  |            | 8880.3             |                  |            | 7700.7             |                  |            | 7280.3             |                  |          |
| Vascar        | 407.8              |                  |          | 659.5              |                  |            | 655.0              |                  |            | 499.2              |                  |            | 178.8              |                  |          |
| Court         | 596.0              |                  |          | 786.0              |                  |            | 818.5              |                  |            | 902.4              |                  |            | 632.9              |                  |          |
| Assigned      | 6845.4             |                  |          | 8151.0             |                  |            | 7337.0             |                  |            | 7789.8             |                  |            | 6928.9             |                  |          |
| TOTALS        | 25369.9            | 25304.2          | 0%       | 27641.5            | 27114.4          | 2%         | 26721.5            | 27114.4          | -1%        | 26871.7            | 26680.5          | 1%         | 24231.1            | 24082.8          | 1%       |
| MT POCONO     |                    |                  |          |                    |                  |            |                    |                  |            |                    |                  |            |                    |                  |          |
| Patrol        | 2853.3             |                  |          | 2269.8             |                  |            | 2689.8             |                  |            | 2822.5             |                  |            | 1329.3             |                  |          |
| Investigation | 4548.8             |                  |          | 4309.8             |                  |            | 4680.8             |                  |            | 4625.4             |                  |            | 5029.1             |                  |          |
| Vascar        | 108.3              |                  |          | 202.8              |                  |            | 119.0              |                  |            | 114.5              |                  |            | 57.0               |                  |          |
| Court         | 449.8              |                  |          | 415.8              |                  |            | 509.5              |                  |            | 438.5              |                  |            | 386.3              |                  |          |
| Assigned      | 2742.4             |                  |          | 3285.5             |                  |            | 2957.4             |                  |            | 3134.9             |                  |            | 2780.0             |                  |          |
| TOTALS        | 10702.4            | 10137.2          | 6%       | 10483.5            | 10929.2          | -4%        | 10956.4            | 10929.2          | 0%         | 11135.8            | 10737.3          | 4%         | 9581.5             | 9662.4           | -1%      |
| TUNKHANNOCK   | 400=0              |                  |          | 0.1.0.0            |                  |            |                    |                  |            |                    |                  |            |                    |                  |          |
| Patrol        | 1907.3             |                  |          | 2113.3             |                  |            | 2342.0             |                  |            | 2151.4             |                  |            | 2161.5             |                  |          |
| Investigation | 3907.0             |                  |          | 4775.8             |                  |            | 4772.5             |                  |            | 4379.6             |                  |            | 3753.3             |                  |          |
| Vascar        | 97.5               |                  |          | 93.8               |                  |            | 192.8              |                  |            | 163.5              |                  |            | 117.3              |                  |          |
| Court         | 279.5              |                  |          | 482.0              |                  |            | 525.0              |                  |            | 519.0              |                  |            | 386.8              |                  |          |
| Assigned      | 2721.4             | 400500           | 4.407    | 3285.5             | 100000           | 201        | 2957.4             | 400000           | 407        | 2968.7             | 404650           | 001        | 2632.6             |                  | 407      |
| TOTALS        | 8912.7             | 10059.8          | -11%     | 10750.2            | 10929.2          | -2%        | 10789.6            | 10929.2          | -1%        | 10182.1            | 10167.9          | 0%         | 9051.3             | 9150.0           | -1%      |
| COOLBAUGH     | 440060             |                  |          | 04640              |                  |            | 04505              |                  |            | 50544              |                  |            | 60040              |                  |          |
| Patrol        | 11096.0            |                  |          | 9164.3             |                  |            | 9150.5             |                  |            | 7954.1             |                  |            | 6234.8             |                  |          |
| Investigation | 11395.3            |                  |          | 13567.0            |                  |            | 14934.0            |                  |            | 13835.2            |                  |            | 14042.8            |                  |          |
| Vascar        | 120.5              |                  |          | 182.5              |                  |            | 222.5              |                  |            | 208.6              |                  |            | 95.0               |                  |          |
| Court         | 1159.5             |                  |          | 1283.0             |                  |            | 1331.0             |                  |            | 1305.4             |                  |            | 1244.4             |                  |          |
| Assigned      | 8624.8             | 24004.0          | 207      | 10358.0            | 244566           | 007        | 9323.6             | 244562           | 407        | 9856.0             | 2255             | 201        | 8719.0             |                  | 007      |
| TOTALS        | 32396.1            | 31881.8          | 2%       | 34554.8            | 34456.2          | 0%         | 34961.6            | 34456.2          | 1%         | 33159.4            | 33757.3          | -2%        | 30336.1            | 30304.8          | 0%       |