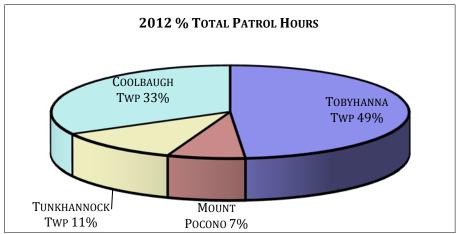

Tobyhanna Twp - 2012

|           |         | H             | OURS   | ,,,,,,,,,,,,,,,,,,,,,,,,,,,,,,,,,,,,,,, |          |            |           | ACTIV    | ITY     |          |           |
|-----------|---------|---------------|--------|-----------------------------------------|----------|------------|-----------|----------|---------|----------|-----------|
|           |         | •             |        |                                         | Time     |            |           | Criminal | Traffic |          | Ordinance |
| 1         | Patrol  | Investigation | Vascar | Court                                   | Assigned | Complaints | Accidents | Arrests  | Arrests | Warnings | Arrests   |
| January   | 749.75  | 603.22        | 13.75  | 61.50                                   | 481.94   | 302        | 20        | 20       | 102     | 134      | 0         |
| February  | 707.92  | 610.33        | 14.50  | 43.50                                   | 470.21   | 265        | 19        | 37       | 93      | 172      | 3         |
| March     | 729.50  | 602.50        | 20.75  | 59.75                                   | 505.72   | 318        | 21        | 28       | 94      | 140      | 4         |
| April     | 674.50  | 664.58        | 23.50  | 59.25                                   | 647.90   | 262        | 17        | 25       | 73      | 119      | 3         |
| May       | 801.25  | 606.61        | 17.50  | 100.50                                  | 558.58   | 318        | 22        | 35       | 71      | 98       | 1         |
| June      | 679.25  | 483.63        | 13.25  | 52.50                                   | 568.43   | 283        | 20        | 13       | 63      | 86       | 2         |
| July      | 705.25  | 648.92        | 16.00  | 65.25                                   | 653.09   | 316        | 16        | 19       | 54      | 68       | 1         |
| August    | 698.50  | 542.50        | 11.25  | 44.00                                   | 354.50   | 309        | 22        | 25       | 51      | 72       | 0         |
| September | 661.00  | 586.01        | 10.75  | 24.00                                   | 594.95   | 307        | 21        | 22       | 46      | 52       | 2         |
| October   | 811.08  | 588.53        | 7.75   | 38.75                                   | 631.35   | 345        | 17        | 32       | 55      | 71       | 19        |
| November  | 949.25  | 709.50        | 23.75  | 59.92                                   | 663.62   | 286        | 24        | 22       | 102     | 77       | 0         |
| December  | 1043.00 | 633.92        | 6.00   | 24.00                                   | 798.59   | 269        | 24        | 29       | 82      | 56       | 2         |
| Total     | 9210.25 | 7280.25       | 178.75 | 632.92                                  | 6928.88  | 3580       | 243       | 307      | 886     | 1145     | 37        |

#### **Mount Pocono - 2012**

|           |         | Н             | IOURS  |        |          |            |           | ACTIV    | ITY     |          |           |
|-----------|---------|---------------|--------|--------|----------|------------|-----------|----------|---------|----------|-----------|
|           |         |               |        |        | Time     |            |           | Criminal | Traffic |          | Ordinance |
|           | Patrol  | Investigation | Vascar | Court  | Assigned | Complaints | Accidents | Arrests  | Arrests | Warnings | Arrests   |
| January   | 317.50  | 474.71        | 12.00  | 18.00  | 193.36   | 176        | 21        | 21       | 93      | 53       | 7         |
| February  | 243.00  | 391.75        | 14.75  | 22.50  | 188.66   | 169        | 18        | 34       | 73      | 83       | 6         |
| March     | 163.75  | 786.43        | 10.75  | 33.50  | 202.90   | 198        | 21        | 40       | 64      | 56       | 4         |
| April     | 25.00   | 424.50        | 0.00   | 66.50  | 259.95   | 158        | 23        | 20       | 27      | 22       | 1         |
| May       | 21.50   | 344.42        | 0.00   | 31.25  | 224.11   | 168        | 19        | 23       | 22      | 16       | 1         |
| June      | 17.00   | 345.50        | 0.25   | 21.75  | 228.06   | 163        | 26        | 35       | 16      | 17       | 0         |
| July      | 21.25   | 349.75        | - 1.00 | 23.50  | 262.03   | 188        | 14        | 26       | 40      | 25       | 5         |
| August    | 26.00   | 375.75        | 0.00   | 34.00  | 142.23   | 193        | 23        | 40       | 38      | 23       | 6         |
| September | 48.75   | 380.75        | 0.25   | 31.50  | 238.71   | 167        | 17        | 22       | 14      | 18       | 0         |
| October   | 90.00   | 372.50        | 1.75   | 39.50  | 253.31   | 195        | 18        | 46       | 32      | 26       | 9         |
| November  | 177.00  | 326.08        | 5.75   | 27.75  | 266.25   | 163        | 22        | 28       | 74      | 47       | 2         |
| December  | 178.50  | 456.92        | 10.50  | 36.50  | 320.41   | 171        | 29        | 30       | 51      | 23       | 2         |
| Total     | 1329.25 | 5029.06       | 57.00  | 386.25 | 2779.98  | 2109       | 251       | 365      | 544     | 409      | 43        |

Tunkhannock Twp - 2012

|           |         | H             | OURS   |        |          |            |           | ACTIV    | ITY     |          |           |
|-----------|---------|---------------|--------|--------|----------|------------|-----------|----------|---------|----------|-----------|
|           |         |               |        |        | Time     |            |           | Criminal | Traffic |          | Ordinance |
|           | Patrol  | Investigation | Vascar | Court  | Assigned | Complaints | Accidents | Arrests  | Arrests | Warnings | Arrests   |
| January   | 217.00  | 362.79        | 29.00  | 22.25  | 183.11   | 146        | 19        | 16       | 38      | 27       | 1         |
| February  | 177.50  | 397.50        | 9.00   | 42.25  | 178.65   | 120        | 18        | 24       | 30      | 32       | 0         |
| March     | 191.50  | 249.75        | 14.50  | 39.00  | 192.14   | 114        | 10        | 12       | 36      | 35       | 0         |
| April     | 147.25  | 267.12        | 8.50   | 46.00  | 246.16   | 150        | 8         | 20       | 29      | 37       | 0         |
| May       | 150.00  | 323.00        | 9.25   | 30.50  | 212.23   | 150        | 8         | 13       | 34      | 25       | 0         |
| June      | 317.50  | 398.13        | 12.25  | 30.50  | 215.97   | 167        | 15        | 35       | 36      | 28       | 0         |
| July      | 134.25  | 286.75        | 9.75   | 95.00  | 248.14   | 173        | 5         | 12       | 28      | 10       | 0         |
| August    | 237.50  | 323.25        | 8.00   | 25.75  | 134.69   | 179        | 15        | 23       | 26      | 31       | 1         |
| September | 128.00  | 279.24        | 2.25   | 18.50  | 226.05   | 161        | 9         | 8        | 14      | 12       | 0         |
| October   | 169.75  | 341.50        | 3.00   | 18.75  | 239.88   | 152        | 9         | 18       | 25      | 23       | 8         |
| November  | 138.50  | 278.00        | 8.75   | 14.75  | 252.13   | 143        | 8         | 16       | 21      | 17       | 0         |
| December  | 152.75  | 246.25        | 3.00   | 3.50   | 303.40   | 117        | 22        | 7        | 23      | 14       | 1         |
| Total     | 2161.50 | 3753.28       | 117.25 | 386.75 | 2632.55  | 1772       | 146       | 204      | 340     | 291      | 11        |

Coolbaugh Twp - 2012

|           |         | H             | OURS   |         |          |            |           | ACTIV    | ITY     |            |           |
|-----------|---------|---------------|--------|---------|----------|------------|-----------|----------|---------|------------|-----------|
|           |         |               |        |         | Time     |            |           | Criminal | Traffic |            | Ordinance |
|           | Patrol  | Investigation | Vascar | Court   | Assigned | Complaints | Accidents | Arrests  | Arrests | Warnings   | Arrests   |
| January   | 657.50  | 1100.43       | 10.00  | 85.75   | 606.45   | 443        | 33        | 44       | 118     | 89         | 7         |
| February  | 531.75  | 1100.03       | 11.50  | 53.00   | 591.70   | 386        | 23        | 46       | 119     | 117        | 4         |
| March     | 520.75  | 1051.43       | 8.00   | 181.00  | 636.38   | 428        | 22        | 44       | 98      | 68         | 4         |
| April     | 560.75  | 970.00        | 10.00  | 83.25   | 815.29   | 407        | 19        | 54       | 64      | 55         | 1         |
| May       | 722.75  | 1247.65       | 9.50   | 86.50   | 702.90   | 447        | 21        | 74       | 74      | 62         | 5         |
| June      | 648.92  | 1173.66       | 18.25  | 59.92   | 715.28   | 525        | 15        | 74       | 72      | 78         | 2         |
| July      | 643.25  | 1057.75       | 7.25   | 150.00  | 821.82   | 513        | 28        | 56       | 81      | 56         | 14        |
| August    | 603.17  | 2019.08       | 12.75  | 161.00  | 446.09   | 554        | 29        | 36       | 88      | 59         | 4         |
| September | 553.99  | 1356.39       | 3.00   | 107.25  | 748.67   | 443        | 32        | 39       | 39      | 25         | 0         |
| October   | 448.50  | 1279.38       | 1.25   | 69.00   | 794.47   | 532        | 22        | 52       | 44      | <b>4</b> 6 | 3         |
| November  | 223.00  | 945.93        | 3.50   | 91.50   | 835.07   | 401        | 17        | 63       | 32      | 32         | 2         |
| December  | 120.50  | 741.08        | 0.00   | 116.25  | 1004.90  | 336        | 25        | 47       | 49      | 18         | 2         |
| Total     | 6234.83 | 14042.81      | 95.00  | 1244.42 | 8719.02  | 5415       | 286       | 629      | 878     | 705        | 48        |