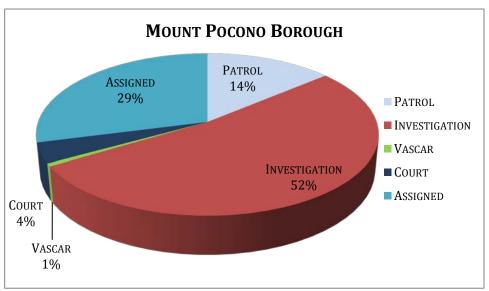

#### **Mount Pocono - 2012**

|           |         | Н             | IOURS  |        |          |            |           | ACTIV    | ITY     |          |           |
|-----------|---------|---------------|--------|--------|----------|------------|-----------|----------|---------|----------|-----------|
|           |         |               |        |        | Time     |            |           | Criminal | Traffic |          | Ordinance |
|           | Patrol  | Investigation | Vascar | Court  | Assigned | Complaints | Accidents | Arrests  | Arrests | Warnings | Arrests   |
| January   | 317.50  | 474.71        | 12.00  | 18.00  | 193.36   | 176        | 21        | 21       | 93      | 53       | 7         |
| February  | 243.00  | 391.75        | 14.75  | 22.50  | 188.66   | 169        | 18        | 34       | 73      | 83       | 6         |
| March     | 163.75  | 786.43        | 10.75  | 33.50  | 202.90   | 198        | 21        | 40       | 64      | 56       | 4         |
| April     | 25.00   | 424.50        | 0.00   | 66.50  | 259.95   | 158        | 23        | 20       | 27      | 22       | 1         |
| May       | 21.50   | 344.42        | 0.00   | 31.25  | 224.11   | 168        | 19        | 23       | 22      | 16       | 1         |
| June      | 17.00   | 345.50        | 0.25   | 21.75  | 228.06   | 163        | 26        | 35       | 16      | 17       | 0         |
| July      | 21.25   | 349.75        | - 1.00 | 23.50  | 262.03   | 188        | 14        | 26       | 40      | 25       | 5         |
| August    | 26.00   | 375.75        | 0.00   | 34.00  | 142.23   | 193        | 23        | 40       | 38      | 23       | 6         |
| September | 48.75   | 380.75        | 0.25   | 31.50  | 238.71   | 167        | 17        | 22       | 14      | 18       | 0         |
| October   | 90.00   | 372.50        | 1.75   | 39.50  | 253.31   | 195        | 18        | 46       | 32      | 26       | 9         |
| November  | 177.00  | 326.08        | 5.75   | 27.75  | 266.25   | 163        | 22        | 28       | 74      | 47       | 2         |
| December  | 178.50  | 456.92        | 10.50  | 36.50  | 320.41   | 171        | 29        | 30       | 51      | 23       | 2         |
| Total     | 1329.25 | 5029.06       | 57.00  | 386.25 | 2779.98  | 2109       | 251       | 365      | 544     | 409      | 43        |