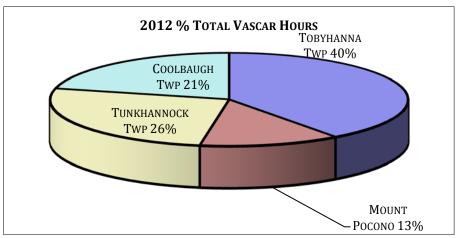

Tobyhanna Twp - 2012

|           |         | H             | OURS   | ,,,,,,,,,,,,,,,,,,,,,,,,,,,,,,,,,,,,,,, |          |            |           | ACTIV    | ITY     |          |           |
|-----------|---------|---------------|--------|-----------------------------------------|----------|------------|-----------|----------|---------|----------|-----------|
|           |         | •             |        |                                         | Time     |            |           | Criminal | Traffic |          | Ordinance |
| 1         | Patrol  | Investigation | Vascar | Court                                   | Assigned | Complaints | Accidents | Arrests  | Arrests | Warnings | Arrests   |
| January   | 749.75  | 603.22        | 13.75  | 61.50                                   | 481.94   | 302        | 20        | 20       | 102     | 134      | 0         |
| February  | 707.92  | 610.33        | 14.50  | 43.50                                   | 470.21   | 265        | 19        | 37       | 93      | 172      | 3         |
| March     | 729.50  | 602.50        | 20.75  | 59.75                                   | 505.72   | 318        | 21        | 28       | 94      | 140      | 4         |
| April     | 674.50  | 664.58        | 23.50  | 59.25                                   | 647.90   | 262        | 17        | 25       | 73      | 119      | 3         |
| May       | 801.25  | 606.61        | 17.50  | 100.50                                  | 558.58   | 318        | 22        | 35       | 71      | 98       | 1         |
| June      | 679.25  | 483.63        | 13.25  | 52.50                                   | 568.43   | 283        | 20        | 13       | 63      | 86       | 2         |
| July      | 705.25  | 648.92        | 16.00  | 65.25                                   | 653.09   | 316        | 16        | 19       | 54      | 68       | 1         |
| August    | 698.50  | 542.50        | 11.25  | 44.00                                   | 354.50   | 309        | 22        | 25       | 51      | 72       | 0         |
| September | 661.00  | 586.01        | 10.75  | 24.00                                   | 594.95   | 307        | 21        | 22       | 46      | 52       | 2         |
| October   | 811.08  | 588.53        | 7.75   | 38.75                                   | 631.35   | 345        | 17        | 32       | 55      | 71       | 19        |
| November  | 949.25  | 709.50        | 23.75  | 59.92                                   | 663.62   | 286        | 24        | 22       | 102     | 77       | 0         |
| December  | 1043.00 | 633.92        | 6.00   | 24.00                                   | 798.59   | 269        | 24        | 29       | 82      | 56       | 2         |
| Total     | 9210.25 | 7280.25       | 178.75 | 632.92                                  | 6928.88  | 3580       | 243       | 307      | 886     | 1145     | 37        |

#### **Mount Pocono - 2012**

|           |         | Н             | IOURS  |        |          |            |           | ACTIV    | ITY     |          |           |
|-----------|---------|---------------|--------|--------|----------|------------|-----------|----------|---------|----------|-----------|
|           |         |               |        |        | Time     |            |           | Criminal | Traffic |          | Ordinance |
|           | Patrol  | Investigation | Vascar | Court  | Assigned | Complaints | Accidents | Arrests  | Arrests | Warnings | Arrests   |
| January   | 317.50  | 474.71        | 12.00  | 18.00  | 193.36   | 176        | 21        | 21       | 93      | 53       | 7         |
| February  | 243.00  | 391.75        | 14.75  | 22.50  | 188.66   | 169        | 18        | 34       | 73      | 83       | 6         |
| March     | 163.75  | 786.43        | 10.75  | 33.50  | 202.90   | 198        | 21        | 40       | 64      | 56       | 4         |
| April     | 25.00   | 424.50        | 0.00   | 66.50  | 259.95   | 158        | 23        | 20       | 27      | 22       | 1         |
| May       | 21.50   | 344.42        | 0.00   | 31.25  | 224.11   | 168        | 19        | 23       | 22      | 16       | 1         |
| June      | 17.00   | 345.50        | 0.25   | 21.75  | 228.06   | 163        | 26        | 35       | 16      | 17       | 0         |
| July      | 21.25   | 349.75        | - 1.00 | 23.50  | 262.03   | 188        | 14        | 26       | 40      | 25       | 5         |
| August    | 26.00   | 375.75        | 0.00   | 34.00  | 142.23   | 193        | 23        | 40       | 38      | 23       | 6         |
| September | 48.75   | 380.75        | 0.25   | 31.50  | 238.71   | 167        | 17        | 22       | 14      | 18       | 0         |
| October   | 90.00   | 372.50        | 1.75   | 39.50  | 253.31   | 195        | 18        | 46       | 32      | 26       | 9         |
| November  | 177.00  | 326.08        | 5.75   | 27.75  | 266.25   | 163        | 22        | 28       | 74      | 47       | 2         |
| December  | 178.50  | 456.92        | 10.50  | 36.50  | 320.41   | 171        | 29        | 30       | 51      | 23       | 2         |
| Total     | 1329.25 | 5029.06       | 57.00  | 386.25 | 2779.98  | 2109       | 251       | 365      | 544     | 409      | 43        |

Tunkhannock Twp - 2012

|           |         | H             | OURS   |        |          |            |           | ACTIV    | ITY     |          |           |
|-----------|---------|---------------|--------|--------|----------|------------|-----------|----------|---------|----------|-----------|
|           |         |               |        |        | Time     |            |           | Criminal | Traffic |          | Ordinance |
|           | Patrol  | Investigation | Vascar | Court  | Assigned | Complaints | Accidents | Arrests  | Arrests | Warnings | Arrests   |
| January   | 217.00  | 362.79        | 29.00  | 22.25  | 183.11   | 146        | 19        | 16       | 38      | 27       | 1         |
| February  | 177.50  | 397.50        | 9.00   | 42.25  | 178.65   | 120        | 18        | 24       | 30      | 32       | 0         |
| March     | 191.50  | 249.75        | 14.50  | 39.00  | 192.14   | 114        | 10        | 12       | 36      | 35       | 0         |
| April     | 147.25  | 267.12        | 8.50   | 46.00  | 246.16   | 150        | 8         | 20       | 29      | 37       | 0         |
| May       | 150.00  | 323.00        | 9.25   | 30.50  | 212.23   | 150        | 8         | 13       | 34      | 25       | 0         |
| June      | 317.50  | 398.13        | 12.25  | 30.50  | 215.97   | 167        | 15        | 35       | 36      | 28       | 0         |
| July      | 134.25  | 286.75        | 9.75   | 95.00  | 248.14   | 173        | 5         | 12       | 28      | 10       | 0         |
| August    | 237.50  | 323.25        | 8.00   | 25.75  | 134.69   | 179        | 15        | 23       | 26      | 31       | 1         |
| September | 128.00  | 279.24        | 2.25   | 18.50  | 226.05   | 161        | 9         | 8        | 14      | 12       | 0         |
| October   | 169.75  | 341.50        | 3.00   | 18.75  | 239.88   | 152        | 9         | 18       | 25      | 23       | 8         |
| November  | 138.50  | 278.00        | 8.75   | 14.75  | 252.13   | 143        | 8         | 16       | 21      | 17       | 0         |
| December  | 152.75  | 246.25        | 3.00   | 3.50   | 303.40   | 117        | 22        | 7        | 23      | 14       | 1         |
| Total     | 2161.50 | 3753.28       | 117.25 | 386.75 | 2632.55  | 1772       | 146       | 204      | 340     | 291      | 11        |

Coolbaugh Twp - 2012

|           |         | H             | OURS   |         |          |            |           | ACTIV    | ITY     |            |           |
|-----------|---------|---------------|--------|---------|----------|------------|-----------|----------|---------|------------|-----------|
|           |         |               |        |         | Time     |            |           | Criminal | Traffic |            | Ordinance |
|           | Patrol  | Investigation | Vascar | Court   | Assigned | Complaints | Accidents | Arrests  | Arrests | Warnings   | Arrests   |
| January   | 657.50  | 1100.43       | 10.00  | 85.75   | 606.45   | 443        | 33        | 44       | 118     | 89         | 7         |
| February  | 531.75  | 1100.03       | 11.50  | 53.00   | 591.70   | 386        | 23        | 46       | 119     | 117        | 4         |
| March     | 520.75  | 1051.43       | 8.00   | 181.00  | 636.38   | 428        | 22        | 44       | 98      | 68         | 4         |
| April     | 560.75  | 970.00        | 10.00  | 83.25   | 815.29   | 407        | 19        | 54       | 64      | 55         | 1         |
| May       | 722.75  | 1247.65       | 9.50   | 86.50   | 702.90   | 447        | 21        | 74       | 74      | 62         | 5         |
| June      | 648.92  | 1173.66       | 18.25  | 59.92   | 715.28   | 525        | 15        | 74       | 72      | 78         | 2         |
| July      | 643.25  | 1057.75       | 7.25   | 150.00  | 821.82   | 513        | 28        | 56       | 81      | 56         | 14        |
| August    | 603.17  | 2019.08       | 12.75  | 161.00  | 446.09   | 554        | 29        | 36       | 88      | 59         | 4         |
| September | 553.99  | 1356.39       | 3.00   | 107.25  | 748.67   | 443        | 32        | 39       | 39      | 25         | 0         |
| October   | 448.50  | 1279.38       | 1.25   | 69.00   | 794.47   | 532        | 22        | 52       | 44      | <b>4</b> 6 | 3         |
| November  | 223.00  | 945.93        | 3.50   | 91.50   | 835.07   | 401        | 17        | 63       | 32      | 32         | 2         |
| December  | 120.50  | 741.08        | 0.00   | 116.25  | 1004.90  | 336        | 25        | 47       | 49      | 18         | 2         |
| Total     | 6234.83 | 14042.81      | 95.00  | 1244.42 | 8719.02  | 5415       | 286       | 629      | 878     | 705        | 48        |