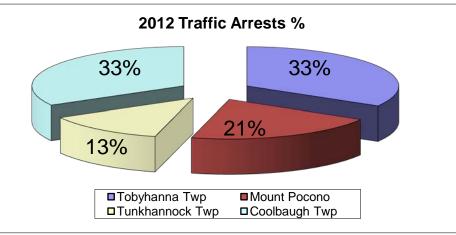

# BREAKDOWN % OF TOTAL ACTIVITY 2008 - 2012

|                                        |              | %     |              | %     |       | %     |              | %     |              | %     |
|----------------------------------------|--------------|-------|--------------|-------|-------|-------|--------------|-------|--------------|-------|
| _                                      | 2008         | CALLS | 2009         | CALLS | 2010  | CALLS | 2011         | CALLS | 2012         | CALLS |
| TOTAL                                  |              |       |              |       |       |       |              |       |              |       |
|                                        | 16376        |       | 16299        |       | 16028 |       | 13950        |       | 13802        |       |
| Complaints/Accidents                   |              |       | 1871         |       | 1930  |       | 1683         |       | 1505         |       |
| Criminal Arrests<br>Traffic Arrests    | 1457<br>3629 |       | 5248         |       | 5568  |       | 1683<br>4648 |       |              |       |
|                                        | 2195         |       | 5248<br>4845 |       | 5651  |       | 3982         |       | 2648<br>2550 |       |
| Veh Code Warnings<br>Ordinance Arrests | 328          |       | 4045<br>144  |       | 236   |       | 3962<br>189  |       | 139          |       |
| TOTALS                                 | 23985        |       | 28407        |       | 29413 |       | 24452        |       | 20644        |       |
| TOBYHANNA                              | 23903        |       | 20407        |       | 29413 |       | 24452        |       | 20044        |       |
| Complaints/Accidents                   | 4429         | 27%   | 4406         | 27%   | 4404  | 27%   | 3817         | 27%   | 3823         | 28%   |
| Criminal Arrests                       | 339          | 23%   | 535          | 29%   | 522   | 27%   | 403          | 24%   | 3023         | 20%   |
| Traffic Arrests                        | 1491         | 41%   | 2054         | 39%   | 2018  | 36%   | 1901         | 41%   | 886          | 33%   |
| Veh Code Warnings                      | 934          | 43%   | 1995         | 41%   | 2138  | 38%   | 1737         | 44%   | 1145         | 45%   |
| Ordinance Arrests                      | 45           | 14%   | 47           | 33%   | 42    | 18%   | 36           | 19%   | 37           | 27%   |
| TOTALS                                 | 7238         | 1470  | 9037         | 3370  | 9124  | 1070  | 7894         | 1970  | 6198         | 2770  |
| MT POCONO                              | 7230         |       | 9037         |       | 9124  |       | 7094         |       | 0190         |       |
| Complaints/Accidents                   | 2815         | 17%   | 2561         | 16%   | 2594  | 16%   | 2320         | 17%   | 2360         | 17%   |
| Criminal Arrests                       | 472          | 32%   | 392          | 21%   | 492   | 25%   | 381          | 23%   | 365          | 24%   |
| Traffic Arrests                        | 859          | 24%   | 1212         | 23%   | 1158  | 21%   | 1026         | 22%   | 544          | 21%   |
| Veh Code Warnings                      | 411          | 19%   | 887          | 18%   | 1157  | 20%   | 860          | 22%   | 409          | 16%   |
| Ordinance Arrests                      | 139          | 42%   | 37           | 26%   | 85    | 36%   | 90           | 48%   | 43           | 31%   |
| TOTALS                                 | 4696         | TZ /0 | 5089         | 2070  | 5486  | 3070  | 4677         | 4070  | 3721         | 3170  |
| TUNKHANNOCK                            | 1070         |       | 3007         |       | 3100  |       | 1077         |       | 3721         |       |
| Complaints/Accidents                   | 2241         | 14%   | 2279         | 14%   | 2187  | 14%   | 1819         | 13%   | 1918         | 14%   |
| Criminal Arrests                       | 139          | 10%   | 256          | 14%   | 232   | 12%   | 203          | 12%   | 204          | 14%   |
| Traffic Arrests                        | 328          | 9%    | 467          | 9%    | 892   | 16%   | 507          | 11%   | 340          | 13%   |
| Veh Code Warnings                      | 155          | 7%    | 358          | 7%    | 485   | 9%    | 326          | 8%    | 291          | 11%   |
| Ordinance Arrests                      | 12           | 4%    | 13           | 9%    | 4     | 2%    | 5            | 3%    | 11           | 8%    |
| TOTALS                                 | 2875         | - 70  | 3373         | - 70  | 3800  | _ 70  | 2860         | 9,70  | 2764         | 0.70  |
| COOLBAUGH                              |              |       |              |       |       |       |              |       |              |       |
| Complaints/Accidents                   | 6891         | 42%   | 7053         | 43%   | 6843  | 43%   | 5994         | 43%   | 5701         | 41%   |
| Criminal Arrests                       | 507          | 35%   | 688          | 37%   | 684   | 35%   | 696          | 41%   | 629          | 42%   |
| Traffic Arrests                        | 951          | 26%   | 1515         | 29%   | 1500  | 27%   | 1214         | 26%   | 878          | 33%   |
| Veh Code Warnings                      | 695          | 32%   | 1605         | 33%   | 1871  | 33%   | 1059         | 27%   | 705          | 28%   |
| Ordinance Arrests                      | 132          | 40%   | 47           | 33%   | 105   | 44%   | 58           | 31%   | 48           | 35%   |
| TOTALS                                 | 9176         |       | 10908        |       | 11003 |       | 9021         |       | 7961         |       |